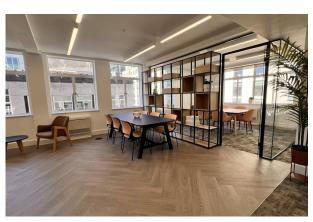

4th floor north is fully fitted and furnished. Additionally, a meeting room can be installed to suit the incoming occupier.

1st floor south is offered fully fitted and furnished. The fit out consists of one meeting room, a stylish tea point, collab area, a phone booth and an open plan area for c 18 desks.