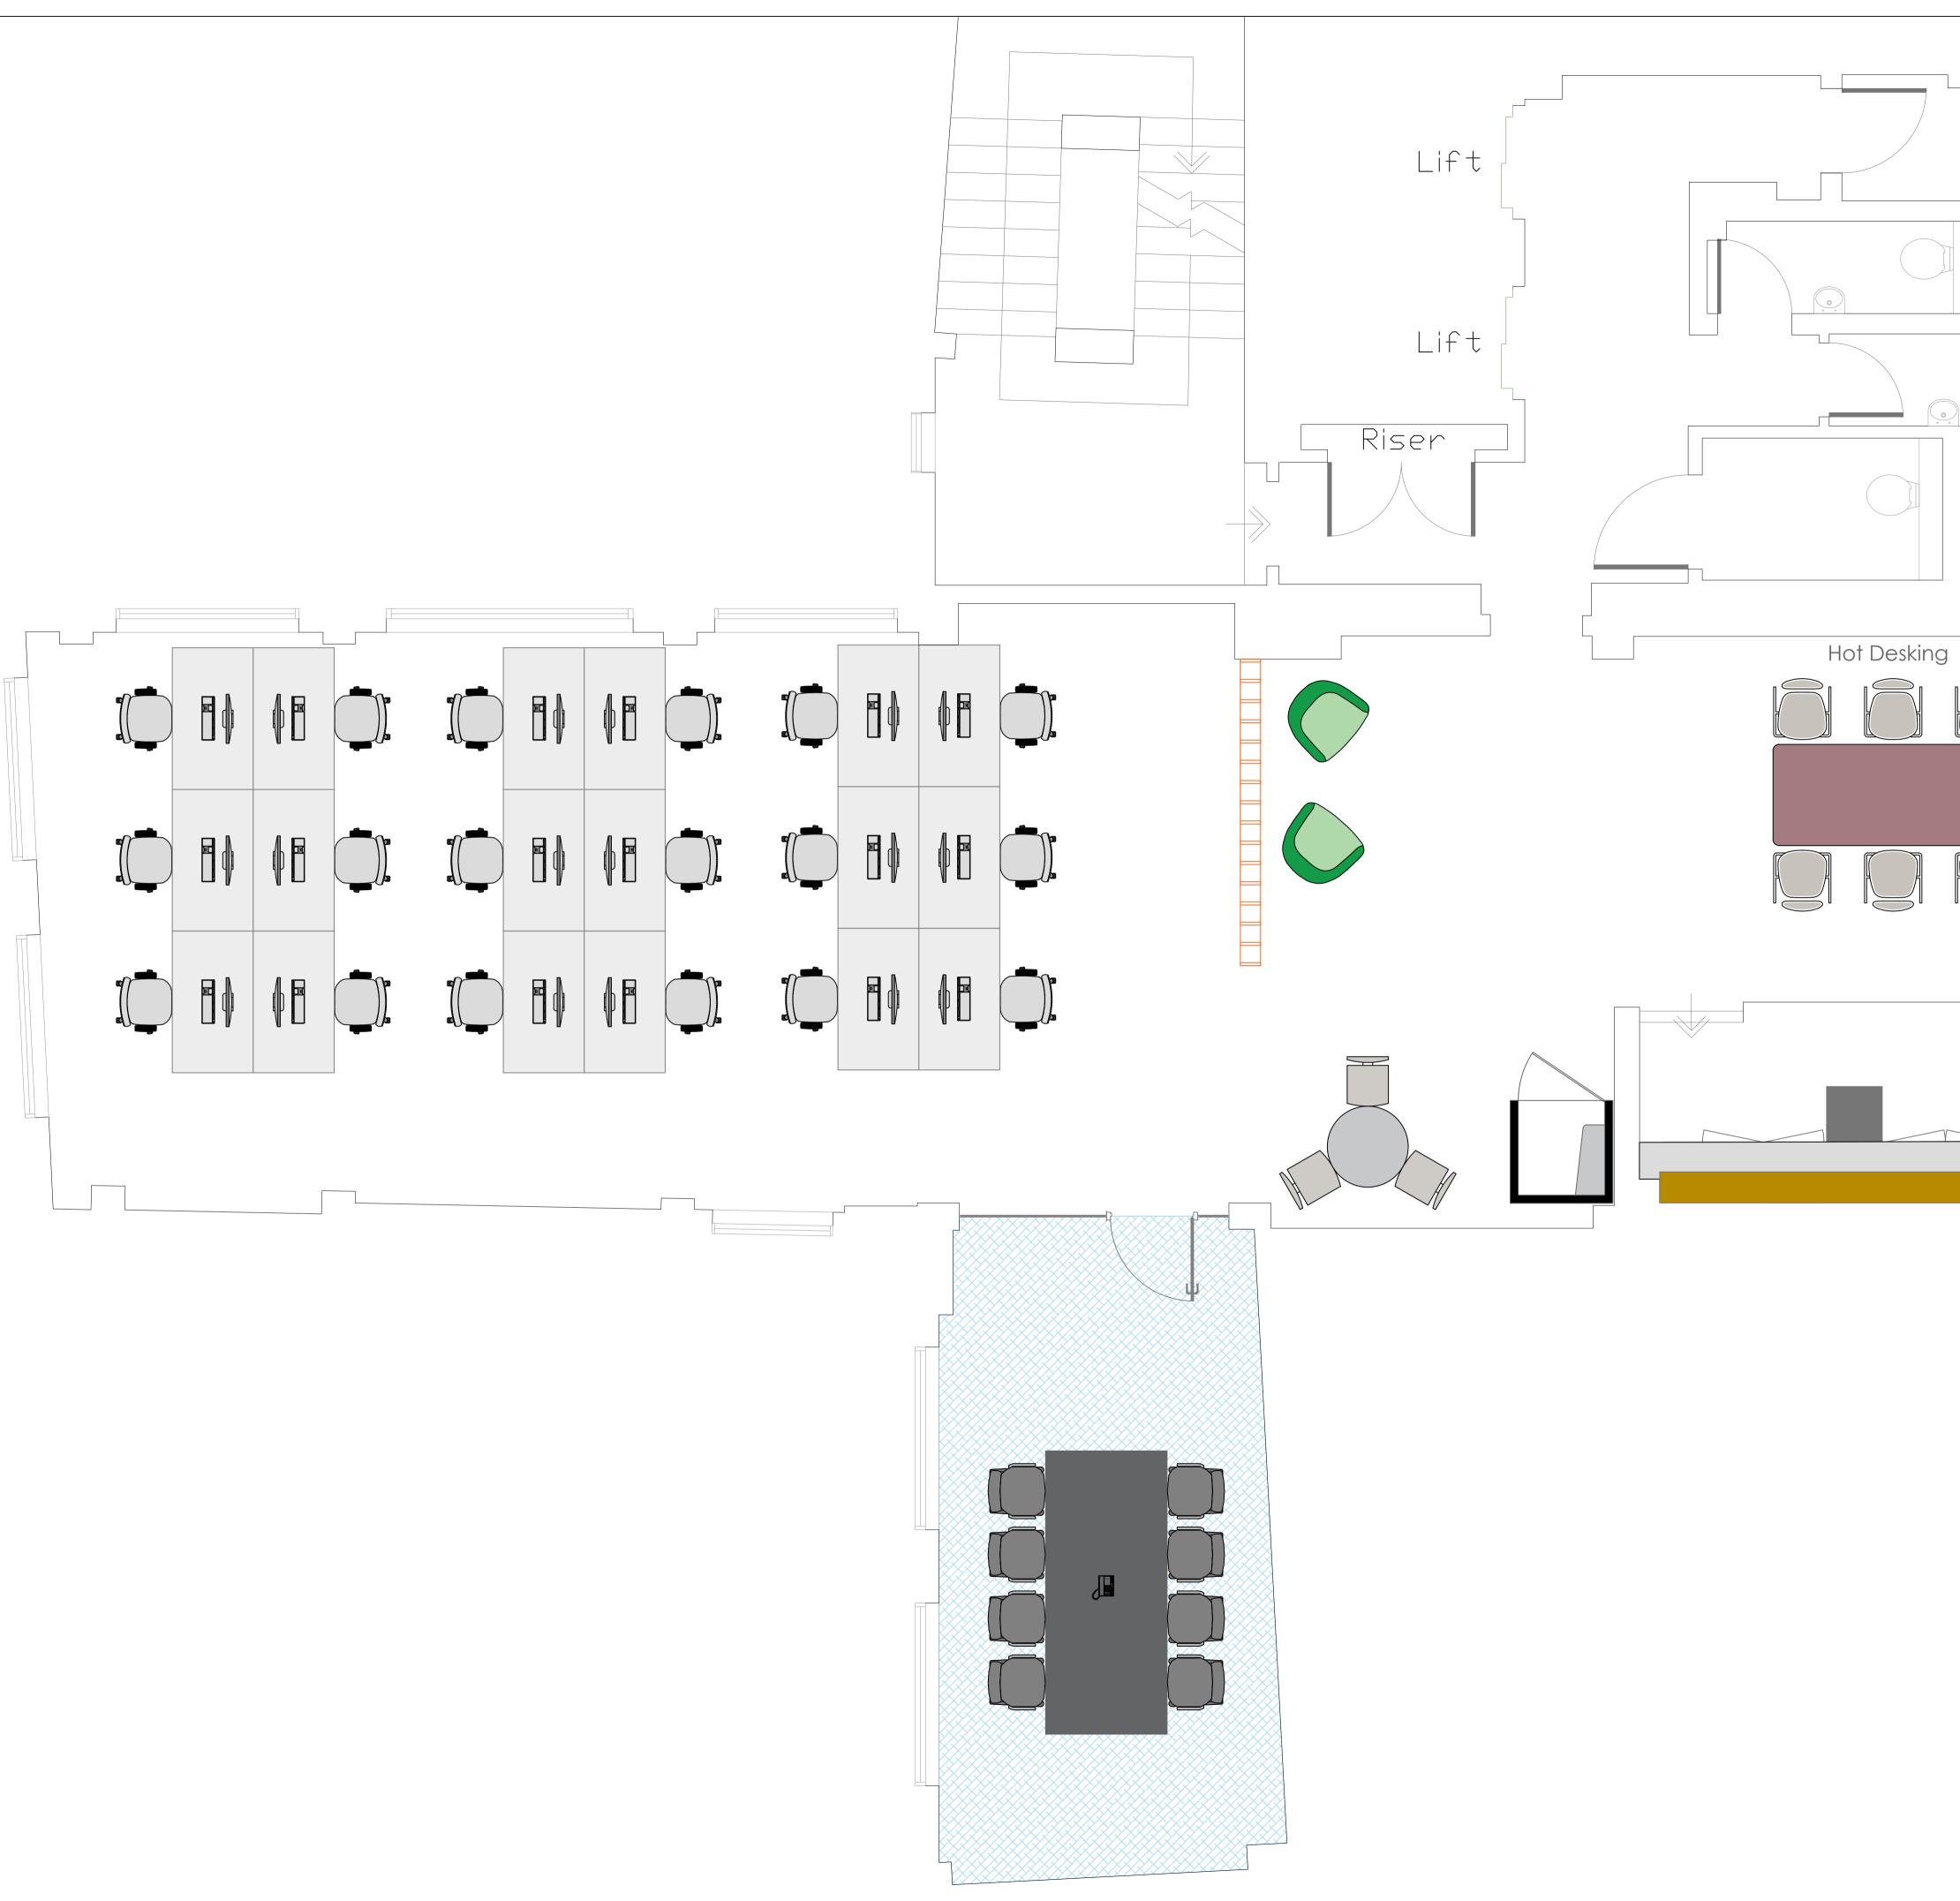

## 1,303 to 3,933 sq ft

(121.05 to 365.39 sq m)

- 4th north: Fully fitted with a tea point, an 8 person meeting room, 12 sit/stand desks and 6 person collaborative area
- 1st south: fitted with a boardroom and a tea point and collab area. Open plan desks for 18.
- Air conditioning with on floor control / Raised floors / LED lighting
- Manned reception / 2 passenger lifts
- Showers
- Dedicated fibre distribution points installed

4th floor north is fully fitted and furnished. Additionally, a meeting room can be installed to suit the incoming occupier.

1st floor south is offered fully fitted and furnished. The fit out consists of one meeting room, a stylish tea point, collab area, a phone booth and an open plan area for c 18 desks.

#### Accommodation

The accommodation comprises the following NIA(s):

| Name           | sq ft | Rent             | Rates<br>Payable<br>(sq ft) | Service<br>Charge<br>(sq ft) | Total<br>month | Total year  | Fitout<br>Concept |
|----------------|-------|------------------|-----------------------------|------------------------------|----------------|-------------|-------------------|
| 5th -<br>north | 1,303 | -                | £22.50                      | £14.65                       | £4,033.87      | £48,406.45  | CAT B             |
| 4th -<br>north | 1,303 | £75 /sq<br>ft    | £22.50                      | £14.65                       | £12,177.62     | £146,131.45 | CAT B             |
| 1st -<br>south | 1,504 | £62.50<br>/sq ft | £21.19                      | £14.65                       | £12,325.28     | £147,903.36 | CAT B             |