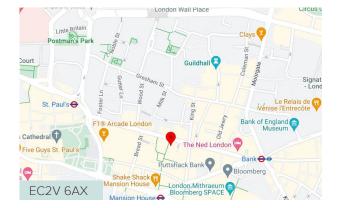

#### Location

Located at the intersection of the historic and intimate Bow Lane with bustling Cheapside and thriving public realm. Local amenities include high end retail and restaurants at One New Change, The NED, Bow Lane and Bloomberg's headquarters amongst others. The building will appeal to a variety of occupiers who are seeking exciting City core location with exceptional transport links. Mansion House, St Paul's and Bank stations are all within close walking proximity giving access to 6 separate Underground lines. Cannon Street and Blackfriars mainline stations are both within a 7 min walk.