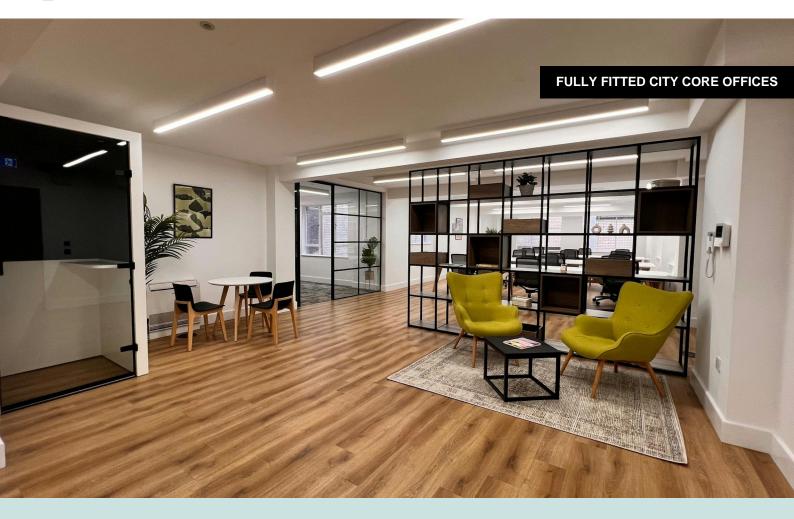

#### Description

60 Cheapside is a high quality building which offers a variety of contemporary office units in a prominent City Core location, situated between Bank and St Paul's Underground stations. With a feature glass entrance, manned reception and contemporary finishes 60 Cheapside is well placed to offer stylish office accommodation to discerning occupiers.

4th floor north is fully fitted and furnished. Additionally, a meeting room can be installed to suit the incoming occupier.

1st floor south is offered fully fitted and furnished. The fit out consists of one meeting room, a stylish tea point, collab area, a phone booth and an open plan area for c 18 desks.