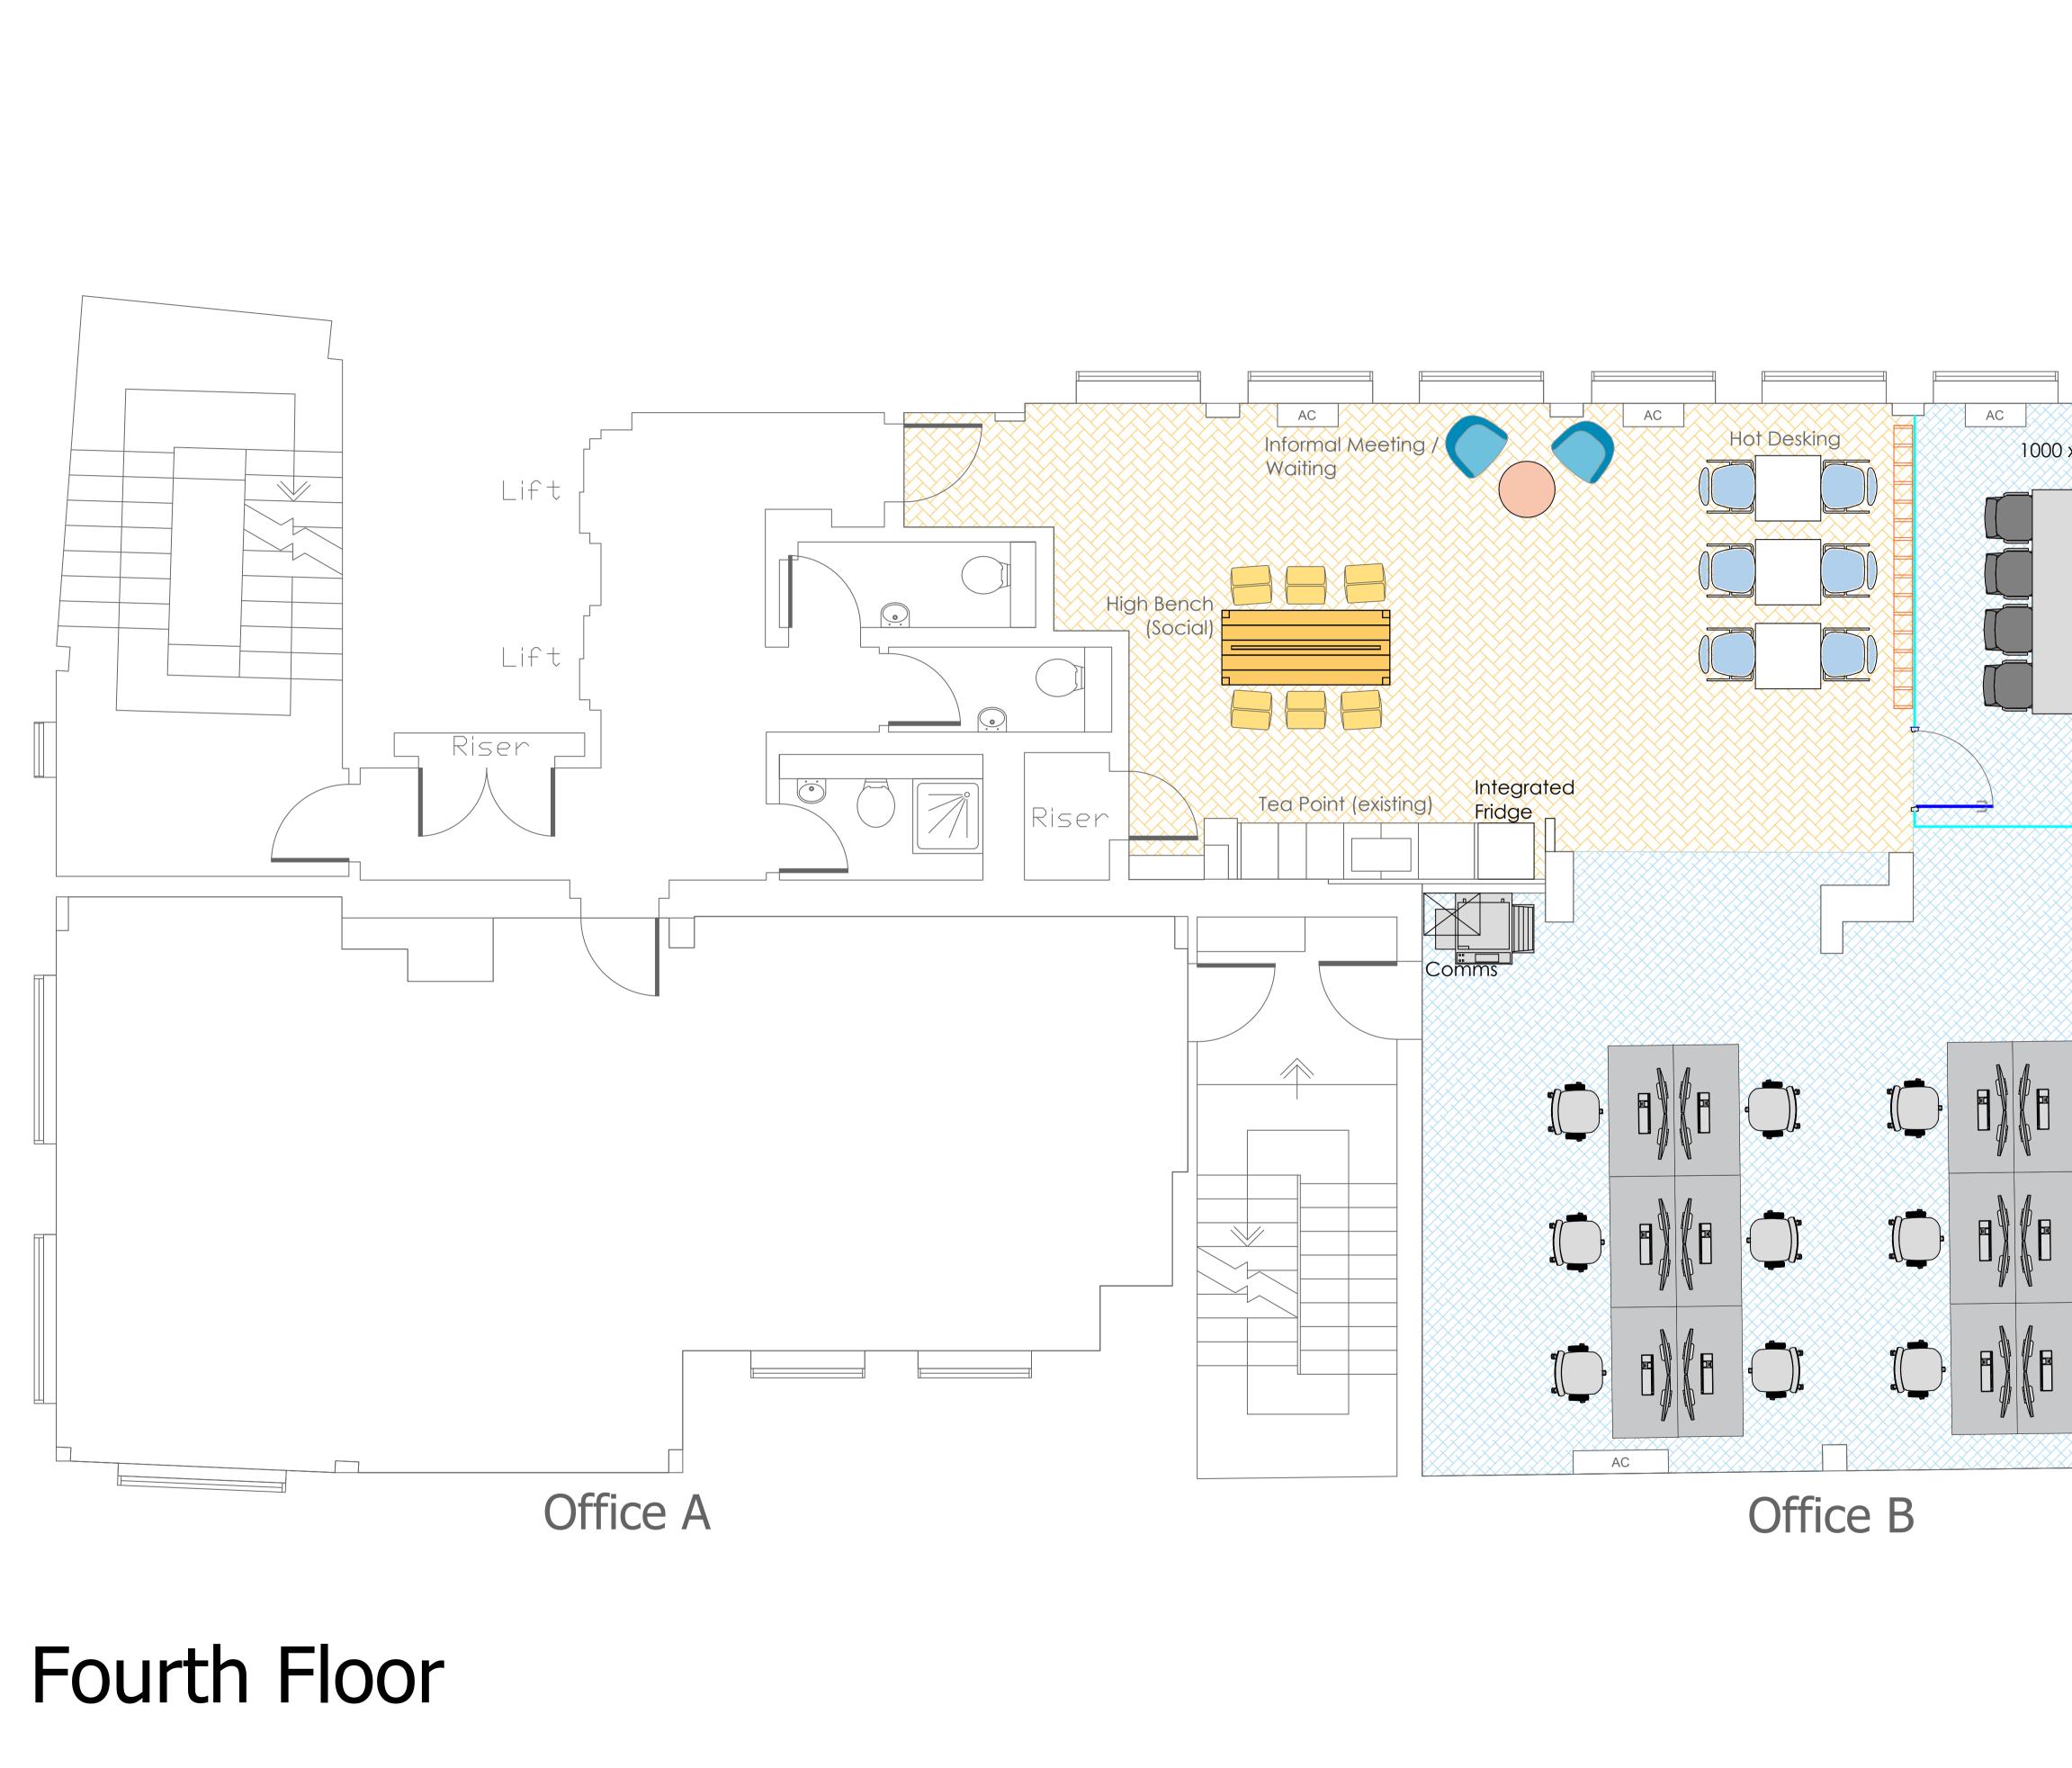

## 1,303 to 3,933 sq ft

(121.05 to 365.39 sq m)

- 4th north: Fully fitted with a tea point, an 8 person meeting room, 12 sit/stand desks and 6 person collaborative area
- 1st south: fitted with a boardroom and a tea point and collab area. Open plan desks for 18.
- Air conditioning with on floor control / Raised floors / LED lighting
- Manned reception / 2 passenger lifts
- Showers
- Dedicated fibre distribution points installed

4th floor north is fully fitted and furnished. Additionally, a meeting room can be installed to suit the incoming occupier.

1st floor south is offered fully fitted and furnished. The fit out consists of one meeting room, a stylish tea point, collab area, a phone booth and an open plan area for c 18 desks.

#### Accommodation

The accommodation comprises the following NIA(s):

| Name           | sq ft | Rent             | Rates<br>Payable<br>(sq ft) | Service<br>Charge<br>(sq ft) | Total<br>month | Total year  | Fitout<br>Concept |
|----------------|-------|------------------|-----------------------------|------------------------------|----------------|-------------|-------------------|
| 5th -<br>north | 1,303 | -                | £22.50                      | £14.65                       | £4,033.87      | £48,406.45  | CAT B             |
| 4th -<br>north | 1,303 | £75 /sq<br>ft    | £22.50                      | £14.65                       | £12,177.62     | £146,131.45 | CAT B             |
| 1st -<br>south | 1,504 | £62.50<br>/sq ft | £21.19                      | £14.65                       | £12,325.28     | £147,903.36 | CAT B             |