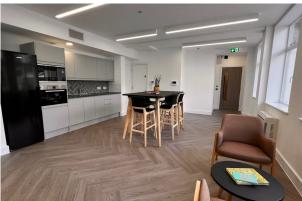

4th floor north is fully fitted and furnished. Additionally, a meeting room can be installed to suit the incoming occupier.

1st floor south is offered fully fitted and furnished. The fit out consists of one meeting room, a stylish tea point, collab area, a phone booth and an open plan area for c 18 desks.