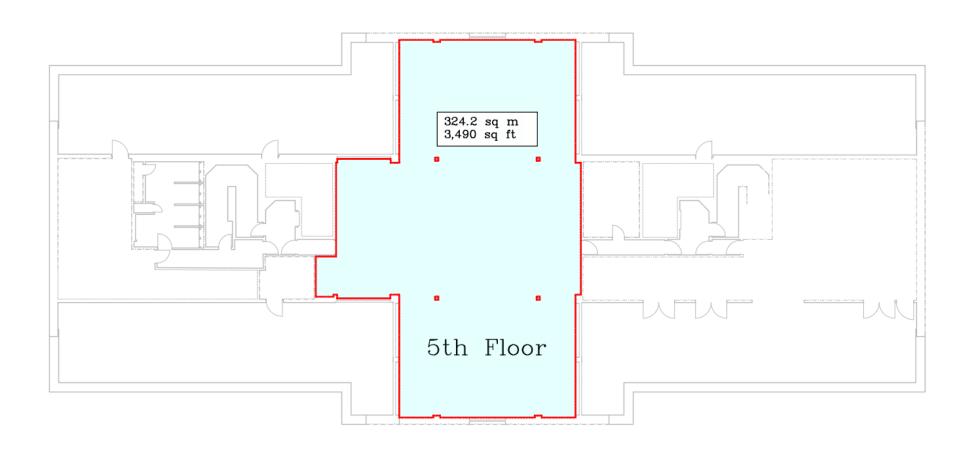

The fourth & fifth floors will be available October 2024.

The third floor will be available November 2024.

#### Accommodation

The accommodation comprises the following NIA(s):

| Name | sq ft  | sq m     | Availability |
|------|--------|----------|--------------|
| 5th  | 3,605  | 334.92   | Available    |
| 3rd  | 18,617 | 1,729.58 | Available    |