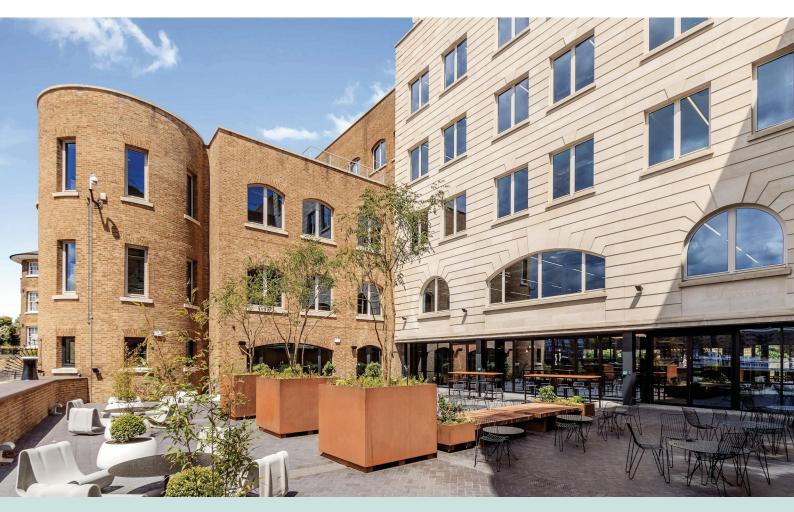

# Grade A warehouse office spaces with unrivalled river views

Devon House is a new, exciting office refurbishment by Blackstone, situated on the south side of the St Katharine Docks Estate.

The Estate is located adjacent to Tower Bridge and overlooks the River Thames. It benefits from many local shops, restaurants and bars including Honest Burger, Cote, Ping Pong, Zizzi, Starbucks, CAU and The Dickens Inn.