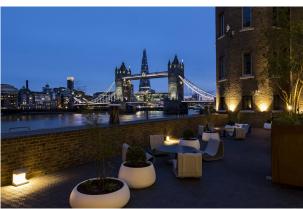

# Grade A warehouse office spaces with unrivalled river views

Devon House is a new, exciting office refurbishment by Blackstone, situated on the south side of the St Katharine Docks Estate.

The Estate is located adjacent to Tower Bridge and overlooks the River Thames. It benefits from many local shops, restaurants and bars including Honest Burger, Cote, Ping Pong, Zizzi, Starbucks, CAU and The Dickens Inn.