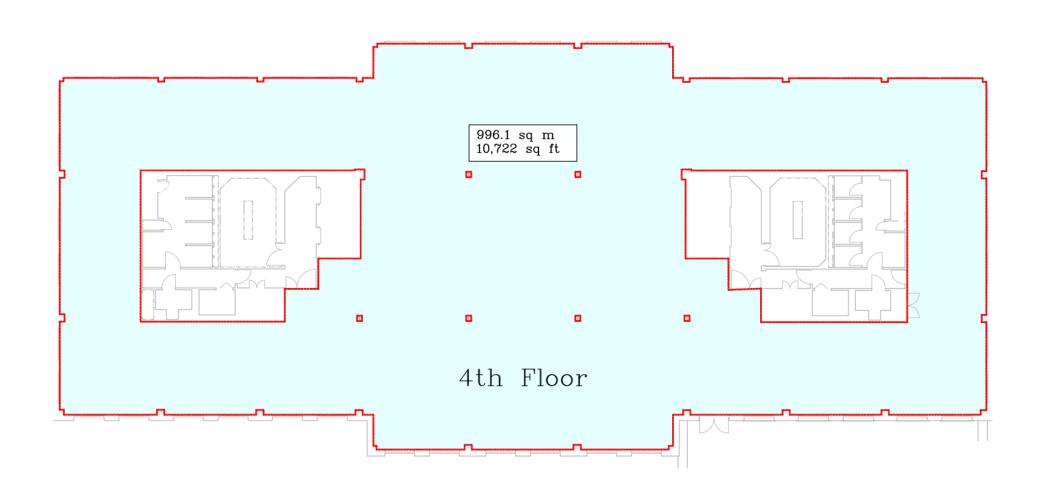

The fourth & fifth floors will be available October 2024.

The third floor will be available November 2024.

#### Accommodation

The accommodation comprises the following NIA(s):

| Name | sq ft  | sq m     | Availability |
|------|--------|----------|--------------|
| 5th  | 3,605  | 334.92   | Available    |
| 3rd  | 18,617 | 1,729.58 | Available    |