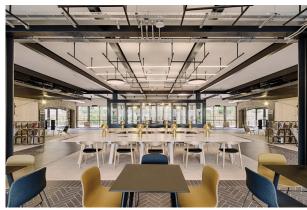

# TO LET

3,605 to 22,222 sq ft

(334.92 to 2,064.49 sq m)

- 3.2-3.5m office ceiling heights
- Part of a vibrant waterside community
- Stiff + Trevillion designed reception with agile working area and access to riverside courtyard
- 21 showers & 190 lockers
- 97 bike spaces