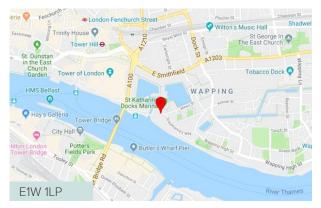

## **Devon House**

58-60 St Katharine's Way, E1W 1LP

Office

#### Location

Transport by Overground & Underground: 2 minutes' walk from Tower Gateway DLR – 3 minutes' walk from Tower Hill (Direct access to all main terminals: Waterloo, King's Cross & London Bridge via Circle & District lines) – 7 minutes' walk from Fenchurch Street (Mainline trains) – 8 minutes' walk from Aldgate (Circle & Metropolitan lines) – 10 minutes' walk from Monument (Circle & District lines) – 11 minutes' walk from London Bridge (Northern & Jubilee lines) or Liverpool Street (National Rail, Circle, Elizabeth, Hammersmith and City, Metropolitan and Central Lines.)

By Boat: Riverbus services to St Katharine's Pier every 15 minutes -2 minutes' walk from Tower Pier with Riverbus service every 10 minutes.