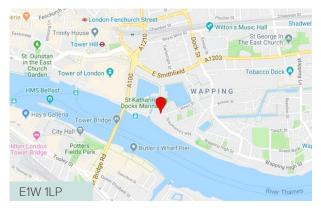

# **Devon House**

58-60 St Katharine's Way, E1W 1LP

Office

#### Location

Transport by Overground & Underground: 2 minutes' walk from Tower Gateway DLR – 3 minutes' walk from Tower Hill (Direct access to all main terminals: Waterloo, King's Cross & London Bridge via Circle & District lines) – 7 minutes' walk from Fenchurch Street (Mainline trains) – 8 minutes' walk from Aldgate (Circle & Metropolitan lines) – 10 minutes' walk from Monument (Circle & District lines) – 11 minutes' walk from London Bridge (Northern & Jubilee lines) or Liverpool Street (National Rail, Circle, Elizabeth, Hammersmith and City, Metropolitan and Central Lines.)

By Boat: Riverbus services to St Katharine's Pier every 15 minutes  $-\ 2$  minutes' walk from Tower Pier with Riverbus service every 10 minutes.