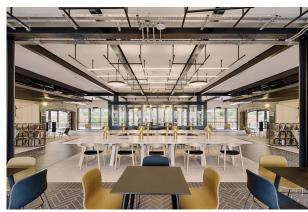

# TO LET

3,605 to 22,222 sq ft

(334.92 to 2,064.49 sq m)

- 3.2-3.5m office ceiling heights
- Part of a vibrant waterside community
- Stiff + Trevillion designed reception with agile working area and access to riverside courtyard
- 21 showers & 190 lockers
- 97 bike spaces

## Description

Devon House is a new, exciting office refurbishment by Blackstone, situated on the south side of the St Katharine Docks Estate.

The Estate is located adjacent to Tower Bridge and overlooks the River Thames. It benefits from many local shops, restaurants and bars including Honest Burger, Cote, Ping Pong, Zizzi, Starbucks, CAU and The Dickens Inn.