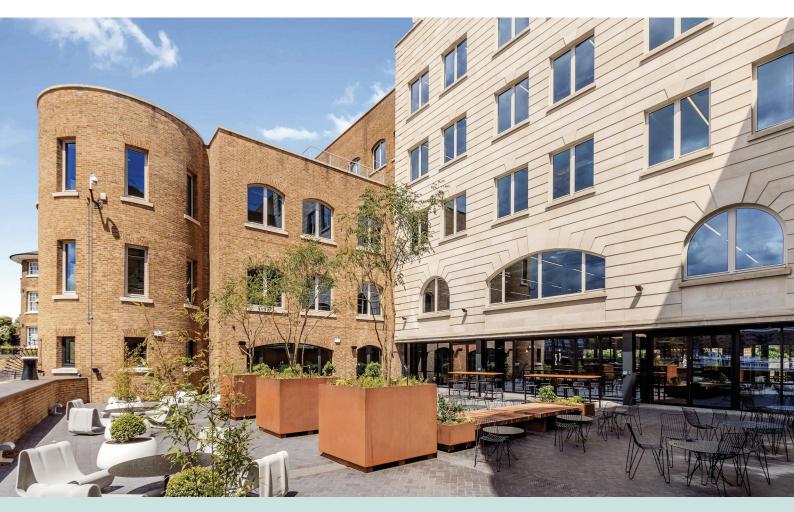

# Grade A warehouse office spaces with unrivalled river views

## Description

Devon House is a new, exciting office refurbishment by Blackstone, situated on the south side of the St Katharine Docks Estate.

The Estate is located adjacent to Tower Bridge and overlooks the River Thames. It benefits from many local shops, restaurants and bars including Honest Burger, Cote, Ping Pong, Zizzi, Starbucks, CAU and The Dickens Inn.