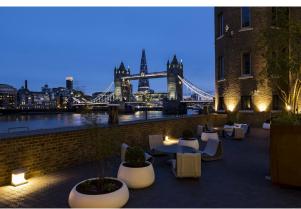

# Grade A warehouse office spaces with unrivalled river views

## Description

Devon House is a new, exciting office refurbishment by Blackstone, situated on the south side of the St Katharine Docks Estate.

The Estate is located adjacent to Tower Bridge and overlooks the River Thames. It benefits from many local shops, restaurants and bars including Honest Burger, Cote, Ping Pong, Zizzi, Starbucks, CAU and The Dickens Inn.