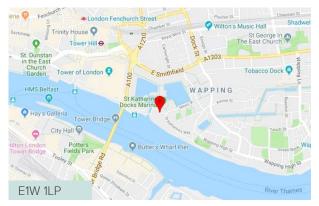

#### Location

Transport by Overground & Underground: 2 minutes' walk from Tower Gateway DLR – 3 minutes' walk from Tower Hill (Direct access to all main terminals: Waterloo, King's Cross & London Bridge via Circle & District lines) – 7 minutes' walk from Fenchurch Street (Mainline trains) – 8 minutes' walk from Aldgate (Circle & Metropolitan lines) – 10 minutes' walk from Monument (Circle & District lines) – 11 minutes' walk from London Bridge (Northern & Jubilee lines) or Liverpool Street (National Rail, Circle, Elizabeth, Hammersmith and City, Metropolitan and Central Lines.)

By Boat: Riverbus services to St Katharine's Pier every 15 minutes -2 minutes' walk from Tower Pier with Riverbus service every 10 minutes.