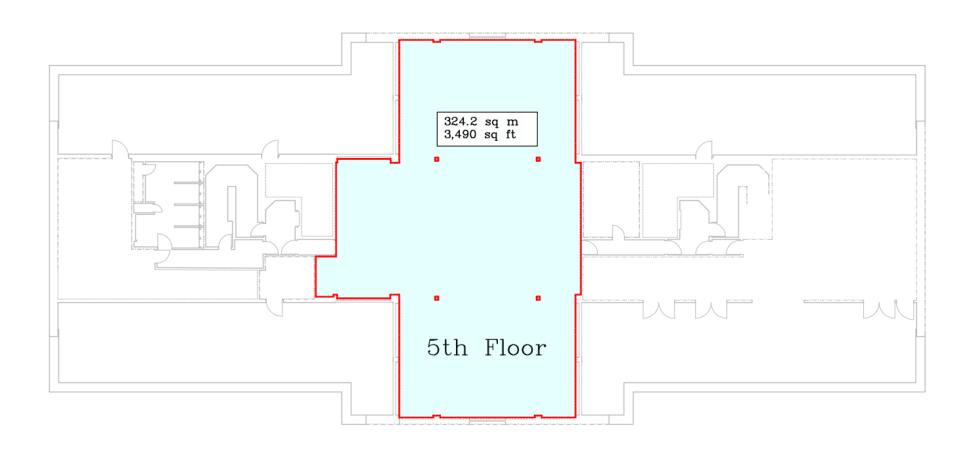

The fourth & fifth floors will be available October 2024. The third floor will be available November 2024.

#### Accommodation

The accommodation comprises the following NIA(s):

| Name | sq ft  | sq m     | Availability |
|------|--------|----------|--------------|
| 5th  | 3,605  | 334.92   | Available    |
| 3rd  | 18,617 | 1,729.58 | Available    |