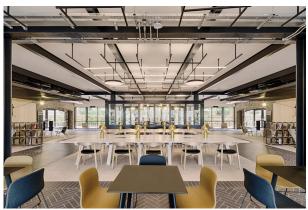

# TO LET

3,605 to 22,222 sq ft

(334.92 to 2,064.49 sq m)

- 3.2-3.5m office ceiling heights
- Part of a vibrant waterside community
- Stiff + Trevillion designed reception with agile working area and access to riverside courtyard
- 21 showers & 190 lockers
- 97 bike spaces