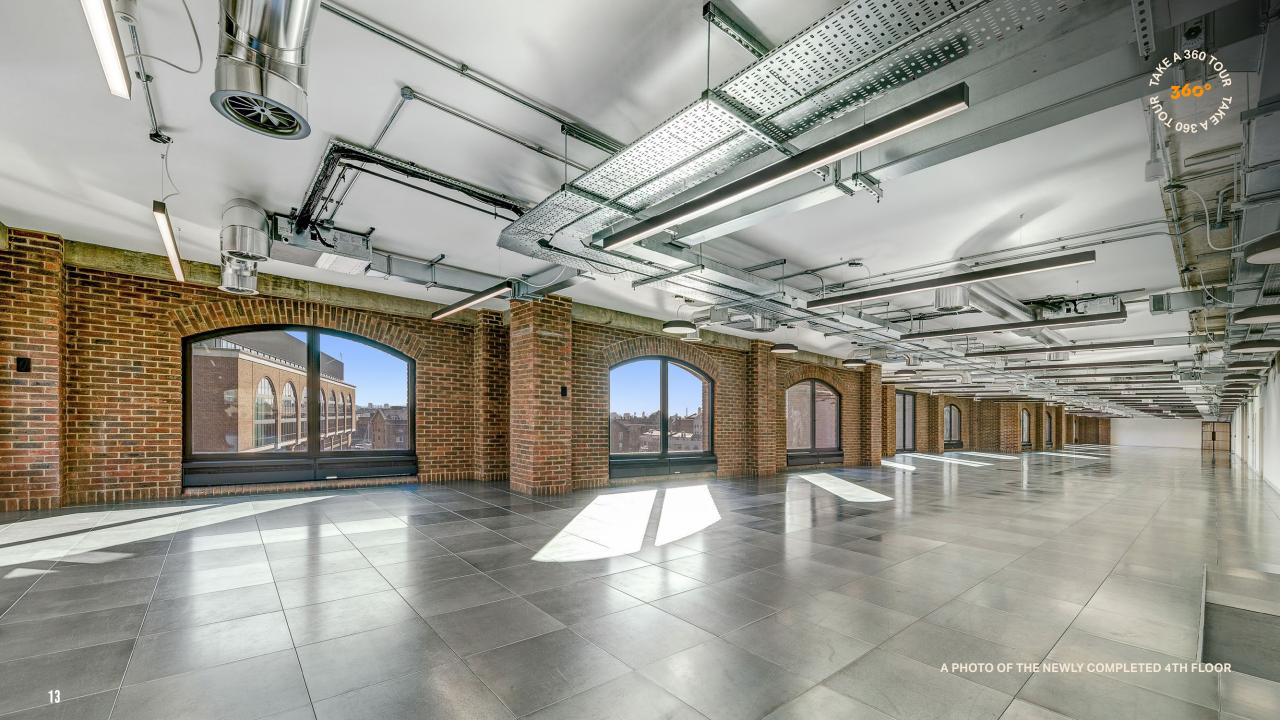

### 4TH FLOOR

FROM 9,000 - 30,000 SQ FT AVAILABLE

Available unit Core/Lift Lobby/ WCs
 Existing Tenant

Views over the Tower of London

Views over the Marina

Views over the Marina

Views over the Marina

View from the 4th Floor

### SUMMARY SPECIFICATION

EXPOSED VRV AIR-CONDITIONING SYSTEM

3M FLOOR TO CEILING HEIGHT WITH METAL TILE RAISED FLOOR

LOW PROFILE FEATURE LED LIGHTING

NEW GLAZING THROUGHOUT

CHARACTERFUL EXPOSED BRICKWORK THROUGHOUT