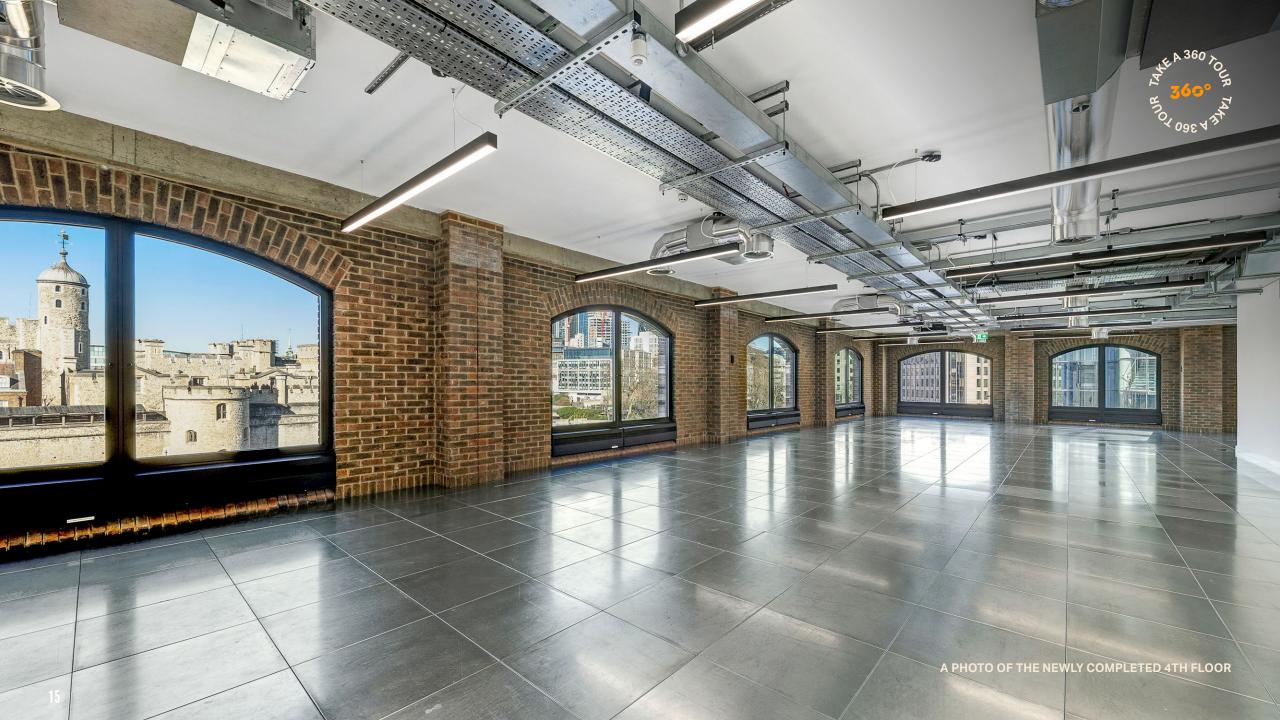

### 4TH FLOOR

FROM 9,000 - 30,000 SQ FT AVAILABLE

Available unit Core/Lift Lobby/ WCs
 Existing Tenant

Views over the Tower of London

Views over the Marina

Views over the Marina

Views over the Marina

View from the 4th Floor