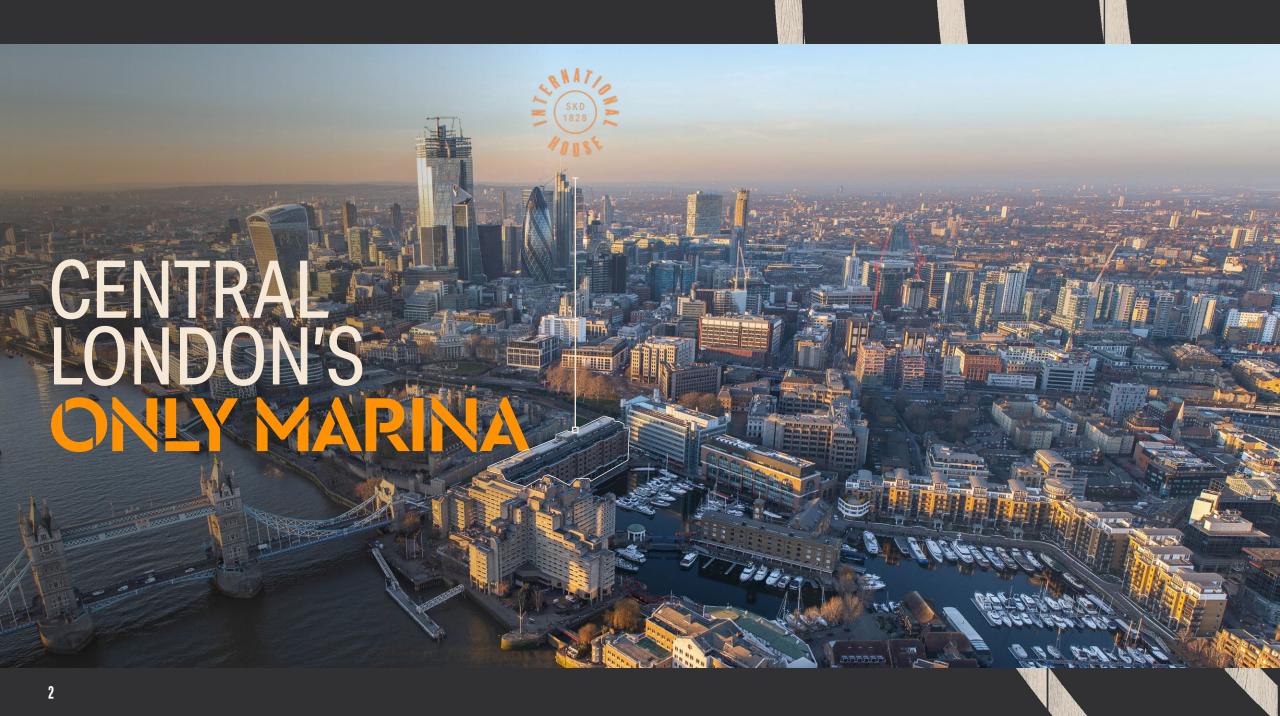

# THE LOCAL AREA





#### **ON-SITE**

- 1 Xi Bar and Lounge
- 2 The Tower Hotel
- 3 Vicinity
- 4 F45
- 5 Cafe
- 6 Côte Brasserie
- 7 Slug & Lettuce Bar
- 8 Strada Dockside
- 9 Ping Pong

- 10 Café Rouge
- 11 Natural Kitchen
- 12 Honest Burger
- 13 The Melusine
- 14 Bravas Tapas
- 15 White Mulberries
- 6 Kilikya's
- 17 Traders Wine Bar

- 19 Zizzi
- 20 SKD Café
- 21 The Dickens Inn
- 22 KERB Street Food

18 Emilia's Crafted Pasta

23 Urban Baristas

#### OFF-SITE •

- 1 Browns Butler's Wharf
- 2 Blueprint Café
- 3 Cantina del Ponte
- 4 Le Pont de la Tour
- 5 Butler's Wharf Chop House
- 6 Watch House
- 7 Café Paradiso
- 8 Draft House
- 9 Restaurant Story
- 10 The Bridge Lounge
- 11 Rosa's Thai Café

- 12 Tom Simmons
- 3 Gunpowder
- 14 By Chloe
- 15 The lvy
- 16 Bridge Theatre
- 17