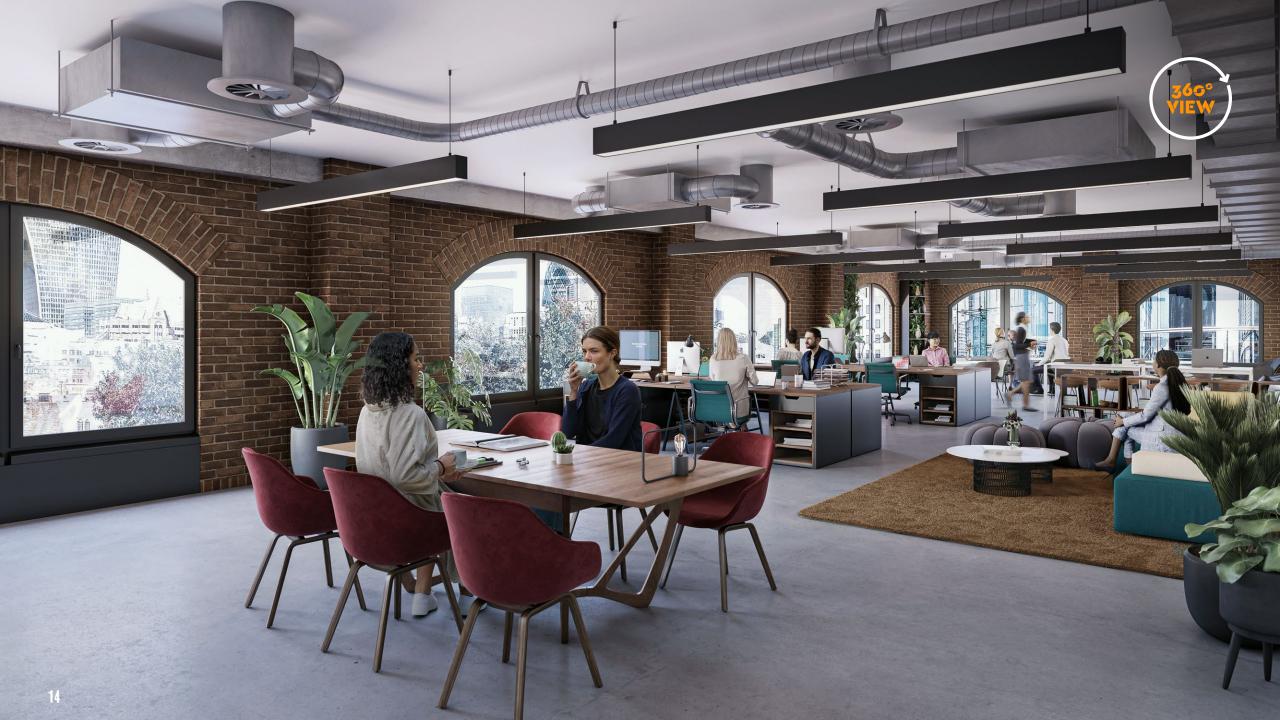

### SUMMARY SPECIFICATION

EXPOSED VRV AIR-CONDITIONING SYSTEM

3M FLOOR TO CEILING HEIGHT WITH METAL TILE RAISED FLOOR

LOW PROFILE FEATURE LED LIGHTING

NEW GLAZING THROUGHOUT

CHARACTERFUL EXPOSED BRICKWORK THROUGHOUT

**DUAL ENTRANCE** 

231 SECURE CYCLE RACKS AND BROMPTON BIKES
AND LOCKERS AVAILABLE FOR TENANT USE

MALE AND FEMALE SHOWERS, LOCKERS AND CHANGING ROOMS

WIREDSCORE GOLD CERTIFIED