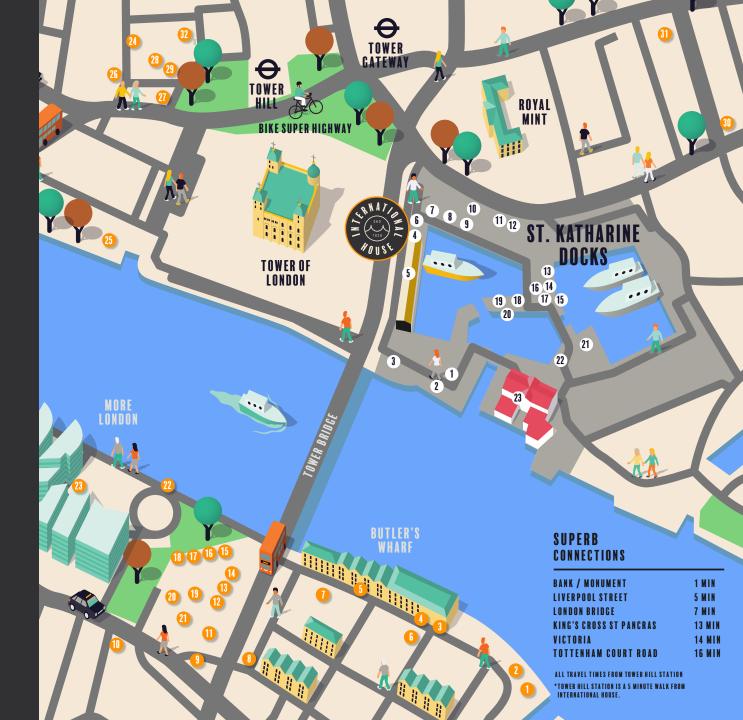

#### **ON-SITE**

- 1 Xi Bar and Lounge
- 2 The Tower Hotel
- 3 Vicinity
- 4 F45
- 5 Cafe
- 6 Côte Brasserie
- 7 Slug & Lettuce Bar
- 8 Strada Dockside
- 9 Ping Pong

- 10 Café Rouge
- 11 Natural Kitchen
- 12 Honest Burger
- 13 The Melusine
- 14 Bravas Tapas
- 15 White Mulberries
- 6 Kilikya's
- 17 Traders Wine Bar

- 19 Zizzi
- 20 SKD Café
- 21 The Dickens Inn
- 22 KERB Street Food

18 Emilia's Crafted Pasta

23 Urban Baristas

#### OFF-SITE •

- 1 Browns Butler's Wharf
- 2 Blueprint Café
- 3 Cantina del Ponte
- 4 Le Pont de la Tour
- 5 Butler's Wharf Chop House
- 6 Watch House
- 7 Café Paradiso
- 8 Draft House
- 9 Restaurant Story
- 10 The Bridge Lounge
- 11 Rosa's Thai Café

- 12 Tom Simmons
- 3 Gunpowder
- 14 By Chloe
- 15 The lvy
- 16 Bridge Theatre
- 17 Vapiano
- 18 Temakinho London
- 19 The Coal Shed
- 20 Prosecco House
- 21 Baluchi
- 22 The Botanical Bar

- 23 Gaucho
- 24 Dim T
- 25 Coppa Club
- 26 Draft House
- 27 Brasserie Blanc
- 8 Mei Ume
- 29 La Dame de Pic
- 30 Bellavita
- 31 Simmons Bar
- 32 Savage Garden