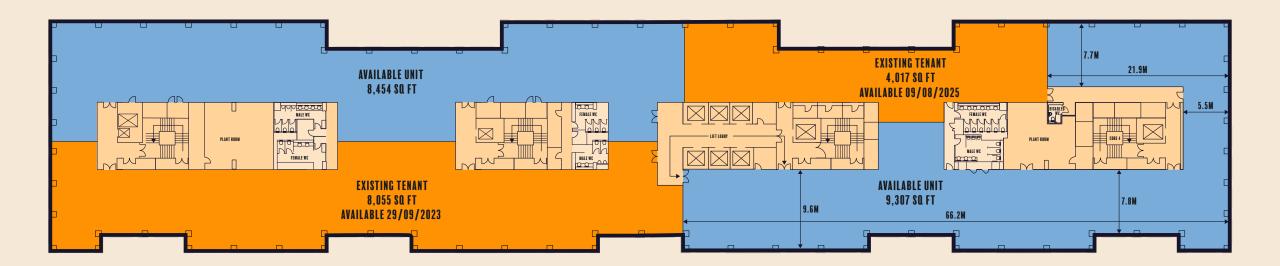

### 4TH FLOOR

FROM 9,000 - 30,000 SQ FT AVAILABLE

Available unit Core/Lift Lobby/ WCs
 Existing Tenant

Views over the Tower of London

Views over the Marina

Views over the Marina

Views over the Marina

View from the 4th Floor