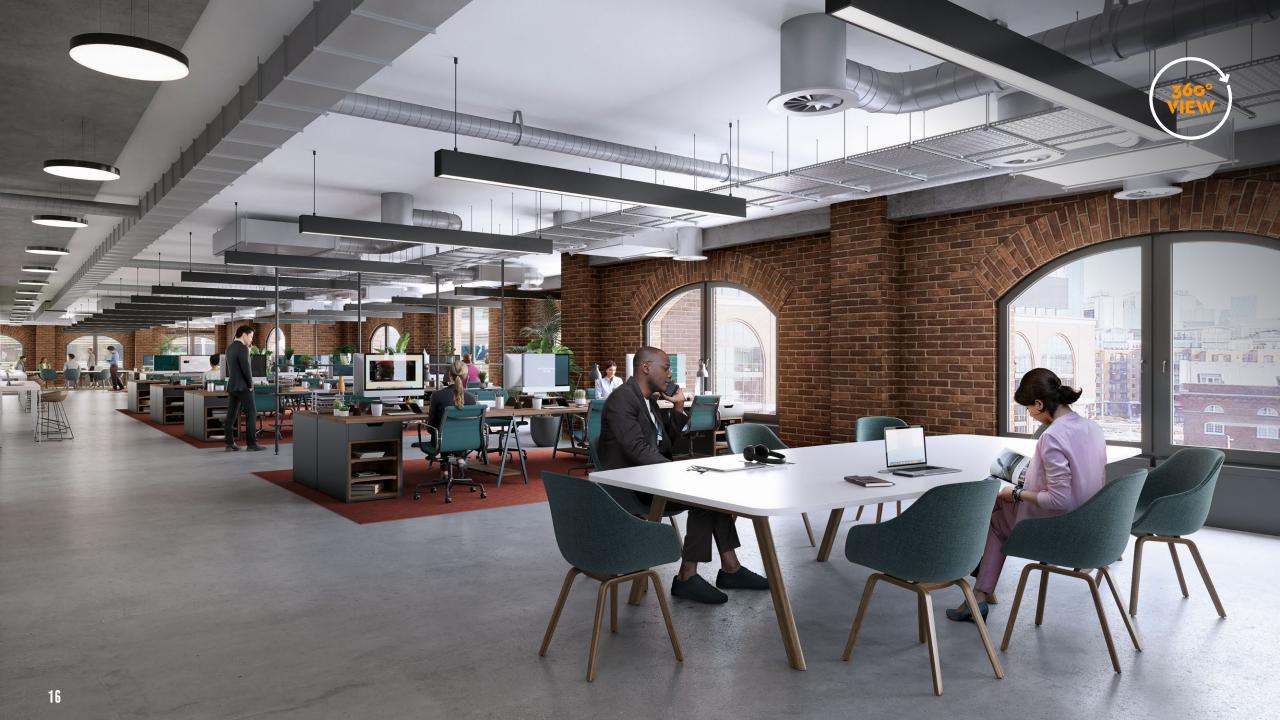

### SUMMARY SPECIFICATION

EXPOSED VRV AIR-CONDITIONING SYSTEM

3M FLOOR TO CEILING HEIGHT WITH METAL TILE RAISED FLOOR

LOW PROFILE FEATURE LED LIGHTING

NEW GLAZING THROUGHOUT

CHARACTERFUL EXPOSED BRICKWORK THROUGHOUT

**DUAL ENTRANCE** 

231 SECURE CYCLE RACKS AND BROMPTON BIKES
AND LOCKERS AVAILABLE FOR TENANT USE

MALE AND FEMALE SHOWERS, LOCKERS AND CHANGING ROOMS

WIREDSCORE GOLD CERTIFIED