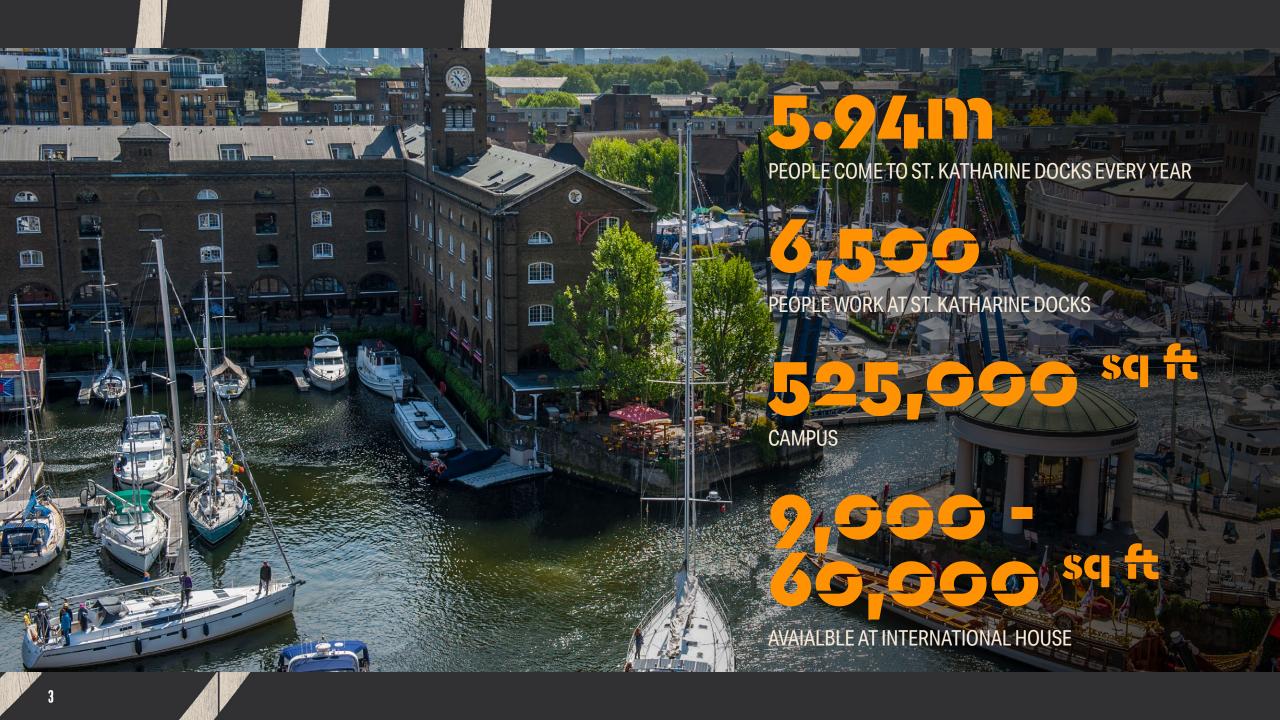

# THE LOCAL AREA





#### **ON-SITE**

- 1 Xi Bar and Lounge
- 2 The Tower Hotel
- 3 Vicinity
- 4 F45
- 5 Cafe
- 6 Côte Brasserie
- 7 Slug & Lettuce Bar
- 8 Strada Dockside
- 9 Ping Pong

- 10 Café Rouge
- 11 Natural Kitchen
- 12 Honest Burger
- 13 The Melusine
- 14 Bravas Tapas
- 15 White Mulberries
- 6 Kilikya's
- 17 Traders Wine Bar

- 19 Zizzi
- 20 SKD Café
- 21 The Dickens Inn
- 22 KERB Street Food

18 Emilia's Crafted Pasta

23 Urban Baristas

#### OFF-SITE •

- 1 Browns Butler's Wharf
- 2 Blueprint Café
- 3 Cantina del Ponte
- 4 Le Pont de la Tour
- 5 Butler's Wharf Chop House
- 6 Watch House
- 7 Café Paradiso
- 8 Draft House
- 9 Restaurant Story
- 10 The Bridge Lounge
- 11 Rosa's Thai Café

- 12 Tom Simmons
- 3 Gunpowder
- 14 By Chloe
- 15 The lvy
- 16 Bridge Theatre
- 17 Va