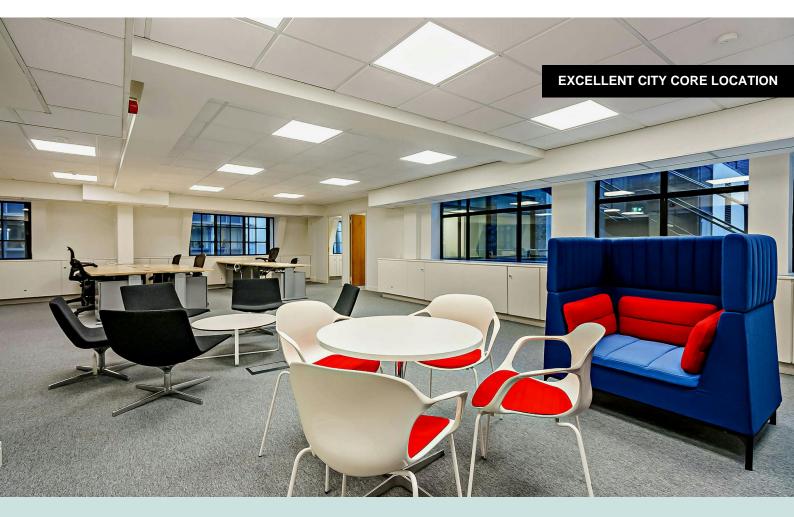

# **Sackville House**

143-149 Fenchurch Street, EC3M 6BN

Office

TO LET

4,120 sq ft

(382.76 sq m)

- Redecorated / Recarpeted
- New data cabling installed
- New LED light fittings
- Air conditioning / raised floors
- Meeting rooms and kitchenette on each floor
- Manned reception / 24 hour security
- Shower / bike storage facilities

# Description

Fitted and furnished offices available to let in the heart of the insurance district. No VAT payable on rent

The available floors at Sackville House provides economical offices benefiting from an excellent City core location. The building benefits from three passenger lifts, 24-hour security and a manned reception.

The fifth and sixth floors have undergone works to deliver fitted and furnished offices with new LED lighting, fitted tea points and new data cabling. The second floor will be available in February 2025.