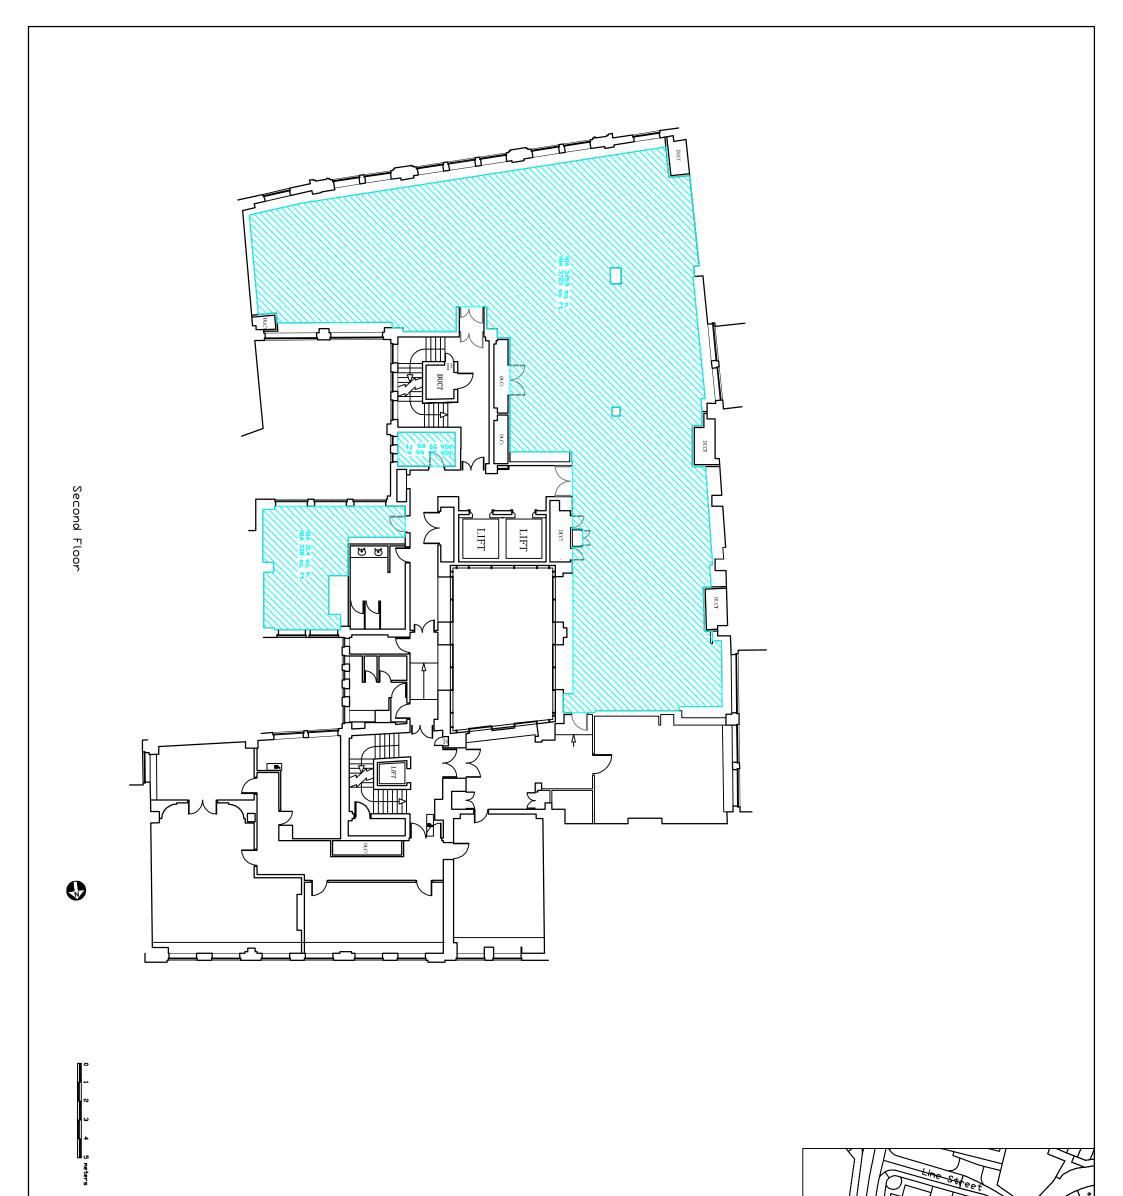

## Accommodation

The accommodation comprises the following NIA(s):

| Name       | sq ft | sq m   | Availability |
|------------|-------|--------|--------------|
| 2nd - Part | 4,120 | 382.76 | Coming Soon  |