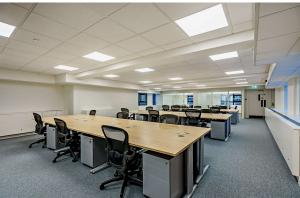

# **Sackville House**

143-149 Fenchurch Street, EC3M 6BN

Office

TO LET

4,120 sq ft

(382.76 sq m)

- Redecorated / Recarpeted
- New data cabling installed
- New LED light fittings
- Air conditioning / raised floors
- Meeting rooms and kitchenette on each floor
- Manned reception / 24 hour security
- Shower / bike storage facilities

# Description

Fitted and furnished offices available to let in the heart of the insurance district. No VAT payable on rent

The available floors at Sackville House provides economical offices benefiting from an excellent City core location. The building benefits from three passenger lifts, 24-hour security and a manned reception.