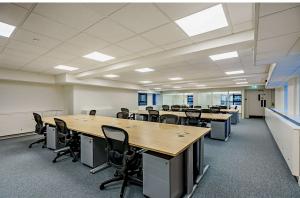

The fifth and sixth floors have undergone works to deliver fitted and furnished offices with new LED lighting, fitted tea points and new data cabling. The second floor will be available in February 2025.