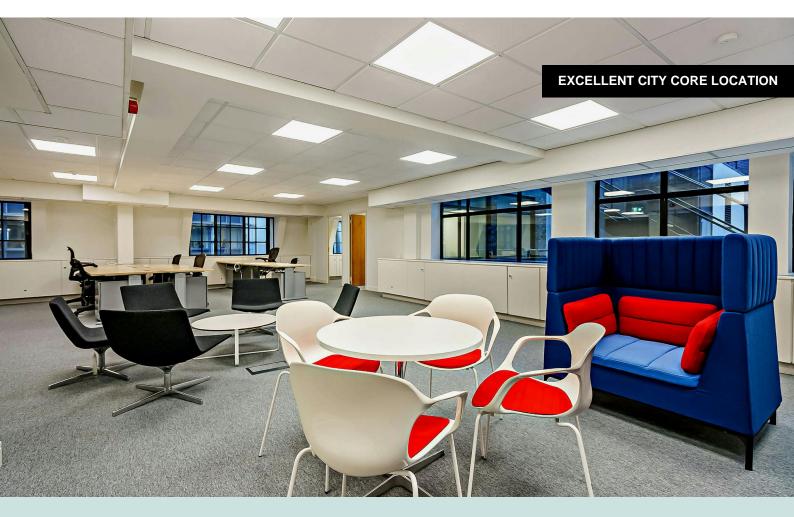

## Description

Fitted and furnished offices available to let in the heart of the insurance district. No VAT payable on rent

The available floors at Sackville House provides economical offices benefiting from an excellent City core location. The building benefits from three passenger lifts, 24-hour security and a manned reception.

The fifth and sixth floors have undergone works to deliver fitted and furnished offices with new LED lighting, fitted tea points and new data cabling. The second floor will be available in February 2025.