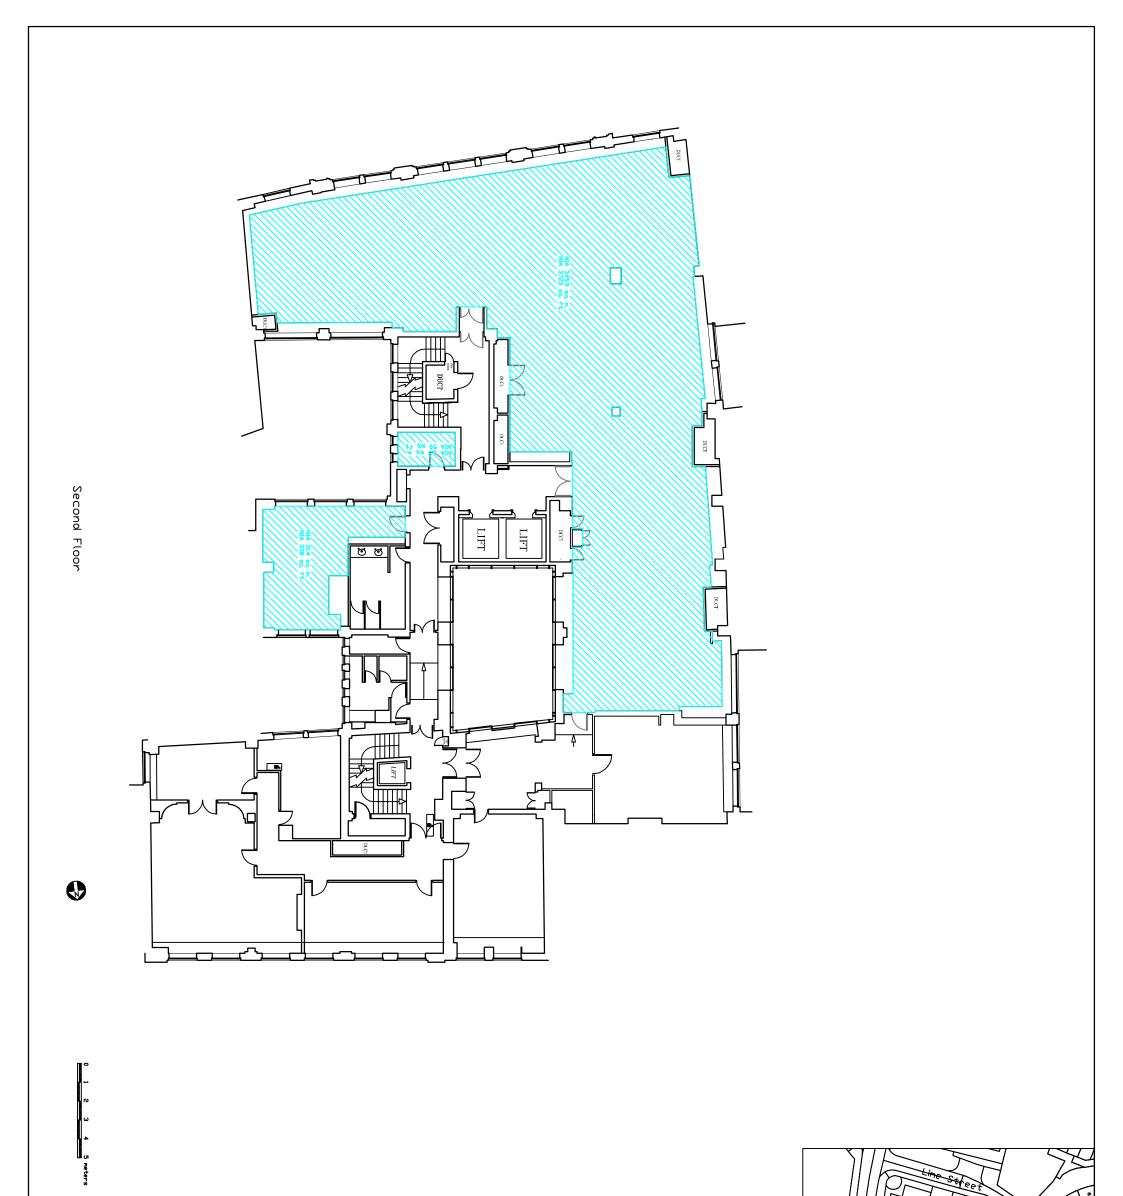

#### Accommodation

The accommodation comprises the following NIA(s):

| Name       | sq ft | sq m   | Availability |
|------------|-------|--------|--------------|
| 2nd - Part | 4,120 | 382.76 | Coming Soon  |

The fifth and sixth floors have undergone works to deliver fitted and furnished offices with new LED lighting, fitted tea points and new data cabling. The second floor will be available in February 2025.