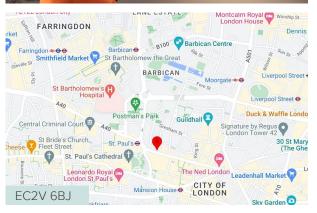

### Location

One Three Eight Cheapside sits on the northern side of Cheapside, opposite the contrasting landmarks of the historic St Paul's Cathedral and the contemporary One New Change with its highly successful office, retail and restaurant mix. St Paul's Underground station (Central Line) is one minute's walk away, whilst Bank underground station is only a 3 minute walk away.