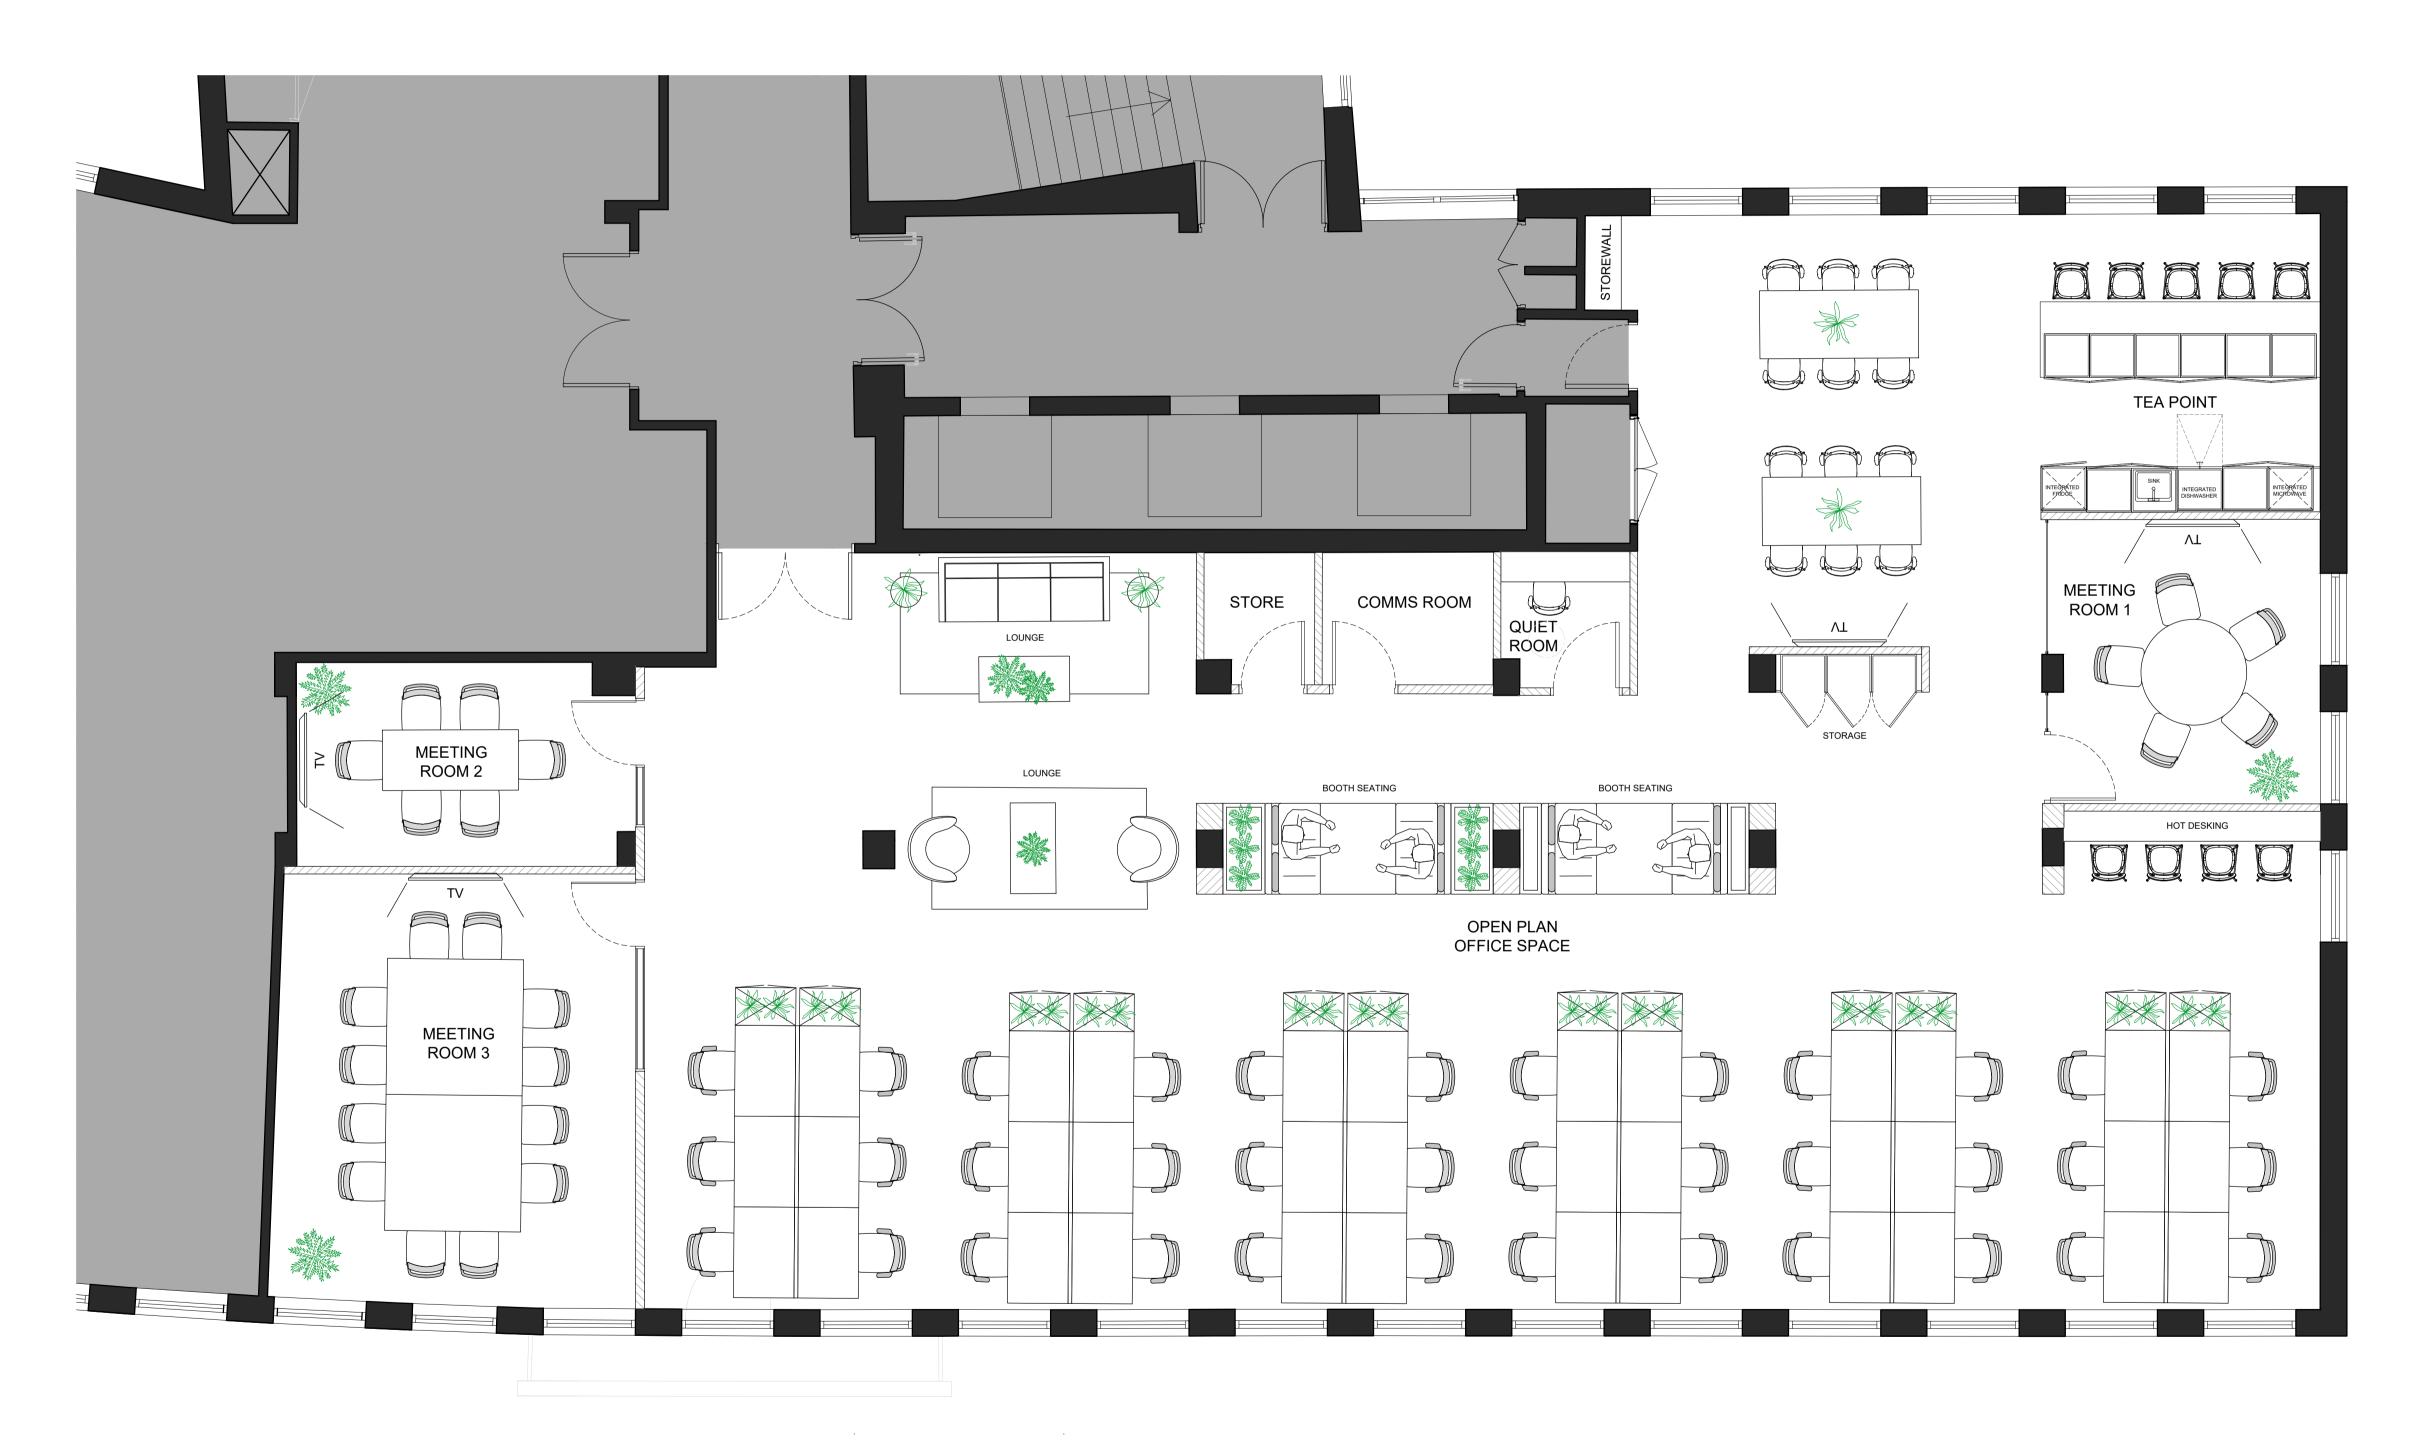

### Accommodation

The accommodation comprises the following NIA(s):

| Name | sq ft | Rent<br>(sq ft) | Rates<br>Payable<br>(sq ft) | Service<br>Charge<br>(sq ft) | Total<br>month | ,           |       |
|------|-------|-----------------|-----------------------------|------------------------------|----------------|-------------|-------|
| 2nd  | 3,223 | £77.50          | £25                         | £15                          | £31,558.54     | £378,702.50 | CAT B |

|                                                                                                                 | Floor 02                   |  |  |  |  |
|-----------------------------------------------------------------------------------------------------------------|----------------------------|--|--|--|--|
| KEY TO GENERAL ARRANGEMENT                                                                                      |                            |  |  |  |  |
| Some symbols shown may not appear in drawing,<br>and may not be to scale. Drawing must be printed in<br>colour. |                            |  |  |  |  |
|                                                                                                                 | NO WORKS to landlord areas |  |  |  |  |
| GA Reference Legen                                                                                              | GA Reference Legend        |  |  |  |  |
| Existing basebuild wall<br>or partitioning                                                                      |                            |  |  |  |  |
| New partitioning                                                                                                |                            |  |  |  |  |

| REV DESCRI                                                                         | DESCRIPTION                 |  |                       |        |    | DATE |  |
|------------------------------------------------------------------------------------|-----------------------------|--|-----------------------|--------|----|------|--|
| DRAWING STATUS<br>CONTRACT                                                         |                             |  |                       |        |    |      |  |
| Endurance Land<br>Jubilee Charm Investments                                        |                             |  |                       |        |    |      |  |
| Address<br>138 Cheapside<br>EC2V 6BJ<br>London                                     |                             |  |                       |        |    |      |  |
| Project Number                                                                     |                             |  | <sup>loor</sup><br>02 | Detail | 4  |      |  |
| Drawing Title<br>Second Floor<br>General Arrangement                               |                             |  |                       |        |    |      |  |
| Produced by<br>BF                                                                  | <sup>Scale</sup><br>1:50@A1 |  | Date Crea<br>29/11/2  |        | Re | ν́ Ο |  |
| WHITEPAPER7-10 Bateman's Rowhello@whitepaperco.comLondon, EC2A 3HH+44 203 859 4444 |                             |  |                       |        |    |      |  |