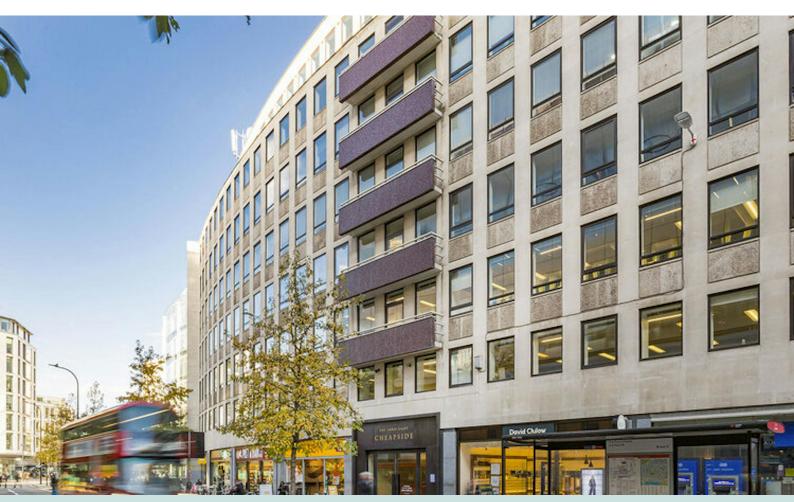

# **138** Cheapside

EC2V 6BJ

Office

TO LET

3,223 sq ft

(299.43 sq m)

- Views of St. Paul's
- Fully fitted
- LED lighting
- Refurbished, manned reception
- New VRF air conditioning
- Fully accessible raised floor
- Refurbished building

#### 138 Cheapside, London, EC2V 6BJ

### Description

The building's prominent curved facade was created in the 1950's in a style that is now once again at the centre of high design and this external impact has been complemented by a new, high quality entrance, progressive office interiors, up to the minute on-site amenities and a level of services that allows efficient and flexible use.

### Location

One Three Eight Cheapside sits on the northern side of Cheapside, opposite the contrasting landmarks of the historic St Paul's Cathedral and the contemporary One New Change with its highly successful office, retail and restaurant mix. St Paul's Underground station (Central Line) is one minute's walk away, whilst Bank underground station is only a 3 minute walk away.