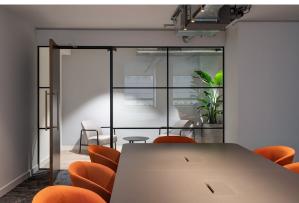

# **138** Cheapside

EC2V 6BJ

Office

TO LET

3,223 sq ft

(299.43 sq m)

- Views of St. Paul's
- Fully fitted
- LED lighting
- Refurbished, manned reception
- New VRF air conditioning
- Fully accessible raised floor
- Refurbished building

### Description

The building's prominent curved facade was created in the 1950's in a style that is now once again at the centre of high design and this external impact has been complemented by a new, high quality entrance, progressive office interiors, up to the minute on-site amenities and a level of services that allows efficient and flexible use.