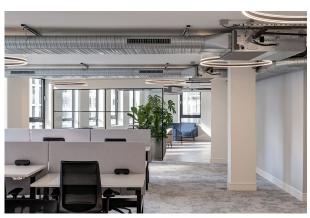

# **138** Cheapside

EC2V 6BJ

Office

TO LET

3,223 sq ft

(299.43 sq m)

- Views of St. Paul's
- Fully fitted
- LED lighting
- Refurbished, manned reception
- New VRF air conditioning
- Fully accessible raised floor
- Refurbished building

### Description

The building's prominent curved facade was created in the 1950's in a style that is now once again at the centre of high design and this external impact has been complemented by a new, high quality entrance, progressive office interiors, up to the minute on-site amenities and a level of services that allows efficient and flexible use.