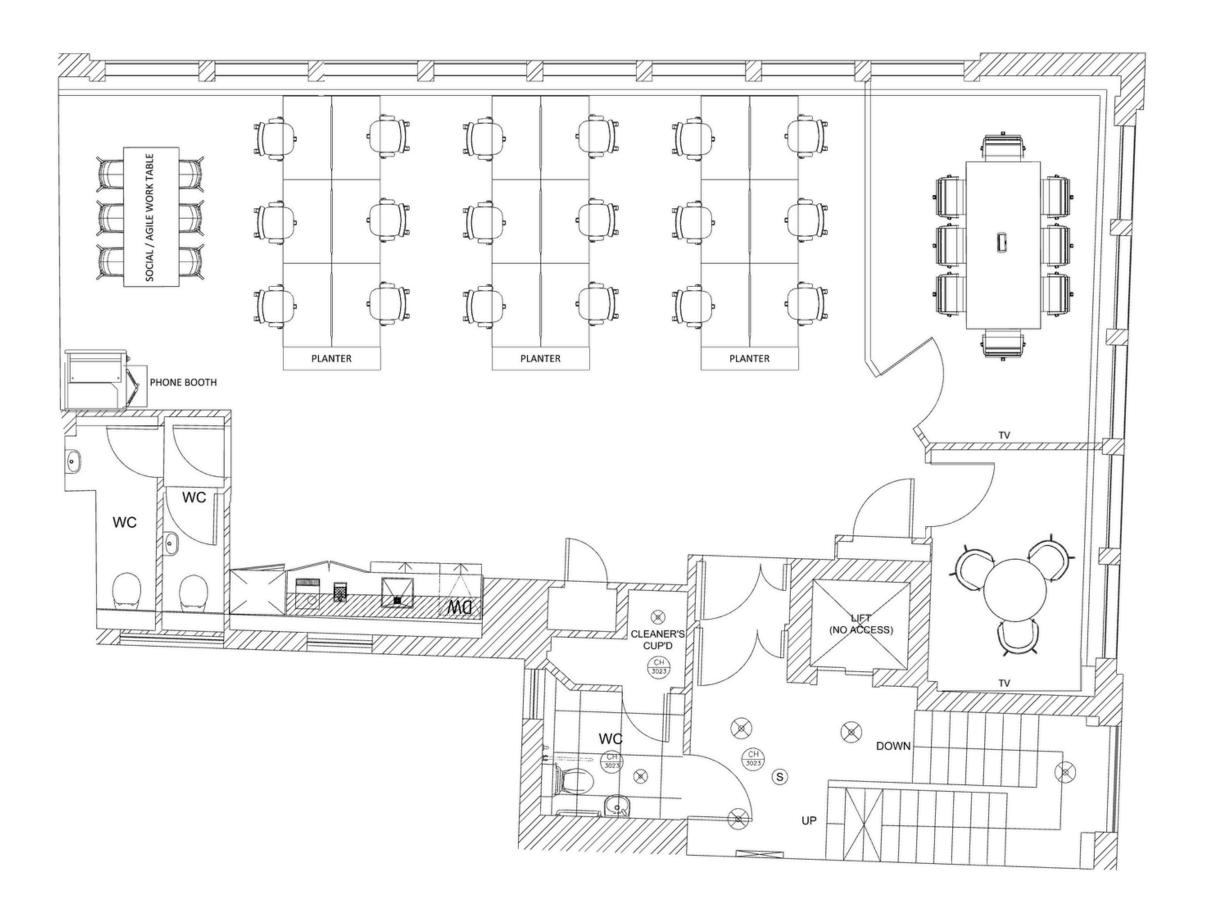

# TO LET

1,269 sq ft

(117.89 sq m)

- Newly refurbished in a contemporary style
- Fitted to a high level Cat A+ with 18 desks and 2 meeting rooms
- Flexible lease lengths available
- Bank, Mansion House and St Paul's, all within 4 minutes' walk
- Both opening windows and air-conditioning
- Dual aspect with exceptional natural light

#### Description

The 1st floor has been designed to accentuate the bright, efficient space offered, whilst also delivering a modern and flexible specification.

Fitted proposed layout