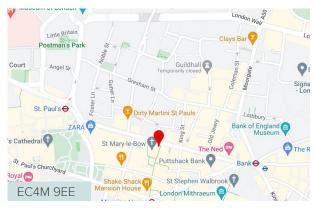

#### Location

Bow Lane is prominently located at the intersection of buzzing Cheapside and historic Bow Lane, giving immediate access to two of the City's most established retail, food and beverage destinations.

The corner position also affords the offices at 1 Bow Lane an attractive triple aspect, providing abundant natural light and direct views over and across Cheapside itself.

Transport links are exceptional, with Bank, St Paul's and Mansion House Underground stations all within a 4 minute walk.