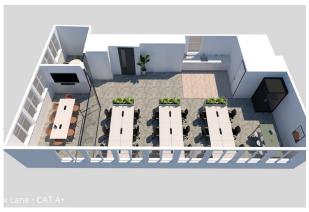

Fitted proposed layout

# TO LET

1,269 sq ft

(117.89 sq m)

- Newly refurbished in a contemporary style
- Fitted to a high level Cat A+ with 18 desks and 2 meeting rooms
- Flexible lease lengths available
- Bank, Mansion House and St Paul's, all within 4 minutes' walk
- Both opening windows and air-conditioning
- Dual aspect with exceptional natural light