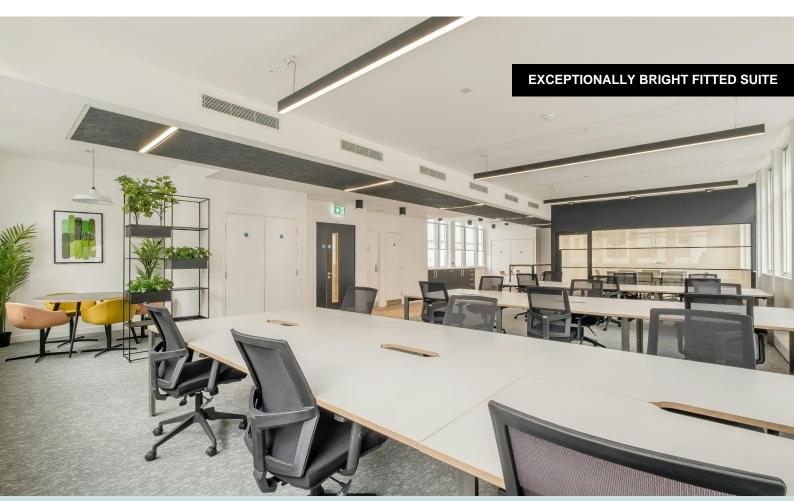

# EXCEPTIONALLY BRIGHT, REFURBISHED & FITTED OFFICE SUITE OVERLOOKING CHEAPSIDE

# TO LET

1,269 sq ft

(117.89 sq m)

- Newly refurbished in a contemporary style
- Fitted to a high level Cat A+ with 18 desks and 2 meeting rooms
- Flexible lease lengths available
- Bank, Mansion House and St Paul's, all within 4 minutes' walk
- Both opening windows and air-conditioning
- Dual aspect with exceptional natural light

#### Description

The 1st floor has been designed to accentuate the bright, efficient space offered, whilst also delivering a modern and flexible specification.

The corner position also affords the offices at 1 Bow Lane an attractive triple aspect, providing abundant natural light and direct views over and across Cheapside itself.

Transport links are exceptional, with Bank, St Paul's and Mansion House Underground stations all within a 4 minute walk.