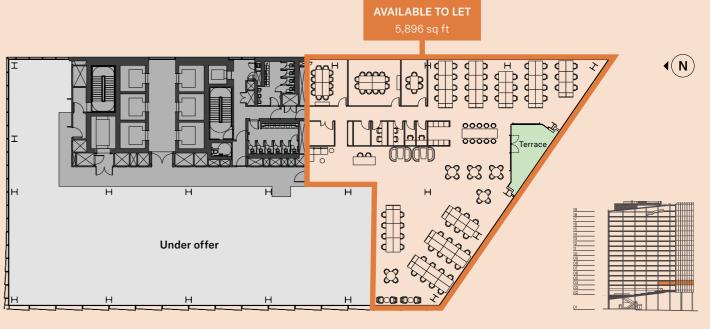

# A R B O R

Unique opportunity
Part Level 4 (South) available to let – 5,896 sq ft

## Floor plan

Test space plan for illustrative purposes only.

#### Area schedule Spec at a glance

|          | NIA sq ft                  |              | Terrace<br>sq ft |
|----------|----------------------------|--------------|------------------|
| Level 19 | Wipro                      |              |                  |
| Level 18 | Wipro                      |              |                  |
| Level 17 | Under offer \(\mathbf{V}\) | <b>Vipro</b> |                  |
| Level 16 | Merlin Entertainments      |              |                  |
| Level 15 | 13,782                     |              |                  |
| Level 14 | 13,519                     |              | 265              |
| Level 13 | 13,766                     |              |                  |
| Level 12 | Veson Nautical             |              |                  |
| Level 11 | 13,777                     |              |                  |
| Level 10 | Smiths Group               |              |                  |
| Level 9  | Winckworth Sherwood        |              |                  |
| Level 8  | Winckworth Sherwood        |              |                  |
| Level 7  | Lewis Silkin               |              |                  |
| Level 6  | Lewis Silkin               |              |                  |
| Level 5  | The Carbon Trust           |              |                  |
| Level 4  | Flutter Ent.               | 5,896        | 264              |
| Level 3  | Flutter Entertainment      |              |                  |
| Level 2  | Flutter Entertainment      |              |                  |
|          |                            |              |                  |