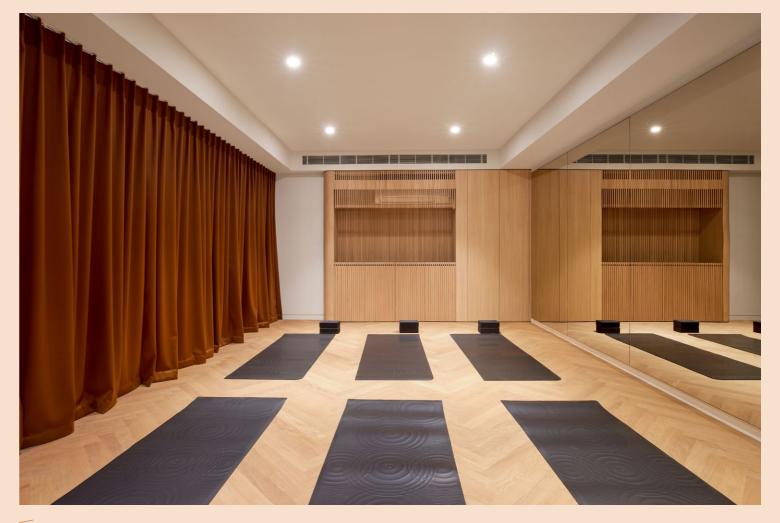

60,740

**Total Available** 

|                | Platinum                                                  | BREEAM* | Excellent                                |
|----------------|-----------------------------------------------------------|---------|------------------------------------------|
|                | Carbon zero in operation                                  | WELL    | Ready to achieve Platinun                |
| $\updownarrow$ | 2.91m floor to ceiling heights (3m+ with exposed ceiling) | EPC     | A Rating                                 |
| <b>O</b> -7    | Warm down / exercise room                                 |         | 3m span<br>windows and<br>low iron glass |