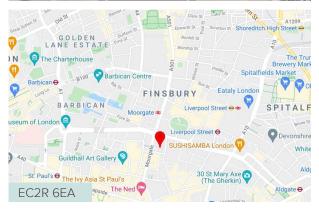

#### Location

Moorgate Place is conveniently located off Great Swan Alley, between Copthall Avenue and Moorgate at its junction with London Wall and benefits from an enviable proximity to the Elizabeth Line Moorgate station.