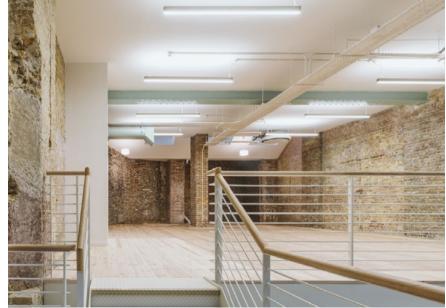

# The Specification

Self Contained Entrance'

Prominent window frontage

Heat recovery via the mechanical ventilation system (MVHR) is designed to improve efficiency, whilst providing fresh air to the space

3.0-3.9 m floor to ceiling heights

Upfront embodied carbon in construction: 290 kg CO2e/m<sup>2</sup> in the restoration compared with 1,000–1,500 kg CO2e/m<sup>2</sup> for typical new build offices (LETI)

Mechanical, filtered fresh air & VRF air conditioning

Self contained W/C and a shower

Low-energy LED lighting