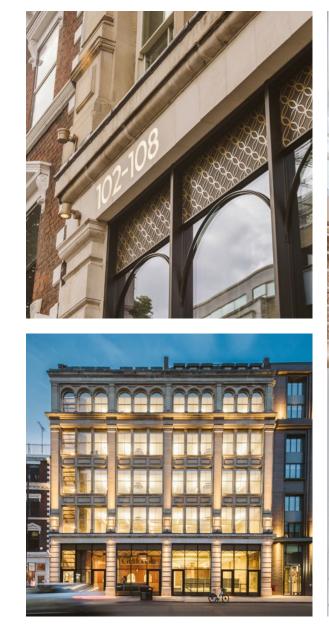

### 3.864 - 4.154 sq ft duplex opportunity

A highly prominent, self contained space at the heart of Clerkenwell over two floors. This space can be adapted for either creative workspace or as a phenomenal, flagship showroom benefitting from a prominent window frontage.

An array of configurations are available for discussion depending on your needs.

102-108 CLERKENWELL ROAD \_\_\_\_\_\_ 3

Indicative CGI of tenant Cat B on the Lower Ground floor

Grafonola

5

-