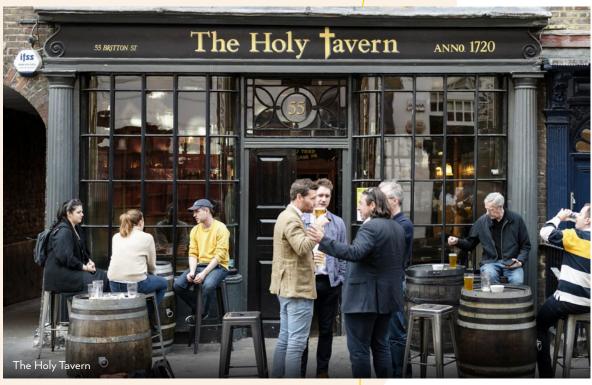

## Bars & Cafés

- 1. Easton Clerkenwell
- 2. Veggie Pret
- 3. Gail's
- 4. The Wilmington
- 5. Briki
- 6. The Peasant
- 7. The Sekforde
- 8. Powerhouse Coffee
- 9. The Crown Tavern
- 10. L Terroni & Sons
- 11. The Green
- 12. EC1 Coffee House
- 13. The Slaughtered Lamb
- 14. Brew Dog
- 15. 1920 Bar
- 16. Sutton Arms
- 17. Clerkenwell & Social
- 18. The Gibson
- 19. The Holy Tavern
- 20. Bench
- 21. Simmons Bar
- 22. Oriole Bar
- 23. Ye Olde Mitre
- 24. Bounce Farringdon

## Elizabeth Line

Bars & Restaurants

Clerkenwell offers a superb selection of places to eat and drink, ranging from iconic establishments to innovative new hangouts.

## Spectacularly authentic local amenities

1,1

—