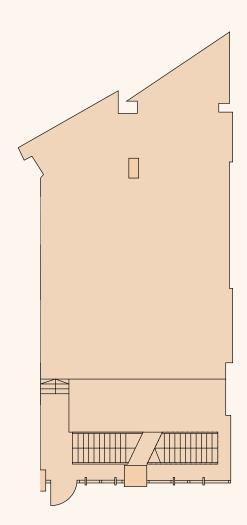

### EXISTING LAYOUT

<sup>TOTAL</sup> 3,864 sq ft 359 sq m

G

office NIA 1,387 sq ft 129 sq m

LG

office NIA 2,477 sq ft 230 sq m

GROUND FLOOR

CLERKENWELL ROAD

CLERKENWELL ROAD