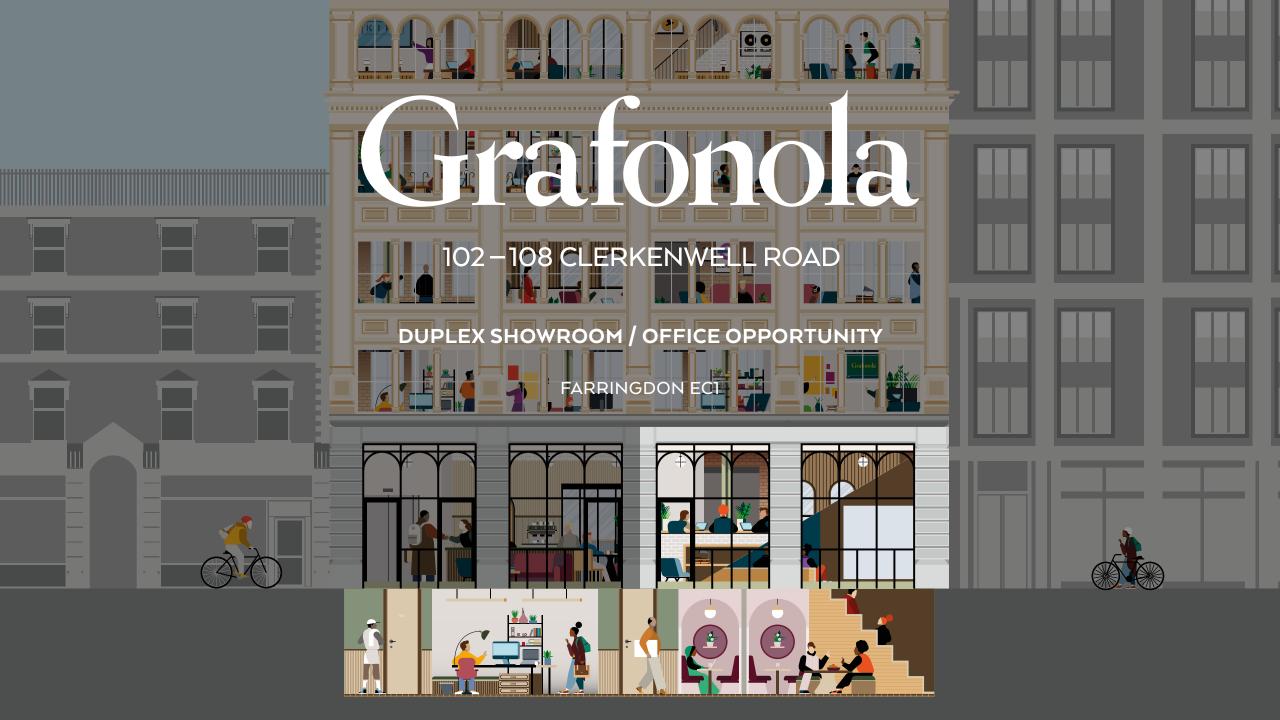

### 3.864 - 4.154 sq ft duplex opportunity

A highly prominent, self contained space at the heart of Clerkenwell over two floors. This space can be adapted for either creative workspace or as a phenomenal, flagship showroom benefitting from a prominent window frontage.

An array of configurations are available for discussion depending on your needs.

102-108 CLERKENWELL ROAD \_\_\_\_\_\_ 3

Indicative CGI of tenant Cat B on the Lower Ground floor

Grafonola

5

-