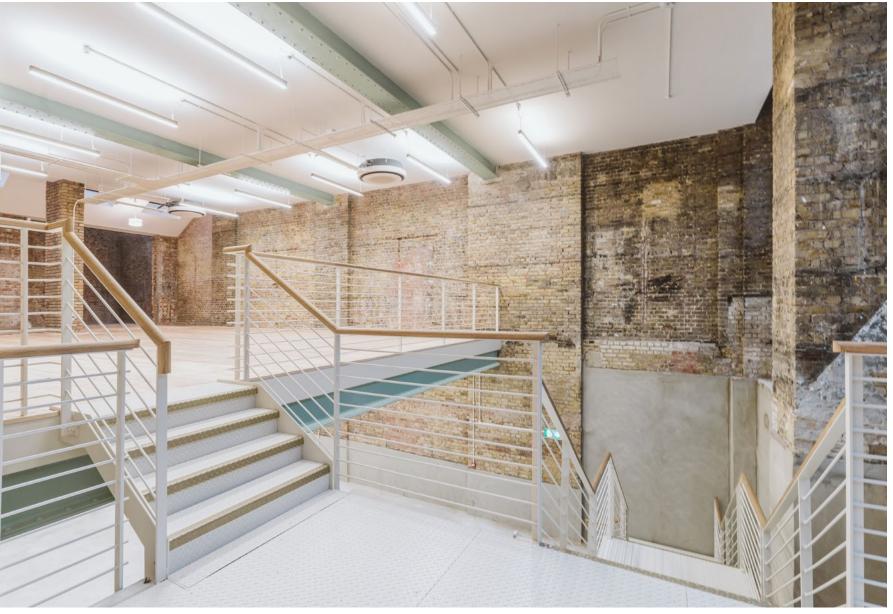

# The Specification

Self Contained Entrance'

Prominent window frontage

Heat recovery via the mechanical ventilation system (MVHR) is designed to improve efficiency, whilst providing fresh air to the space

3.0-3.9 m floor to ceiling heights

Upfront embodied carbon in construction: 290 kg CO2e/m<sup>2</sup> in the restoration compared with 1,000–1,500 kg CO2e/m<sup>2</sup> for typical new build offices (LETI)

Mechanical, filtered fresh air & VRF air conditioning

Self contained W/C and a shower

Low-energy LED lighting