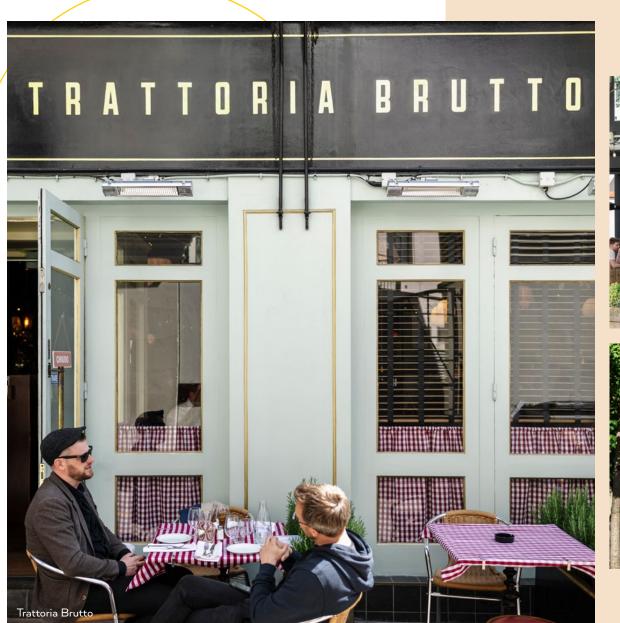

# Dining

- 1. Fare
- 2. Moro
- 3. Pizza Pilgrims
- 4. Spinach & Agushi
- 5. Taqueria
- 6. La Petite Ferme
- 7. The Quality Chop House
- 8. Caravan
- 9. The Drunken Butler
- 10. Sessions Arts Club
- 11. Ibérica
- 12. Granger & Co. Clerkenwell
- 13. Sushi Tetsu
- 14. Compton
- 15. Breddos Tacos
- 16. Laksa
- 17. Luca
- 18. Brutto
- 19. Smiths of Smithfield
- 20. Gaucho
- 21. St John Restaurant
- 22. Le Café du Marché
- 23. Côte Barbican
- 24. The Jugged Hare
- 25. Apulia
- 26. Club Gascon
- 27. Paternoster Chop House

## Elizabeth Line

Bars & Restaurants

Clerkenwell offers a superb selection of places to eat and drink, ranging from iconic establishments to innovative new hangouts.

## Spectacularly authentic local amenities

1,1

—