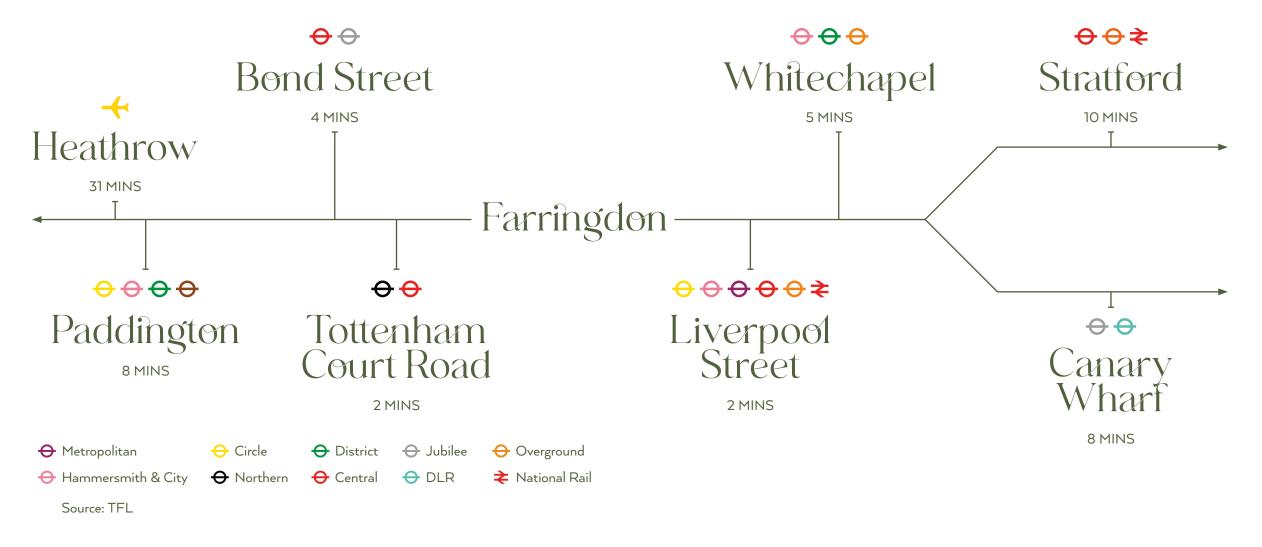

**Exceptional Connections** 

A building connected to the world. Direct and rapid access to all of London and the Capital's four main airports.

Extensive cycle, tube and bus links sit seconds from the building.

The Elizabeth Line and Thameslink allow for easy travel from Farringdon in all directions.

| 🕂 Circle                                                                                                                                                                                                                                                                                                                                                                                                                                                                                                                                                                                                                                                                                                                                                                                                                                                                                                                                                                                                                                                                                                                                                                                                                                                                                                                                                                                                                                                                                                                                                                                                                                                                                                                                                                                                                                                                                                                                                                                                                                                                                                        | 🕂 Central                |
|-----------------------------------------------------------------------------------------------------------------------------------------------------------------------------------------------------------------------------------------------------------------------------------------------------------------------------------------------------------------------------------------------------------------------------------------------------------------------------------------------------------------------------------------------------------------------------------------------------------------------------------------------------------------------------------------------------------------------------------------------------------------------------------------------------------------------------------------------------------------------------------------------------------------------------------------------------------------------------------------------------------------------------------------------------------------------------------------------------------------------------------------------------------------------------------------------------------------------------------------------------------------------------------------------------------------------------------------------------------------------------------------------------------------------------------------------------------------------------------------------------------------------------------------------------------------------------------------------------------------------------------------------------------------------------------------------------------------------------------------------------------------------------------------------------------------------------------------------------------------------------------------------------------------------------------------------------------------------------------------------------------------------------------------------------------------------------------------------------------------|--------------------------|
| 😝 Hammersmith & City                                                                                                                                                                                                                                                                                                                                                                                                                                                                                                                                                                                                                                                                                                                                                                                                                                                                                                                                                                                                                                                                                                                                                                                                                                                                                                                                                                                                                                                                                                                                                                                                                                                                                                                                                                                                                                                                                                                                                                                                                                                                                            | 🔶 DLR                    |
| 🕂 Metropolitan                                                                                                                                                                                                                                                                                                                                                                                                                                                                                                                                                                                                                                                                                                                                                                                                                                                                                                                                                                                                                                                                                                                                                                                                                                                                                                                                                                                                                                                                                                                                                                                                                                                                                                                                                                                                                                                                                                                                                                                                                                                                                                  | \varTheta Elizabeth Line |
| Over the second | 嵀 National Rail          |
| District                                                                                                                                                                                                                                                                                                                                                                                                                                                                                                                                                                                                                                                                                                                                                                                                                                                                                                                                                                                                                                                                                                                                                                                                                                                                                                                                                                                                                                                                                                                                                                                                                                                                                                                                                                                                                                                                                                                                                                                                                                                                                                        |                          |

Source: TFL

Farringdon ↔ ↔ ↔ ↔ ₹ ThamesLink/ Chancery

Lane

11\*

3 \$

| Tottenham Court Road | 2  |
|----------------------|----|
| King's Cross         | 3  |
| Liverpool Street     | 5  |
| Eusten               | 5  |
| Paddington           | 8  |
| City Airport         | 23 |
| Heathrow             | 31 |
| Gatwick              | 43 |
| Stansted             | 61 |
|                      |    |

National Rail / Underground (from Farringdon)

Thameslink (from Farringdon) St Pancras International

9

## Elizabeth Line

Bars & Restaurants

Clerkenwell offers a superb selection of places to eat and drink, ranging from iconic establishments to innovative new hangouts.