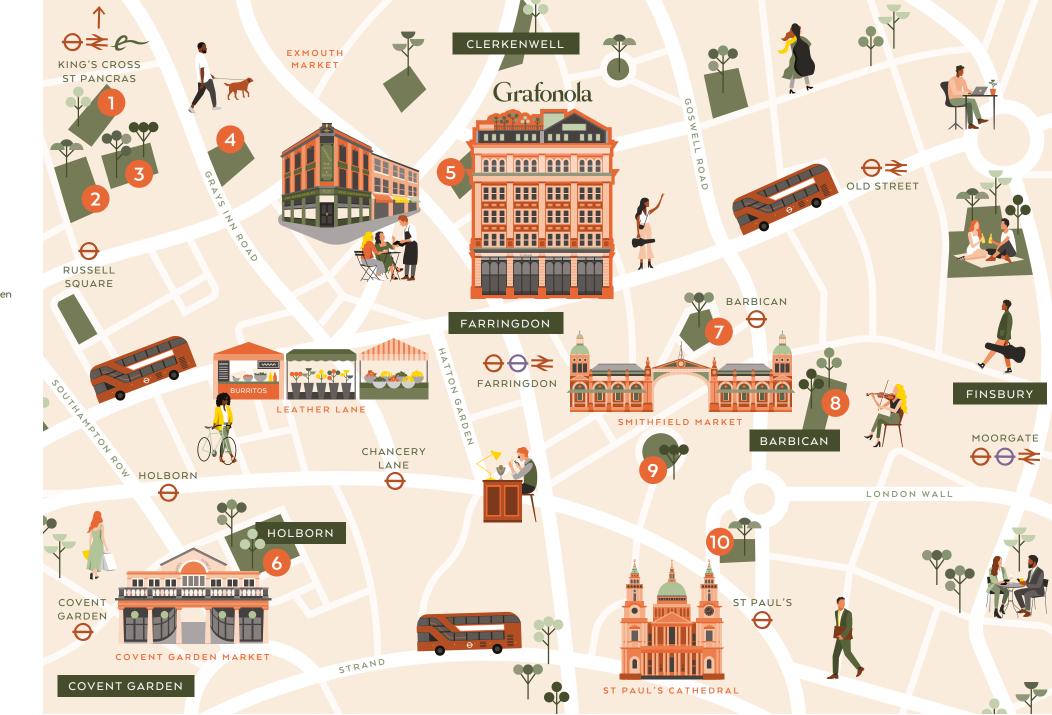

## Green Spaces

- 1. St George's Gardens
- 2. Brunswick Square Gardens
- 3. Coram's Field Pitches
- 4. St Andrew's Gardens
- 5. St James's Church Gardens
- 6. Lincoln's Inn Fields
- 7. Charterhouse Square
- 8. Thomas More Residents Garden
- 9. Smithfield Rotunda Garden
- 10. Postman's Park

## Spectacularly authentic local amenities

1,1

—