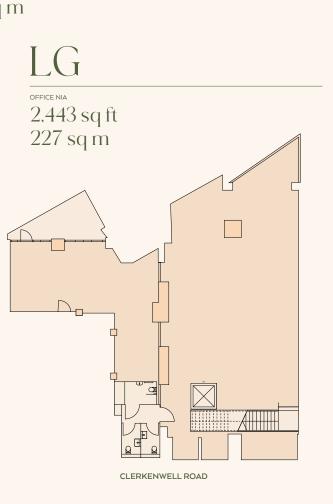

### EXISTING LAYOUT

<sup>TOTAL</sup> 3,864 sq ft 359 sq m

G

office NIA 1,387 sq ft 129 sq m

LG

office NIA 2,477 sq ft 230 sq m

GROUND FLOOR

CLERKENWELL ROAD