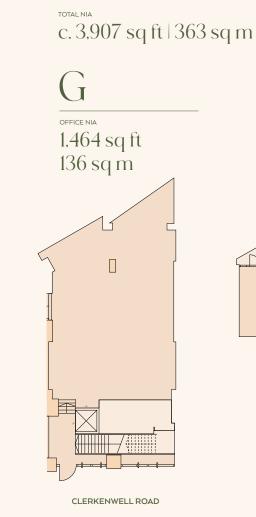

### EXISTING LAYOUT

<sup>TOTAL</sup> 3,864 sq ft 359 sq m

G

office NIA 1,387 sq ft 129 sq m

LG

office NIA 2,477 sq ft 230 sq m

GROUND FLOOR

CLERKENWELL ROAD