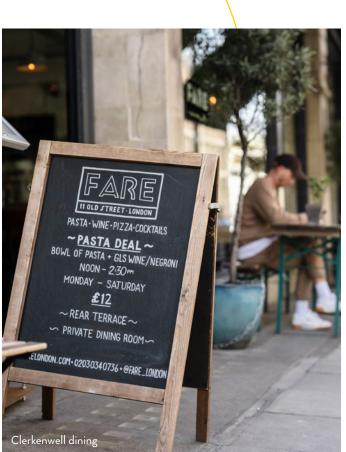

# Dining

- 1. Fare
- 2. Moro
- 3. Pizza Pilgrims
- 4. Spinach & Agushi
- 5. Taqueria
- 6. La Petite Ferme
- 7. The Quality Chop House
- 8. Caravan
- 9. The Drunken Butler
- 10. Sessions Arts Club
- 11. Ibérica
- 12. Granger & Co. Clerkenwell
- 13. Sushi Tetsu
- 14. Compton
- 15. Breddos Tacos
- 16. Laksa
- 17. Luca
- 18. Brutto
- 19. Smiths of Smithfield
- 20. Gaucho
- 21. St John Restaurant
- 22. Le Café du Marché
- 23. Côte Barbican
- 24. The Jugged Hare
- 25. Apulia
- 26. Club Gascon
- 27. Paternoster Chop House

## Elizabeth Line

Bars & Restaurants

Clerkenwell offers a superb selection of places to eat and drink, ranging from iconic establishments to innovative new hangouts.