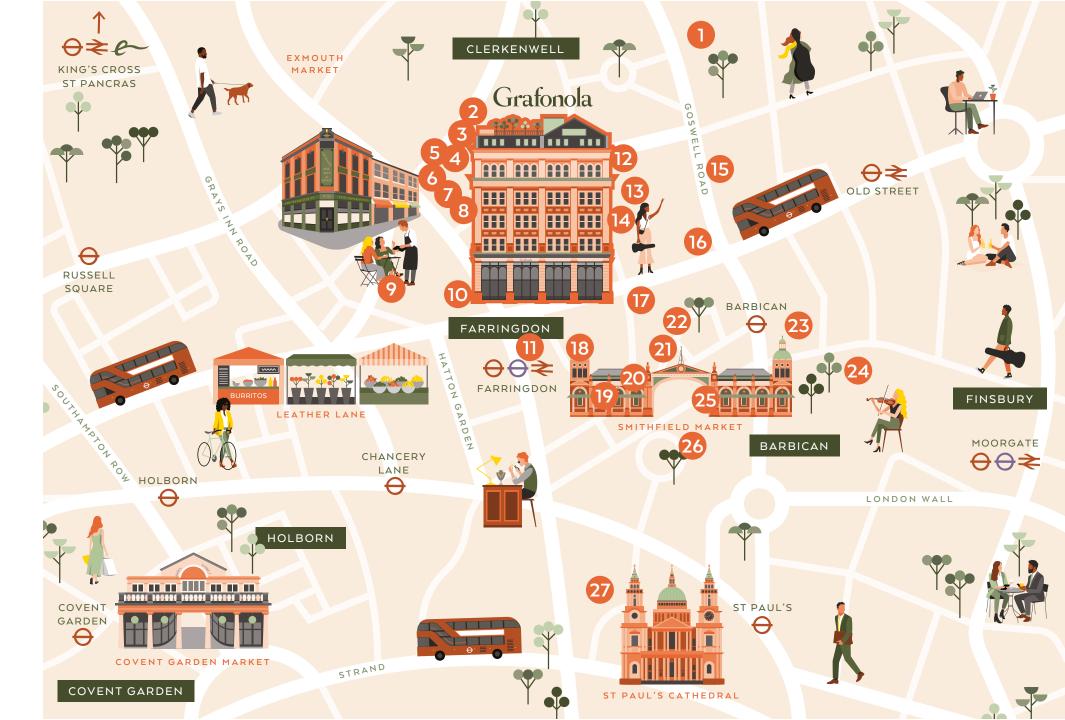

# Dining

- 1. Fare
- 2. Moro
- 3. Pizza Pilgrims
- 4. Spinach & Agushi
- 5. Taqueria
- 6. La Petite Ferme
- 7. The Quality Chop House
- 8. Caravan
- 9. The Drunken Butler
- 10. Sessions Arts Club
- 11. Ibérica
- 12. Granger & Co. Clerkenwell
- 13. Sushi Tetsu
- 14. Compton
- 15. Breddos Tacos
- 16. Laksa
- 17. Luca
- 18. Brutto
- 19. Smiths of Smithfield
- 20. Gaucho
- 21. St John Restaurant
- 22. Le Café du Marché
- 23. Côte Barbican
- 24. The Jugged Hare
- 25. Apulia
- 26. Club Gascon
- 27. Paternoster Chop House

## Bars & Cafés

- 1. Easton Clerkenwell
- 2. Veggie Pret
- 3. Gail's
- 4. The Wilmington
- 5. Briki
- 6. The Peasant
- 7. The Sekforde
- 8. Powerhouse Coffee
- 9. The Crown Tavern
- 10. L Terroni & Sons
- 11. The Green
- 12. EC1 Coffee House
- 13. The Slaughtered Lamb
- 14. Brew Dog
- 15. 1920 Bar
- 16. Sutton Arms
- 17. Clerkenwell & Social
- 18. The Gibson
- 19. The Holy Tavern
- 20. Bench
- 21. Simmons Bar
- 22. Oriole Bar
- 23. Ye Olde Mitre
- 24. Bounce Farringdon

## Green Spaces

- 1. St George's Gardens
- 2. Brunswick Square Gardens
- 3. Coram's Field Pitches
- 4. St Andrew's Gardens
- 5. St James's Church Gardens
- 6. Lincoln's Inn Fields
- 7. Charterhouse Square
- 8. Thomas More Residents Garden
- 9. Smithfield Rotunda Garden
- 10. Postman's Park

## Elizabeth Line

Bars & Restaurants

Clerkenwell offers a superb selection of places to eat and drink, ranging from iconic establishments to innovative new hangouts.

## Spectacularly authentic local amenities

1,1

—