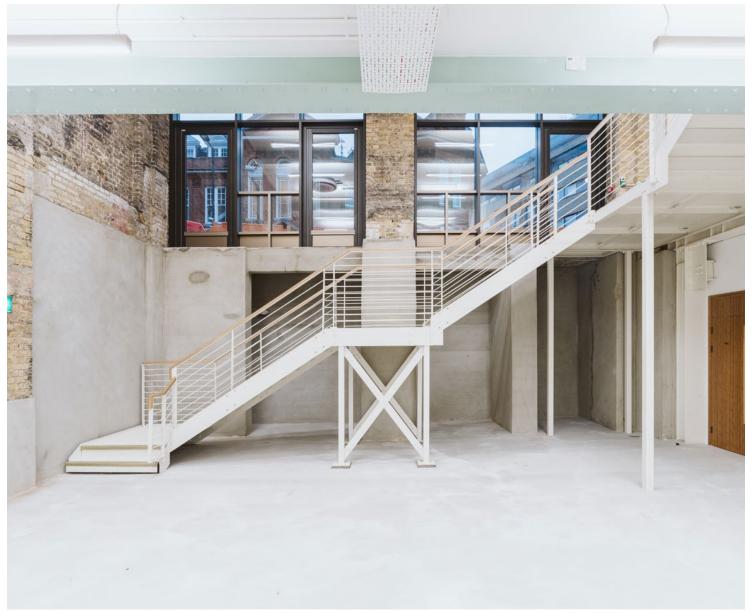

# The Specification

Self Contained Entrance'

Prominent window frontage

Heat recovery via the mechanical ventilation system (MVHR) is designed to improve efficiency, whilst providing fresh air to the space

3.0-3.9 m floor to ceiling heights

Upfront embodied carbon in construction: 290 kg CO2e/m<sup>2</sup> in the restoration compared with 1,000–1,500 kg CO2e/m<sup>2</sup> for typical new build offices (LETI)

Mechanical, filtered fresh air & VRF air conditioning

Self contained W/C and a shower

Low-energy LED lighting