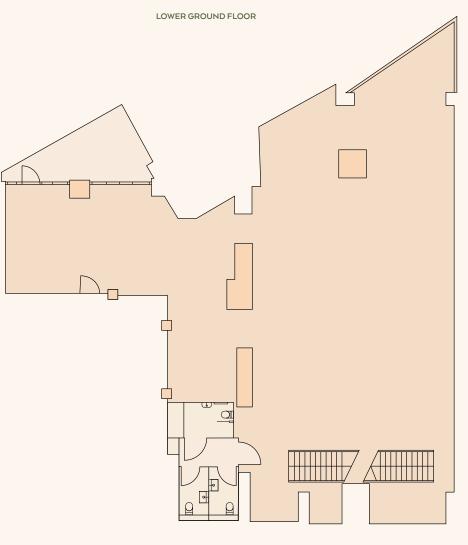

### SHOWROOM OPTION

c 4,154 sq ft | 386 sq m

CLERKENWELL ROAD

Grafonola

CLERKENWELL ROAD

WORKSPACE OPTION

102-108 CLERKENWELL ROAD \_\_\_\_\_\_ 7