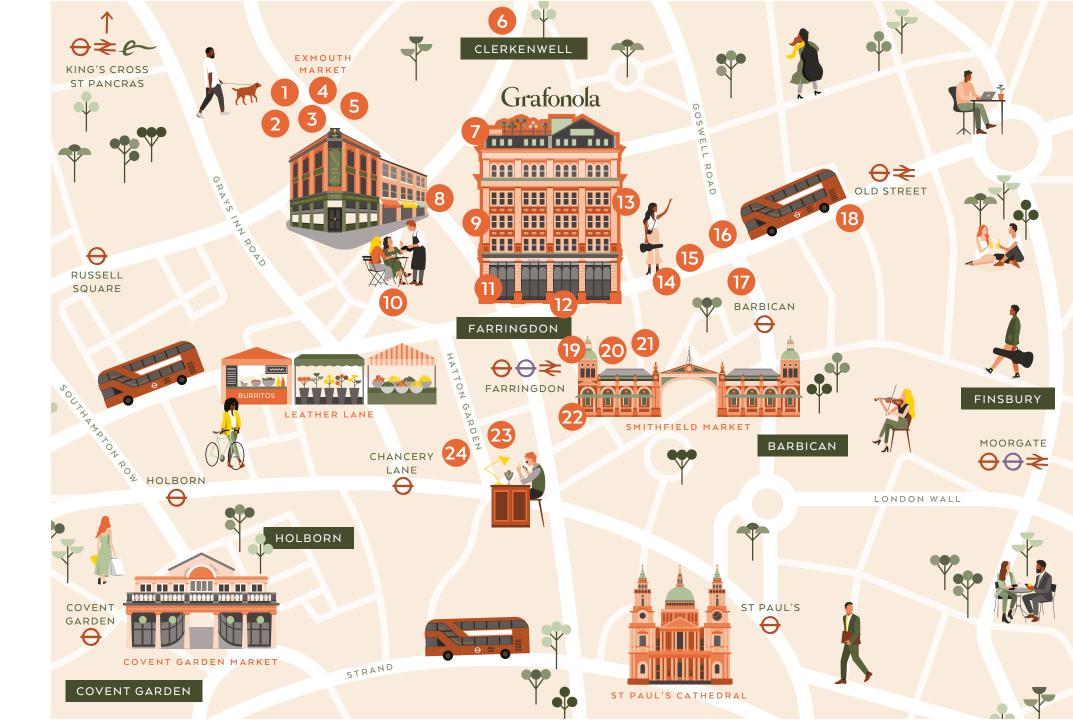

# Dining

- 1. Fare
- 2. Moro
- 3. Pizza Pilgrims
- 4. Spinach & Agushi
- 5. Taqueria
- 6. La Petite Ferme
- 7. The Quality Chop House
- 8. Caravan
- 9. The Drunken Butler
- 10. Sessions Arts Club
- 11. Ibérica
- 12. Granger & Co. Clerkenwell
- 13. Sushi Tetsu
- 14. Compton
- 15. Breddos Tacos
- 16. Laksa
- 17. Luca
- 18. Brutto
- 19. Smiths of Smithfield
- 20. Gaucho
- 21. St John Restaurant
- 22. Le Café du Marché
- 23. Côte Barbican
- 24. The Jugged Hare
- 25. Apulia
- 26. Club Gascon
- 27. Paternoster Chop House

## Bars & Cafés

- 1. Easton Clerkenwell
- 2. Veggie Pret
- 3. Gail's
- 4. The Wilmington
- 5. Briki
- 6. The Peasant
- 7. The Sekforde
- 8. Powerhouse Coffee
- 9. The Crown Tavern
- 10. L Terroni & Sons
- 11. The Green
- 12. EC1 Coffee House
- 13. The Slaughtered Lamb
- 14. Brew Dog
- 15. 1920 Bar
- 16. Sutton Arms
- 17. Clerkenwell & Social
- 18. The Gibson
- 19. The Holy Tavern
- 20. Bench
- 21. Simmons Bar
- 22. Oriole Bar
- 23. Ye Olde Mitre
- 24. Bounce Farringdon

## Elizabeth Line

Bars & Restaurants

Clerkenwell offers a superb selection of places to eat and drink, ranging from iconic establishments to innovative new hangouts.

## Spectacularly authentic local amenities

1,1

—