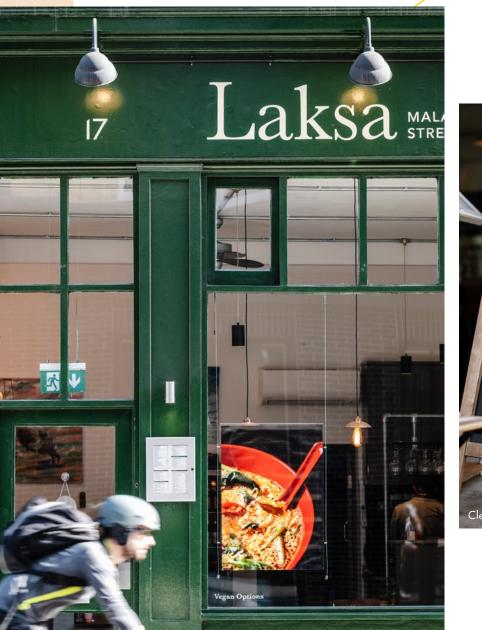

# Dining

- 1. Fare
- 2. Moro
- 3. Pizza Pilgrims
- 4. Spinach & Agushi
- 5. Taqueria
- 6. La Petite Ferme
- 7. The Quality Chop House
- 8. Caravan
- 9. The Drunken Butler
- 10. Sessions Arts Club
- 11. Ibérica
- 12. Granger & Co. Clerkenwell
- 13. Sushi Tetsu
- 14. Compton
- 15. Breddos Tacos
- 16. Laksa
- 17. Luca
- 18. Brutto
- 19. Smiths of Smithfield
- 20. Gaucho
- 21. St John Restaurant
- 22. Le Café du Marché
- 23. Côte Barbican
- 24. The Jugged Hare
- 25. Apulia
- 26. Club Gascon
- 27. Paternoster Chop House

## Elizabeth Line

Bars & Restaurants

Clerkenwell offers a superb selection of places to eat and drink, ranging from iconic establishments to innovative new hangouts.