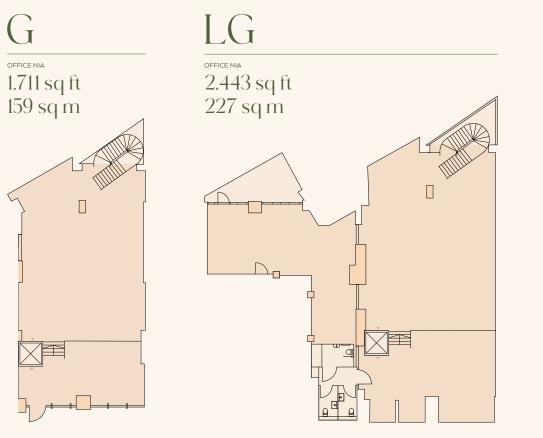

### EXISTING LAYOUT

<sup>TOTAL</sup> 3,864 sq ft 359 sq m

G

office NIA 1,387 sq ft 129 sq m

LG

office NIA 2,477 sq ft 230 sq m

GROUND FLOOR

CLERKENWELL ROAD