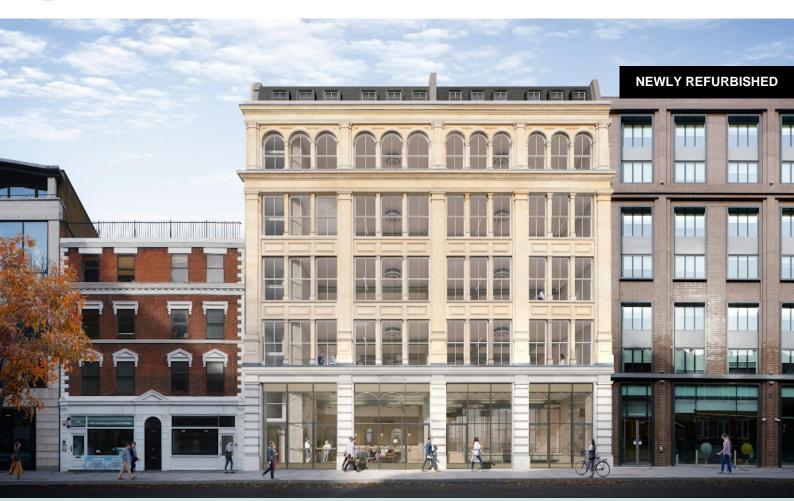

Sophisticated self contained offices/showroom set within a restored Victorian warehouse on Clerkenwell Road.

# Grafonola

102-108 Clerkenwell Road, Farringdon, EC1M 5SA

Office

#### Description

The sensitive restoration of Grafonola has been undertaken to deliver world-class, sustainable and wellness-driven workspace.

The G & LG self contained offices/showrooms benefits from a large window frontage and own prominent entrance on Clerkenwell Road.

#### Location

Exceptional workspace/showroom perfectly connected for London, prominently located in the heart of Farringdon on Clerkenwell Road.

Grafonola is a 2 minute walk away from Farringdon Underground Station with access to Elizabeth, Circle, Metropolitan and Hammersmith & City lines and the National Rail.