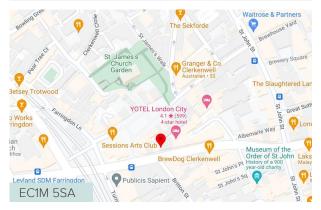

#### Location

Exceptional workspace/showroom perfectly connected for London, prominently located in the heart of Farringdon on Clerkenwell Road.

Grafonola is a 2 minute walk away from Farringdon Underground Station with access to Elizabeth, Circle, Metropolitan and Hammersmith & City lines and the National Rail.