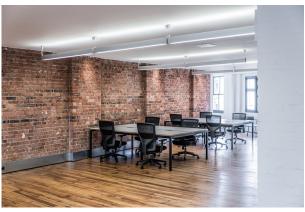

# 20-22 Vestry Street offers a range of fitted and CAT A offices showcasing great natural light and period features

## TO LET

1,236 sq ft

(114.83 sq m)

- Former warehouse / Exposed brickwork
- Excellent natural light
- LED strip lighting
- CAT A or fitted spaces
- Tech City: A Vibrant Ecosystem
- Flexible, efficient space
- Comprehensive end of commute facilities

#### Description

Ignite your creativity in the heart of London's latest tech and media district. This ex warehouse office, moments away from Old Street Tube, puts you at the epicenter of innovation, surrounded by start-ups, tech giants, and artistic inspiration.