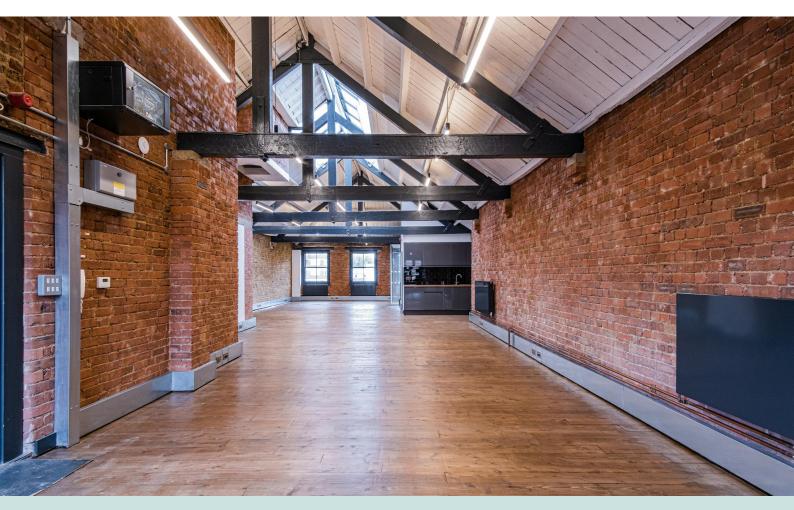

# 20-22 Vestry Street offers a range of fitted and CAT A offices showcasing great natural light and period features

## TO LET

1,236 sq ft

(114.83 sq m)

- Former warehouse / Exposed brickwork
- Excellent natural light
- LED strip lighting
- CAT A or fitted spaces
- Tech City: A Vibrant Ecosystem
- Flexible, efficient space
- Comprehensive end of commute facilities

#### Description

Ignite your creativity in the heart of London's latest tech and media district. This ex warehouse office, moments away from Old Street Tube, puts you at the epicenter of innovation, surrounded by start-ups, tech giants, and artistic inspiration.