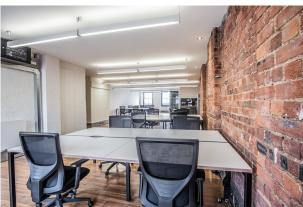

# 20-22 Vestry Street offers a range of fitted and CAT A offices showcasing great natural light and period features

## TO LET

1,236 sq ft

(114.83 sq m)

- Former warehouse / Exposed brickwork
- Excellent natural light
- LED strip lighting
- CAT A or fitted spaces
- Tech City: A Vibrant Ecosystem
- Flexible, efficient space
- Comprehensive end of commute facilities

#### Description

Ignite your creativity in the heart of London's latest tech and media district. This ex warehouse office, moments away from Old Street Tube, puts you at the epicenter of innovation, surrounded by start-ups, tech giants, and artistic inspiration.