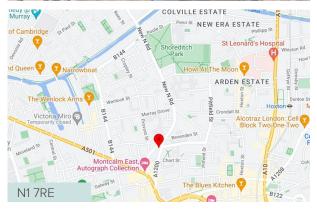

#### Location

Vestry Street is a five minute walk from Old Street Station connecting you with the Northern Line & National Rail Services. There are also a multitude of bus and cycle routes.