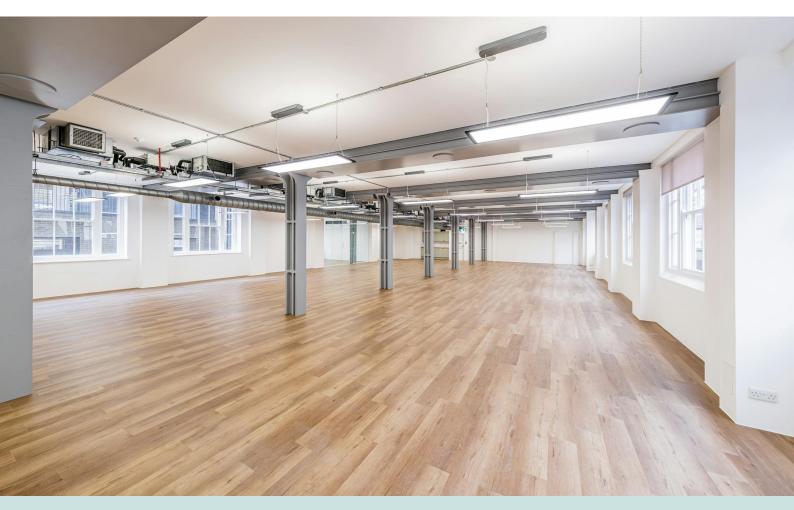

# TO LET

3,469 to 6,921 sq ft

(322.28 to 642.98 sq m)

- CAT A +
- LED strip lighting
- Former warehouse
- Raised floors / Air conditioning
- Shared meeting rooms
- Lift access
- Demised WCs & Showers

32-38 Saffron Hill is an ex warehouse that offers the perfect blend of modern design, strategic location, and unmatched amenities. This EC1 workspace is tailored to meet the unique needs of a dynamic business.

#### Accommodation

The accommodation comprises the following NIA(s):

| Name     | sq ft | Rent<br>(sq ft) | Rates<br>Payable<br>(sq ft) | Service<br>Charge<br>(sq ft) | Total<br>month | Total year  | Fitout<br>Concept |
|----------|-------|-----------------|-----------------------------|------------------------------|----------------|-------------|-------------------|
| 1st      | 3,469 | £39.50          | £18.35                      | £4.31                        | £17,969.42     | £215,633.04 | CAT A+            |
| Ground - | 7,050 | £42.50          | £15.66                      | £4.31                        | £36,701.13     | £440,413.50 | CAT A+            |