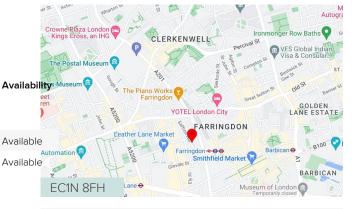

## 32-38 Saffron Hill

EC1N 8FH

Office

#### Location

The building is a two minute walk from Farringdon Station, which benefits from the Elizabeth, Metropolitan, Circle, and Hammersmith & City lines.