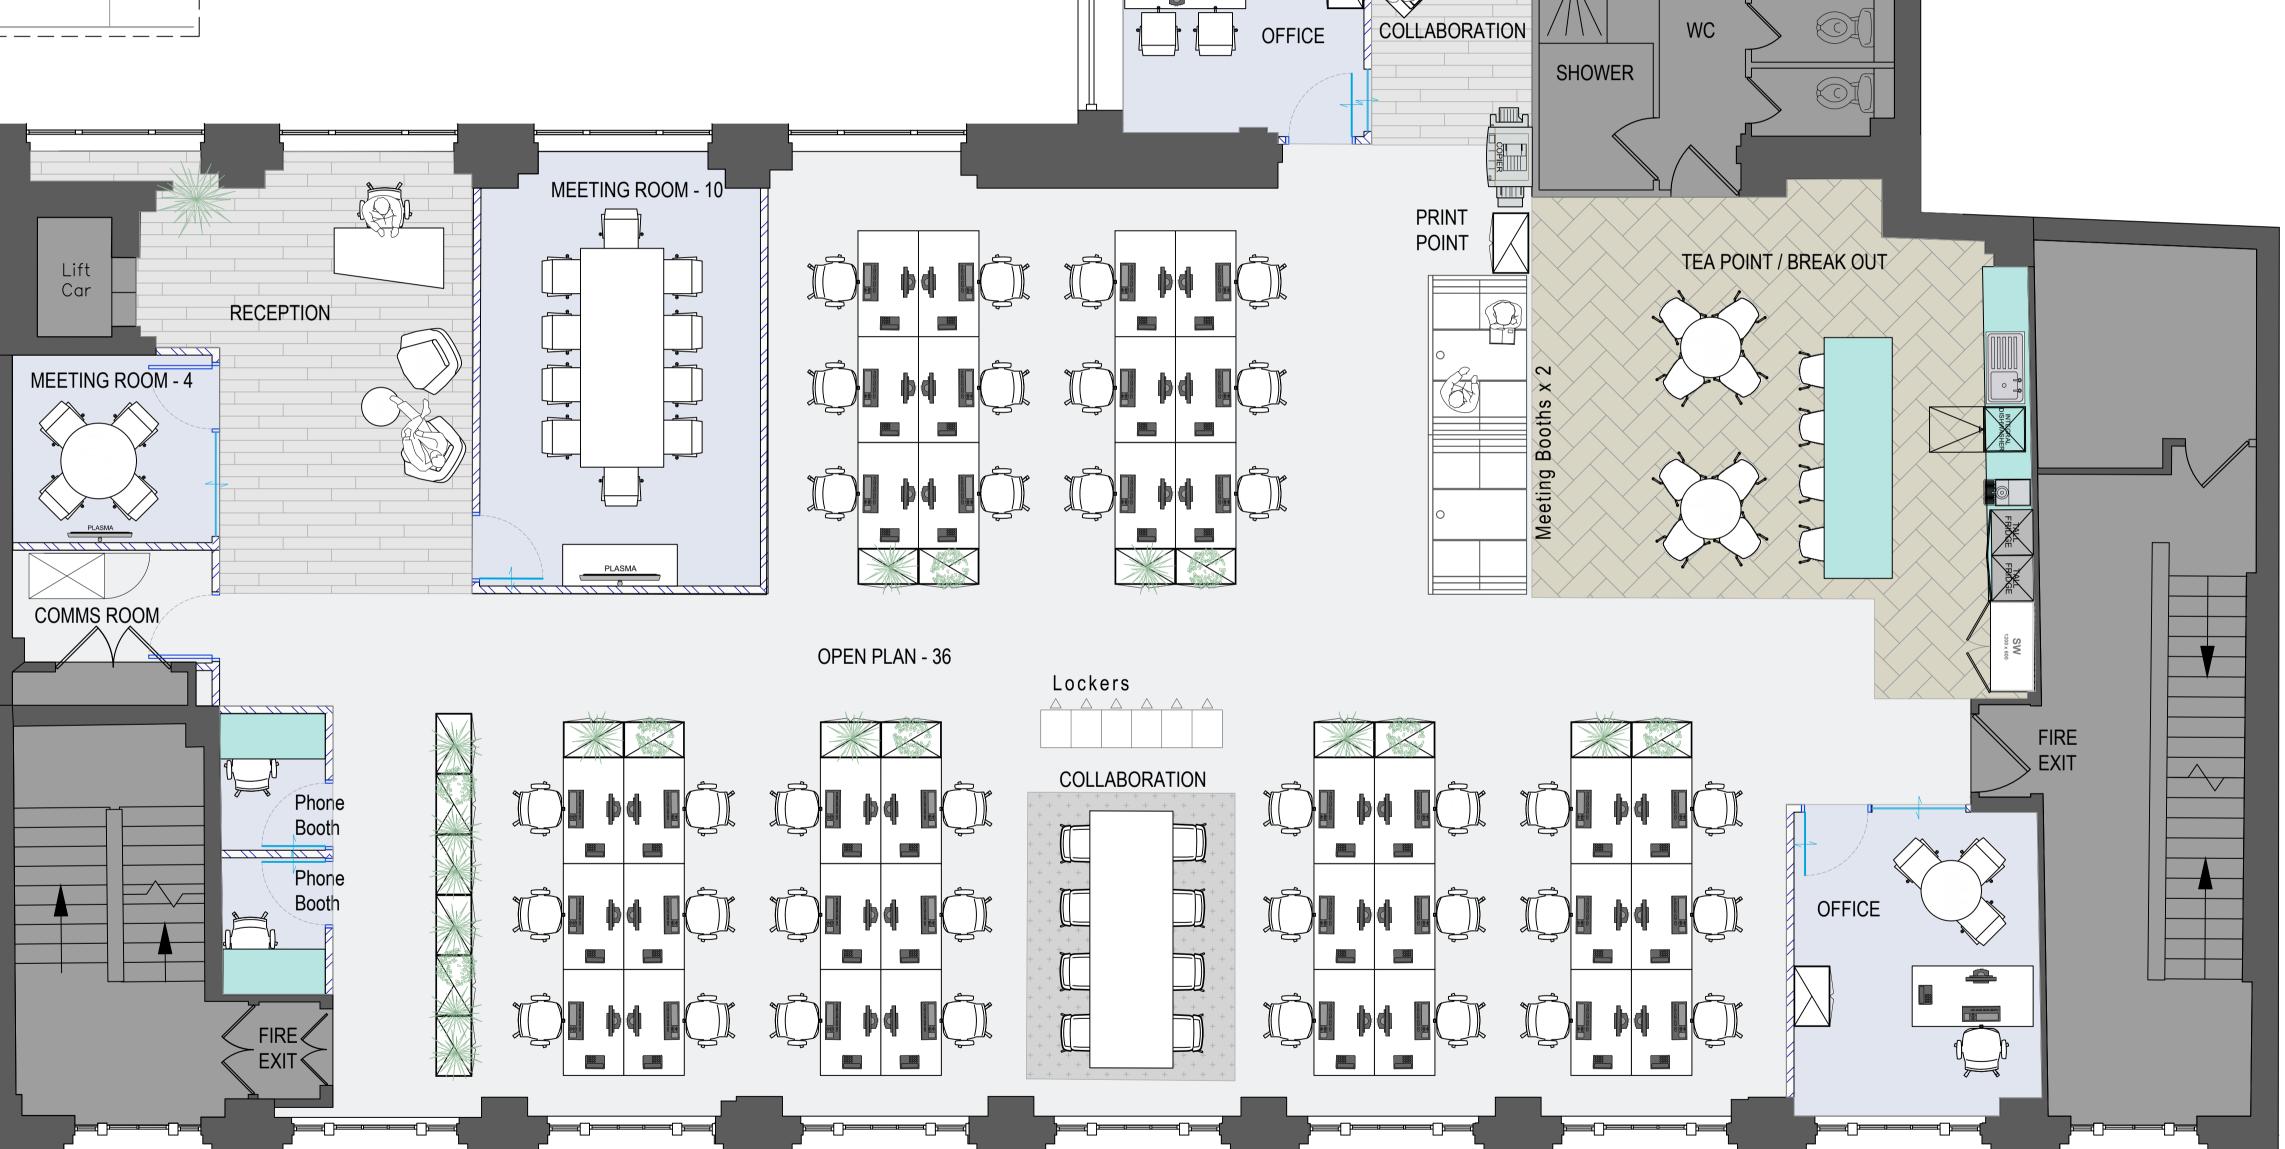

#### Accommodation

The accommodation comprises the following NIA(s):

| Name     | sq ft | Rent<br>(sq ft) | Rates<br>Payable<br>(sq ft) | Service<br>Charge<br>(sq ft) | Total<br>month | Total year  | Fitout<br>Concept |
|----------|-------|-----------------|-----------------------------|------------------------------|----------------|-------------|-------------------|
| 1st      | 3,469 | £39.50          | £18.35                      | £4.31                        | £17,969.42     | £215,633.04 | CAT A+            |
| Ground - | 7,050 | £42.50          | £15.66                      | £4.31                        | £36,701.13     | £440,413.50 | CAT A+            |

#### Ellis Brown (Joint Agent)

Ingleby Trice 10 Foster Lane, London EC2V 6HR inglebytrice.co.uk +44 (0)20 7029 3610

| ACCOMMODATION SCHEDULE       |     |  |  |  |
|------------------------------|-----|--|--|--|
| AREA                         | QTY |  |  |  |
|                              |     |  |  |  |
| RECEPTION                    | 1   |  |  |  |
| MEETING ROOM - 10            | 1   |  |  |  |
| MEETING ROOM - 4             | 1   |  |  |  |
| PHONE BOOTH                  | 2   |  |  |  |
| OPEN BOOTH - 4 Person        | 2   |  |  |  |
|                              |     |  |  |  |
| TEA POINT / SOCIAL SPACE     | 1   |  |  |  |
| PRINT POINT                  | 1   |  |  |  |
| COMMS ROOM                   | 1   |  |  |  |
|                              |     |  |  |  |
| OFFICE                       | 2   |  |  |  |
| OPEN PLAN (1400 x 800 desks) | 36  |  |  |  |
| COLLABORATION                | 1   |  |  |  |
|                              |     |  |  |  |