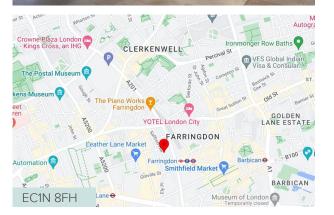

#### Location

The building is a two minute walk from Farringdon Station, which benefits from the Elizabeth, Metropolitan, Circle, and Hammersmith & City lines.