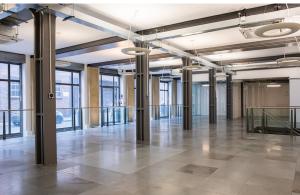

#### Description

32-38 Saffron Hill is an ex warehouse that offers the perfect blend of modern design, strategic location, and unmatched amenities. This EC1 workspace is tailored to meet the unique needs of a dynamic business.

The First floor is available and the Ground & Lower ground are available to let together, as a self contained unit.

#### Accommodation

The accommodation comprises the following NIA(s):

| Name                               | sq ft | Rent<br>(sq ft) | Rates<br>Payable<br>(sq ft) | Service<br>Charge<br>(sq ft) | Total<br>month | Total year  | Availability   |
|------------------------------------|-------|-----------------|-----------------------------|------------------------------|----------------|-------------|----------------|
| 1st                                | 3,469 | £39.50          | £18.35                      | £4.31                        | £17,969.42     | £215,633.04 | Under<br>Offer |
| Ground -<br>and<br>Lower<br>ground | 7,050 | £42.50          | £15.66                      | £4.31                        | £36,701.13     | £440,413.50 | Available      |