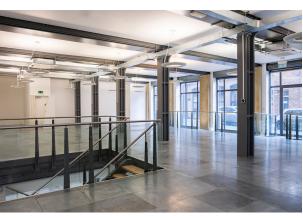

#### Description

32-38 Saffron Hill is an ex warehouse that offers the perfect blend of modern design, strategic location, and unmatched amenities. This EC1 workspace is tailored to meet the unique needs of a dynamic business.

The First floor is available and the Ground & Lower ground are available to let together, as a self contained unit.

#### Accommodation

The accommodation comprises the following NIA(s):

| Name                               | sq ft | Rent<br>(sq ft) | Rates<br>Payable<br>(sq ft) | Service<br>Charge<br>(sq ft) | Total<br>month | Total year  | Availability   |
|------------------------------------|-------|-----------------|-----------------------------|------------------------------|----------------|-------------|----------------|
| 1st                                | 3,469 | £39.50          | £18.35                      | £4.31                        | £17,969.42     | £215,633.04 | Under<br>Offer |
| Ground -<br>and<br>Lower<br>ground | 7,050 | £42.50          | £15.66                      | £4.31                        | £36,701.13     | £440,413.50 | Available      |