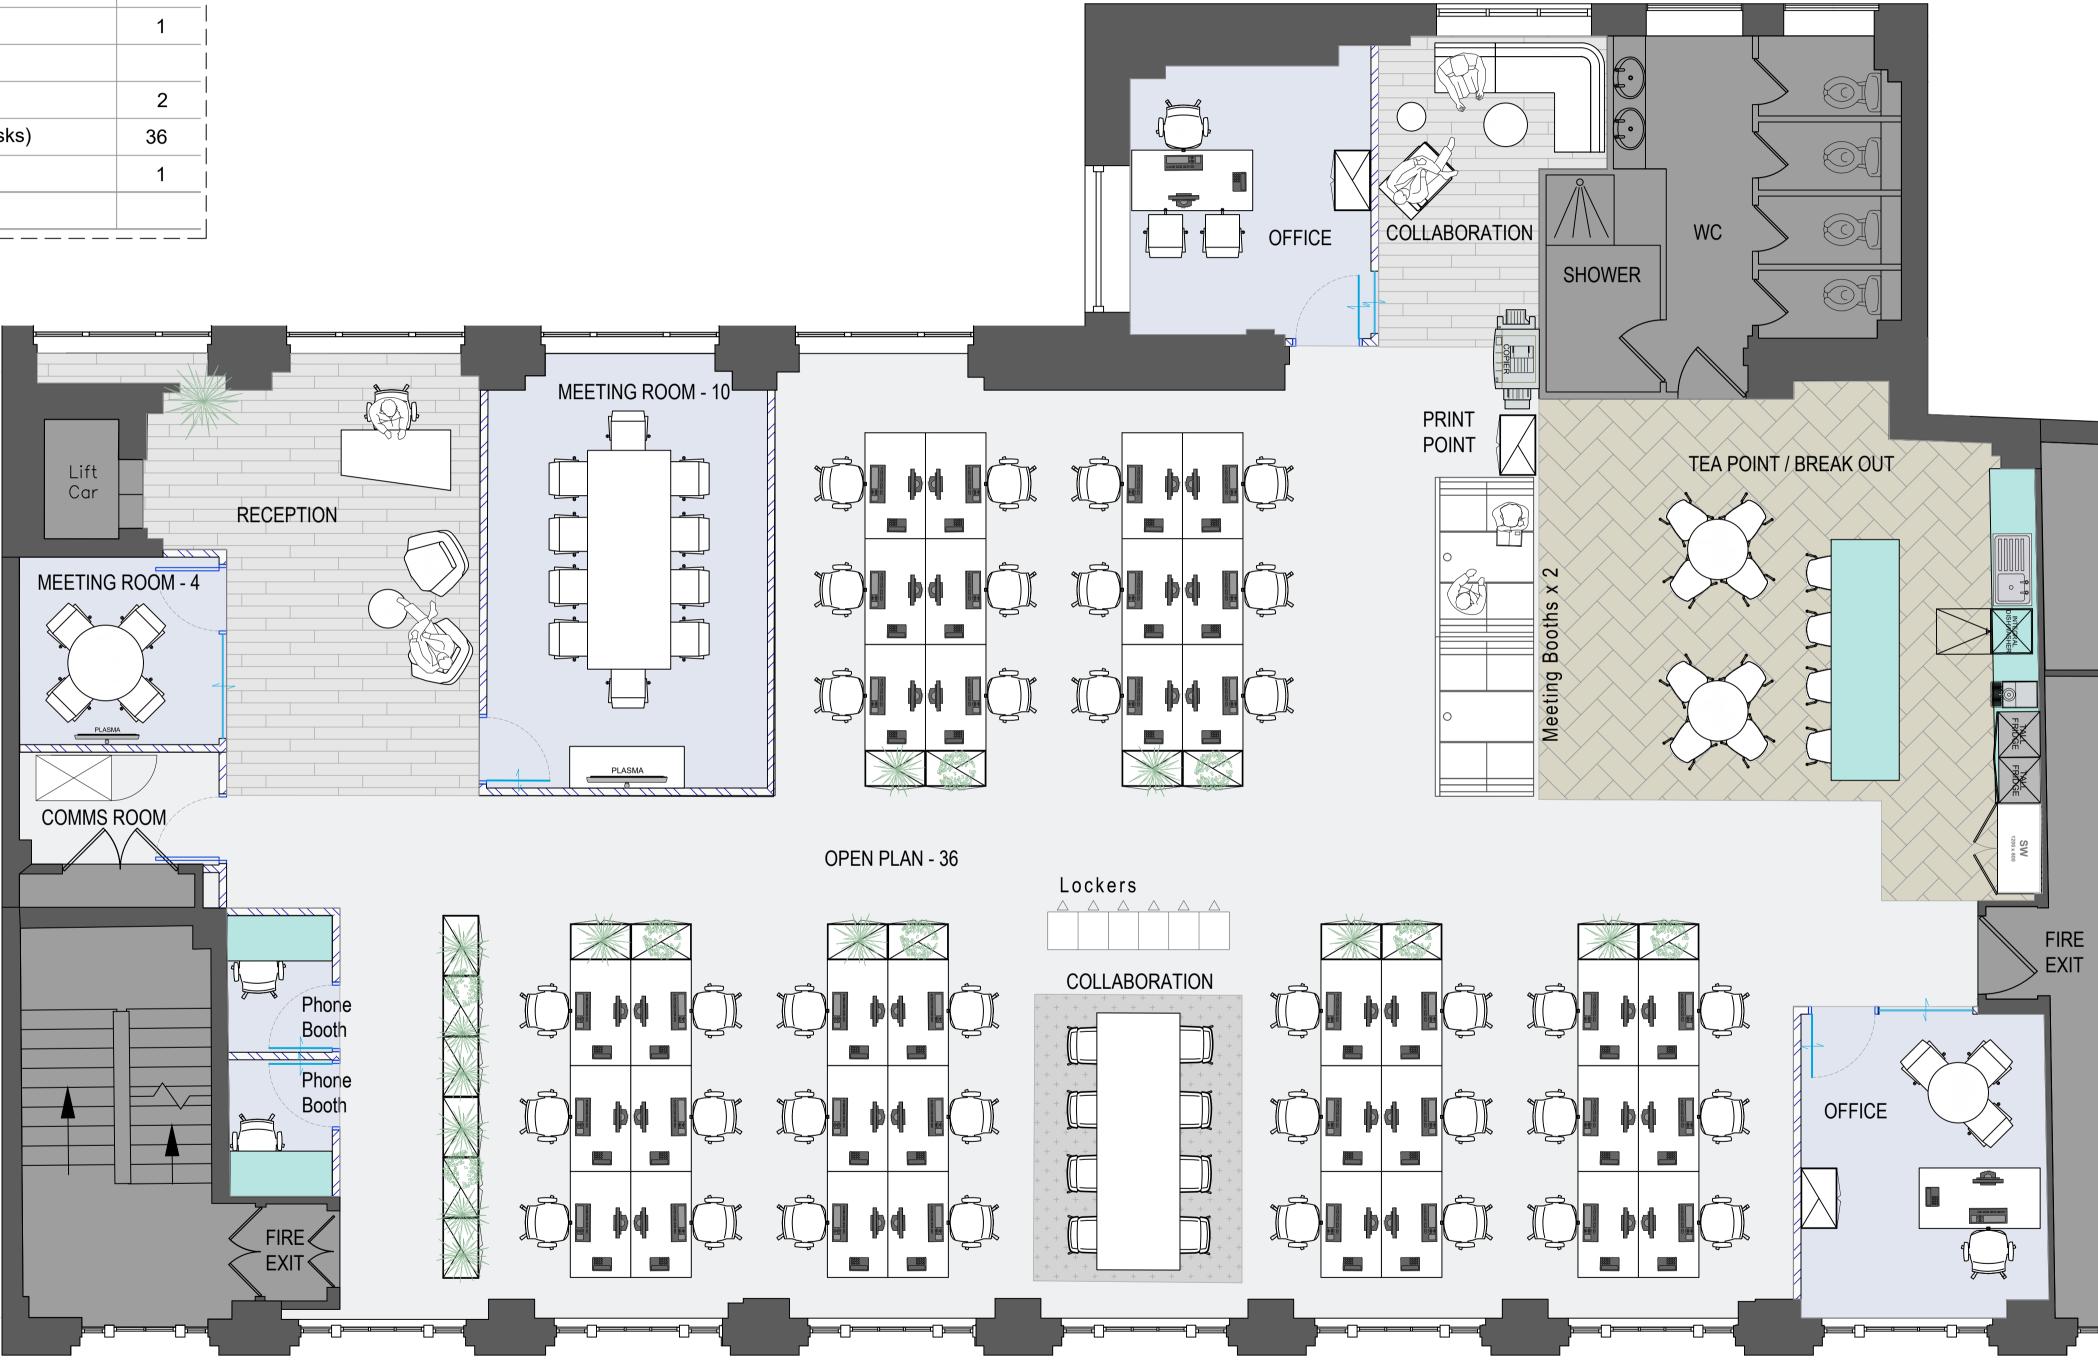

| AREA                         | QTY |  |  |  |
|------------------------------|-----|--|--|--|
|                              |     |  |  |  |
| RECEPTION                    | 1   |  |  |  |
| MEETING ROOM - 10            | 1   |  |  |  |
| MEETING ROOM - 4             | 1   |  |  |  |
| PHONE BOOTH                  | 2   |  |  |  |
| OPEN BOOTH - 4 Person        | 2   |  |  |  |
|                              |     |  |  |  |
| TEA POINT / SOCIAL SPACE     | 1   |  |  |  |
| PRINT POINT                  | 1   |  |  |  |
| COMMS ROOM                   | 1   |  |  |  |
|                              |     |  |  |  |
| OFFICE                       | 2   |  |  |  |
| OPEN PLAN (1400 x 800 desks) | 36  |  |  |  |
| COLLABORATION                | 1   |  |  |  |
|                              |     |  |  |  |

## **OPTION 2**

METRES

|--|

| A FIRST ISSUE                                                                                                                                                                                                                                                                                                                                                                                                                               | MD MA 14.12.22                                                        |  |  |  |  |
|---------------------------------------------------------------------------------------------------------------------------------------------------------------------------------------------------------------------------------------------------------------------------------------------------------------------------------------------------------------------------------------------------------------------------------------------|-----------------------------------------------------------------------|--|--|--|--|
| REV DESCRIPTION                                                                                                                                                                                                                                                                                                                                                                                                                             | XX XX DD.MM.YR                                                        |  |  |  |  |
|                                                                                                                                                                                                                                                                                                                                                                                                                                             | nbuild.com                                                            |  |  |  |  |
| 29-31 Wakley Street<br>London EC1V 7LT Tel: 0203488 7528                                                                                                                                                                                                                                                                                                                                                                                    |                                                                       |  |  |  |  |
|                                                                                                                                                                                                                                                                                                                                                                                                                                             |                                                                       |  |  |  |  |
| -<br>SITE ADDRESS:<br>2ND FLOOR<br>32-38 SAFFRON HILL<br>LONDON EC1N 8FH                                                                                                                                                                                                                                                                                                                                                                    |                                                                       |  |  |  |  |
| DRAWING TITLE:<br>GENERAL ARRANGEMENT - (                                                                                                                                                                                                                                                                                                                                                                                                   | OPTION 2                                                              |  |  |  |  |
| SCALE: DRAWN BY:<br>1:50@A1 MD                                                                                                                                                                                                                                                                                                                                                                                                              | DATE:<br>14.12.22                                                     |  |  |  |  |
| DRAWING NO:<br>10XXP-IKO-02-01-GA-0101-A                                                                                                                                                                                                                                                                                                                                                                                                    |                                                                       |  |  |  |  |
| THIS DRAWING REMAINS THE COPYRIGHT OF IKON.<br>TO BE USED SOLELY FOR THE PROJECT AND INFORMATION /<br>MUST NOT BE COPIED WITHOUT WRITTEN CONSENT.<br>CONTRACTORS ARE RESPONSIBLE FOR ENSURING ALL WOR<br>RELEVANT STATUTORY REQUIREMENTS AND BRITISH STAND<br>DO NOT SCALE FROM THIS DRAWING, CONTRACTORS TO CH<br>PRIOR TO COMMENCING WORKS AND NOTIFY IKON OF ANY E<br>DRAWING SUBJECT TO APPROVAL FROM CLIENT, LANDLORD<br>FIRE OFFICER. | IKS COMPLY WITH<br>NARDS.<br>ECK ALL DIMENSIONS ETC<br>DISCREPANCIES. |  |  |  |  |