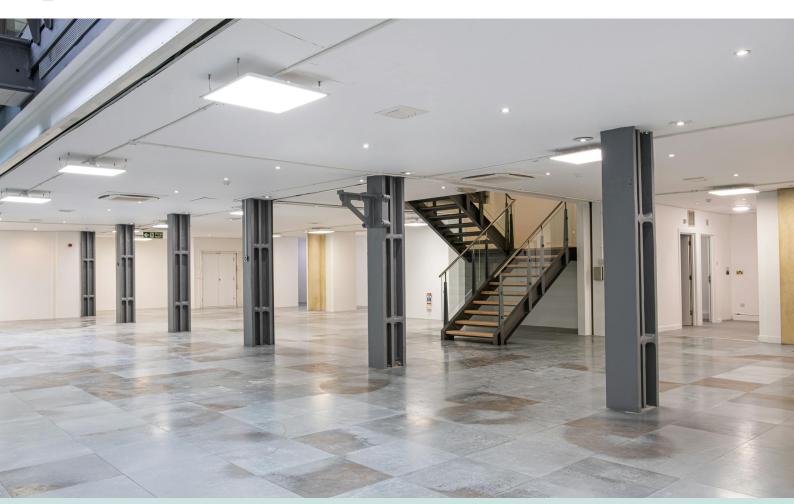

#### Description

32-38 Saffron Hill is an ex warehouse that offers the perfect blend of modern design, strategic location, and unmatched amenities. This EC1 workspace is tailored to meet the unique needs of a dynamic business.

The First floor is available and the Ground & Lower ground are available to let together, as a self contained unit.

#### Accommodation

The accommodation comprises the following NIA(s):

| Name                               | sq ft | Rent<br>(sq ft) | Rates<br>Payable<br>(sq ft) | Service<br>Charge<br>(sq ft) | Total<br>month | Total year  | Availability   |
|------------------------------------|-------|-----------------|-----------------------------|------------------------------|----------------|-------------|----------------|
| 1st                                | 3,469 | £39.50          | £18.35                      | £4.31                        | £17,969.42     | £215,633.04 | Under<br>Offer |
| Ground -<br>and<br>Lower<br>ground | 7,050 | £42.50          | £15.66                      | £4.31                        | £36,701.13     | £440,413.50 | Available      |