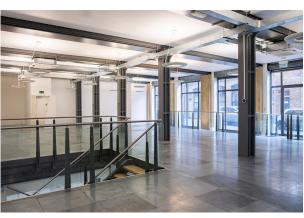

#### Description

32-38 Saffron Hill is an ex warehouse that offers the perfect blend of modern design, strategic location, and unmatched amenities. This EC1 workspace is tailored to meet the unique needs of a dynamic business.

The First floor is available and the Ground & Lower ground are available to let together, as a self contained unit.

#### Accommodation

The accommodation comprises the following NIA(s):

| Name                               | sq ft | Rent<br>(sq ft) | Rates<br>Payable<br>(sq ft) | Service<br>Charge<br>(sq ft) | Total<br>month | Total year  | Availability   |
|------------------------------------|-------|-----------------|-----------------------------|------------------------------|----------------|-------------|----------------|
| 1st                                | 3,469 | £39.50          | £18.35                      | £4.31                        | £17,969.42     | £215,633.04 | Under<br>Offer |
| Ground -<br>and<br>Lower<br>ground | 7,050 | £42.50          | £15.66                      | £4.31                        | £36,701.13     | £440,413.50 | Available      |