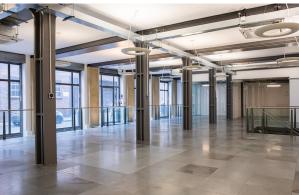

#### Description

32-38 Saffron Hill is an ex warehouse that offers the perfect blend of modern design, strategic location, and unmatched amenities. This EC1 workspace is tailored to meet the unique needs of a dynamic business.

The First floor is available and the Ground & Lower ground are available to let together, as a self contained unit.

#### Accommodation

The accommodation comprises the following NIA(s):

| Name                               | sq ft | Rent<br>(sq ft) | Rates<br>Payable<br>(sq ft) | Service<br>Charge<br>(sq ft) | Total<br>month | Total year  | Availability   |
|------------------------------------|-------|-----------------|-----------------------------|------------------------------|----------------|-------------|----------------|
| 1st                                | 3,469 | £39.50          | £18.35                      | £4.31                        | £17,969.42     | £215,633.04 | Under<br>Offer |
| Ground -<br>and<br>Lower<br>ground | 7,050 | £42.50          | £15.66                      | £4.31                        | £36,701.13     | £440,413.50 | Available      |