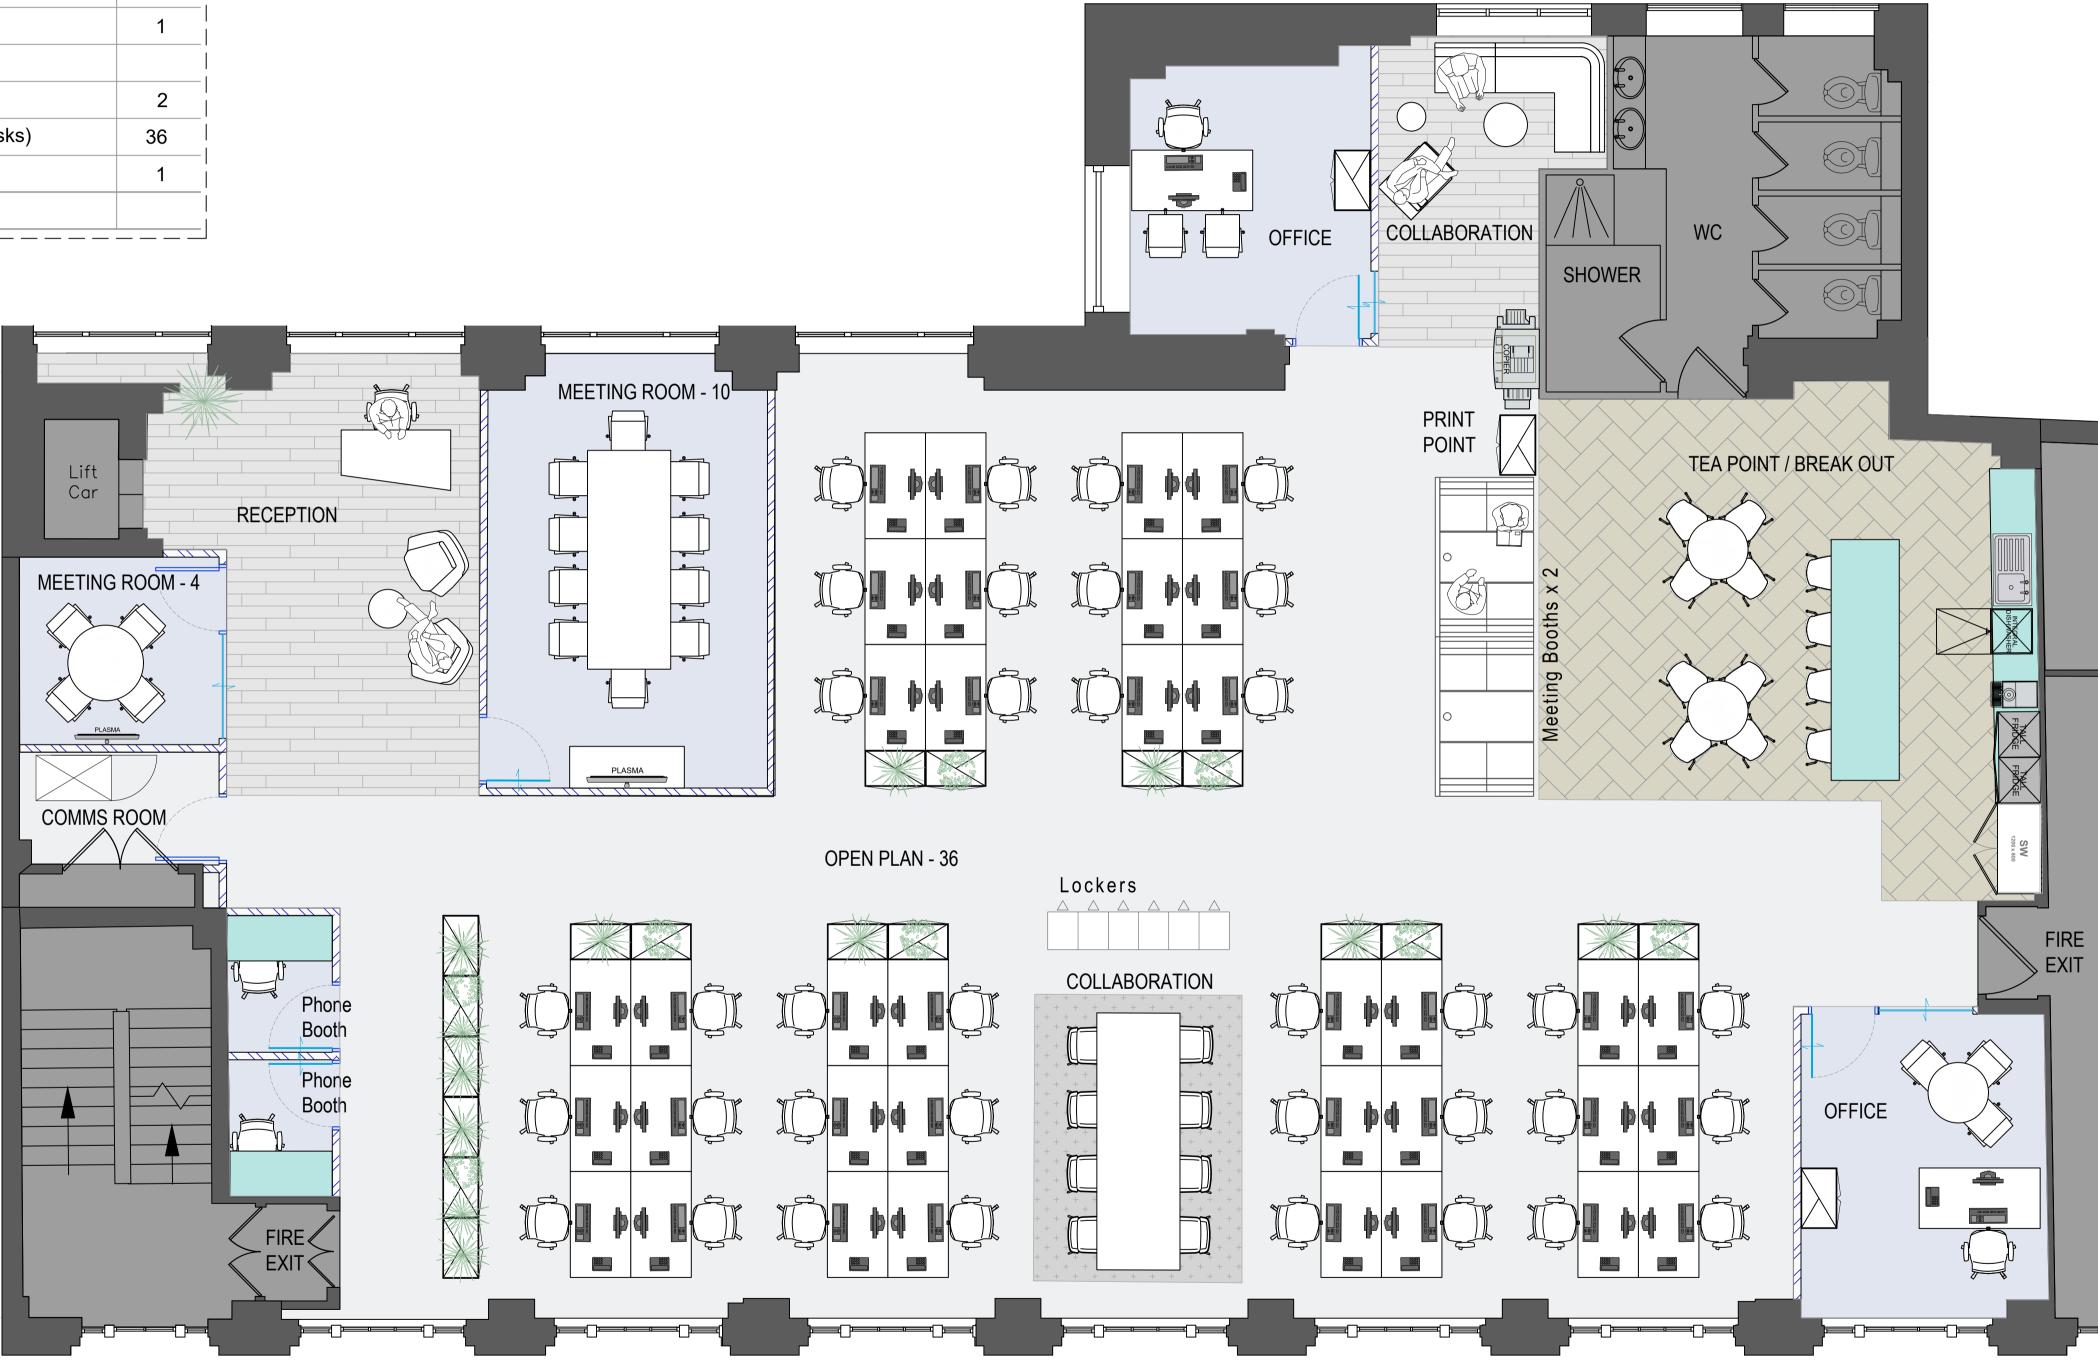

| AREA                         | QTY |  |  |  |
|------------------------------|-----|--|--|--|
|                              |     |  |  |  |
| RECEPTION                    | 1   |  |  |  |
| MEETING ROOM - 10            | 1   |  |  |  |
| MEETING ROOM - 4             | 1   |  |  |  |
| PHONE BOOTH                  | 2   |  |  |  |
| OPEN BOOTH - 4 Person        | 2   |  |  |  |
|                              |     |  |  |  |
| TEA POINT / SOCIAL SPACE     | 1   |  |  |  |
| PRINT POINT                  | 1   |  |  |  |
| COMMS ROOM                   | 1   |  |  |  |
|                              |     |  |  |  |
| OFFICE                       | 2   |  |  |  |
| OPEN PLAN (1400 x 800 desks) | 36  |  |  |  |
| COLLABORATION                | 1   |  |  |  |
|                              |     |  |  |  |