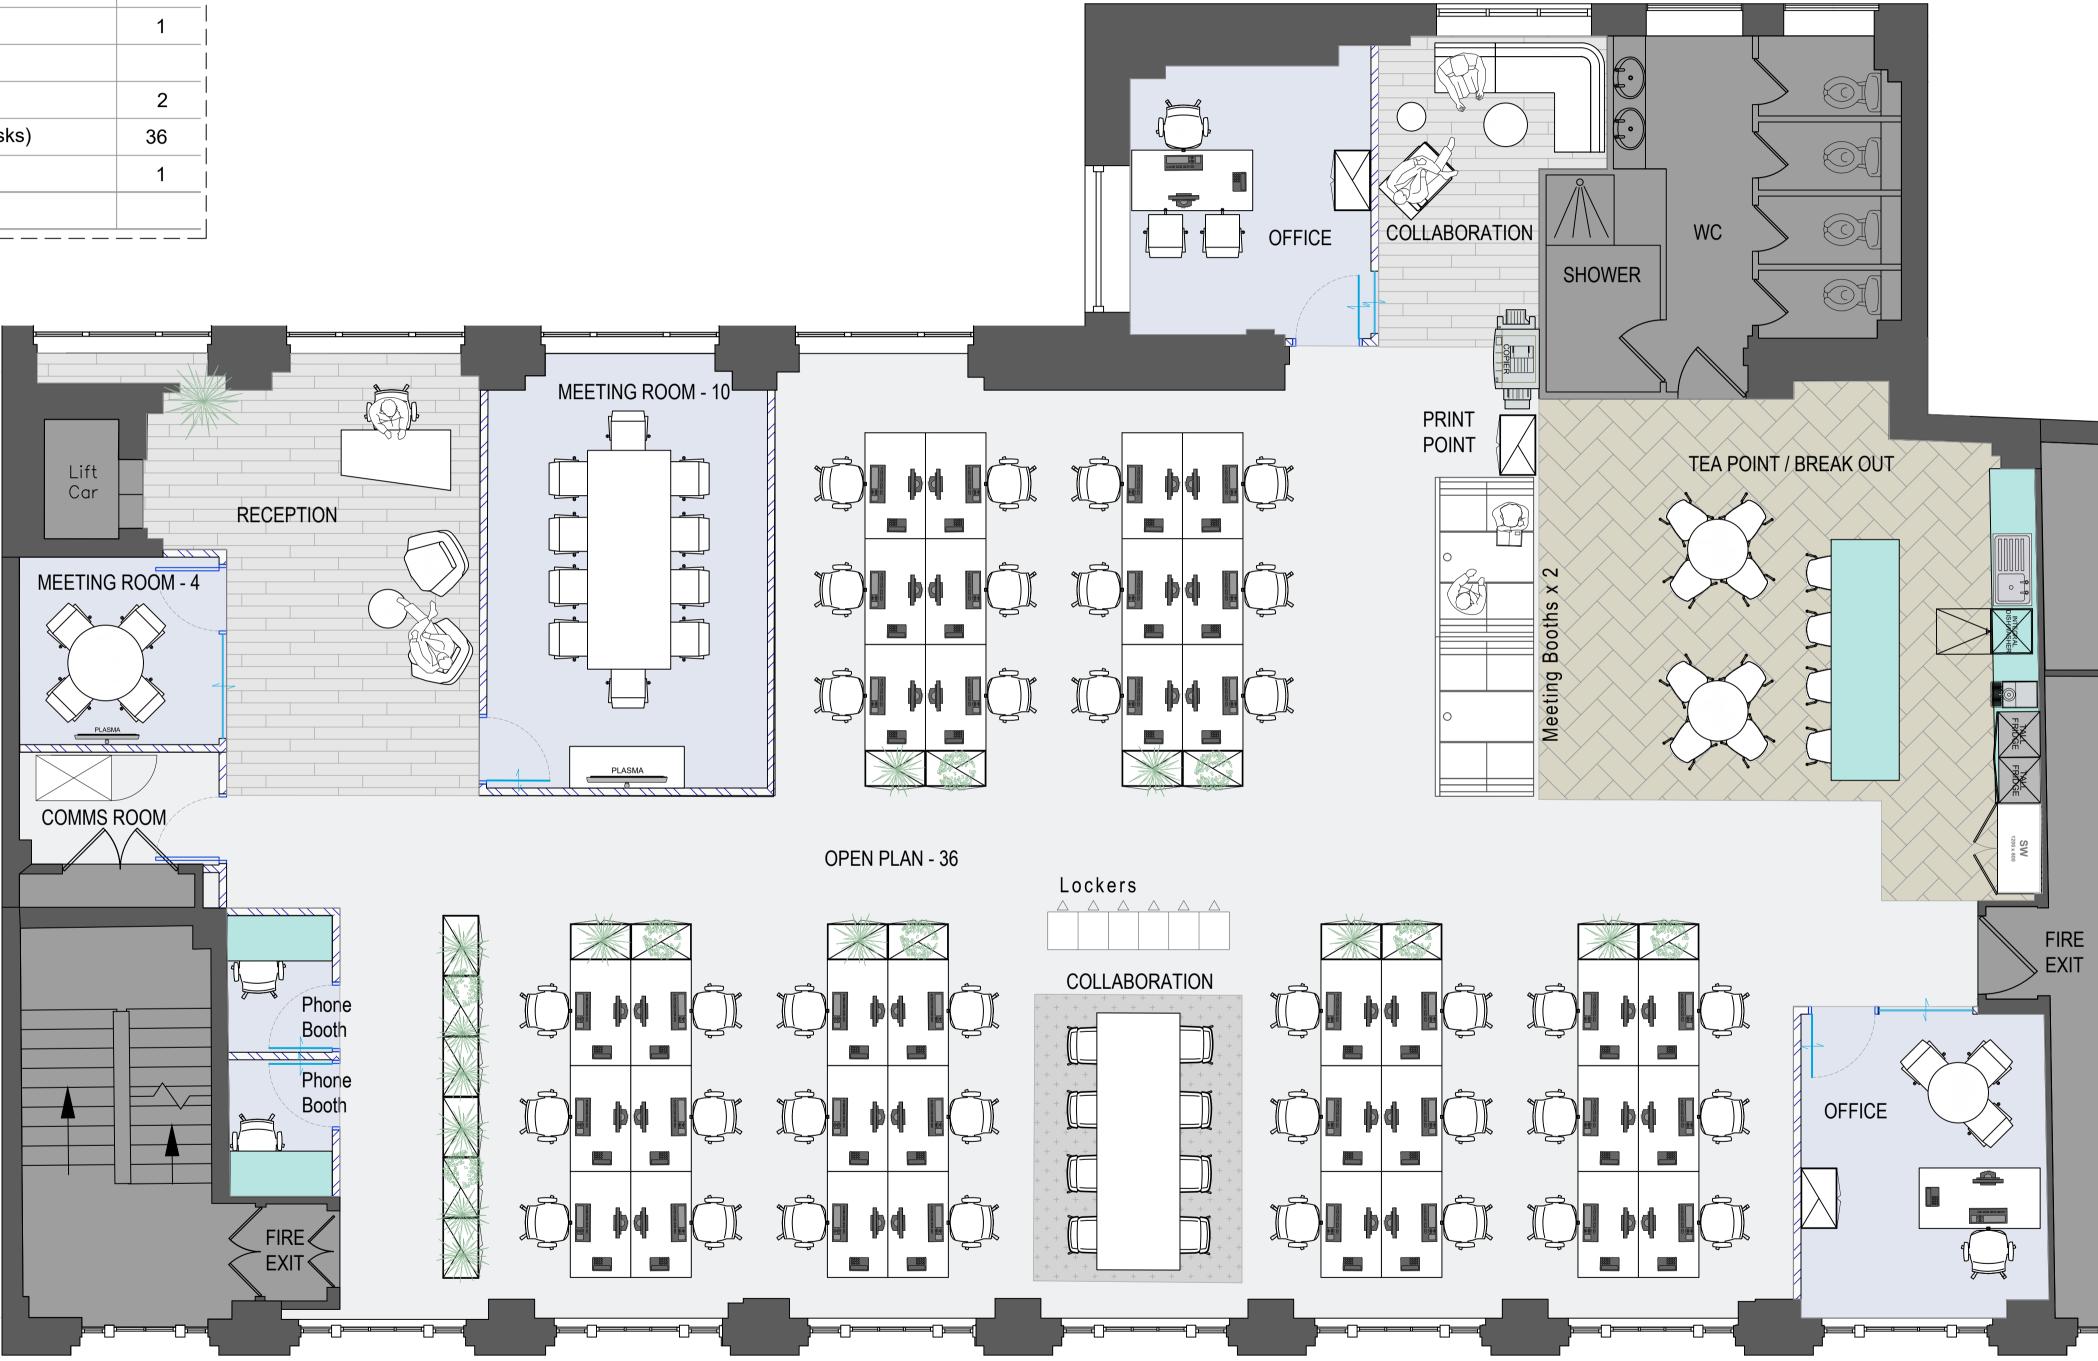

| AREA                         | QTY |  |  |  |
|------------------------------|-----|--|--|--|
|                              |     |  |  |  |
| RECEPTION                    | 1   |  |  |  |
| MEETING ROOM - 10            | 1   |  |  |  |
| MEETING ROOM - 4             | 1   |  |  |  |
| PHONE BOOTH                  | 2   |  |  |  |
| OPEN BOOTH - 4 Person        | 2   |  |  |  |
|                              |     |  |  |  |
| TEA POINT / SOCIAL SPACE     | 1   |  |  |  |
| PRINT POINT                  | 1   |  |  |  |
| COMMS ROOM                   | 1   |  |  |  |
|                              |     |  |  |  |
| OFFICE                       | 2   |  |  |  |
| OPEN PLAN (1400 x 800 desks) | 36  |  |  |  |
| COLLABORATION                | 1   |  |  |  |
|                              |     |  |  |  |

## **OPTION 2**

METRES

|--|

| A FIRST ISSUE                                                                                                                                                                                                                                                                                                                                                                                                                               | MD MA 14.12.22                                                        |  |  |  |  |
|---------------------------------------------------------------------------------------------------------------------------------------------------------------------------------------------------------------------------------------------------------------------------------------------------------------------------------------------------------------------------------------------------------------------------------------------|-----------------------------------------------------------------------|--|--|--|--|
| REV DESCRIPTION                                                                                                                                                                                                                                                                                                                                                                                                                             | XX XX DD.MM.YR                                                        |  |  |  |  |
| IKON Group Ltd<br>29-31 Wakley Street                                                                                                                                                                                                                                                                                                                                                                                                       | nbuild.com                                                            |  |  |  |  |
| FOR COMMENT                                                                                                                                                                                                                                                                                                                                                                                                                                 |                                                                       |  |  |  |  |
|                                                                                                                                                                                                                                                                                                                                                                                                                                             |                                                                       |  |  |  |  |
| -<br>SITE ADDRESS:<br>2ND FLOOR<br>32-38 SAFFRON HILL<br>LONDON EC1N 8FH                                                                                                                                                                                                                                                                                                                                                                    |                                                                       |  |  |  |  |
| DRAWING TITLE:<br>GENERAL ARRANGEMENT - (                                                                                                                                                                                                                                                                                                                                                                                                   | OPTION 2                                                              |  |  |  |  |
| SCALE: DRAWN BY:<br>1:50@A1 MD                                                                                                                                                                                                                                                                                                                                                                                                              | DATE:<br>14.12.22                                                     |  |  |  |  |
| DRAWING NO:<br>10XXP-IKO-02-01-G                                                                                                                                                                                                                                                                                                                                                                                                            | A-0101-A                                                              |  |  |  |  |
| THIS DRAWING REMAINS THE COPYRIGHT OF IKON.<br>TO BE USED SOLELY FOR THE PROJECT AND INFORMATION /<br>MUST NOT BE COPIED WITHOUT WRITTEN CONSENT.<br>CONTRACTORS ARE RESPONSIBLE FOR ENSURING ALL WOR<br>RELEVANT STATUTORY REQUIREMENTS AND BRITISH STAND<br>DO NOT SCALE FROM THIS DRAWING, CONTRACTORS TO CH<br>PRIOR TO COMMENCING WORKS AND NOTIFY IKON OF ANY E<br>DRAWING SUBJECT TO APPROVAL FROM CLIENT, LANDLORD<br>FIRE OFFICER. | IKS COMPLY WITH<br>NARDS.<br>ECK ALL DIMENSIONS ETC<br>DISCREPANCIES. |  |  |  |  |