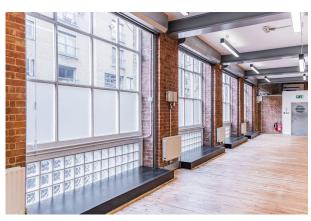

#### Description

10-18 Vestry Street is a converted Victorian warehouse in Shoreditch. The office boast an efficient open-plan layout with abundant natural light and warehouse features including exposed brickwork and wooden flooring.

# 2,081 sq ft

(193.33 sq m)

- Wooden flooring
- End of commute facilities
- LED lighting
- Exposed brickwork
- Original steel columns
- Openable windows
- Excellent floor to ceiling height