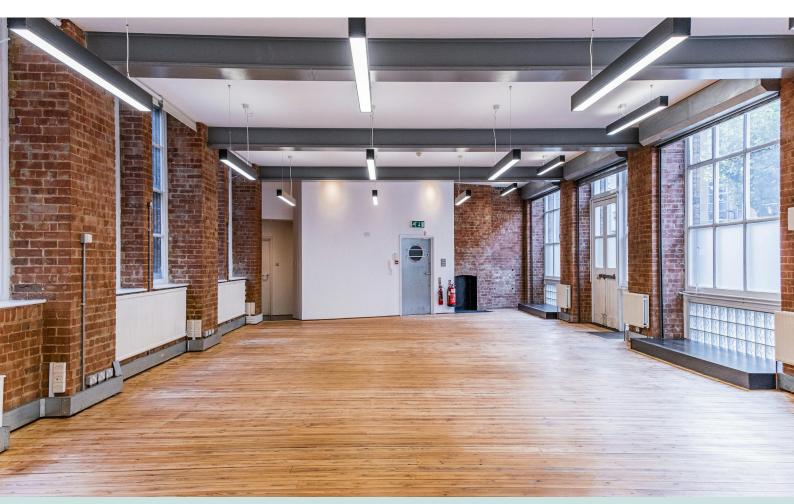

#### Description

10-18 Vestry Street is a converted Victorian warehouse in Shoreditch. The office boast an efficient open-plan layout with abundant natural light and warehouse features including exposed brickwork and wooden flooring.

# 2,081 sq ft

(193.33 sq m)

- Wooden flooring
- End of commute facilities
- LED lighting
- Exposed brickwork
- Original steel columns
- Openable windows
- Excellent floor to ceiling height