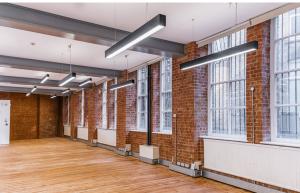

#### Description

10-18 Vestry Street is a converted Victorian warehouse in Shoreditch. The office boast an efficient open-plan layout with abundant natural light and warehouse features including exposed brickwork and wooden flooring.

# 2,081 sq ft

(193.33 sq m)

- Wooden flooring
- End of commute facilities
- LED lighting
- Exposed brickwork
- Original steel columns
- Openable windows
- Excellent floor to ceiling height