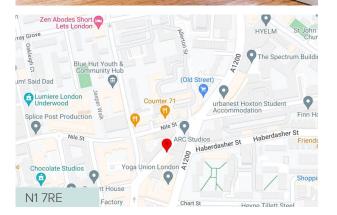

# Location

Vestry Street is a five minute walk from Old Street Station connecting you with the Northern Line & National Rail Services. There are multiple bus and cycle routes in the immediate vicinity.