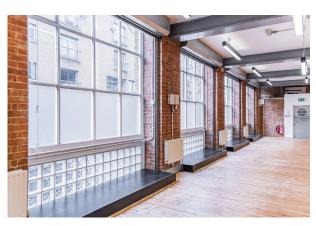

# Description

10-18 Vestry Street is a converted Victorian warehouse in Shoreditch. The office boast an efficient open-plan layout with abundant natural light and warehouse features including exposed brickwork and wooden flooring.

# 2,081 sq ft

(193.33 sq m)

- Wooden flooring
- End of commute facilities
- LED lighting
- Exposed brickwork
- Original steel columns
- Openable windows
- Excellent floor to ceiling height