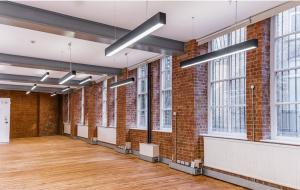

# Description

10-18 Vestry Street is a converted Victorian warehouse in Shoreditch. The office boast an efficient open-plan layout with abundant natural light and warehouse features including exposed brickwork and wooden flooring.

# 2,081 sq ft

(193.33 sq m)

- Wooden flooring
- End of commute facilities
- LED lighting
- Exposed brickwork
- Original steel columns
- Openable windows
- Excellent floor to ceiling height