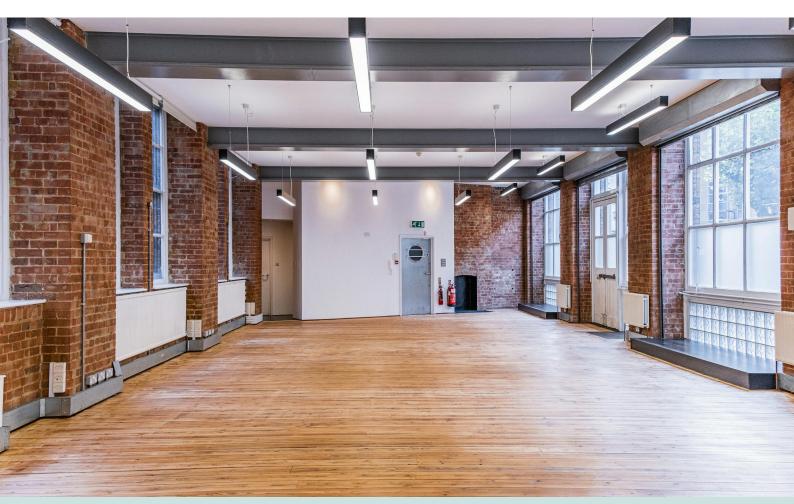

# Description

10-18 Vestry Street is a converted Victorian warehouse in Shoreditch. The office boast an efficient open-plan layout with abundant natural light and warehouse features including exposed brickwork and wooden flooring.

# 2,081 sq ft

(193.33 sq m)

- Wooden flooring
- End of commute facilities
- LED lighting
- Exposed brickwork
- Original steel columns
- Openable windows
- Excellent floor to ceiling height