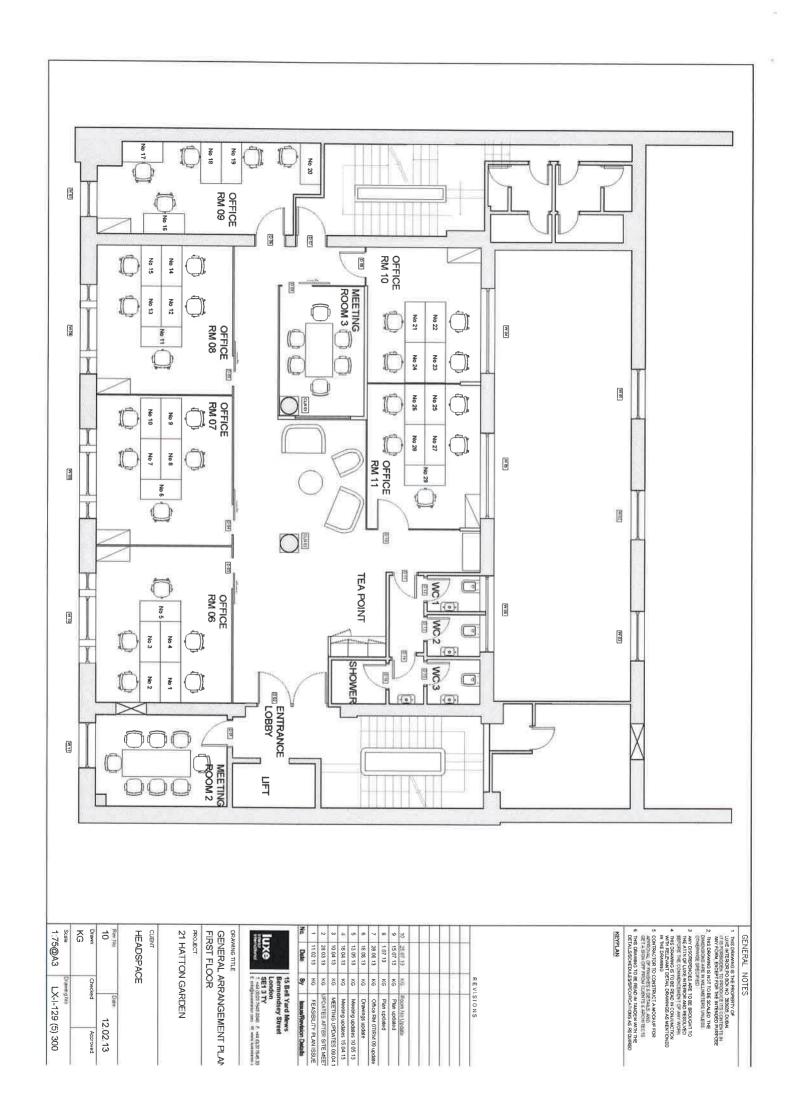

4th - 30 desks & 2 meeting rooms

301 - 18 desks

302 - 8 desks

303 - 4 desks

304 - 8 desks & 1 exec office / private meeting room

2nd - 32 desks & 3 meeting rooms

1st - Cellular layout

Mezzanine - 16 desks & 1 meeting room