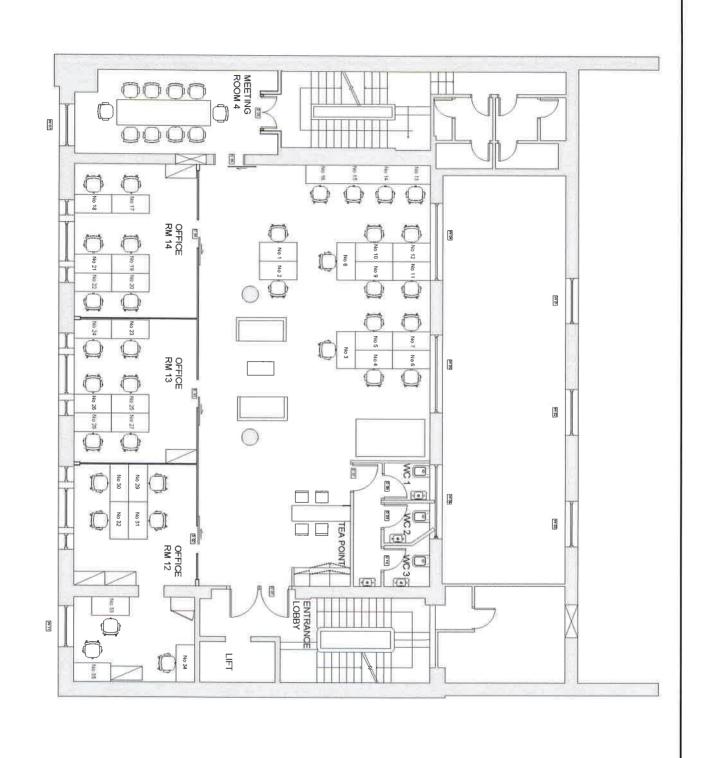

ion

Hatton Garden is a highly sought after location. The building is a 4 minute walk from Farringdon Station, which benefits from the Elizabeth, Metropolitan, Circle, and Hammersmith & City lines. It is also a three minute walk from Chancery Lane Station which benefits from the Central line.

### **Viewings**

Viewings by prior arrangement through Ingleby Trice and our joint agents, Susskind.







# Viewing / further information

### Francis Cundell

020 7029 3620 | 07939 598 545 f.cundell@inglebytrice.co.uk

### Jonty Robinson

02070293616 | 07748654997 j.robinson@inglebytrice.co.uk

## Jason Hanley (Monmouth Dean)

020 7025 1390 | 07904 630154

Ingleby Trice
10 Foster Lane, London EC2V 6HR inglebytrice.co.uk
+44 (0)20 7029 3610
agency@inglebytrice.co.uk





# PROPOSED FURNITURE







2 140213 Date By lesses/Revision Details 030413 XG Updates aller stevene 140213 XG Add-ne WC. RWIS-meeting in 110213 XG FEASIBILITY PLANISSUE 15 Bell Yard Mews
Bernondsey Street
London
London
SE13 TY
SE13 TY
Membrases and Membrases

GENERAL ARRANGEMENT SECOND FLOOR

21 HATTON GARDEN

HEADSPACE

1:75@A3 Scale

LX-I-129 (5) 400

| R E VI SI ON S  R E VI SI ON S |
|-------------------------------------------------------------------------------------------------------------------------------------------------------------------------------------------------------------------------------------------------------------------------------------------------------------------------------------------------------------------------------------------------------------------------------------------------