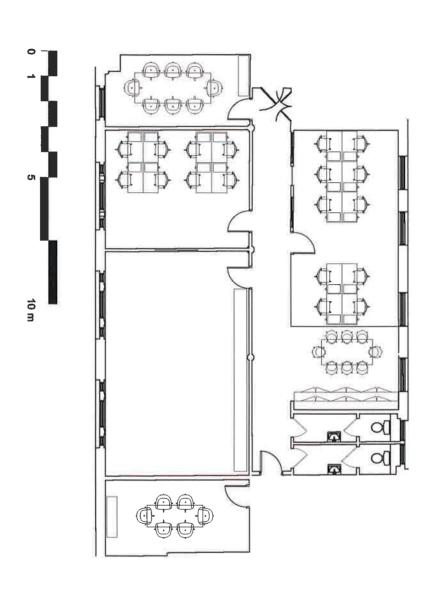

### Accommodation

The accommodation comprises the following NIA(s):

| Name         | sq ft  | sq m     | Availability |
|--------------|--------|----------|--------------|
| 4th          | 1,675  | 155.61   | Available    |
| 3rd - 301    | 538    | 49.98    | Available    |
| 3rd - 302    | 287    | 26.66    | Available    |
| 3rd - 303    | 166    | 15.42    | Available    |
| 3rd - 304    | 344    | 31.96    | Available    |
| 2nd          | 1,884  | 175.03   | Available    |
| 1st          | 1,080  | 100.34   | Available    |
| Mezzanine    | 1,000  | 92.90    | Available    |
| Lower Ground | 4,379  | 406.82   | Available    |
| Total        | 11,353 | 1,054.72 |              |

4th - 30 desks & 2 meeting rooms

301 - 18 desks

302 - 8 desks

303 - 4 desks

304 - 8 desks & 1 exec office / private meeting room

2nd - 32 desks & 3 meeting rooms

1st - Cellular layout

Mezzanine - 16 desks & 1 meeting room