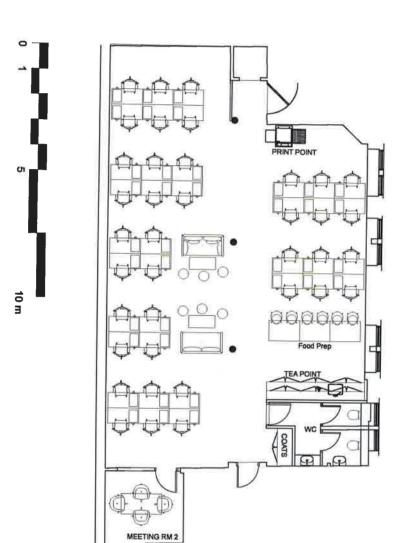

### Accommodation

The accommodation comprises the following NIA(s):

| Name         | sq ft  | sq m     | Availability |
|--------------|--------|----------|--------------|
| 4th          | 1,675  | 155.61   | Available    |
| 3rd - 301    | 538    | 49.98    | Available    |
| 3rd - 302    | 287    | 26.66    | Available    |
| 3rd - 303    | 166    | 15.42    | Available    |
| 3rd - 304    | 344    | 31.96    | Available    |
| 2nd          | 1,884  | 175.03   | Available    |
| 1st          | 1,080  | 100.34   | Available    |
| Mezzanine    | 1,000  | 92.90    | Available    |
| Lower Ground | 4,379  | 406.82   | Available    |
| Total        | 11,353 | 1,054.72 |              |

4th - 30 desks & 2 meeting rooms

301 - 18 desks

302 - 8 desks

303 - 4 desks

304 - 8 desks & 1 exec office / private meeting room

2nd - 32 desks & 3 meeting rooms

1st - Cellular layout

Mezzanine - 16 desks & 1 meeting room