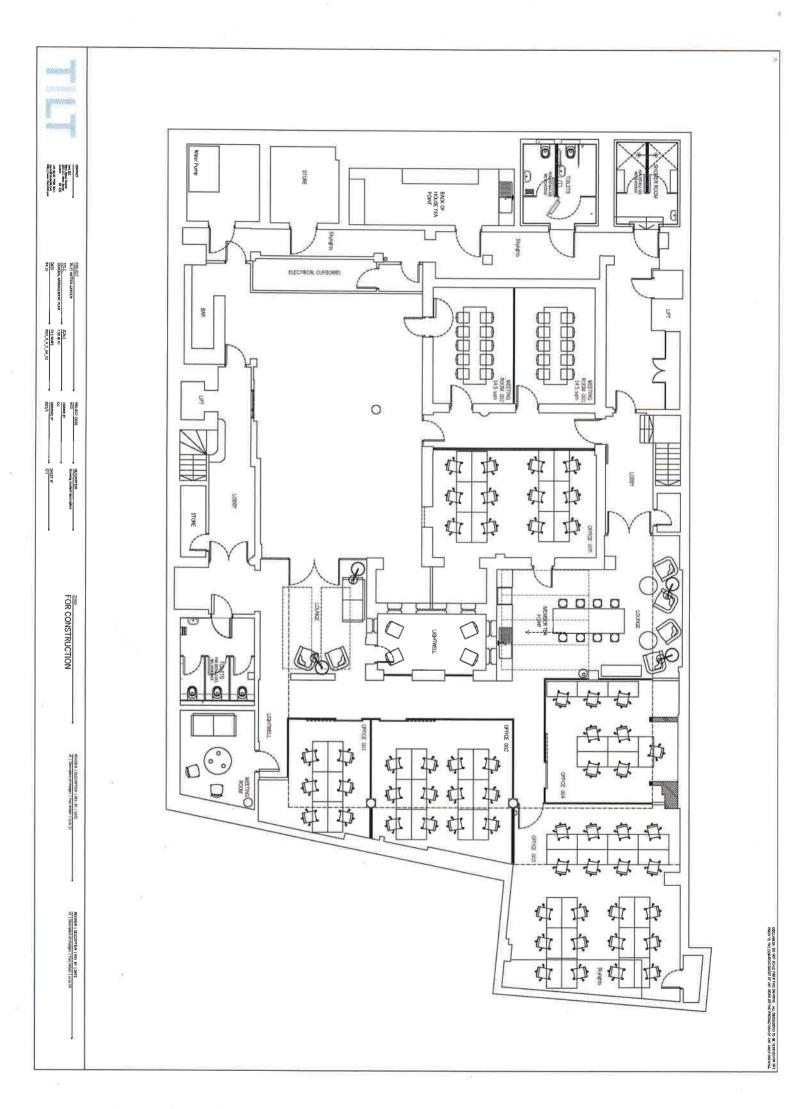

### Accommodation

The accommodation comprises the following NIA(s):

| Name         | sq ft  | sq m     | Availability |
|--------------|--------|----------|--------------|
| 4th          | 1,675  | 155.61   | Available    |
| 3rd - 301    | 538    | 49.98    | Available    |
| 3rd - 302    | 287    | 26.66    | Available    |
| 3rd - 303    | 166    | 15.42    | Available    |
| 3rd - 304    | 344    | 31.96    | Available    |
| 2nd          | 1,884  | 175.03   | Available    |
| 1st          | 1,080  | 100.34   | Available    |
| Mezzanine    | 1,000  | 92.90    | Available    |
| Lower Ground | 4,379  | 406.82   | Available    |
| Total        | 11,353 | 1,054.72 |              |

4th - 30 desks & 2 meeting rooms

301 - 18 desks

302 - 8 desks

303 - 4 desks

304 - 8 desks & 1 exec office / private meeting room

2nd - 32 desks & 3 meeting rooms

1st - Cellular layout

Mezzanine - 16 desks & 1 meeting room