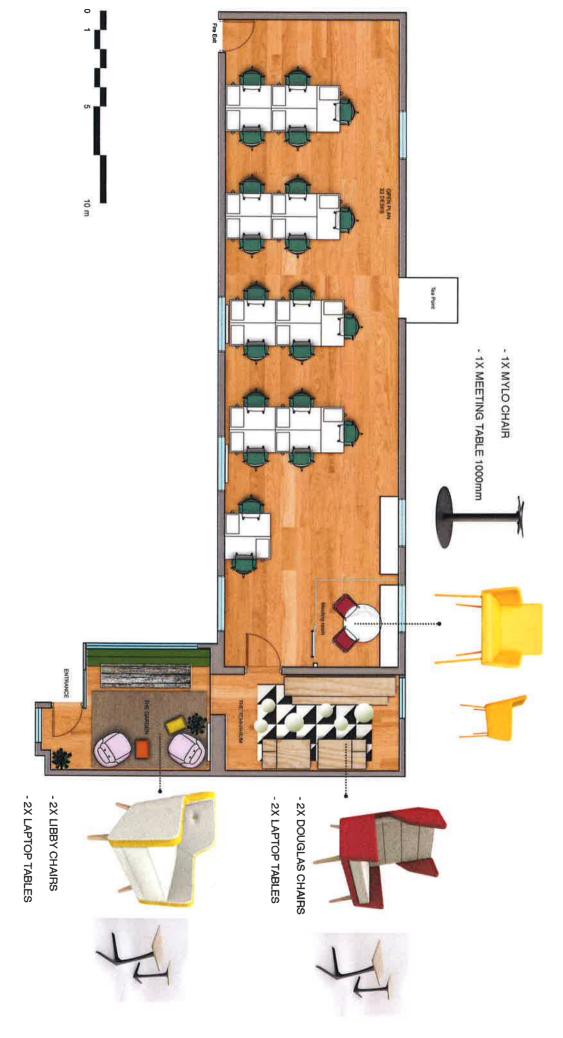

# PROPOSED FURNITURE

2 140213 Date By lesses/Revision Details 030413 XG Updates aller stevene 140213 XG Add-ne WC. RWIS-meeting in 110213 XG FEASIBILITY PLANISSUE 15 Bell Yard Mews
Bernondsey Street
London
London
SE13 TY
SE13 TY
Membrases and Membrases