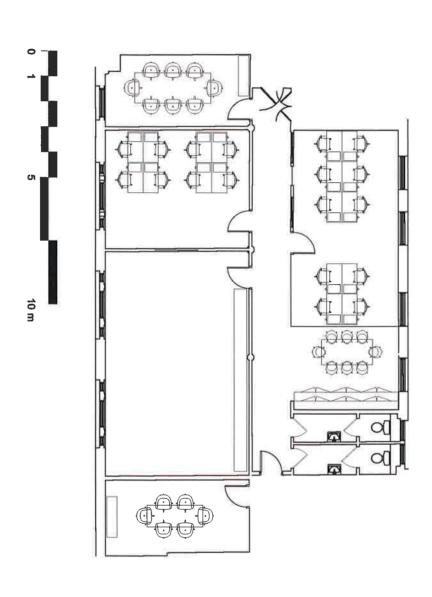

4th - 30 desks & 2 meeting rooms

301 - 18 desks

302 - 8 desks

303 - 4 desks

304 - 8 desks & 1 exec office / private meeting room

2 nd - 32 desks & 3 meeting rooms

1st - Cellular layout

Mezzanine - 16 desks & 1 meeting room