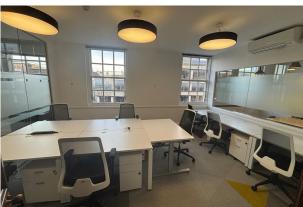

# TO LET

14,156 sq ft

(1,315.14 sq m)

- All inclusive units with shared kitchen and meeting rooms available
- All floors fully fitted
- Communal meeting rooms throughout the building
- Great natural light
- Parquet flooring
- 3 minute walk to Farringdon Station
- Air conditioning

### Description

19-21 Hatton Garden offers a variety of fully fitted units available on an all inclusive or fully managed basis. The building benefits from communal meeting rooms and an impressive listed entrance.