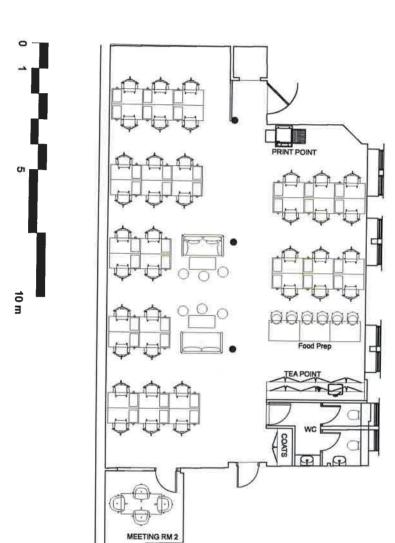

4th - 30 desks & 2 meeting rooms

301 - 18 desks

302 - 8 desks

303 - 4 desks

304 - 8 desks & 1 exec office / private meeting room

2 nd - 32 desks & 3 meeting rooms

1st - Cellular layout

Mezzanine - 16 desks & 1 meeting room