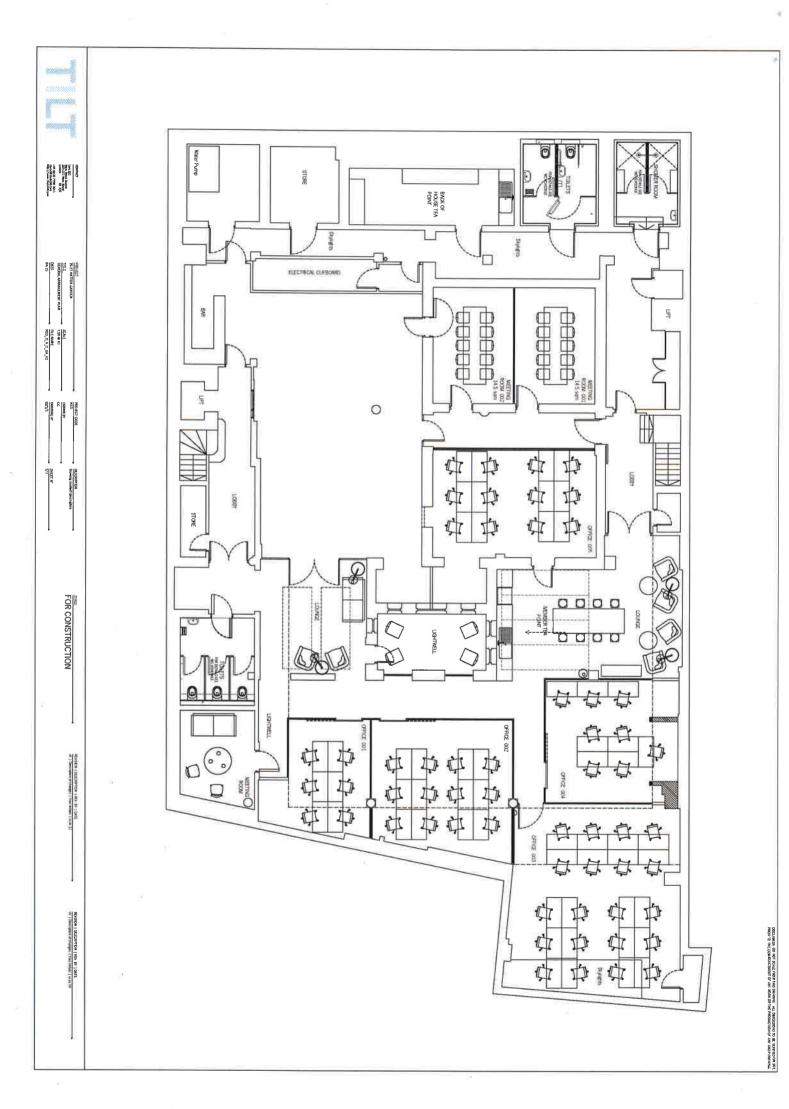

### Accommodation

The accommodation comprises the following NIA(s):

| Name         | sq ft  | sq m     | Rent (sq ft) | Availability |
|--------------|--------|----------|--------------|--------------|
| 4th          | 1,675  | 155.61   | £42.50       | Available    |
| 3rd - 301    | 538    | 49.98    | £65          | Available    |
| 3rd - 302    | 287    | 26.66    | £65          | Available    |
| 3rd - 303    | 166    | 15.42    | £65          | Available    |
| 3rd - 304    | 344    | 31.96    | £65          | Available    |
| 2nd          | 1,884  | 175.03   | £42.50       | Available    |
| 1st          | 1,080  | 100.34   | £35          | Available    |
| Mezzanine    | 1,080  | 100.34   | £42.50       | Available    |
| Upper Ground | 2,532  | 235.23   | £25          | Available    |
| Lower Ground | 4,379  | 406.82   | £25          | Available    |
| Total        | 13,965 | 1,297.39 | £47.25       |              |

4th - 30 desks & 2 meeting rooms

301 - 18 desks

302 - 8 desks

303 - 4 desks

304 - 8 desks & 1 exec office / private meeting room

2 nd - 32 desks & 3 meeting rooms

1st - Cellular layout

Mezzanine - 16 desks & 1 meeting room