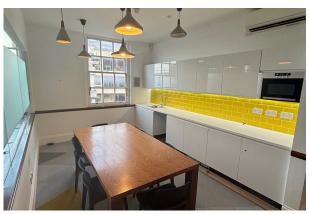

# TO LET

14,156 sq ft

(1,315.14 sq m)

- All inclusive units with shared kitchen and meeting rooms available
- All floors fully fitted
- Communal meeting rooms throughout the building
- Great natural light
- Parquet flooring
- 3 minute walk to Farringdon Station
- Air conditioning

### Description

19-21 Hatton Garden offers a variety of fully fitted units available on an all inclusive or fully managed basis. The building benefits from communal meeting rooms and an impressive listed entrance.