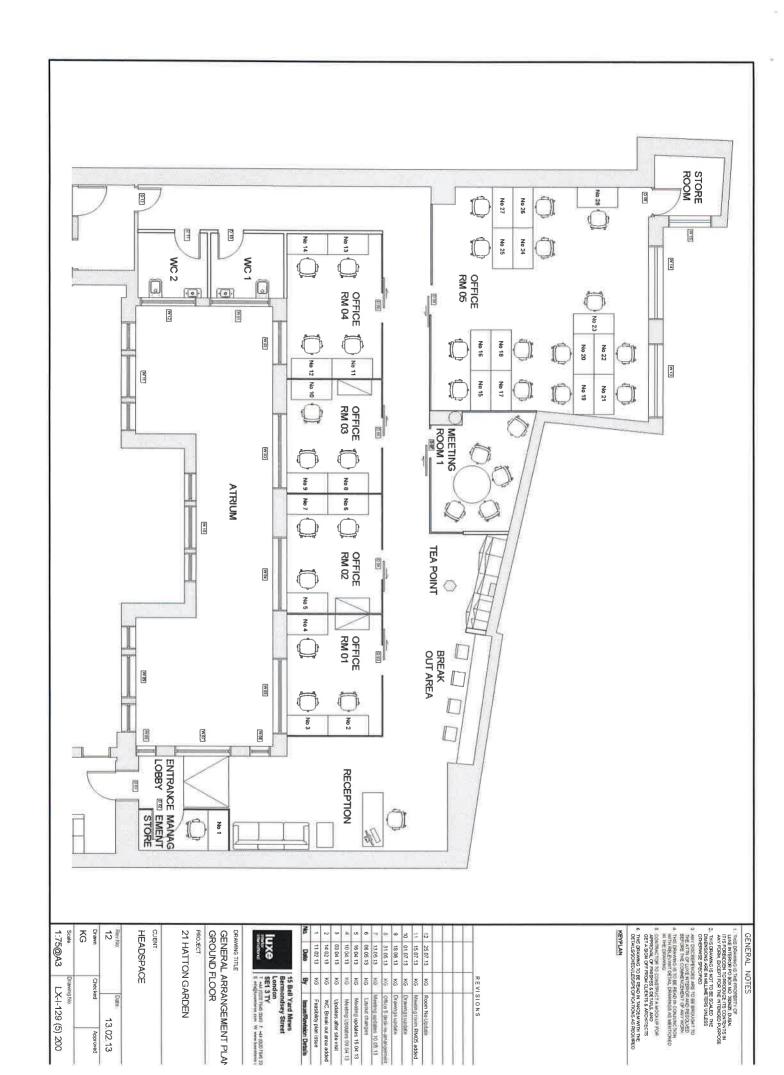

4th - 30 desks & 2 meeting rooms

301 - 18 desks

302 - 8 desks

303 - 4 desks

304 - 8 desks & 1 exec office / private meeting room

2 nd - 32 desks & 3 meeting rooms

1st - Cellular layout

Mezzanine - 16 desks & 1 meeting room