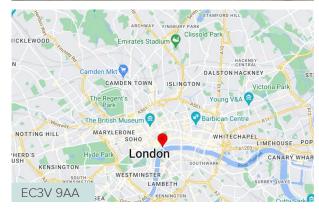

#### Location

The building is superbly located opposite the Bank of England and the Royal Exchange. Communications are excellent with the new Bank Underground station, adjacent and Cannon Street Underground station to the South.

A wide variety of restaurants, bars, and shops are available in the immediate vicinity. These include The Royal Exchange complex and The Ned, which are opposite the building along with the Cheapside, Bloomberg and Bow Lane retail centres to the west.