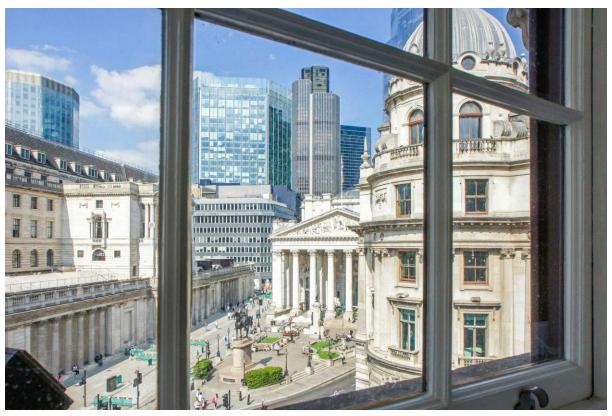

Brand new fully fitted office with a private terrace and excellent views over the Royal Exchange and City cluster

#### Description

3 Lombard Street is a landmark, Grade II listed building in one of the City's most prestigious addresses. The available floor comes fully fitted and is brand new with it's own private terrace. You'll also enjoy views from the floor of the Royal Exchange and the Bank of England and a remodelled reception that includes an exclusive tenant lounge.

#### Location

The building is superbly located opposite the Bank of England and the Royal Exchange. Communications are excellent with the new Bank Underground station, adjacent and Cannon Street Underground station to the South.