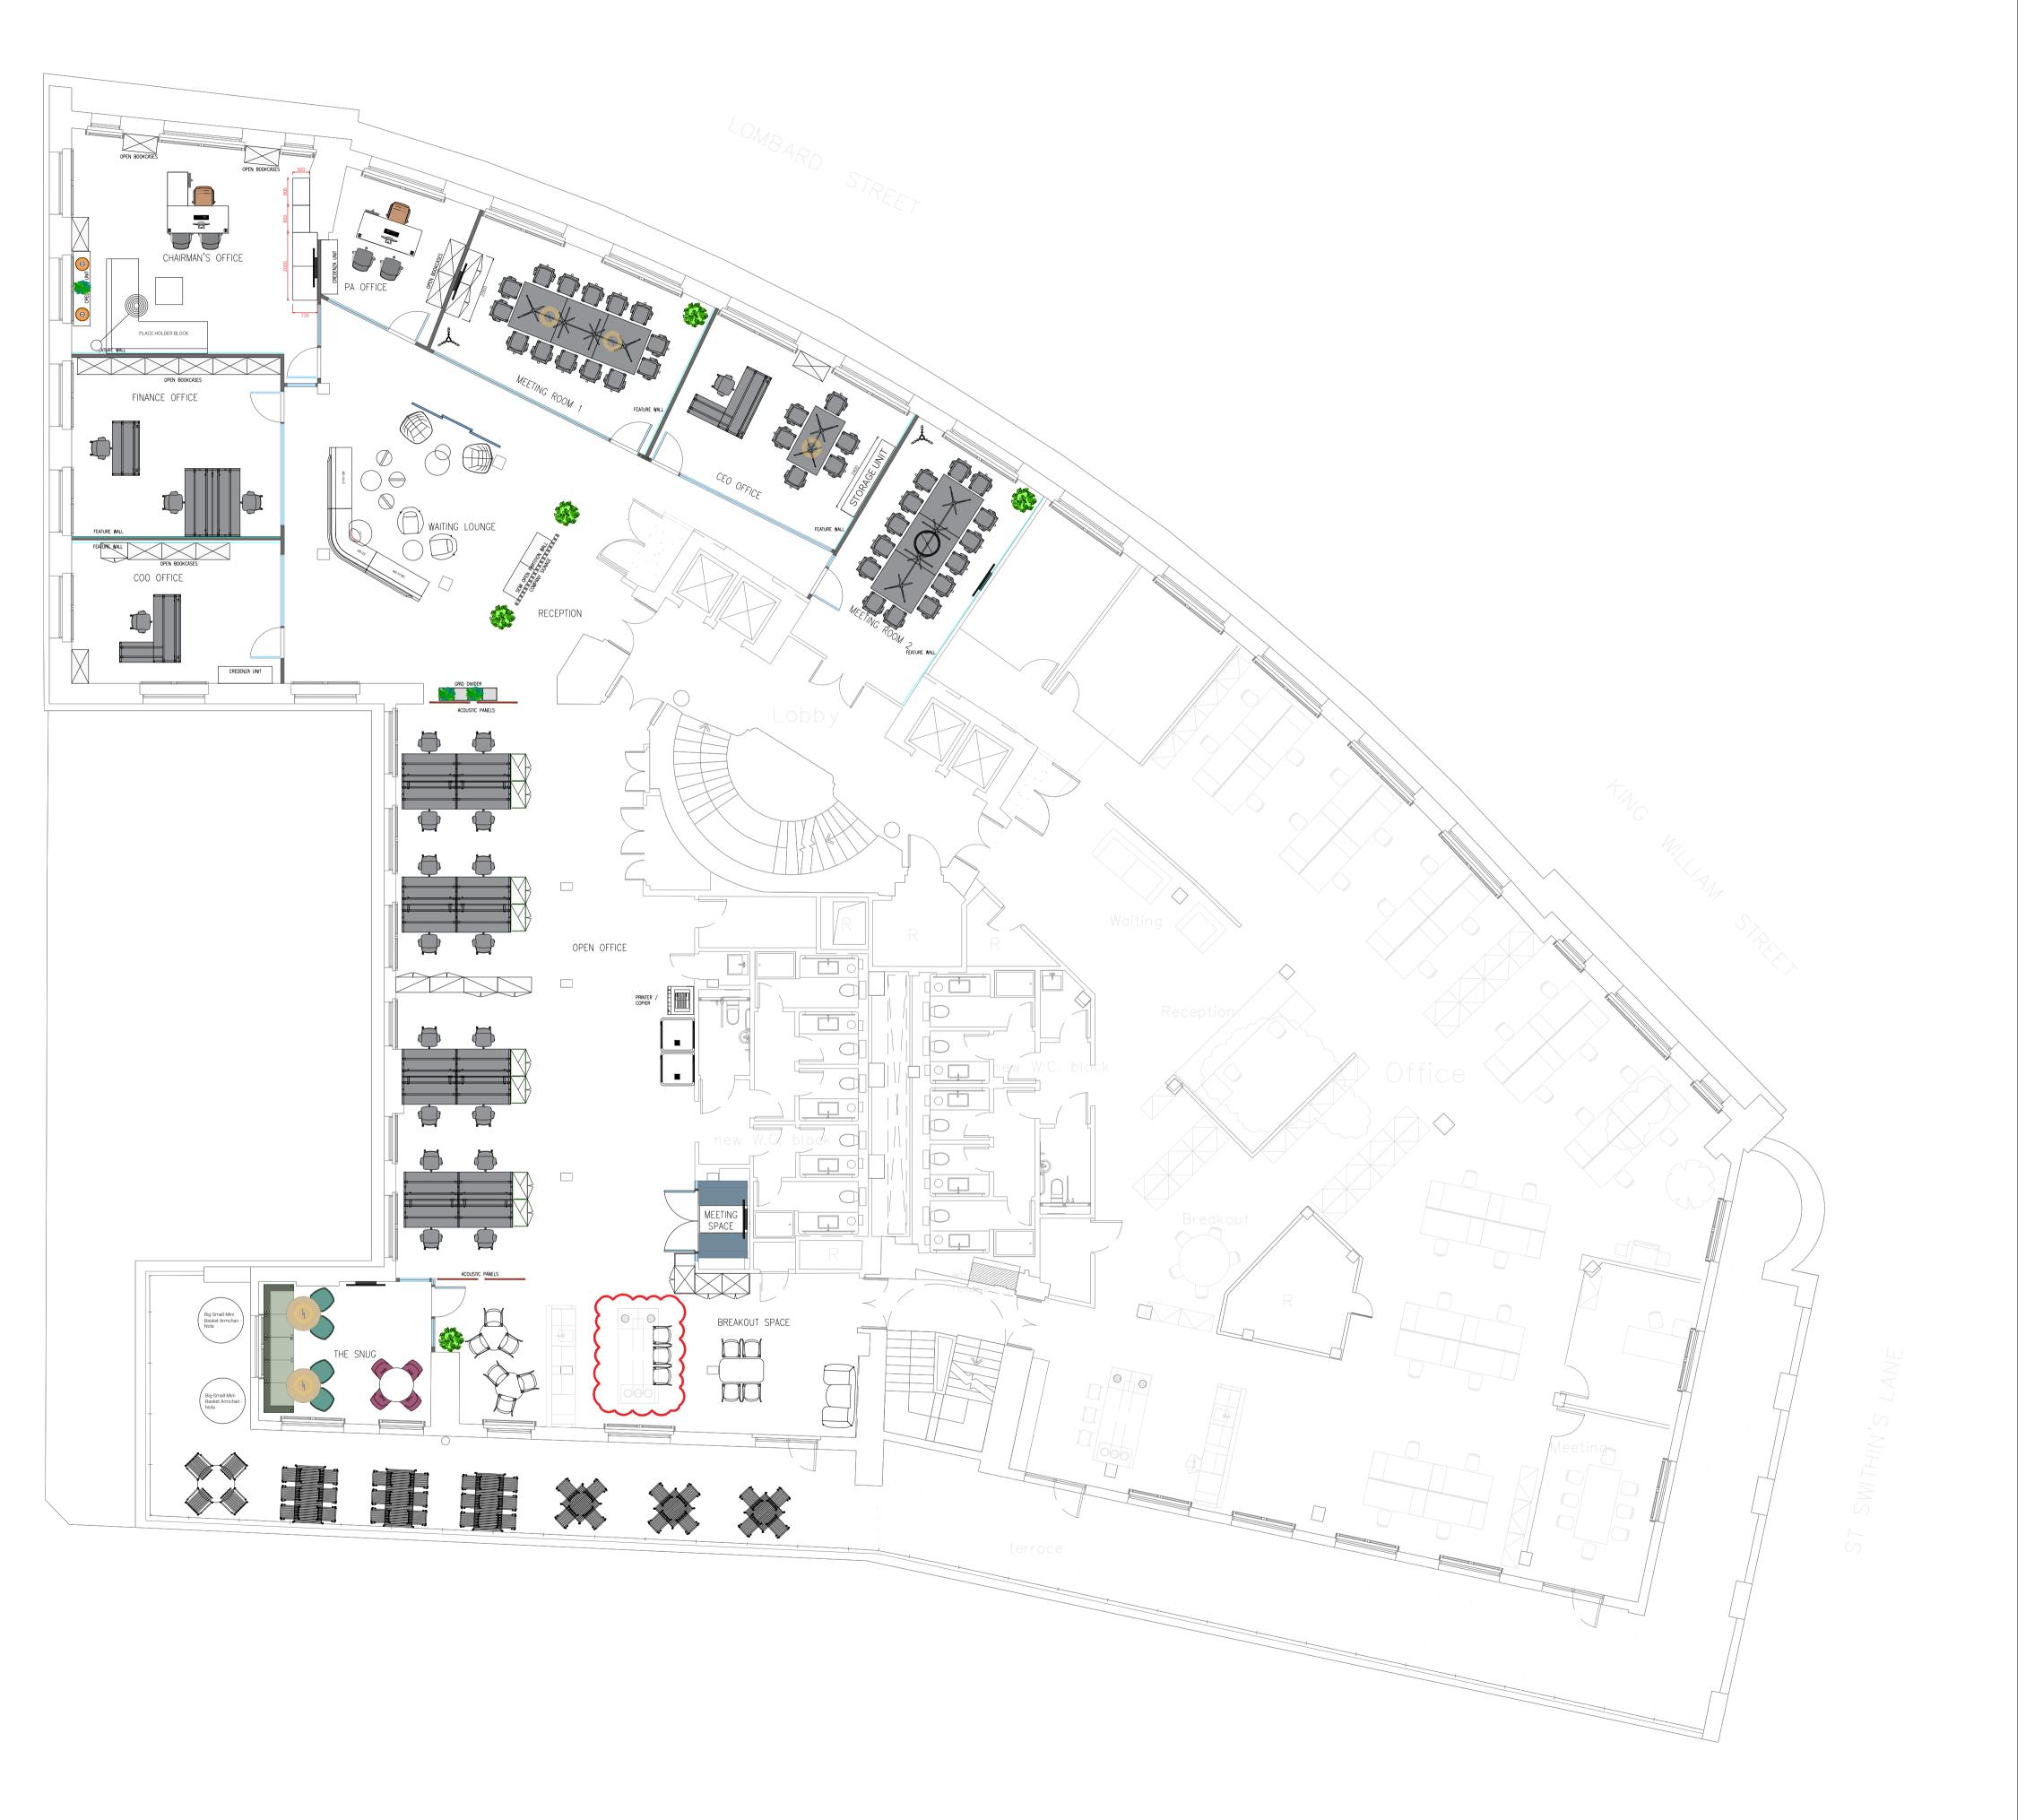

Brand new fully fitted office with a private terrace and excellent views over the Royal Exchange and City cluster

# TO LET

5,824 sq ft

(541.07 sq m)

- Newly refurbished & fully fitted (up to 60 desks)
- Exclusive tenant lounge with bookable meeting rooms (free of charge)
- Grade II Listed
- Private terrace on the 4th floor
- Refurbished private gym in basement
- Newly refurbished end of trip facilities
- 24/7 security

#### Description

3 Lombard Street is a landmark, Grade II listed building in one of the City's most prestigious addresses. The available floor comes fully fitted and is brand new with it's own private terrace. You'll also enjoy views from the floor of the Royal Exchange and the Bank of England and a remodelled reception that includes an exclusive tenant lounge.

#### Location

The building is superbly located opposite the Bank of England and the Royal Exchange. Communications are excellent with the new Bank Underground station, adjacent and Cannon Street Underground station to the South.

A wide variety of restaurants, bars, and shops are available in the immediate vicinity. These include The Royal Exchange complex and The Ned, which are opposite the building along with the Cheapside, Bloomberg and Bow Lane retail centres to the west.