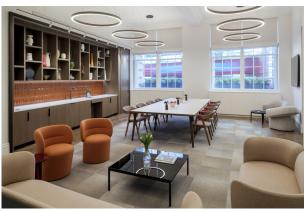

# TO LET

5,824 sq ft

(541.07 sq m)

- Newly refurbished & fully fitted (up to 60 desks)
- Exclusive tenant lounge with bookable meeting rooms (free of charge)
- Grade II Listed
- Private terrace on the 4th floor
- Refurbished private gym in basement
- Newly refurbished end of trip facilities
- 24/7 security

#### Description

3 Lombard Street is a landmark, Grade II listed building in one of the City's most prestigious addresses. The available floor comes fully fitted and is brand new with it's own private terrace. You'll also enjoy views from the floor of the Royal Exchange and the Bank of England and a remodelled reception that includes an exclusive tenant lounge.