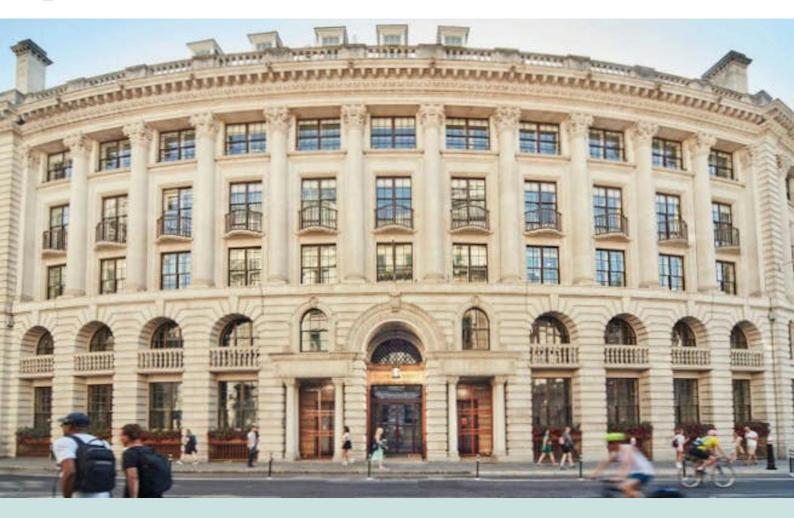

## **3 Lombard Street**

London, EC3V 9AA

Office

#### Description

3 Lombard Street is a landmark, Grade II listed building in one of the City's most prestigious addresses. The available floor comes fully fitted and is brand new with it's own private terrace. You'll also enjoy views from the floor of the Royal Exchange and the Bank of England and a remodelled reception that includes an exclusive tenant lounge.

#### Location

The building is superbly located opposite the Bank of England and the Royal Exchange. Communications are excellent with the new Bank Underground station, adjacent and Cannon Street Underground station to the South.