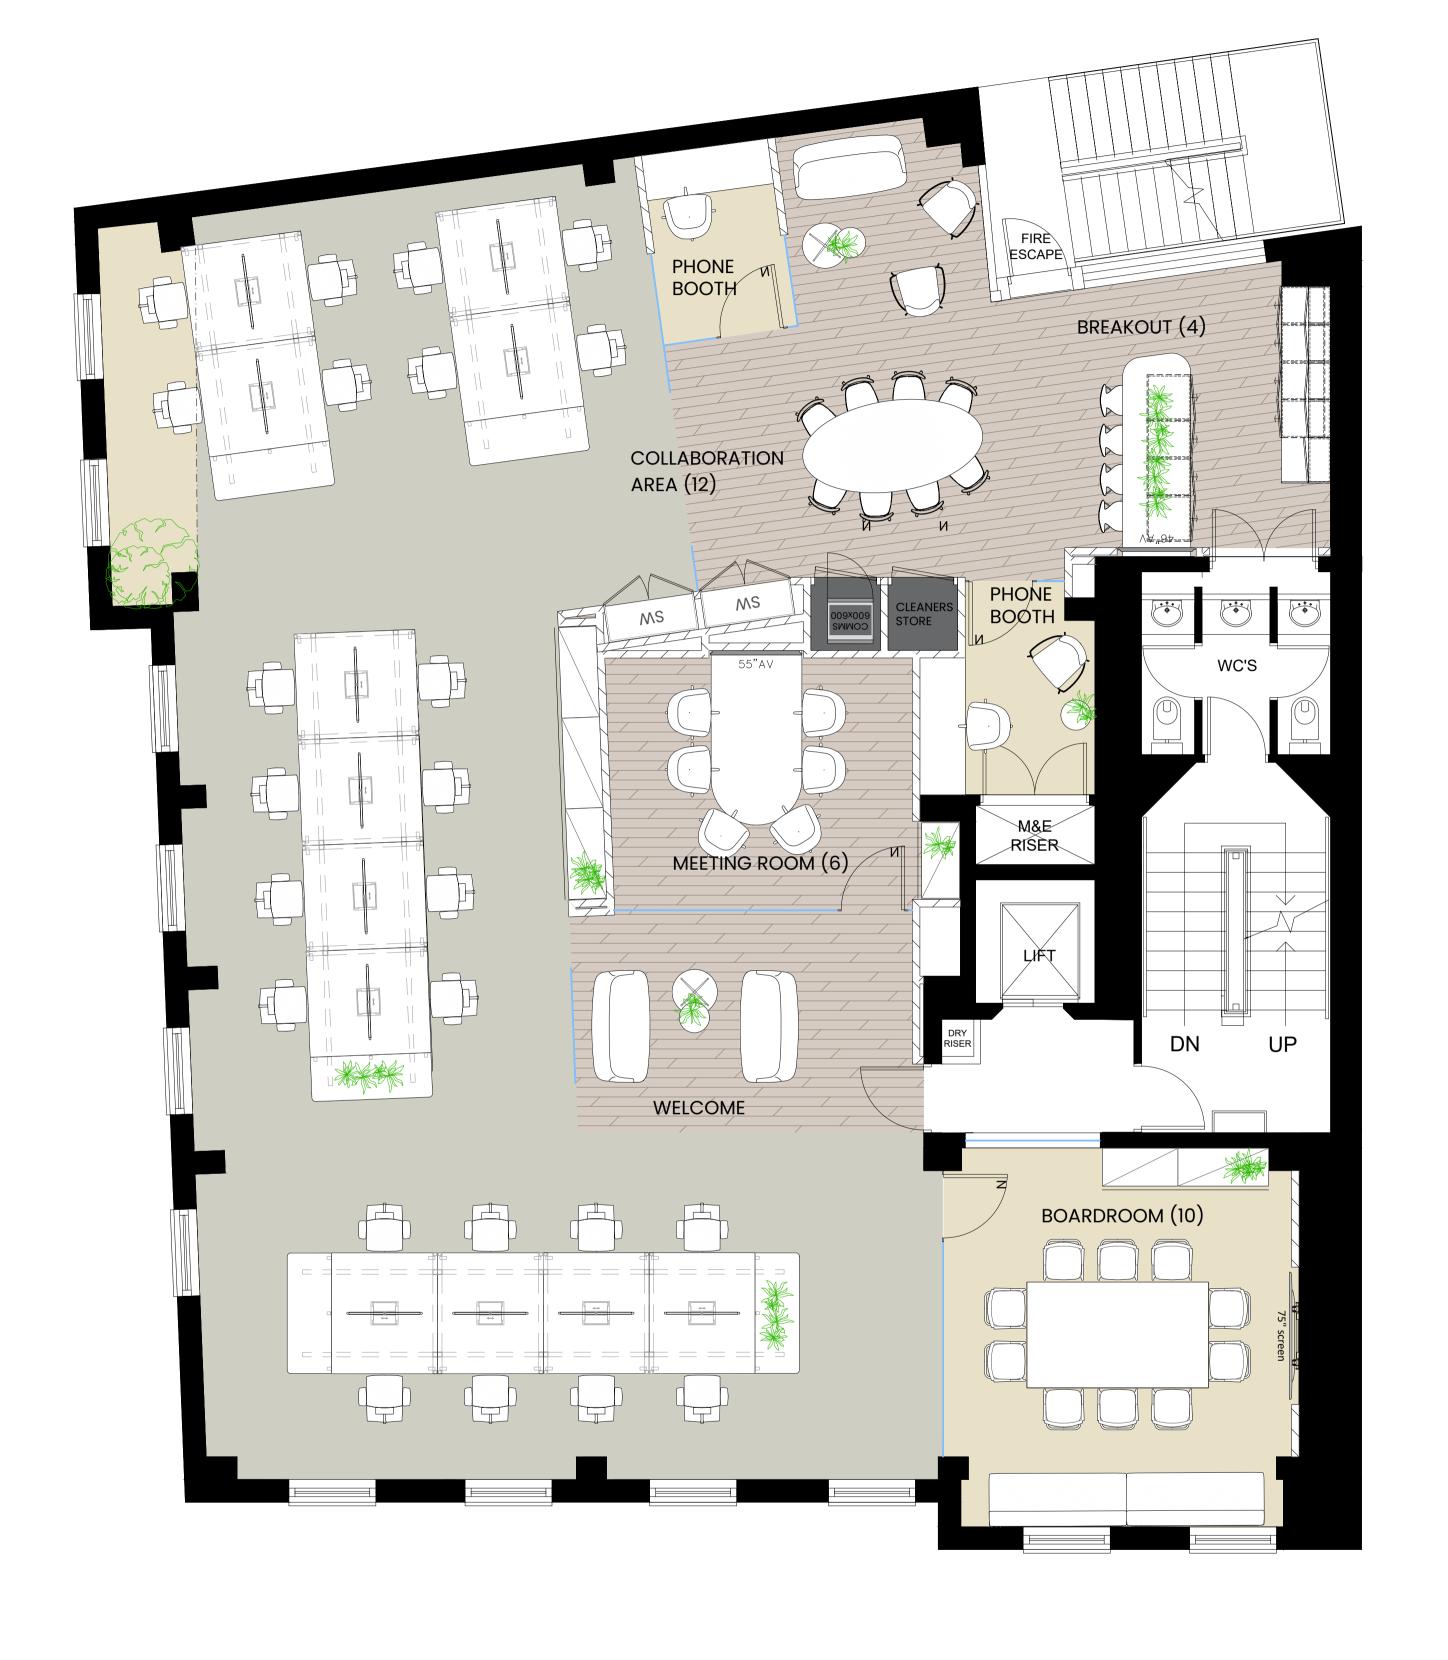

#### Accommodation

The accommodation comprises the following NIA(s):

| Name  | sq ft | sq m   | Availability |
|-------|-------|--------|--------------|
| 3rd   | 2,416 | 224.45 | Under Offer  |
| 2nd   | 2,418 | 224.64 | Coming Soon  |
| Total | 4,834 | 449.09 |              |

#### Description

The third floor is under comprehensive refurbishment to a Cat B condition, completing in December 2024. The fit out will consist of 24 desks and 2 meeting rooms.

The second floor is also available either Cat A or with a bespoke Cat B fit out delivered by the landlord.

All tenants will have access to a communal roof terrace with great views of the City, cycle storage and shower facilities.