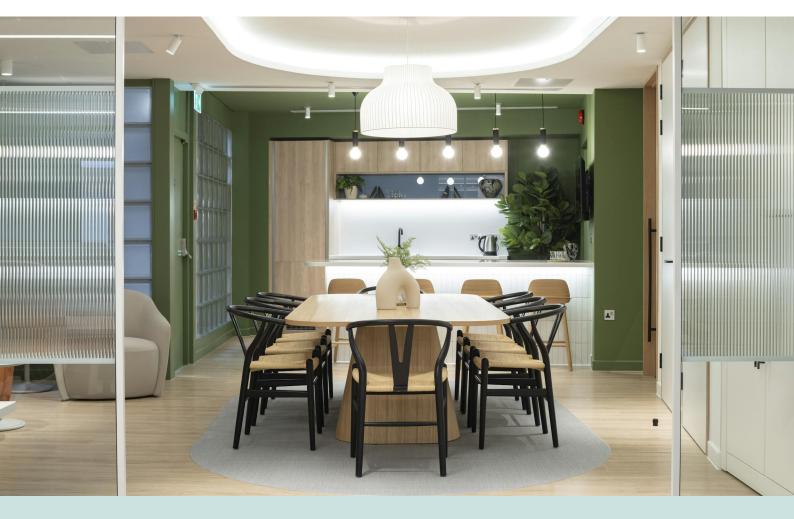

#### Description

The third floor is under comprehensive refurbishment to a Cat B condition, completing in December 2024. The fit out will consist of 24 desks and 2 meeting rooms.

The second floor is also available either Cat A or with a bespoke Cat B fit out delivered by the landlord.

All tenants will have access to a communal roof terrace with great views of the City, cycle storage and shower facilities.