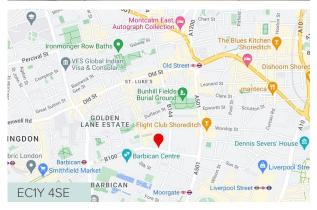

#### Location

35 Chiswell Street is ideally located just 2 minutes' walk away from Moorgate Station which benefits from the Elizabeth, Northern, Hammersmith & City and the Metropolitan line, as well as Moorgate Thameslink.