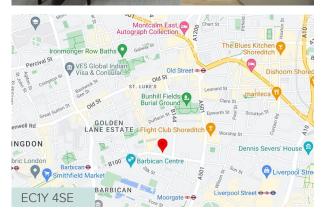

#### Location

35 Chiswell Street is ideally located just 2 minutes' walk away from Moorgate Station which benefits from the Elizabeth, Northern, Hammersmith & City and the Metropolitan line, as well as Moorgate Thameslink.