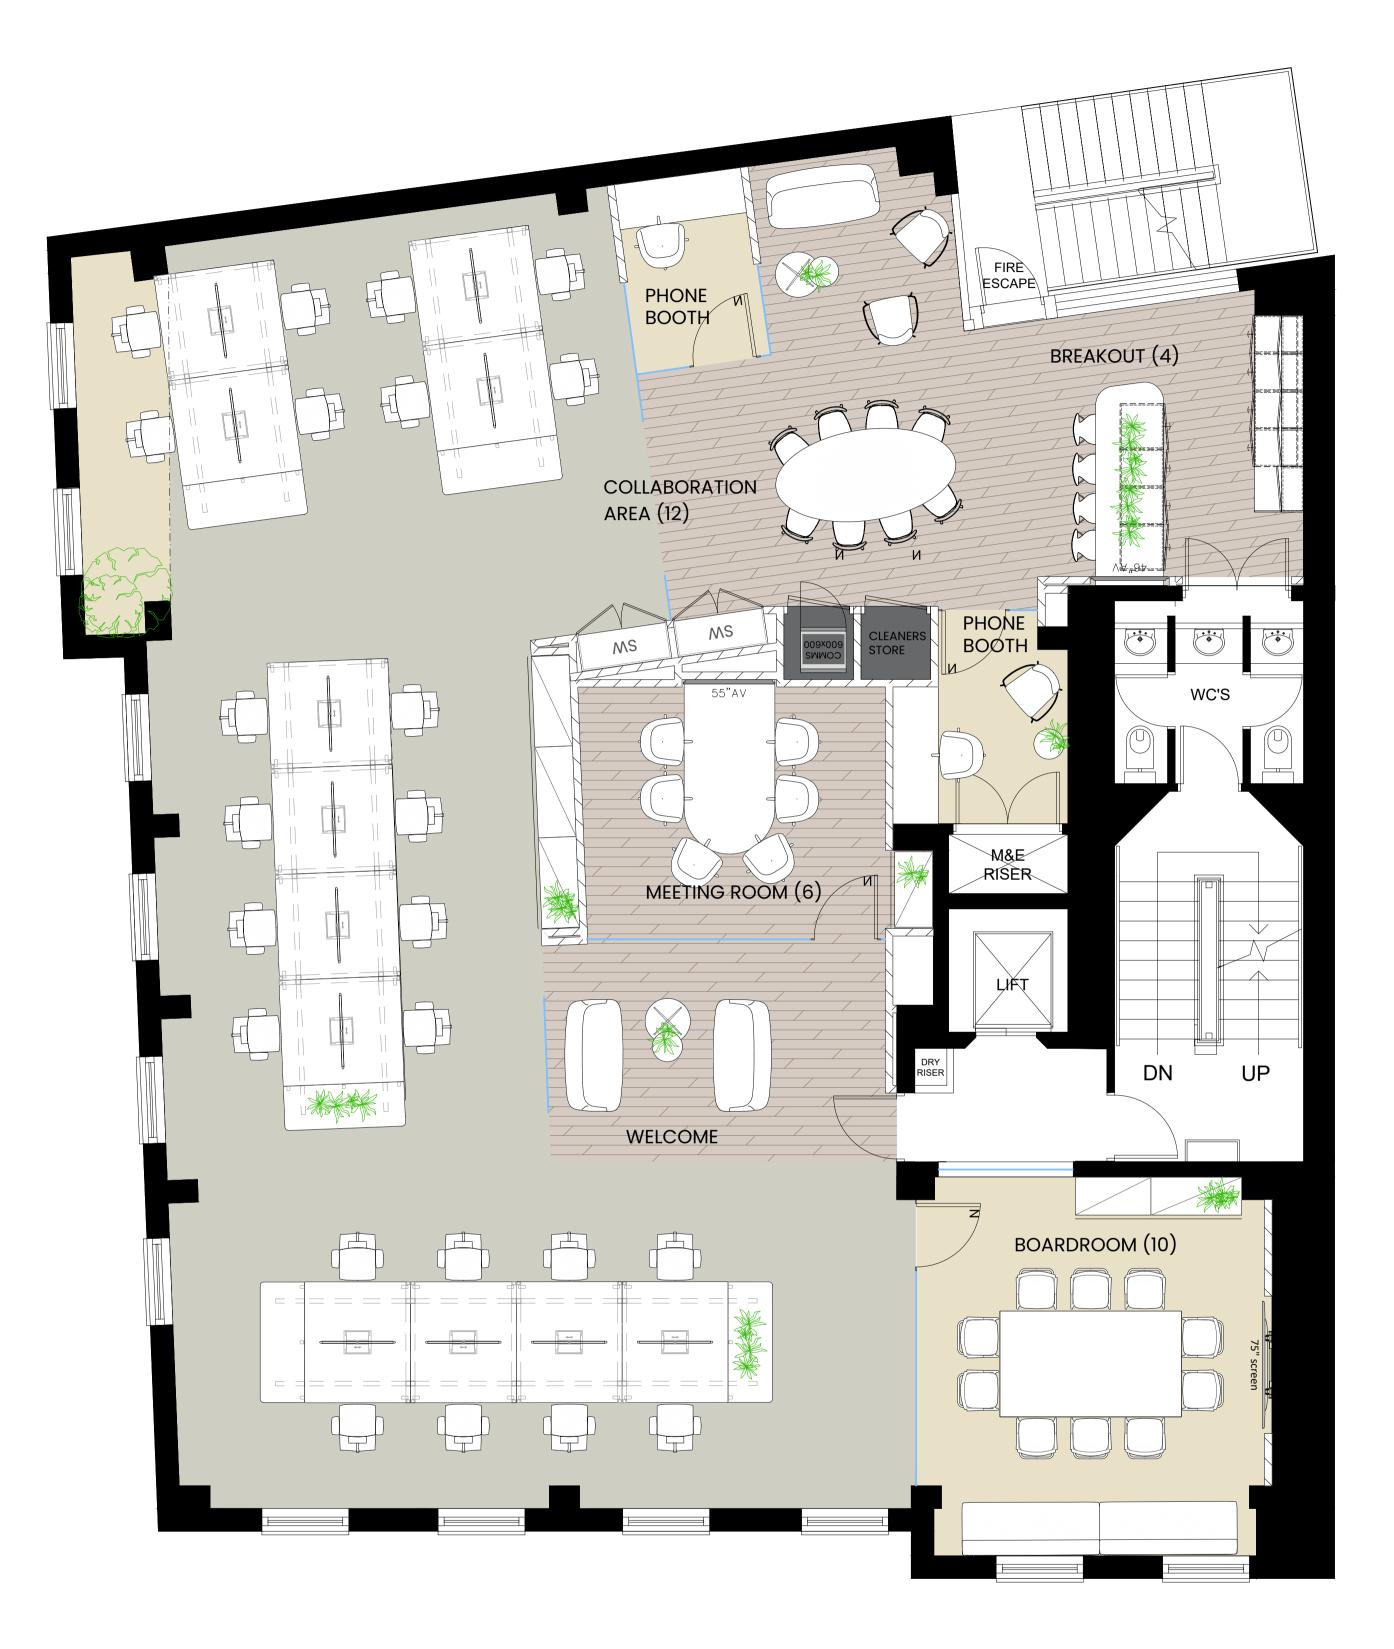

#### Accommodation

The accommodation comprises the following NIA(s):

| Name  | sq ft | sq m   | Availability |
|-------|-------|--------|--------------|
| 3rd   | 2,416 | 224.45 | Under Offer  |
| 2nd   | 2,418 | 224.64 | Coming Soon  |
| Total | 4,834 | 449.09 |              |

#### Description

The third floor is under comprehensive refurbishment to a Cat B condition, completing in December 2024. The fit out will consist of 24 desks and 2 meeting rooms.

The second floor is also available either Cat A or with a bespoke Cat B fit out delivered by the landlord.

All tenants will have access to a communal roof terrace with great views of the City, cycle storage and shower facilities.