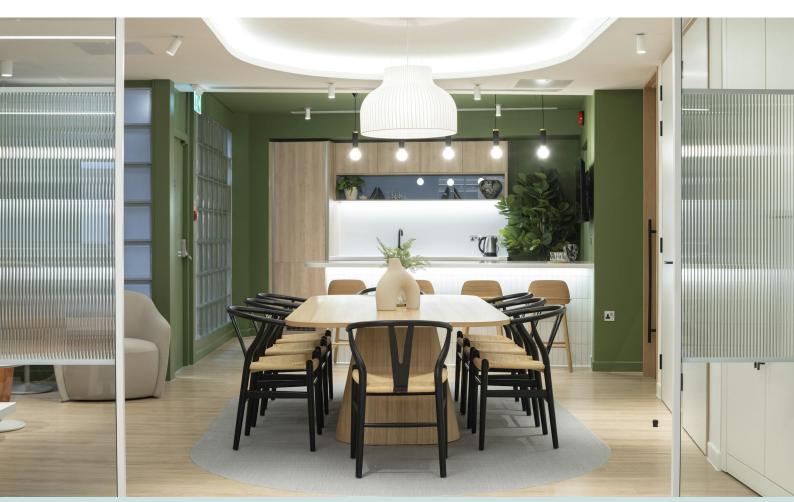

## 2,416 to 4,834 sq ft

(224.45 to 449.09 sq m)

- New landlord Cat B fit out on 2nd floor
- Two meeting rooms / Two built-in phone booths
- Communal roof terrace
- Cycle storage and showers
- Air conditioning
- 1 x 10 person passenger lift

#### Description

The third floor is under comprehensive refurbishment to a Cat B condition, completing in December 2024. The fit out will consist of 24 desks and 2 meeting rooms.

The second floor is also available either Cat A or with a bespoke Cat B fit out delivered by the landlord.

All tenants will have access to a communal roof terrace with great views of the City, cycle storage and shower facilities.