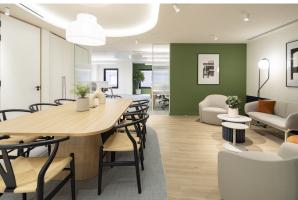

## 2,416 to 4,834 sq ft

(224.45 to 449.09 sq m)

- New landlord Cat B fit out on 2nd floor
- Two meeting rooms / Two built-in phone booths
- Communal roof terrace
- Cycle storage and showers
- Air conditioning
- 1 x 10 person passenger lift

#### Description

The third floor is under comprehensive refurbishment to a Cat B condition, completing in December 2024. The fit out will consist of 24 desks and 2 meeting rooms.

The second floor is also available either Cat A or with a bespoke Cat B fit out delivered by the landlord.

All tenants will have access to a communal roof terrace with great views of the City, cycle storage and shower facilities.