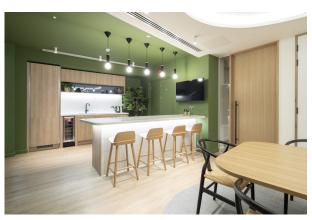

## 2,416 to 4,834 sq ft

(224.45 to 449.09 sq m)

- New landlord Cat B fit out on 2nd floor
- Two meeting rooms / Two built-in phone booths
- Communal roof terrace
- Cycle storage and showers
- Air conditioning
- 1 x 10 person passenger lift

#### Description

The third floor is under comprehensive refurbishment to a Cat B condition, completing in December 2024. The fit out will consist of 24 desks and 2 meeting rooms.

The second floor is also available either Cat A or with a bespoke Cat B fit out delivered by the landlord.