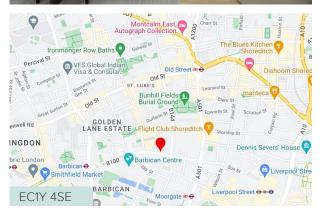

#### Location

35 Chiswell Street is ideally located just 2 minutes' walk away from Moorgate Station which benefits from the Elizabeth, Northern, Hammersmith & City and the Metropolitan line, as well as Moorgate Thameslink.