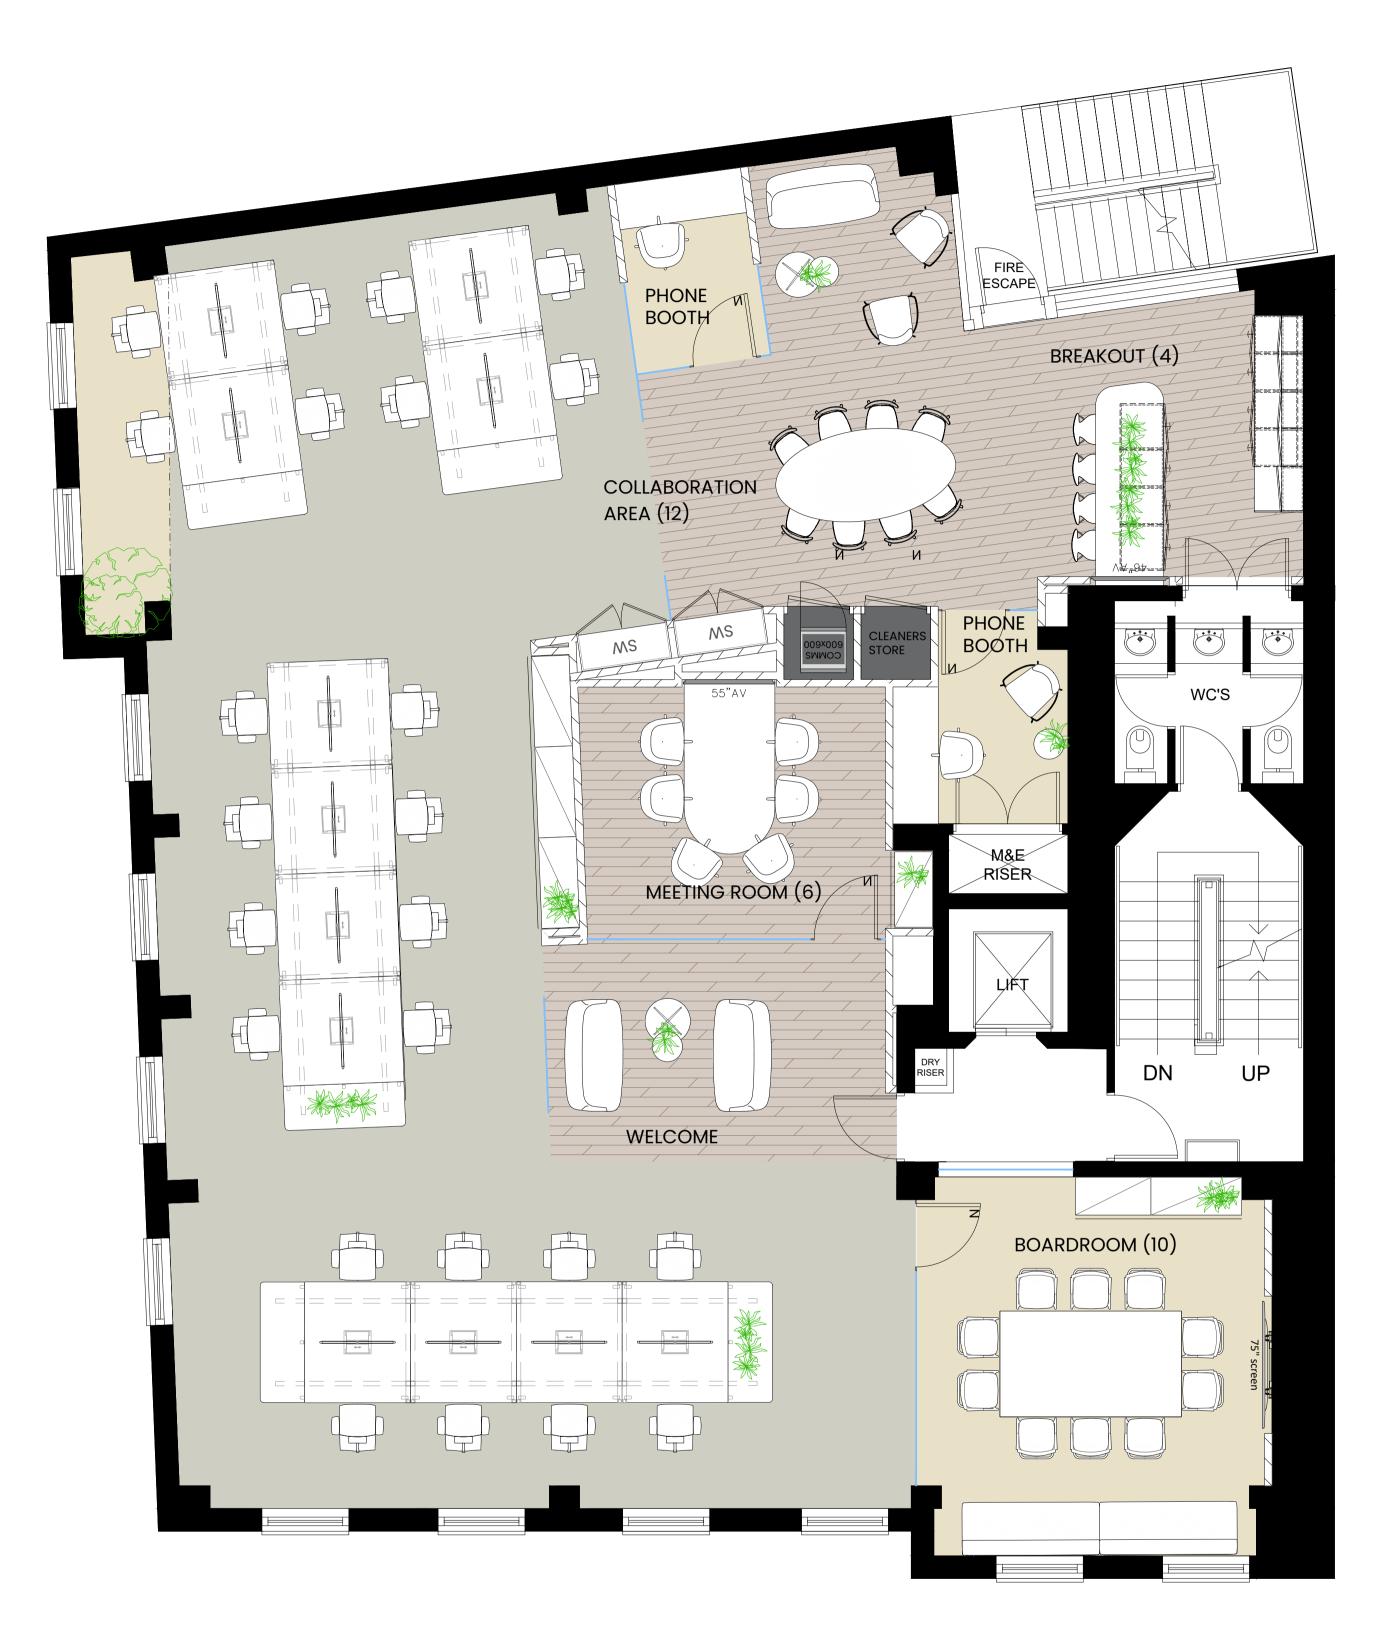

#### Description

The third floor is under comprehensive refurbishment to a Cat B condition, completing in December 2024. The fit out will consist of 24 desks and 2 meeting rooms.

The second floor is also available either Cat A or with a bespoke Cat B fit out delivered by the landlord.

All tenants will have access to a communal roof terrace with great views of the City, cycle storage and shower facilities.