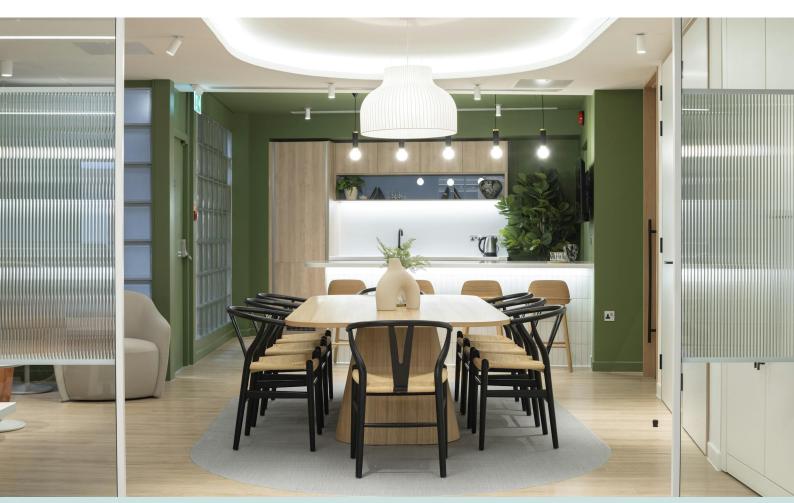

#### Description

The third floor is under comprehensive refurbishment to a Cat B condition, completing in December 2024. The fit out will consist of 24 desks and 2 meeting rooms.

The second floor is also available either Cat A or with a bespoke Cat B fit out delivered by the landlord.

All tenants will have access to a communal roof terrace with great views of the City, cycle storage and shower facilities.