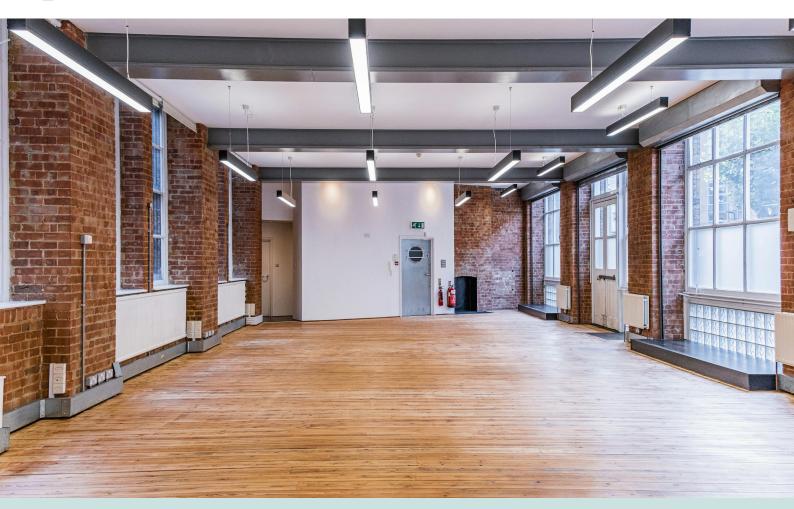

#### Description

10-18 Vestry Street is a converted Victorian warehouse in Shoreditch. The office boast an efficient open-plan layout with abundant natural light and warehouse features including exposed brickwork and wooden flooring.