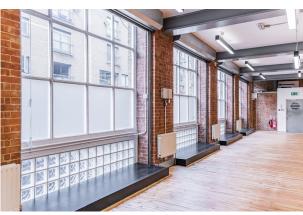

#### Description

10-18 Vestry Street is a converted Victorian warehouse in Shoreditch. The office boast an efficient open-plan layout with abundant natural light and warehouse features including exposed brickwork and wooden flooring.