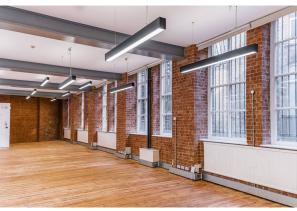

#### Description

10-18 Vestry Street is a converted Victorian warehouse in Shoreditch. The office boast an efficient open-plan layout with abundant natural light and warehouse features including exposed brickwork and wooden flooring.