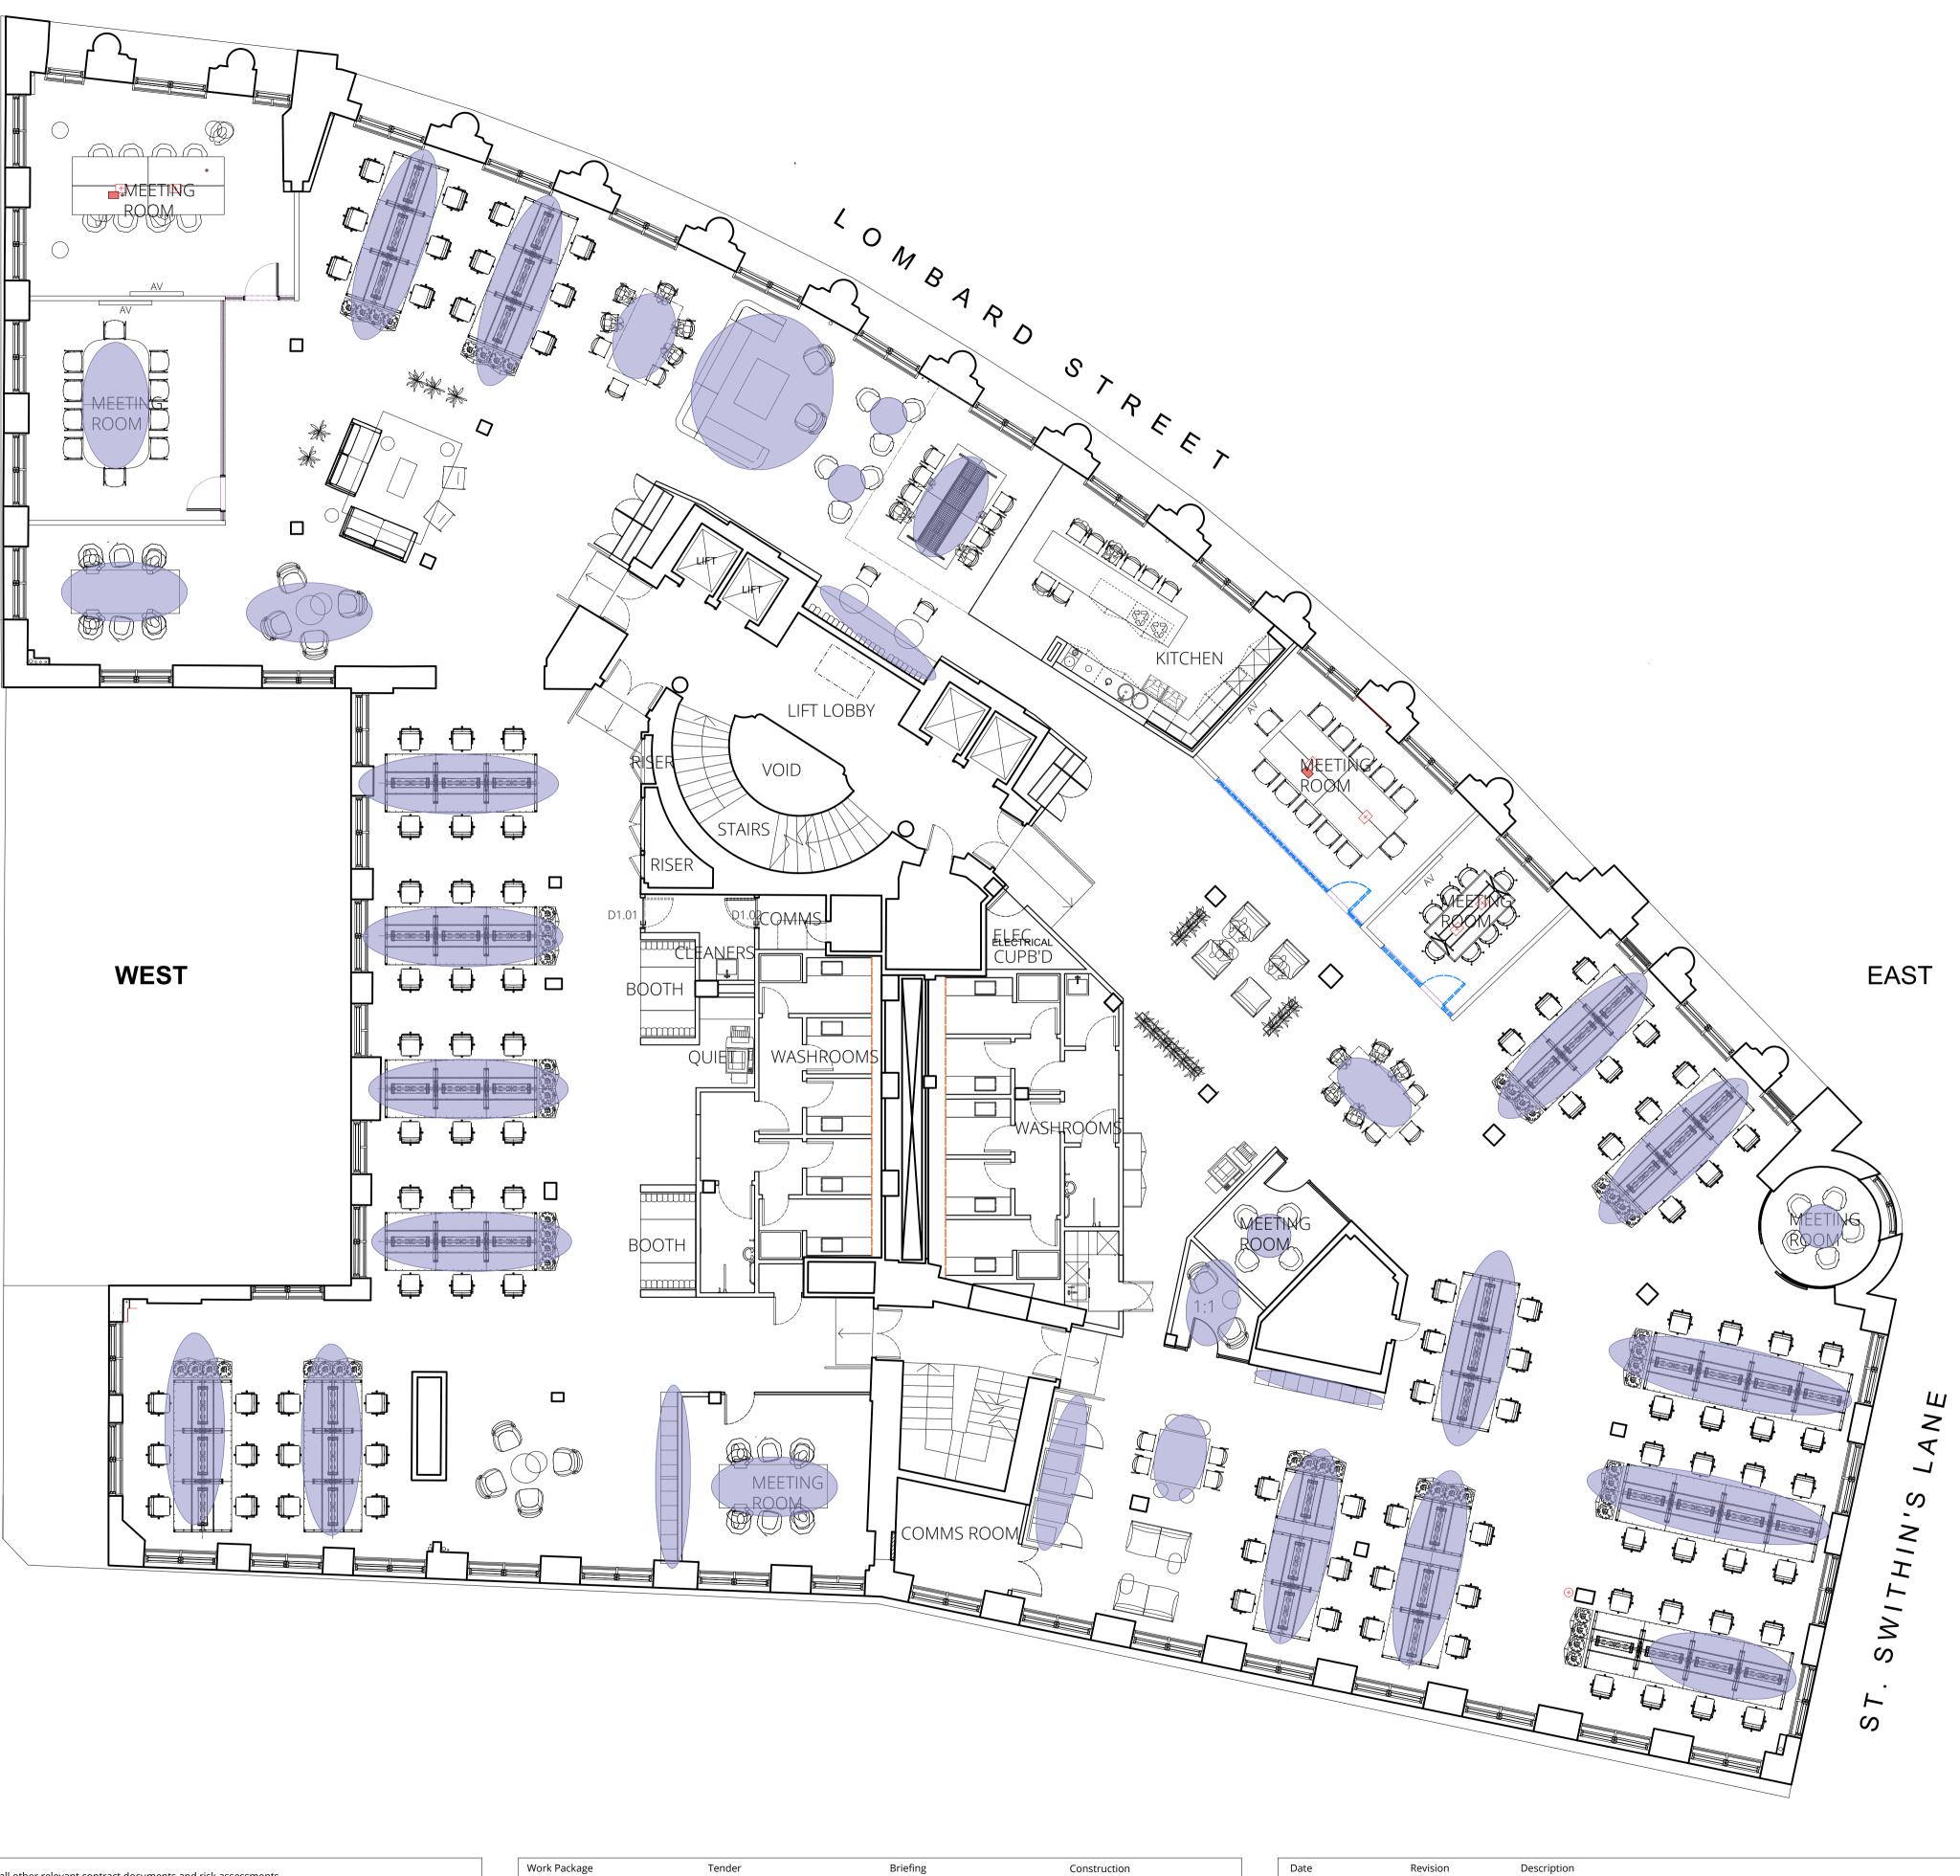

## FOR INFORMATION

| Project Ref: | 1-6 Lombard Street Second Floor |                      |    |
|--------------|---------------------------------|----------------------|----|
| Subject :    | Proposed Furniture Layout       |                      |    |
| Drwg No :    | LOM2_100_FFE_01                 | Rev:                 | /  |
| Scale :      | 1:100                           | Original sheet size: | A3 |
|              |                                 |                      |    |