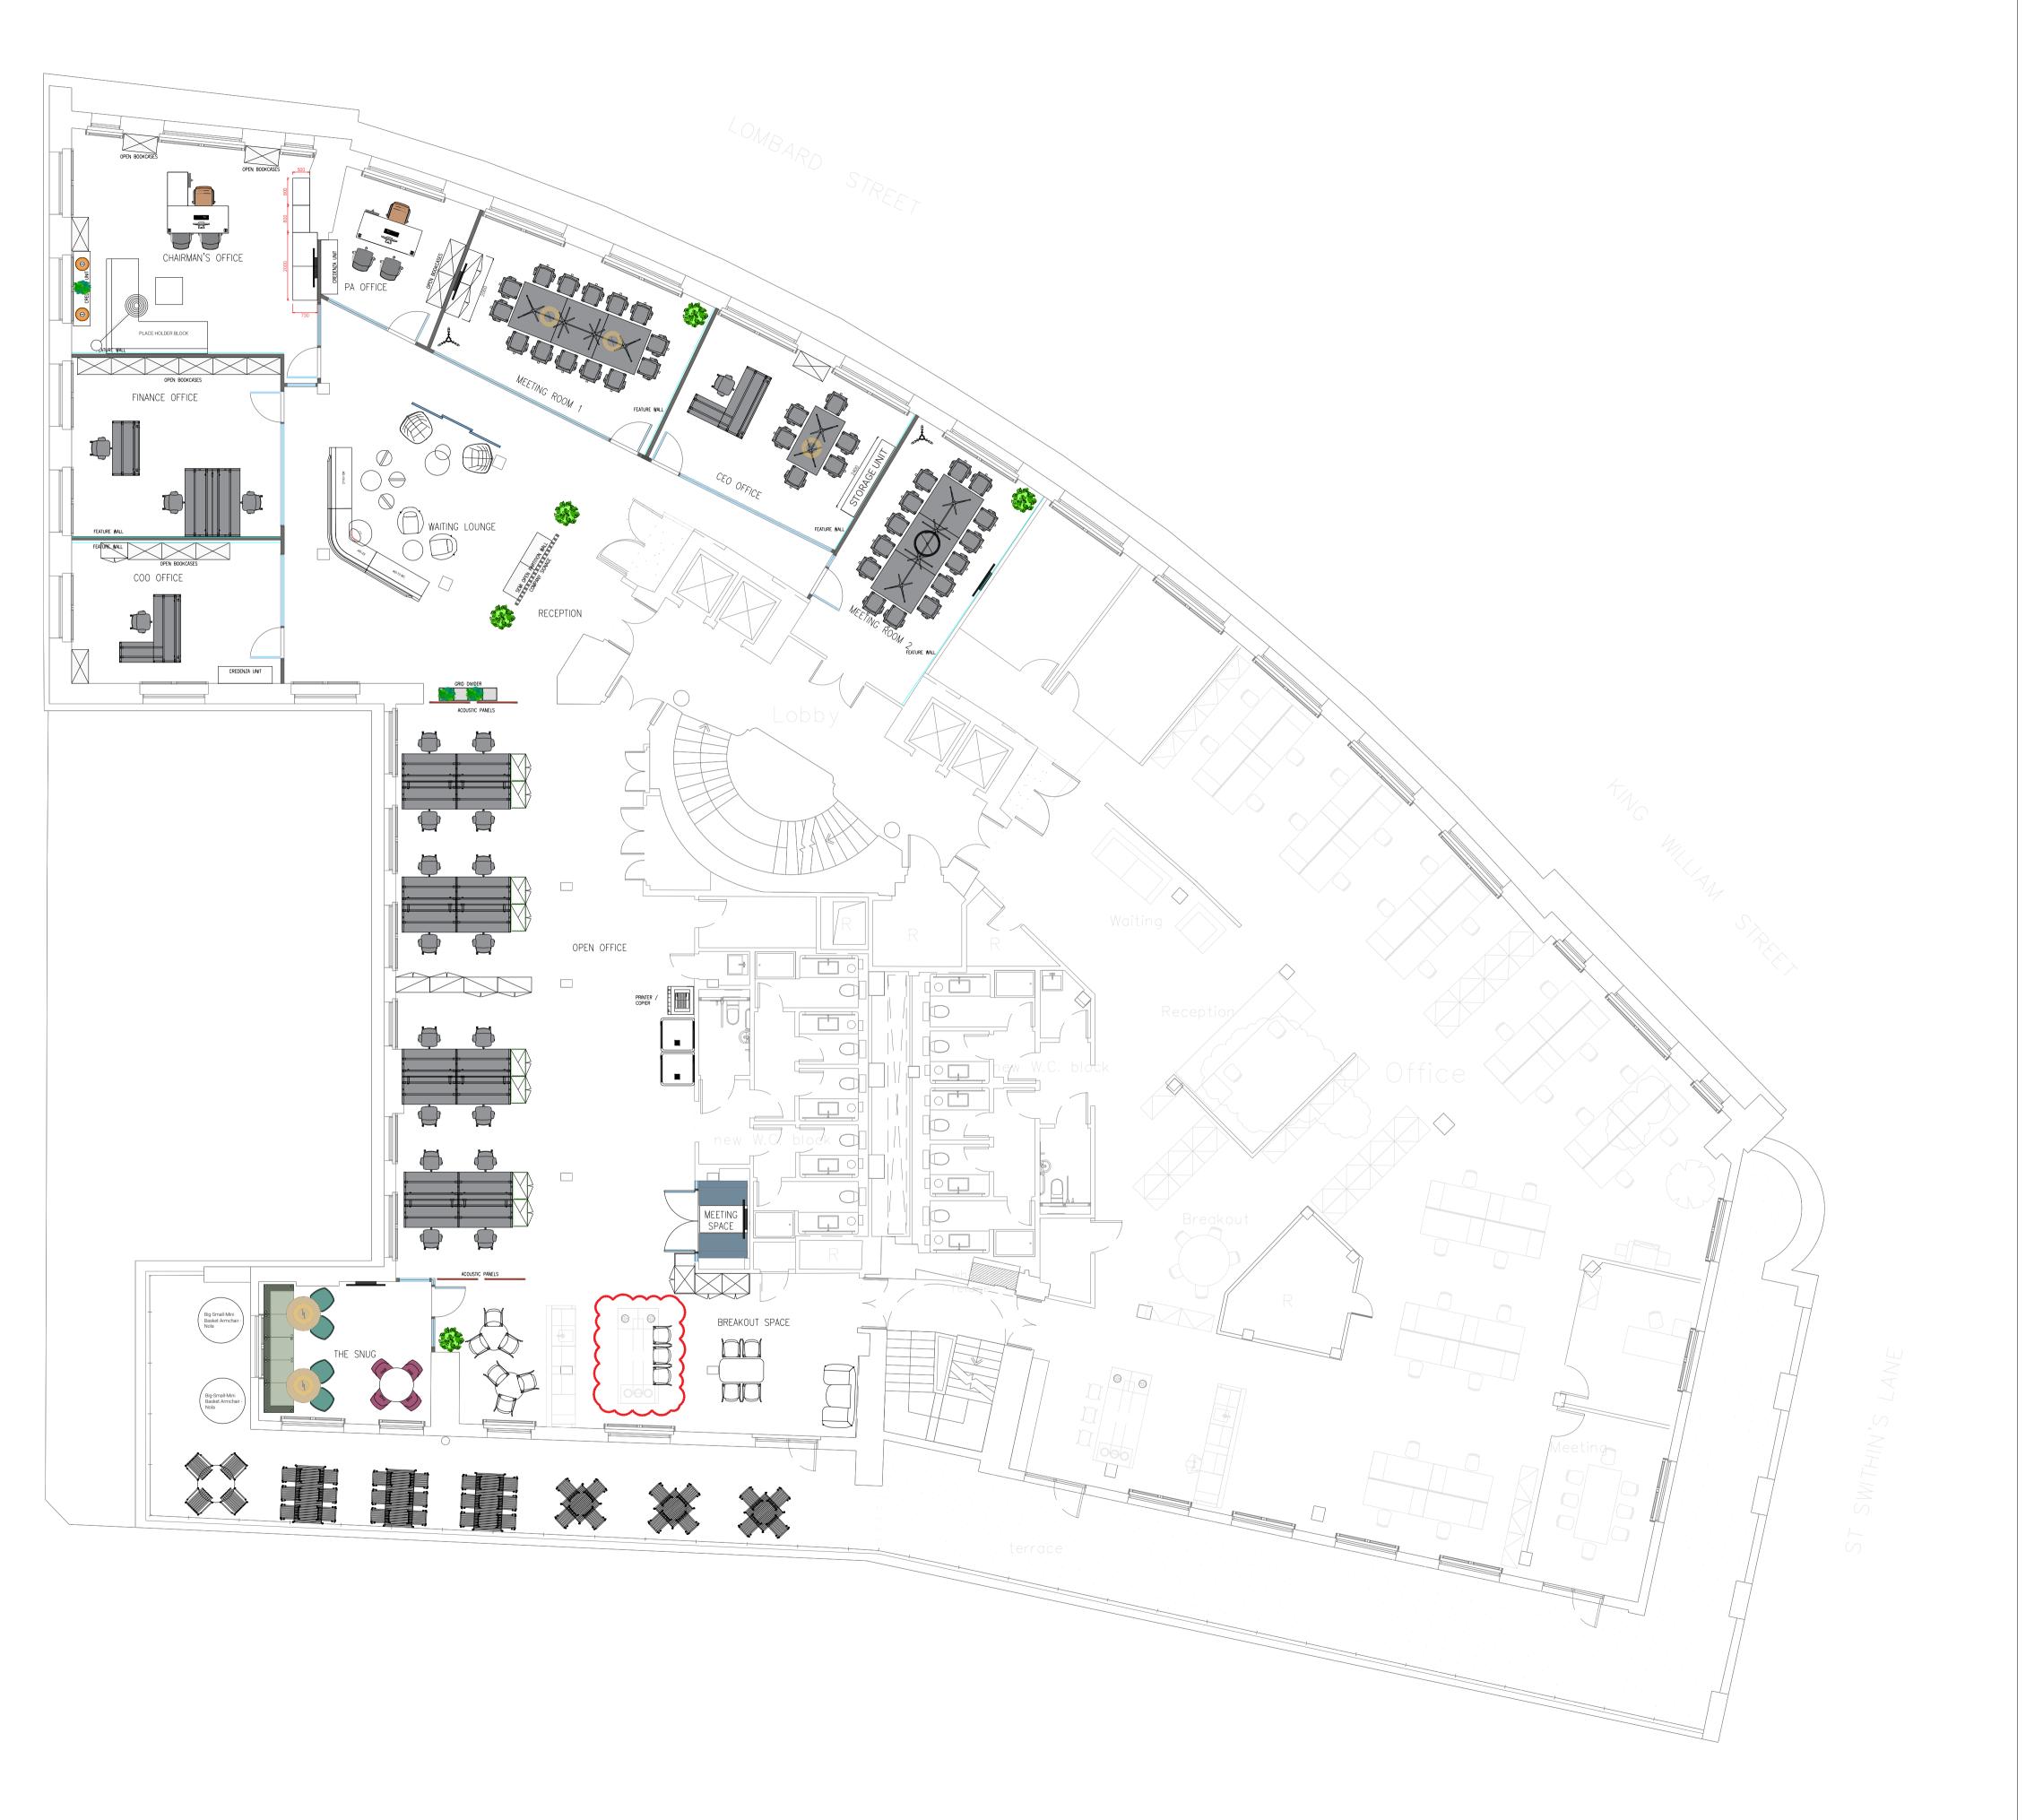

Brand new fully fitted office with a private terrace and excellent views over the Royal Exchange and City cluster

# TO LET

5,824 sq ft

(541.07 sq m)

- Newly refurbished & fully fitted (up to 60 desks)
- Exclusive tenant lounge with bookable meeting rooms (free of charge)
- Grade II Listed
- Private terrace on the 4th floor
- Refurbished private gym in basement
- Newly refurbished end of trip facilities
- 24/7 security

#### Description

3 Lombard Street is a landmark, Grade II listed building in one of the City's most prestigious addresses. The available floor comes fully fitted and is brand new with it's own private terrace. You'll also enjoy views from the floor of the Royal Exchange and the Bank of England and a remodelled reception that includes an exclusive tenant lounge.

#### Location

The building is superbly located opposite the Bank of England and the Royal Exchange. Communications are excellent with the new Bank Underground station, adjacent and Cannon Street Underground station to the South.

PROPOSED

GIANT MINDS

SITE ADDRESS:

3 LOMBARD STREET

LONDON EC3V 9AA PROJECT DIRECTOR:

SAM CAREY
PROJECT DESIGNER:

SAMANTHA FEENEY
DRAWING TITLE:
FOURTH FLOOR

FOURTH FLOOR
GENERAL ARRANGEMENT PLAN