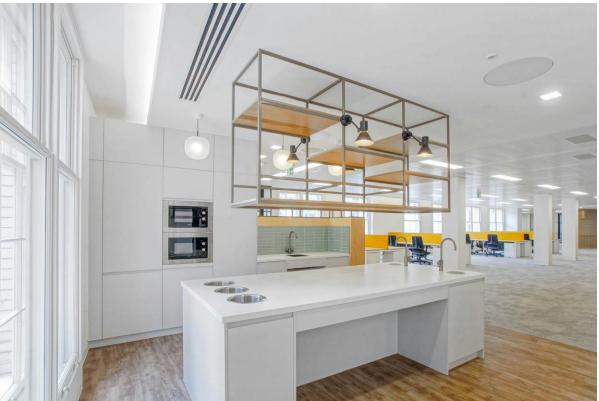

# TO LET

5,824 sq ft

(541.07 sq m)

- Newly refurbished & fully fitted (up to 60 desks)
- Exclusive tenant lounge with bookable meeting rooms (free of charge)
- Grade II Listed
- Private terrace on the 4th floor
- Refurbished private gym in basement
- Newly refurbished end of trip facilities
- 24/7 security