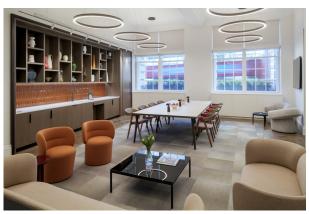

# TO LET

5,824 sq ft

(541.07 sq m)

- Newly refurbished & fully fitted (up to 60 desks)
- Exclusive tenant lounge with bookable meeting rooms (free of charge)
- Grade II Listed
- Private terrace on the 4th floor
- Refurbished private gym in basement
- Newly refurbished end of trip facilities
- 24/7 security

#### Description

3 Lombard Street is a landmark, Grade II listed building in one of the City's most prestigious addresses. The available floor comes fully fitted and is brand new with it's own private terrace. You'll also enjoy views from the floor of the Royal Exchange and the Bank of England and a remodelled reception that includes an exclusive tenant lounge.