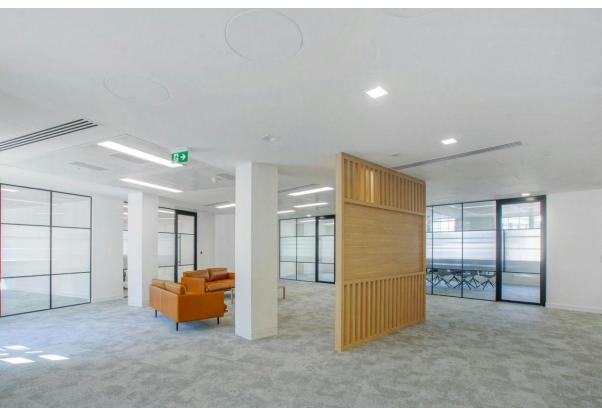

# TO LET

5,824 sq ft

(541.07 sq m)

- Newly refurbished & fully fitted (up to 60 desks)
- Exclusive tenant lounge with bookable meeting rooms (free of charge)
- Grade II Listed
- Private terrace on the 4th floor
- Refurbished private gym in basement
- Newly refurbished end of trip facilities
- 24/7 security

#### Description

3 Lombard Street is a landmark, Grade II listed building in one of the City's most prestigious addresses. The available floor comes fully fitted and is brand new with it's own private terrace. You'll also enjoy views from the floor of the Royal Exchange and the Bank of England and a remodelled reception that includes an exclusive tenant lounge.