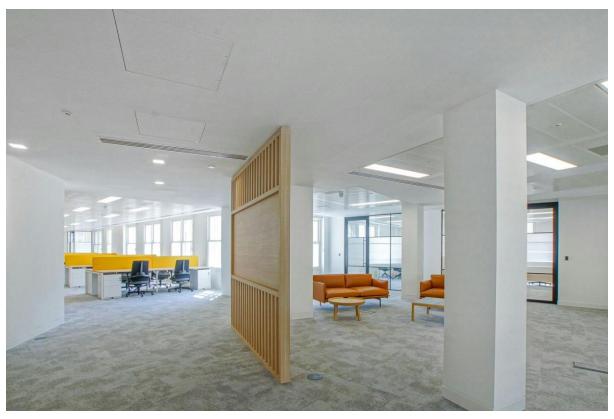

#### Description

3 Lombard Street is a landmark, Grade II listed building in one of the City's most prestigious addresses. The available floor comes fully fitted and is brand new with it's own private terrace. You'll also enjoy views from the floor of the Royal Exchange and the Bank of England and a remodelled reception that includes an exclusive tenant lounge.

# TO LET

5,824 sq ft

(541.07 sq m)

- Newly refurbished & fully fitted (up to 60 desks)
- Exclusive tenant lounge with bookable meeting rooms (free of charge)
- Grade II Listed
- Private terrace on the 4th floor
- Refurbished private gym in basement
- Newly refurbished end of trip facilities
- 24/7 security