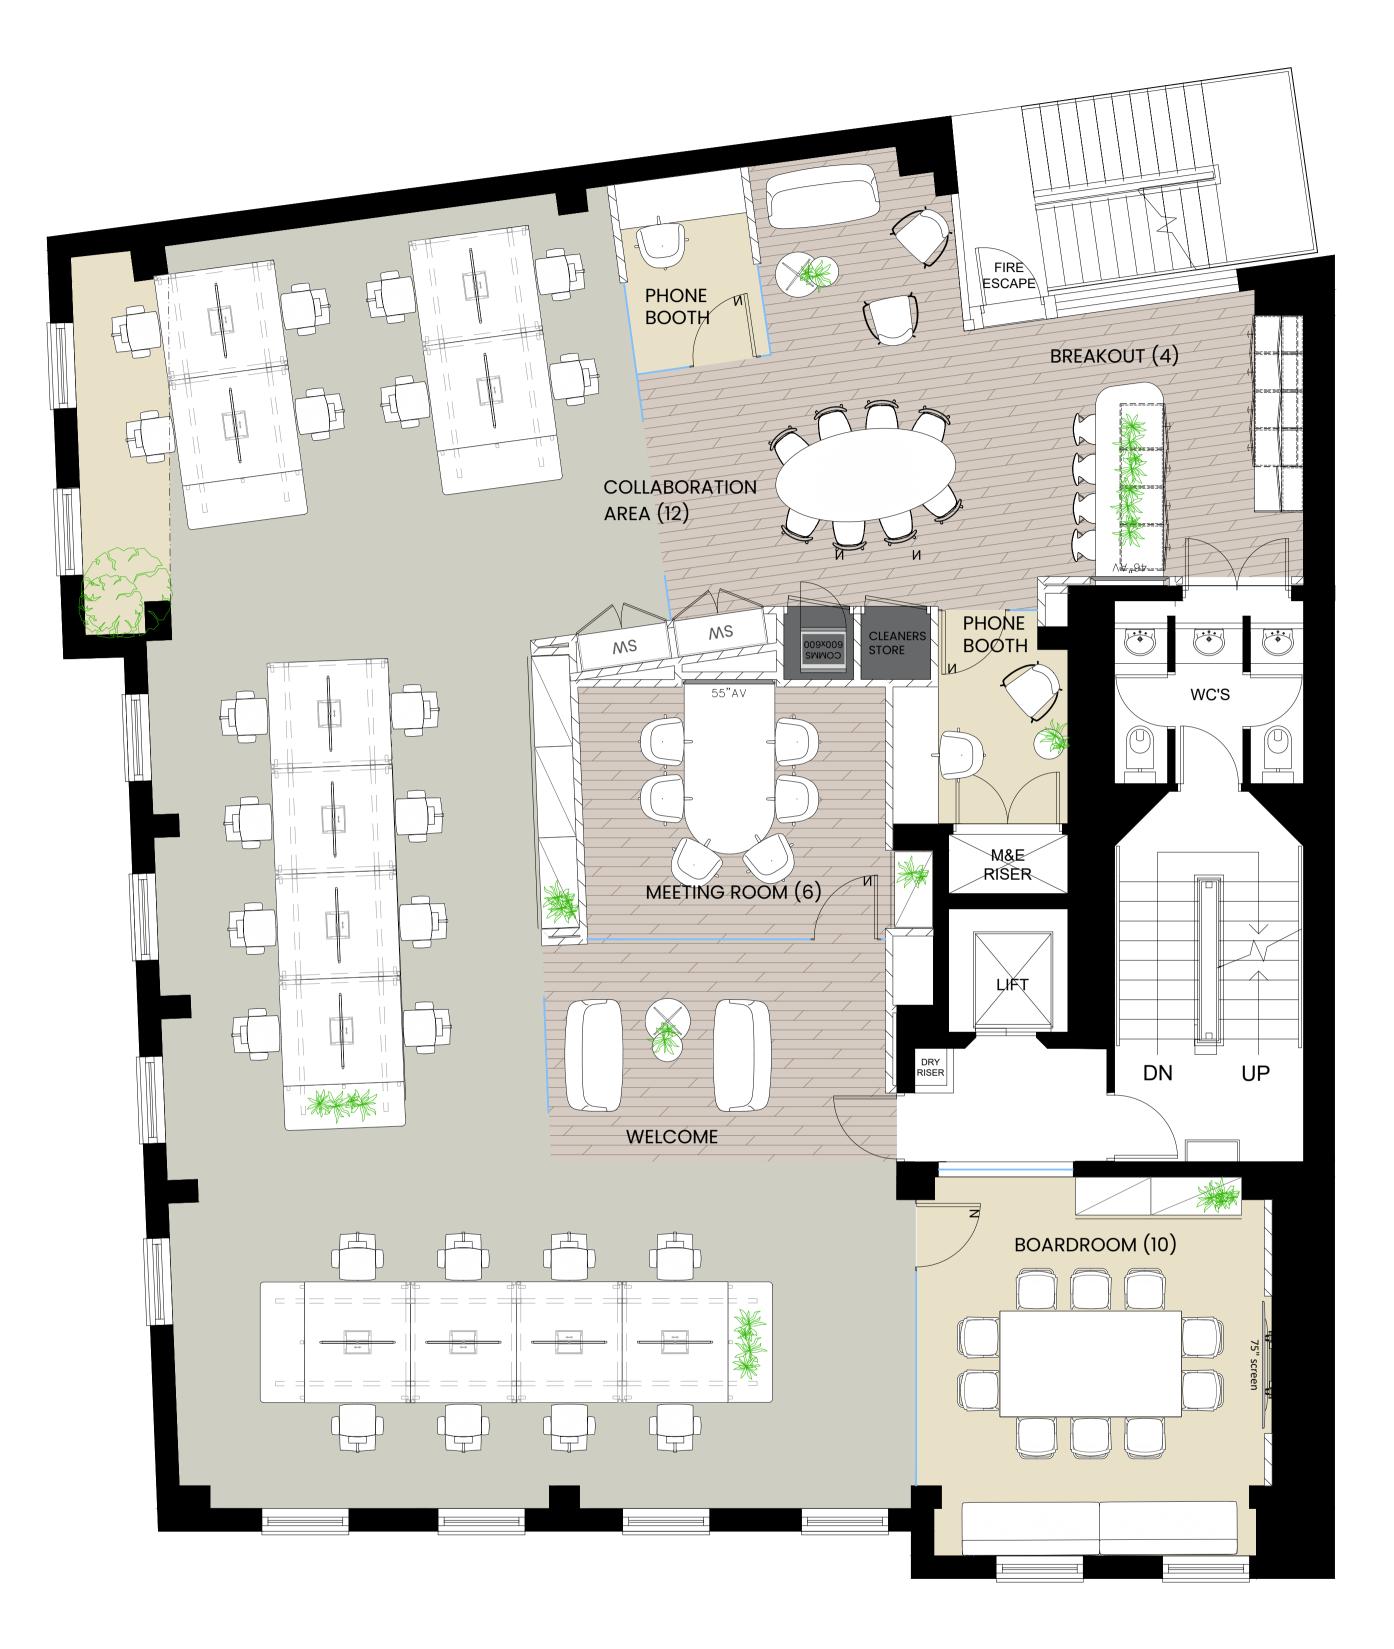

#### Description

The third floor is under comprehensive refurbishment to a Cat B condition, completing in December 2024. The fit out will consist of 24 desks and 2 meeting rooms.

The second floor is offered 'shell & core'.

All tenants will have access to a communal roof terrace with great views of the City, cycle storage and shower facilities.