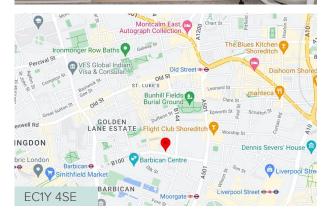

#### Location

35 Chiswell Street is ideally located just 2 minutes' walk away from Moorgate Station which benefits from the Elizabeth, Northern, Hammersmith & City and the Metropolitan line, as well as Moorgate Thameslink.