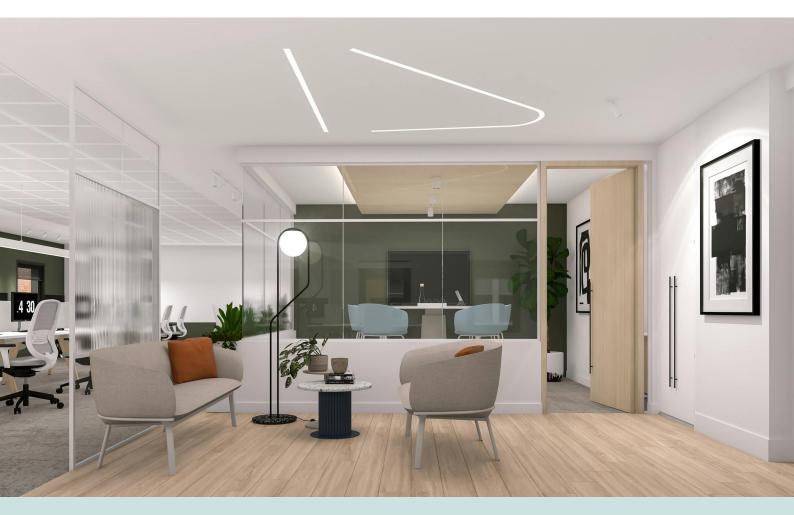

#### Description

The third floor is under comprehensive refurbishment to a Cat B condition, completing in December 2024. The fit out will consist of 24 desks and 2 meeting rooms.

The second floor is offered 'shell & core'.

All tenants will have access to a communal roof terrace with great views of the City, cycle storage and shower facilities.