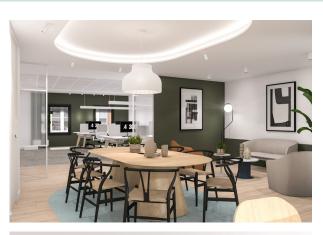

#### Description

The third floor is under comprehensive refurbishment to a Cat B condition, completing in December 2024. The fit out will consist of 24 desks and 2 meeting rooms.

The second floor is offered 'shell & core'.

All tenants will have access to a communal roof terrace with great views of the City, cycle storage and shower facilities.