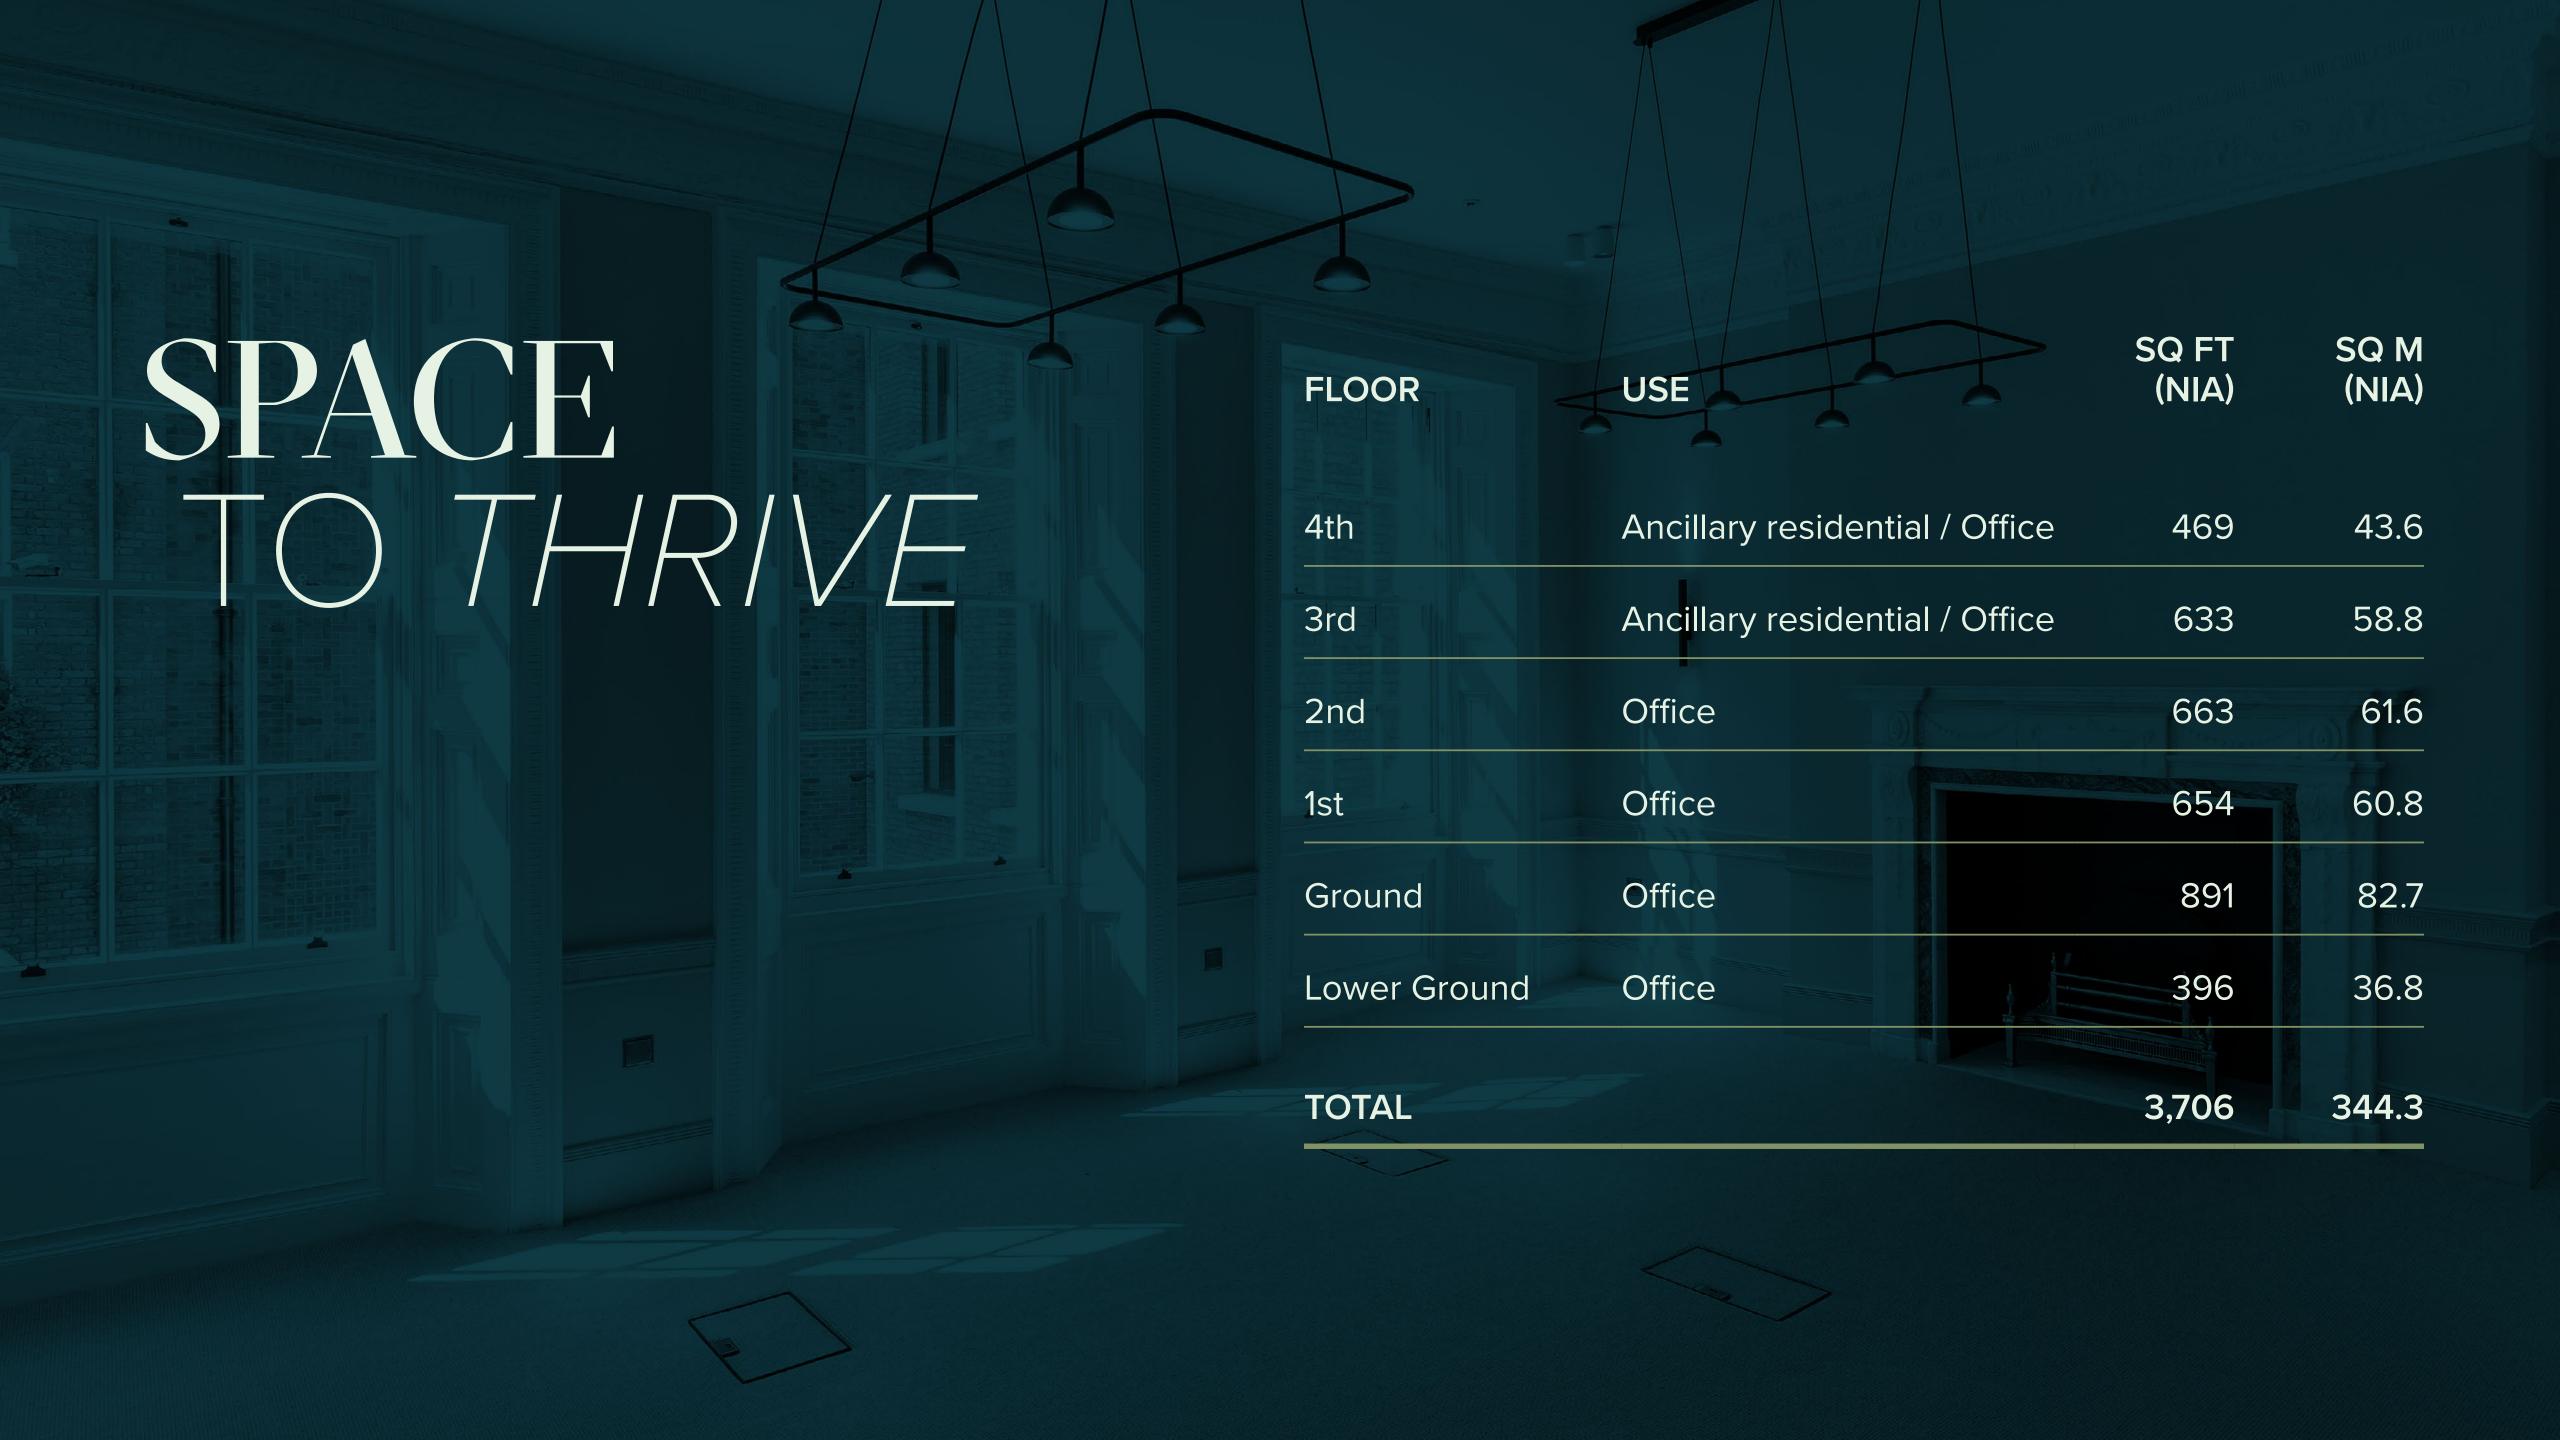

#### 4 FREDERICK'S PLACE

SPECULATIVE SPACE PLANS

### CRAFTED OFFICE SPACE

Speculative span plans tailored to versatile occupier needs.

|                      |           | LEGAL | MEDIA<br>LAYOUT | CLUBHOUSE<br>LAYOUT |
|----------------------|-----------|-------|-----------------|---------------------|
| Desks                |           | 12    | 30              | 38                  |
|                      | 4 Person  | 01    | 01              |                     |
|                      | 5 Person  |       |                 | O1                  |
| Meeting rooms        | 6 Person  | 01    | The second      | O1                  |
|                      | 8 Person  | 01    | 01              | <u>_</u>            |
|                      | 12 Person | 01    | THE PARTY       | <u>-</u>            |
| Breakout space       |           | 01    | 01              | 01                  |
| Executive offices    |           | 02    | 10 -            | _                   |
| Zoom room            |           | 01    | 01              | 01                  |
| Occupational density |           | 1:25  | 1:11            | 1:9                 |
| TOTAL OCCUPANCY      |           | 14    | 30              | 38                  |