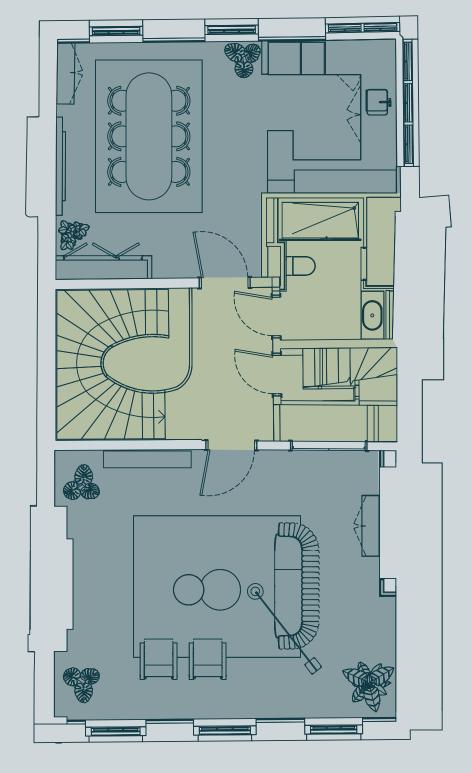

## ANCILLARY RESIDENTIAL LAYOUTS

4 FREDERICK'S PLACE

10

THIRD FLOOR FOURTH FLOOR 469 SQ FT / 43.6 SQ M

Frederick's Place

Frederick's Place