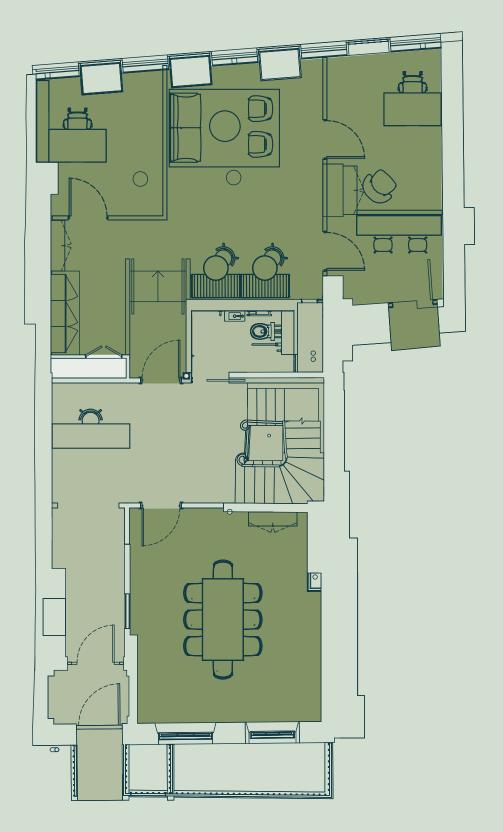

# LEGAL LAYOUTS

4 FREDERICK'S PLACE

GROUND FLOOR 891 SQ FT / 82.7 SQ M

#### LOWER GROUND FLOOR

01

01

Frederick's Place

| Executive offices  | 02 |
|--------------------|----|
| 8 person boardroom | 01 |
| Executive lounge   | 01 |
| Zoom room          | 01 |
| Breakout area      | 01 |
| Reception          | 01 |