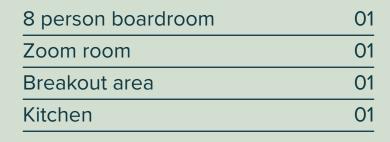

#### LOWER GROUND FLOOR

01

01

Frederick's Place

| Executive offices  | 02 |
|--------------------|----|
| 8 person boardroom | 01 |
| Executive lounge   | 01 |
| Zoom room          | 01 |
| Breakout area      | 01 |
| Reception          | 01 |

Kitchen breakout

01

01