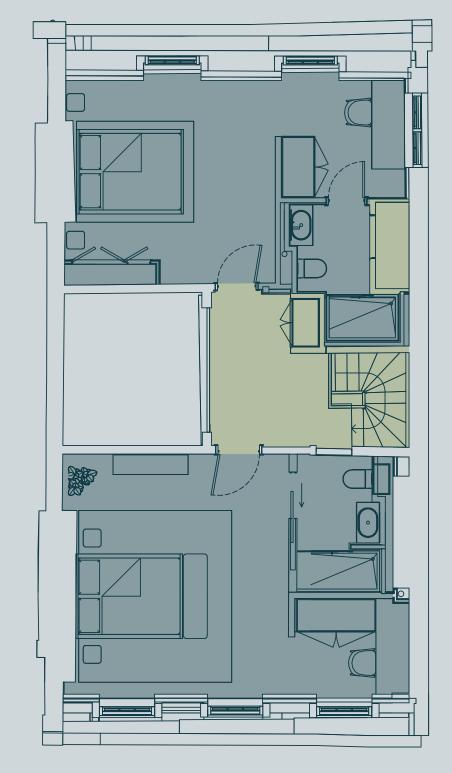

## ANCILLARY RESIDENTIAL LAYOUTS

4 FREDERICK'S PLACE

10

THIRD FLOOR FOURTH FLOOR 469 SQ FT / 43.6 SQ M

Frederick's Place

Frederick's Place