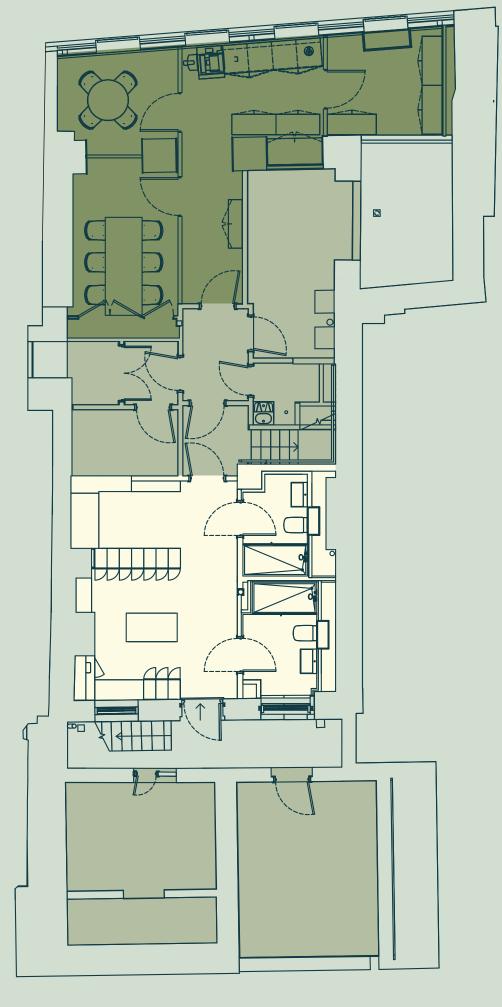

#### SECOND FLOOR

663 SQ FT / 61.6 SQ M

Open plan desks

12

Frederick's Place

GROUND FLOOR 891 SQ FT / 82.7 SQ M

#### LOWER GROUND FLOOR

| Gym                 | 01 |
|---------------------|----|
| Changing facilities | 01 |

Frederick's Place

Frederick's Place

For indicative purposes only. Not to scale.

FIRST FLOOR SECOND FLOOR SECOND FLOOR 663 SQ FT / 61.6 SQ M

Open plan desks

18

Open plan desks 12 4 person meeting room 01

Frederick's Place

Frederick's Place

GROUND FLOOR