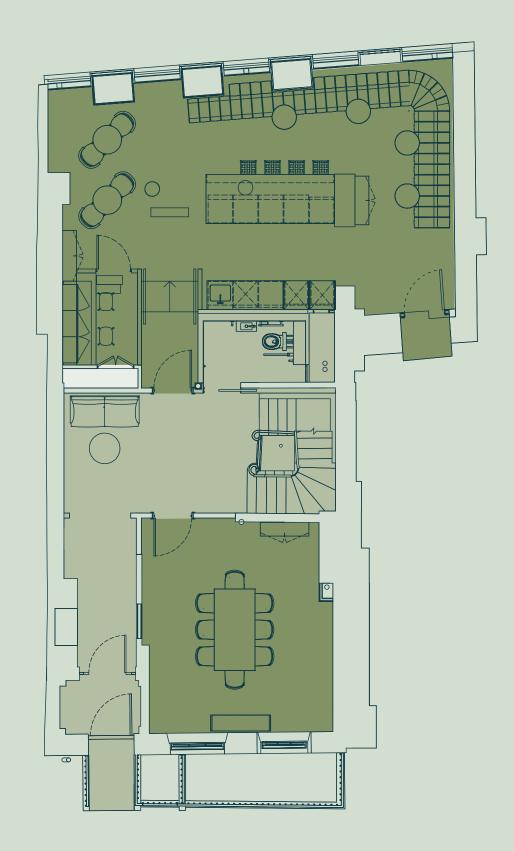

Changing facilities 01

4 person meeting room

6 person meeting room

Frederick's Place

Office Core Showers / Changing

For indicative purposes only. Not to scale.

FIRST FLOOR 654 SQ FT / 60.8 SQ M

12 person meeting room