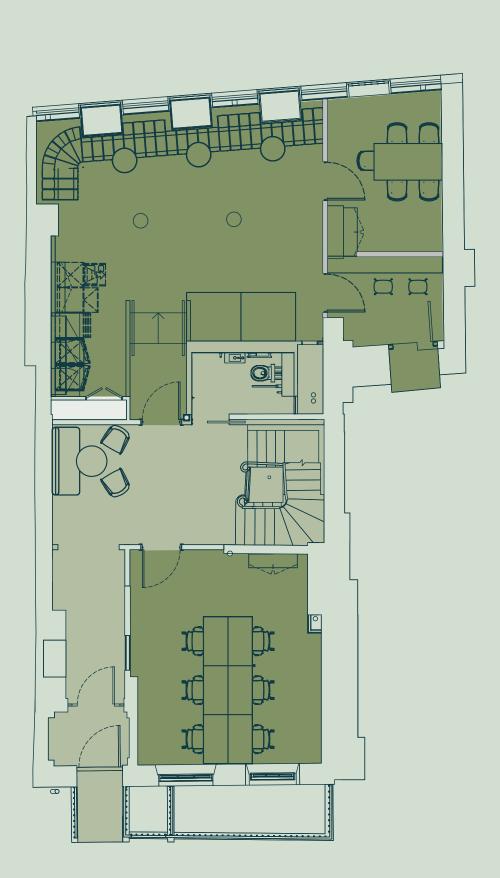

#### LOWER GROUND FLOOR

01

Frederick's Place

| Open plan desks       | 06 |
|-----------------------|----|
| 5 person meeting room | 01 |
| Zoom room             | 01 |
| Breakout area         | 01 |
| Kitchen               | 01 |

Gym 01 Changing facilities 01

6 person meeting room

Frederick's Place

Office Core Showers / Changing

For indicative purposes only. Not to scale.

FIRST FLOOR 654 SQ FT / 60.8 SQ M

Private office desks

16

#### SECOND FLOOR

663 SQ FT / 61.6 SQ M

16

Private office desks

Frederick's Place

Frederick's Place