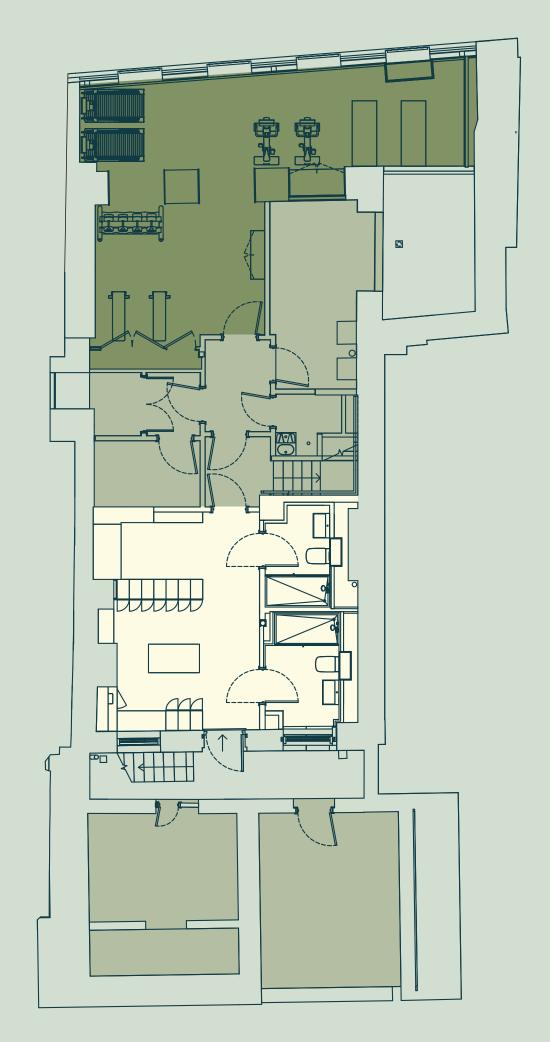

#### LOWER GROUND FLOOR

| Gym                 | 01 |
|---------------------|----|
| Changing facilities | 01 |

Frederick's Place

Frederick's Place

For indicative purposes only. Not to scale.

FIRST FLOOR SECOND FLOOR SECOND FLOOR 663 SQ FT / 61.6 SQ M

Gym 01 Changing facilities 01

6 person meeting room

Frederick's Place

Office Core Showers / Changing

For indicative purposes only. Not to scale.

FIRST FLOOR 654 SQ FT / 60.8 SQ M

Private office desks

16