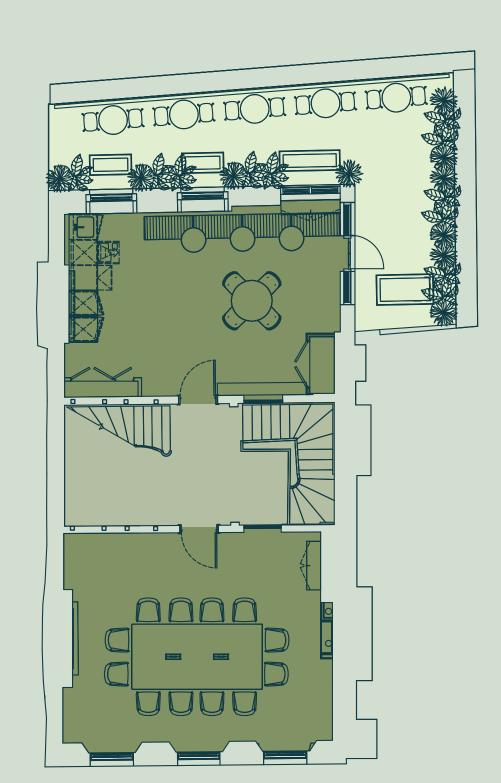

## ANCILLARY RESIDENTIAL LAYOUTS

4 FREDERICK'S PLACE

10

THIRD FLOOR FOURTH FLOOR 469 SQ FT / 43.6 SQ M

Frederick's Place

Frederick's Place