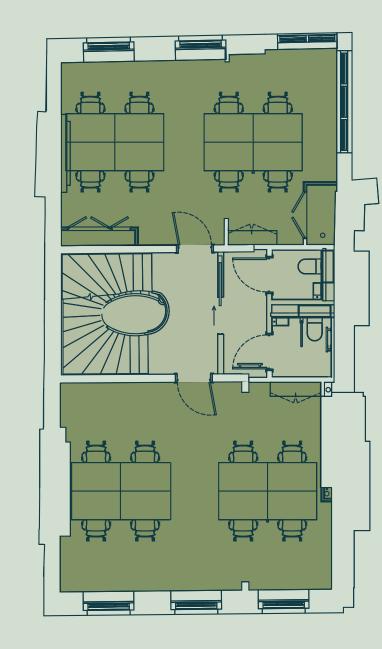

#### LOWER GROUND FLOOR

01

Frederick's Place

| Open plan desks       | 06 |
|-----------------------|----|
| 5 person meeting room | 01 |
| Zoom room             | 01 |
| Breakout area         | 01 |
| Kitchen               | 01 |

Gym 01 Changing facilities 01

6 person meeting room

Frederick's Place

Office Core Showers / Changing

For indicative purposes only. Not to scale.

FIRST FLOOR 654 SQ FT / 60.8 SQ M

Private office desks

16

#### SECOND FLOOR

663 SQ FT / 61.6 SQ M

16

Private office desks

Frederick's Place

Frederick's Place