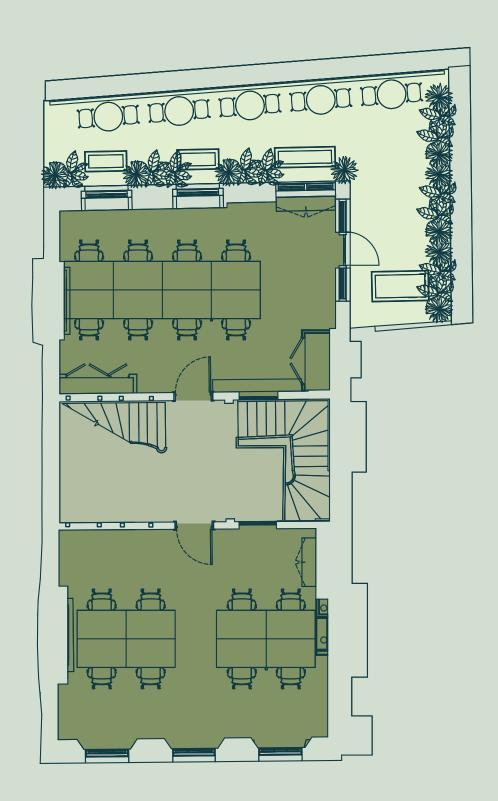

# LEGAL LAYOUTS

4 FREDERICK'S PLACE

GROUND FLOOR 891 SQ FT / 82.7 SQ M

#### SECOND FLOOR

663 SQ FT / 61.6 SQ M

Open plan desks

12

Frederick's Place

GROUND FLOOR 891 SQ FT / 82.7 SQ M