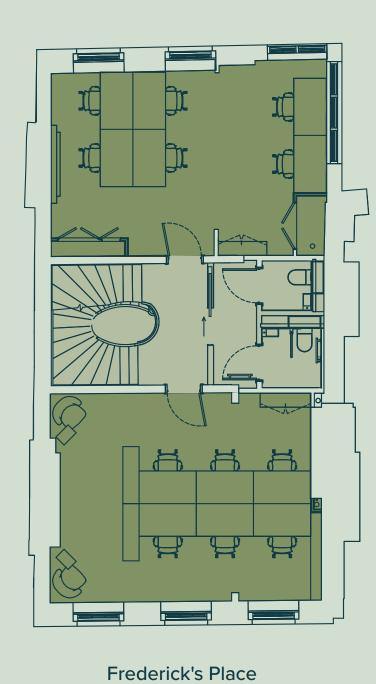

# LEGAL LAYOUTS

4 FREDERICK'S PLACE

GROUND FLOOR 891 SQ FT / 82.7 SQ M

#### SECOND FLOOR

663 SQ FT / 61.6 SQ M

Open plan desks

12

Frederick's Place

GROUND FLOOR 891 SQ FT / 82.7 SQ M

#### 891 SQ FT / 82.7 SQ M