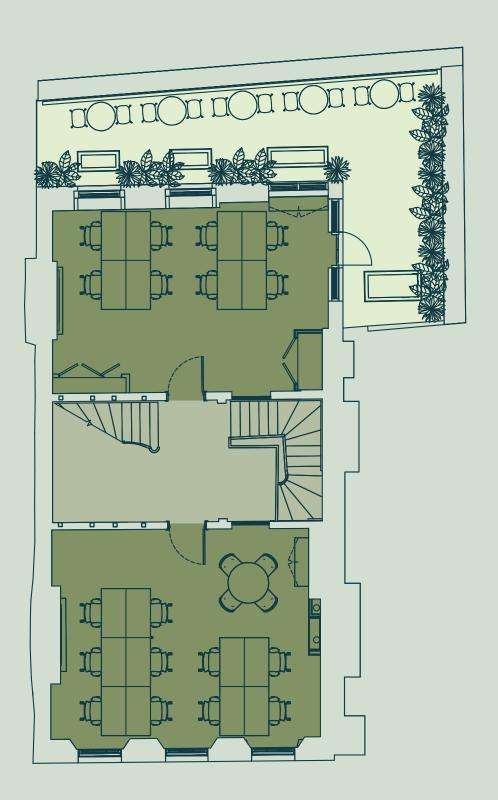

#### SECOND FLOOR

663 SQ FT / 61.6 SQ M

Open plan desks

12

Frederick's Place

GROUND FLOOR 891 SQ FT / 82.7 SQ M

#### LOWER GROUND FLOOR

| Gym                 | 01 |
|---------------------|----|
| Changing facilities | 01 |

Frederick's Place

Frederick's Place

For indicative purposes only. Not to scale.

FIRST FLOOR SECOND FLOOR SECOND FLOOR 663 SQ FT / 61.6 SQ M

Open plan desks

18

Open plan desks 12 4 person meeting room 01

Frederick's Place

Frederick's Place

GROUND FLOOR

#### 891 SQ FT / 82.7 SQ M