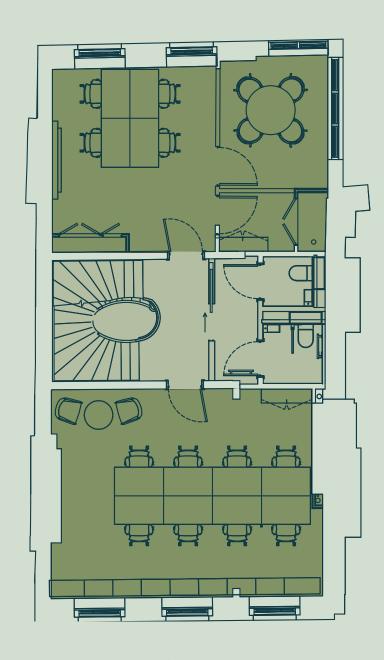

#### LOWER GROUND FLOOR

01

Frederick's Place

| Open plan desks       | 06 |
|-----------------------|----|
| 5 person meeting room | 01 |
| Zoom room             | 01 |
| Breakout area         | 01 |
| Kitchen               | 01 |

Gym 01 Changing facilities 01

6 person meeting room

Frederick's Place

Office Core Showers / Changing

For indicative purposes only. Not to scale.

FIRST FLOOR 654 SQ FT / 60.8 SQ M

Private office desks

16

#### SECOND FLOOR

663 SQ FT / 61.6 SQ M

16

Private office desks

Frederick's Place

Frederick's Place