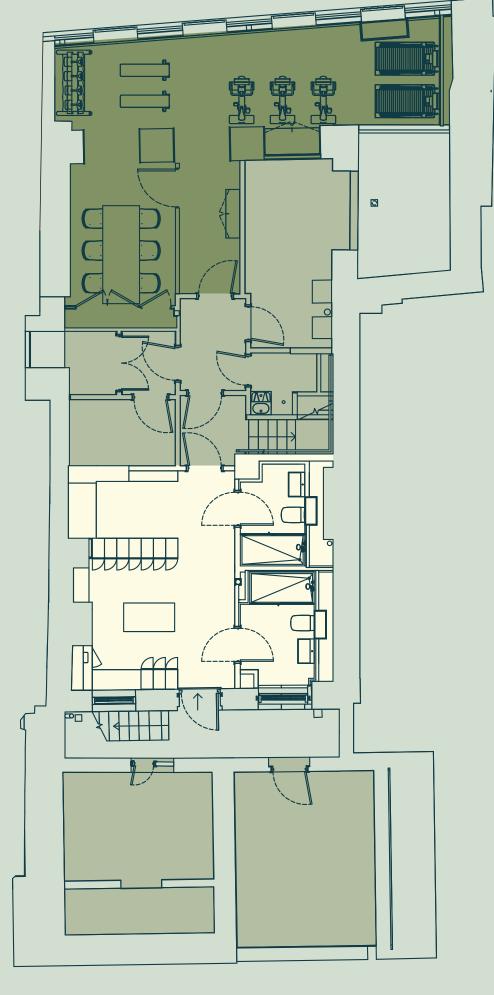

#### LOWER GROUND FLOOR

01

01

Frederick's Place

| Executive offices  | 02 |
|--------------------|----|
| 8 person boardroom | 01 |
| Executive lounge   | 01 |
| Zoom room          | 01 |
| Breakout area      | 01 |
| Reception          | 01 |

Changing facilities 01

4 person meeting room

6 person meeting room

Frederick's Place

Office Core Showers / Changing

For indicative purposes only. Not to scale.

FIRST FLOOR 654 SQ FT / 60.8 SQ M

12 person meeting room

Kitchen breakout

01

01