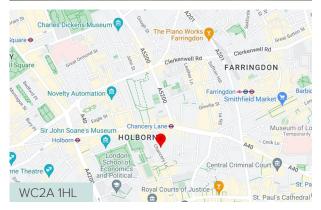

#### Location

Situated in an ideal location, 50-52 Chancery Lane is located just a 3 minute walk to Chancery Lane (Central line) and an 8 minute walk to Holborn (Central & Piccadilly lines) Underground Stations.