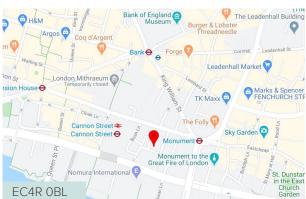

#### Location

Located just south of Cannon Street, 6 Laurence Pountney Hill offers an occupier access to the increasingly diverse retail and leisure amenities on Cannon Street itself, as well as in the new Bloomberg Arcade.

Transport links are exceptional with Cannon Street, Monument, Bank, Mansion House and London Bridge stations, all within a short walking distance, as well as National Rail services and the Docklands Light Railway.