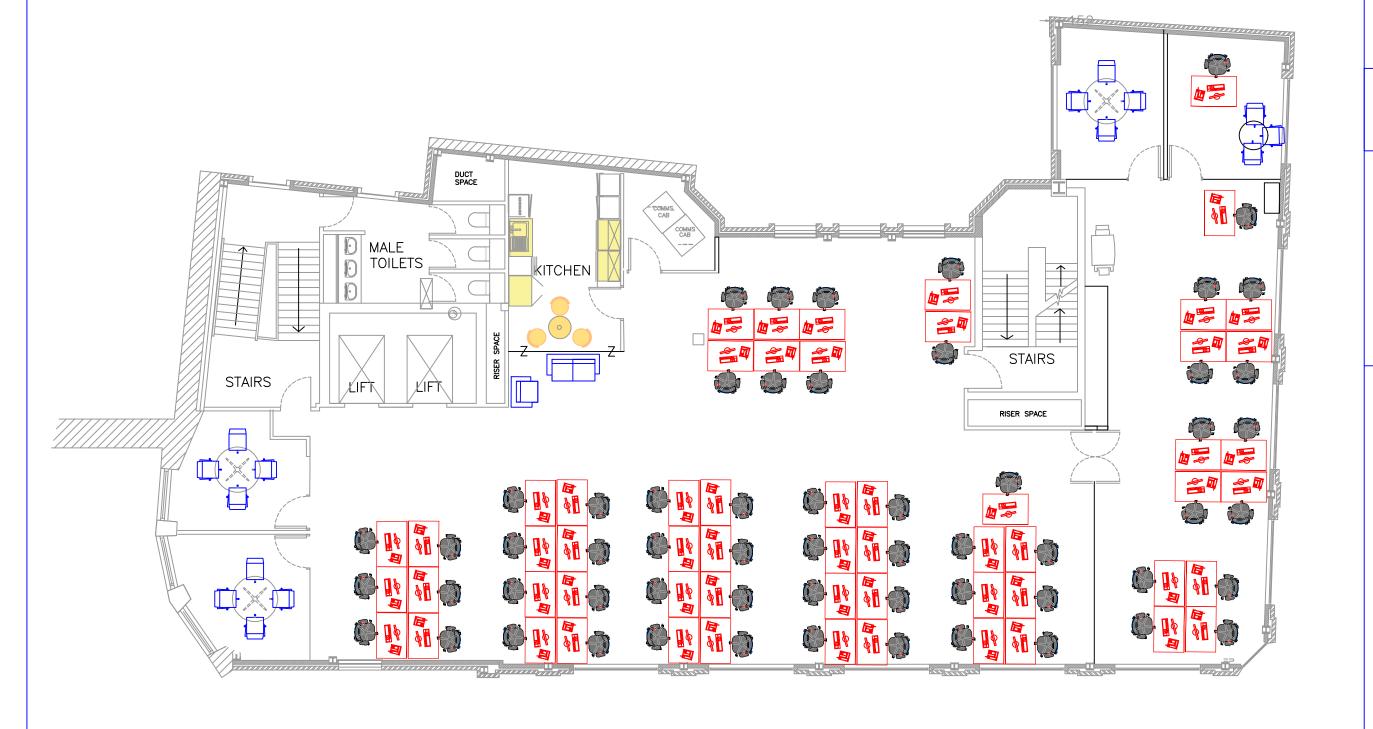

| london office design | CLIENT: W78                                                        | PROJECT TITLE:  Pountney Hill House 6 Laurence Pountney Hill EC4R 0BL | DRAWING TITLE  1st Floor | STATUS AND DRAWING NO Draft TN-1-17-03-21 |
|----------------------|--------------------------------------------------------------------|-----------------------------------------------------------------------|--------------------------|-------------------------------------------|
| STAIRS               | DUCT SPACE  DOUGH STACE  NOTE TO LETS  DOUGH STACE  RITCHEN  Z Z Z |                                                                       | STAIRS RISER SPACE       | SCALE: 1:100  REVISIONS:                  |