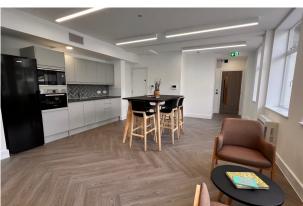

## TO LET

1,303 to 2,807 sq ft

(121.05 to 260.78 sq m)

- 4th north: Fully fitted with a tea point, a meeting area, 12 sit/stand desks and 6 person collaborative area
- 1st south: fitted with a boardroom and a tea point. Open plan area for up to 20 desks
- Air conditioning with on floor control / Raised floors / LED lighting
- Manned reception / 2 passenger lifts
- Showers
- Dedicated fibre distribution points installed

With a feature glass entrance, manned reception and contemporary finishes 60 Cheapside is well placed to offer stylish office accommodation to discerning occupiers.

4th floor north is fully fitted and furnished. Additionally, a meeting room can be installed to suit the incoming occupier.

1st floor south is offered fully fitted and furnished. The fit out consists of one meeting room, stylish tea point and an open plan area for c 20 desks.

A managed solution is also available.