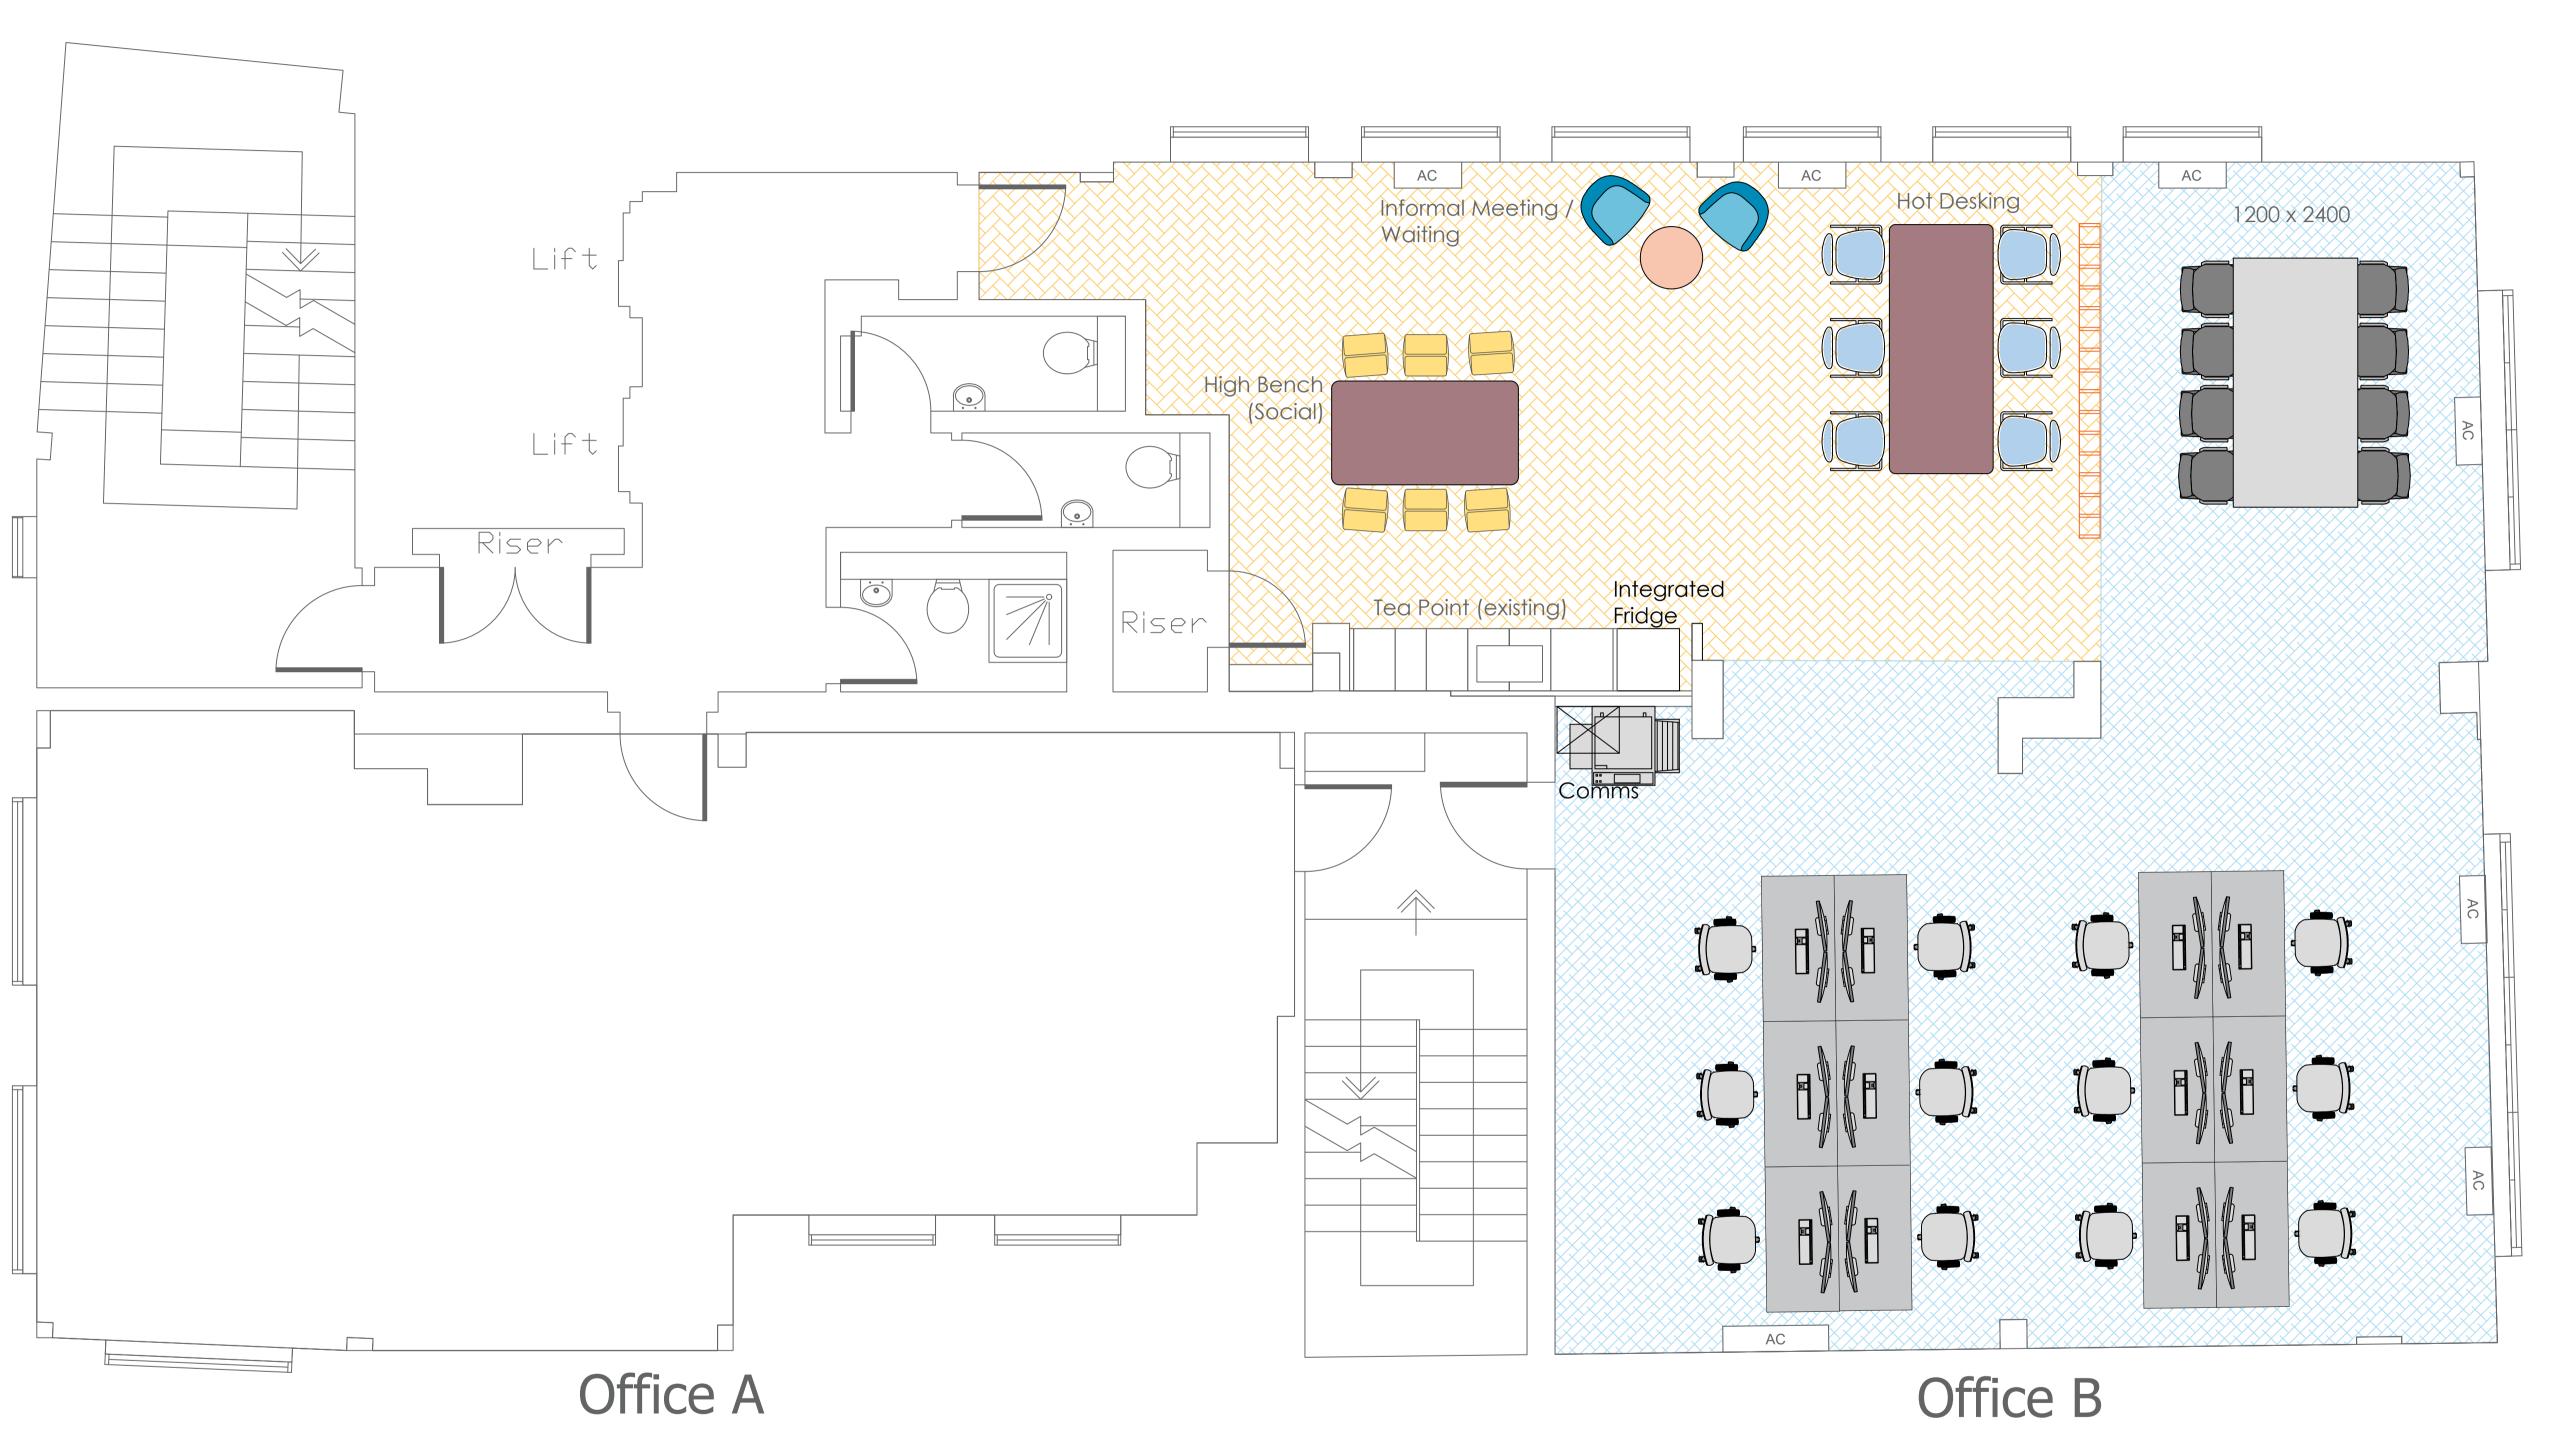

## TO LET

1,303 to 2,807 sq ft

(121.05 to 260.78 sq m)

- 4th north: Fully fitted with a tea point, a meeting area, 12 sit/stand desks and 6 person collaborative area
- 1st south: fitted with a boardroom and a tea point. Open plan area for up to 20 desks
- Air conditioning with on floor control / Raised floors / LED lighting
- Manned reception / 2 passenger lifts
- Showers
- Dedicated fibre distribution points installed

With a feature glass entrance, manned reception and contemporary finishes 60 Cheapside is well placed to offer stylish office accommodation to discerning occupiers.

4th floor north is fully fitted and furnished. Additionally, a meeting room can be installed to suit the incoming occupier.

1st floor south is offered fully fitted and furnished. The fit out consists of one meeting room, stylish tea point and an open plan area for c 20 desks.

A managed solution is also available.

#### Accommodation

The accommodation comprises the following NIA(s):

| Name           | sq ft | Rent          | Rates<br>Payable<br>(sq ft) | Service<br>Charge<br>(sq ft) | Total<br>month | Total year  | Fitout<br>Concept |
|----------------|-------|---------------|-----------------------------|------------------------------|----------------|-------------|-------------------|
| 4th -<br>north | 1,303 | £75<br>/sq ft | £22.50                      | £14.65                       | £12,177.62     | £146,131.45 | CAT B             |
| 1st -<br>south | 1,504 | £65<br>/sq ft | £22.50                      | £14.65                       | £12,802.80     | £153,633.60 | CAT B             |