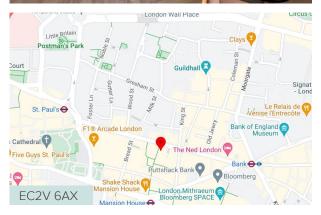

#### Location

Located at the intersection of the historic and intimate Bow Lane with bustling Cheapside and thriving public realm. Local amenities include high end retail and restaurants at One New Change, The NED, Bow Lane and Bloomberg's headquarters amongst others. The building will appeal to a variety of occupiers who are seeking exciting City core location with exceptional transport links. Mansion House, St Paul's and Bank stations are all within close walking proximity giving access to 6 separate Underground lines. Cannon Street and Blackfriars mainline stations are both within a 7 min walk.