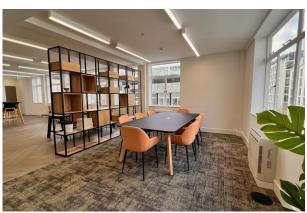

## TO LET

1,303 to 2,807 sq ft

(121.05 to 260.78 sq m)

- 4th north: Fully fitted with a tea point, a meeting area, 12 sit/stand desks and 6 person collaborative area
- 1st south: fitted with a boardroom and a tea point. Open plan area for up to 20 desks
- Air conditioning with on floor control / Raised floors / LED lighting
- Manned reception / 2 passenger lifts
- Showers
- Dedicated fibre distribution points installed

With a feature glass entrance, manned reception and contemporary finishes 60 Cheapside is well placed to offer stylish office accommodation to discerning occupiers.

4th floor north is fully fitted and furnished. Additionally, a meeting room can be installed to suit the incoming occupier.

1st floor south is offered fully fitted and furnished. The fit out consists of one meeting room, stylish tea point and an open plan area for c 20 desks.

A managed solution is also available.