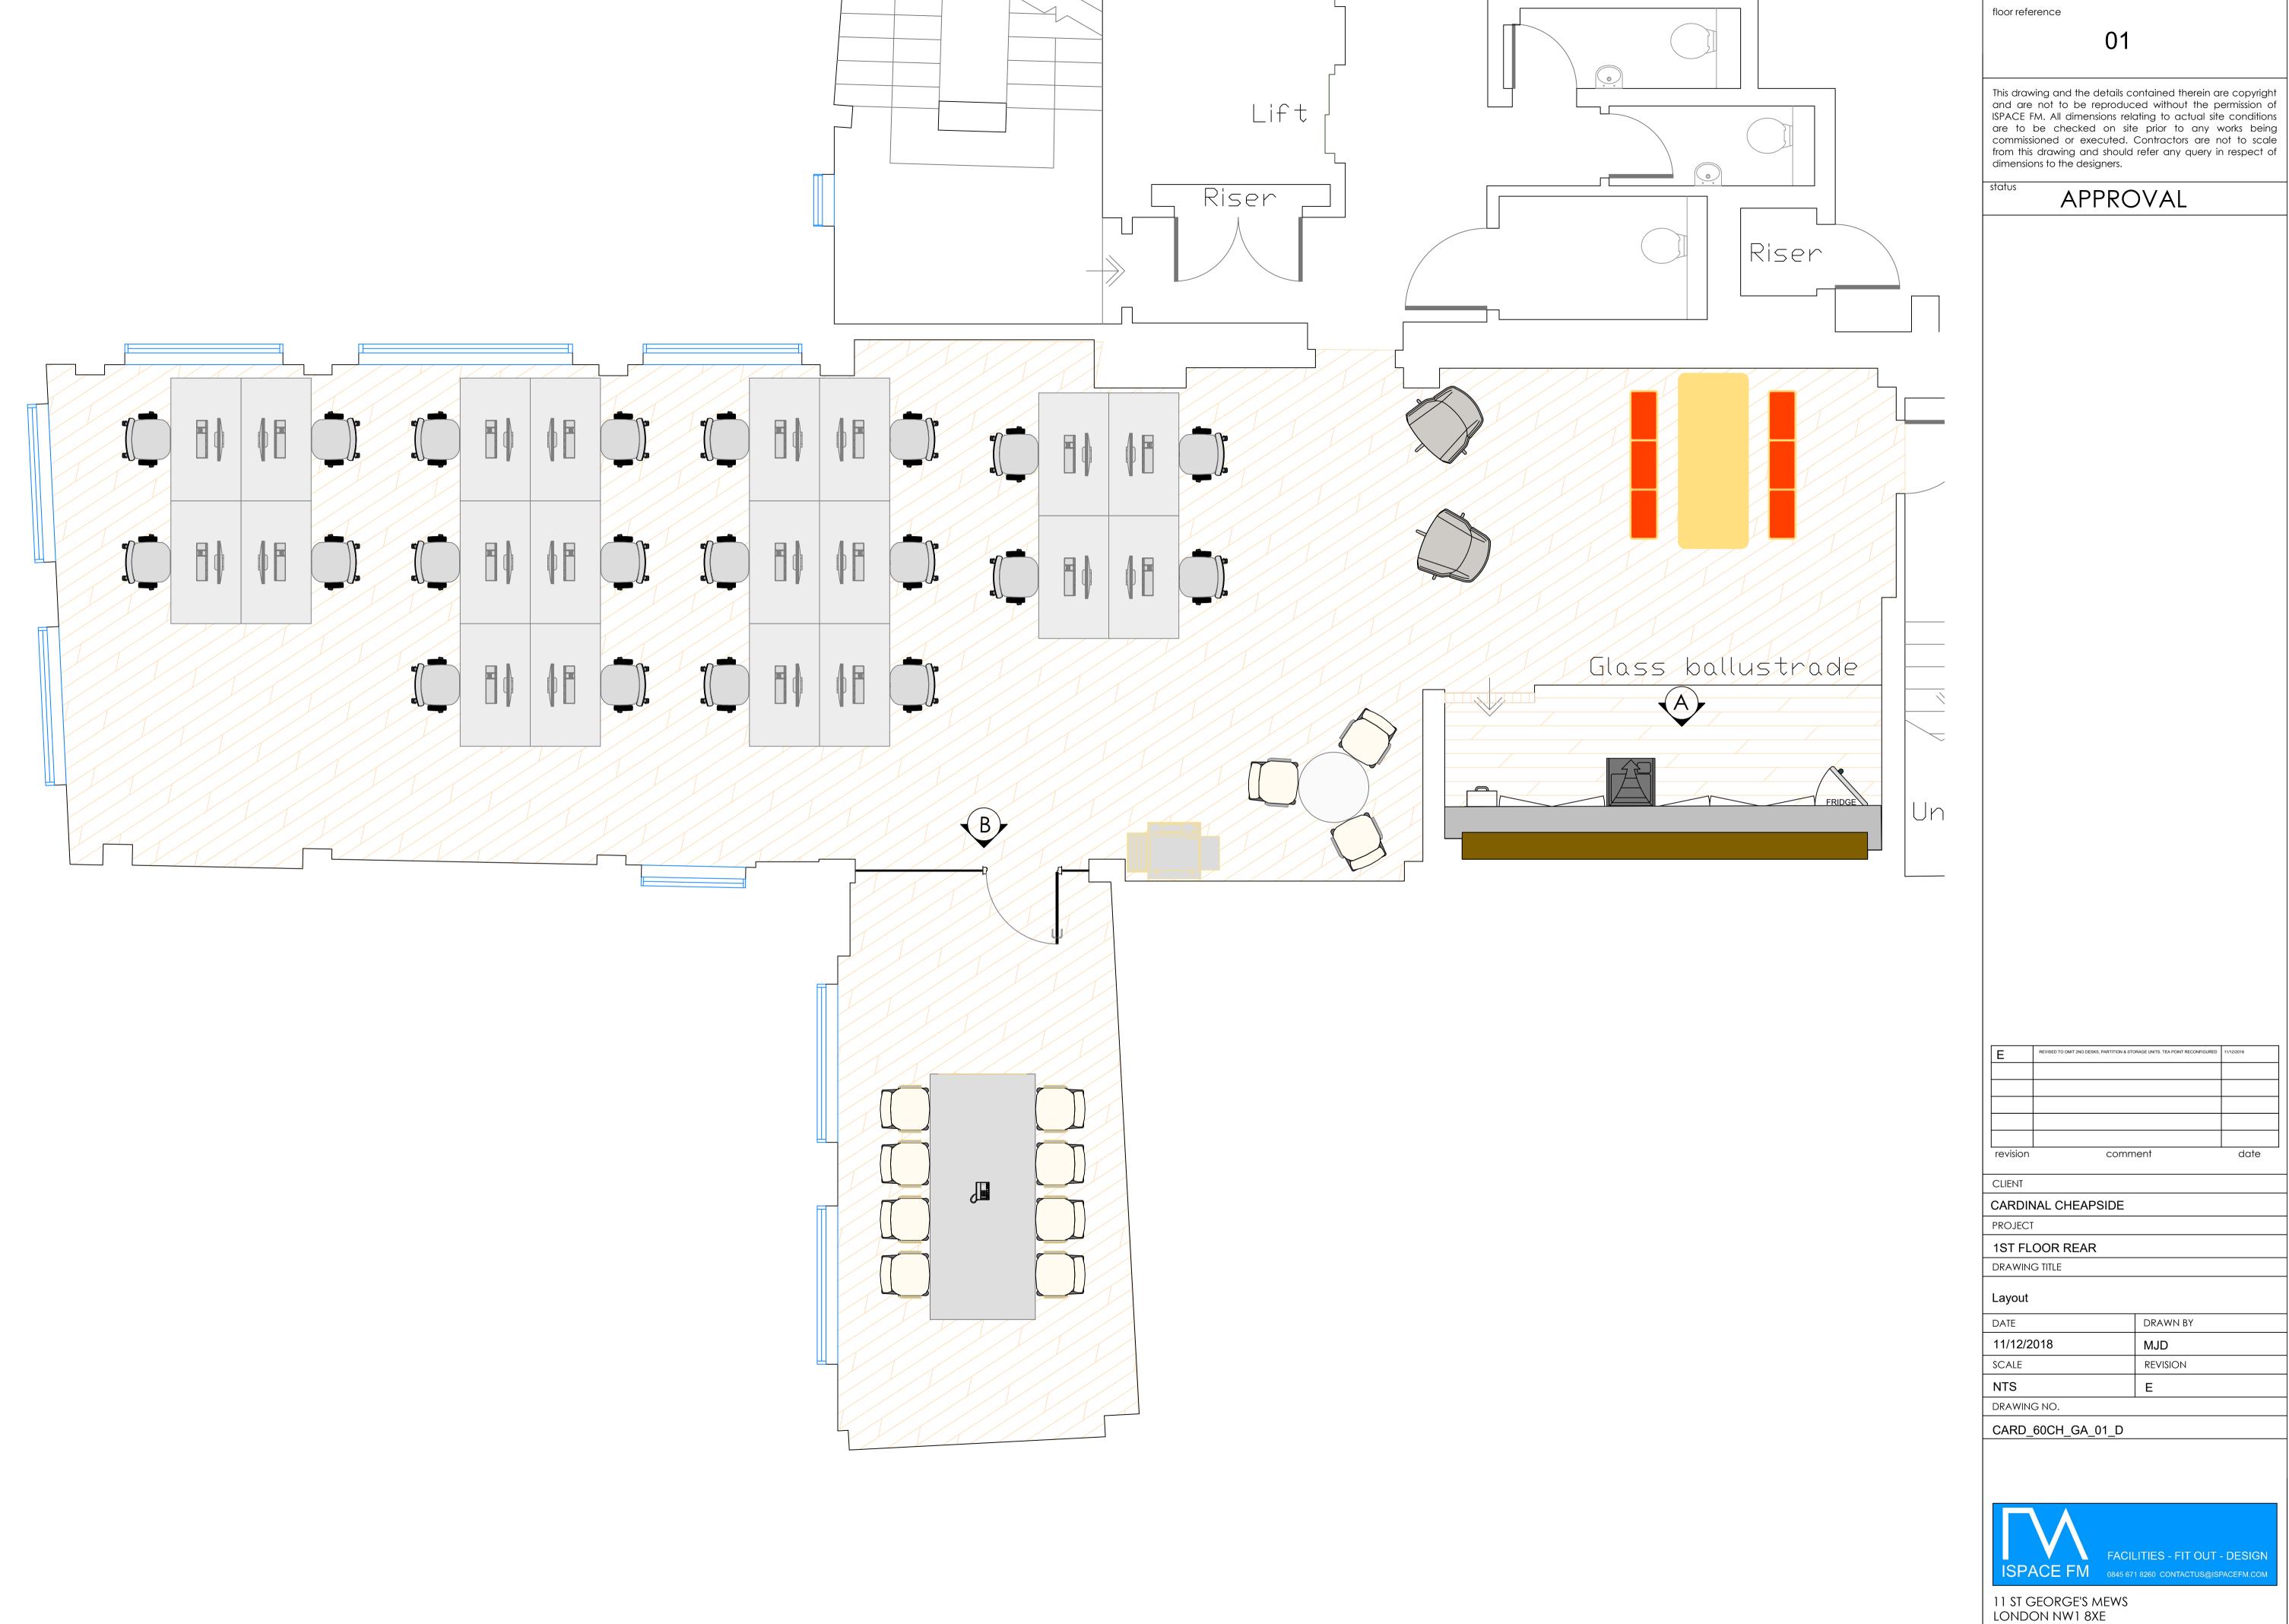

## TO LET

1,303 to 2,807 sq ft

(121.05 to 260.78 sq m)

- 4th north: Fully fitted with a tea point, a meeting area, 12 sit/stand desks and 6 person collaborative area
- 1st south: fitted with a boardroom and a tea point. Open plan area for up to 20 desks
- Air conditioning with on floor control / Raised floors / LED lighting
- Manned reception / 2 passenger lifts
- Showers
- Dedicated fibre distribution points installed

1st floor south is offered fully fitted and furnished. The fit out consists of one meeting room, stylish tea point and an open plan area for c 20 desks.

A managed solution is also available.

#### Accommodation

The accommodation comprises the following NIA(s):

| Name           | sq ft | Rent          | Rates<br>Payable<br>(sq ft) | Service<br>Charge<br>(sq ft) | Total<br>month | Total year  | Fitout<br>Concept |
|----------------|-------|---------------|-----------------------------|------------------------------|----------------|-------------|-------------------|
| 4th -<br>north | 1,303 | £75<br>/sq ft | £22.50                      | £14.65                       | £12,177.62     | £146,131.45 | CAT B             |
| 1st -<br>south | 1,504 | £65<br>/sq ft | £22.50                      | £14.65                       | £12,802.80     | £153,633.60 | CAT B             |