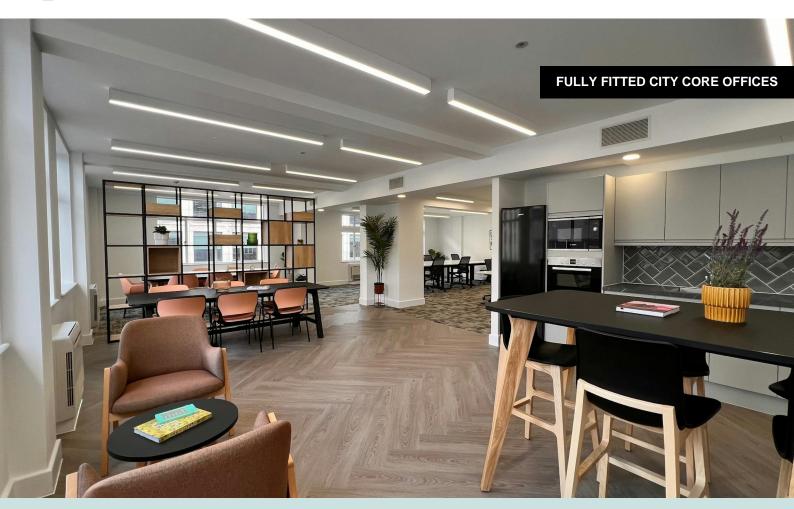

## TO LET

1,303 to 2,807 sq ft

(121.05 to 260.78 sq m)

- 4th north: Fully fitted with a tea point, a meeting area, 12 sit/stand desks and 6 person collaborative area
- 1st south: fitted with a boardroom and a tea point. Open plan area for up to 20 desks
- Air conditioning with on floor control / Raised floors / LED lighting
- Manned reception / 2 passenger lifts
- Showers
- Dedicated fibre distribution points installed

With a feature glass entrance, manned reception and contemporary finishes 60 Cheapside is well placed to offer stylish office accommodation to discerning occupiers.

4th floor north is fully fitted and furnished. Additionally, a meeting room can be installed to suit the incoming occupier.

1st floor south is offered fully fitted and furnished. The fit out consists of one meeting room, stylish tea point and an open plan area for c 20 desks.

A managed solution is also available.