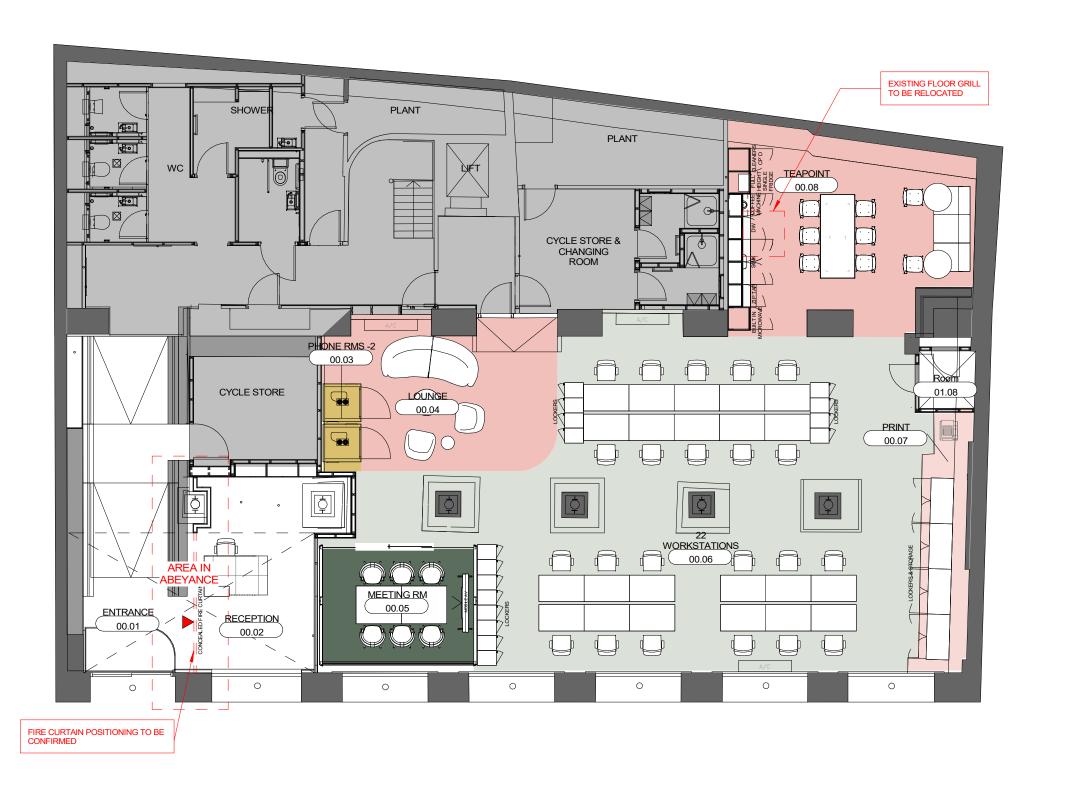

## **FLOORPLAN**

PROPERTY ADDRESS Weybourne 2 Pear Tree Court, London, EC1

| RENTABLE SIZE | SCALE           |
|---------------|-----------------|
| 1,761 sqft    | As indicated@A3 |
| DRAWN BY      | CHECKED BY      |
| Designer-MM   | SM-KN           |
|               |                 |

FILE NAME

LEVEL 00 GENERAL ARRANGEMENT PLAN

**KNOTEL** 

**LEGEND** 

Workspace

Reception Meeting Room

Communal

Wellness

Storage

Circulation

Phone Booths

IT/ Comms

Toilets

Building Core