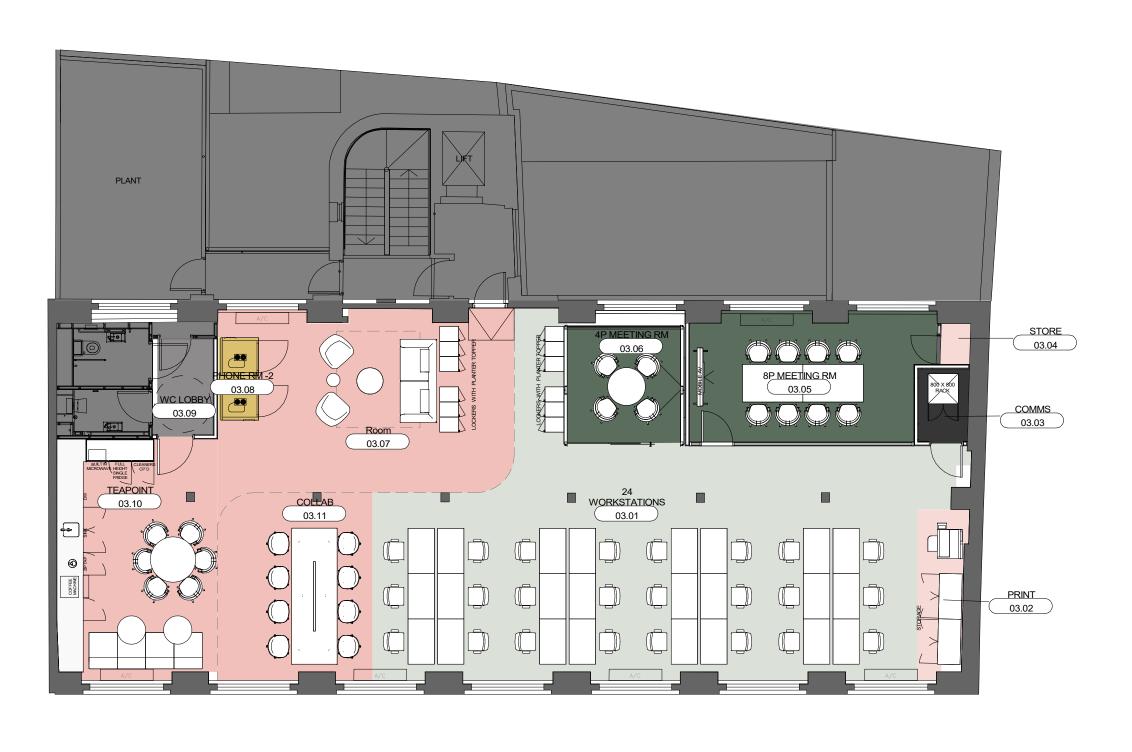

## LEGEND:

DENOTES AREA OUTSIDE OF SCOPE (AREA OUTSIDE OF PROJECT SCOPE

DENOTES AREA OUTSIDE OF DEMISE (AREA OF LANDLORDS DEMISE)

COMMENTS

**ROOM NAME** 

ROOM NUMBER

| п | EVISIONS |      |  |
|---|----------|------|--|
|   | NIANAE   | DATE |  |

## **FLOORPLAN**

PROPERTY ADDRESS Weybourne 2 Pear Tree Court, London, EC1

| RENTABLE SIZE |            | SCALE           |
|---------------|------------|-----------------|
|               | 2,338 sqft | As indicated@A3 |
|               | DRAWN BY   | CHECKED BY      |
|               | NR-MM      | EN-KN           |
|               |            |                 |

FILE NAME

LEVEL 03 GENERAL ARRANGEMENT PLAN

LEGEND

Workspace

Reception

Meeting Room

Wellness Communal

Storage

Circulation

Phone Booths

IT/ Comms

Toilets

Building Core