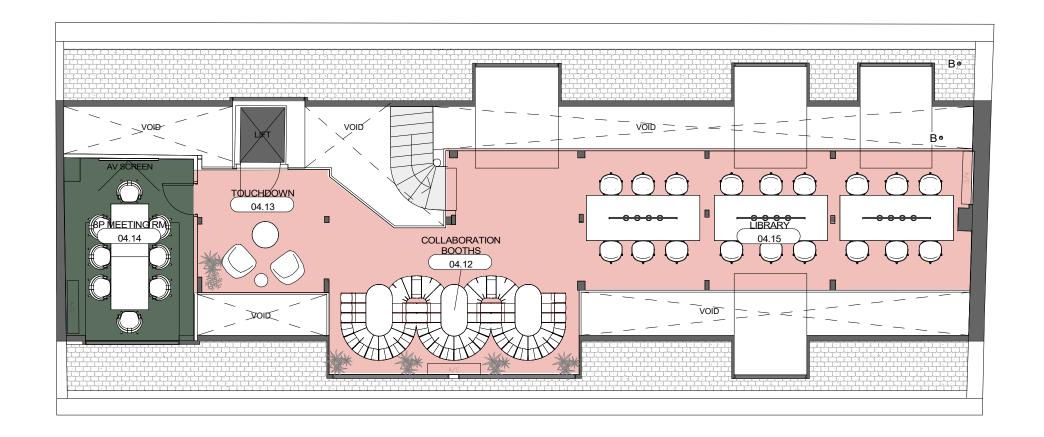

## LEGEND:

DENOTES AREA OUTSIDE OF SCOPE (AREA OUTSIDE OF PROJECT SCOPE

DENOTES AREA OUTSIDE OF DEMISE (AREA OF LANDLORDS DEMISE)

ROOM NAME

ROOM NUMBER

| R  | REVISIONS |          |                      |  |
|----|-----------|----------|----------------------|--|
| ID | NAME      | DATE     | COMMENTS             |  |
| P1 | GD        | 28.08.24 | GA Design Options    |  |
| P2 | SM        | 18.09.24 | Issued To Contractor |  |
| Р3 | SM        | 25.09.24 | Landlord Issue.      |  |
|    |           |          |                      |  |
|    |           |          |                      |  |
|    |           |          |                      |  |
|    |           |          |                      |  |
|    |           |          |                      |  |
|    |           |          |                      |  |
|    |           |          |                      |  |
|    |           |          |                      |  |
|    |           |          |                      |  |

## **FLOORPLAN**

PROPERTY ADDRESS
Weybourne
2 Pear Tree Court, London, EC1

| RENTABLE SIZE | SCALE           |  |
|---------------|-----------------|--|
| 1,067 sqft    | As indicated@A3 |  |
| DRAWN BY      | CHECKED BY      |  |
| NR-MM         | GD-KN           |  |
|               |                 |  |

FILE NAME

LEVEL 04 MEZZANINE GENERAL ARRANGEMENT PLAN