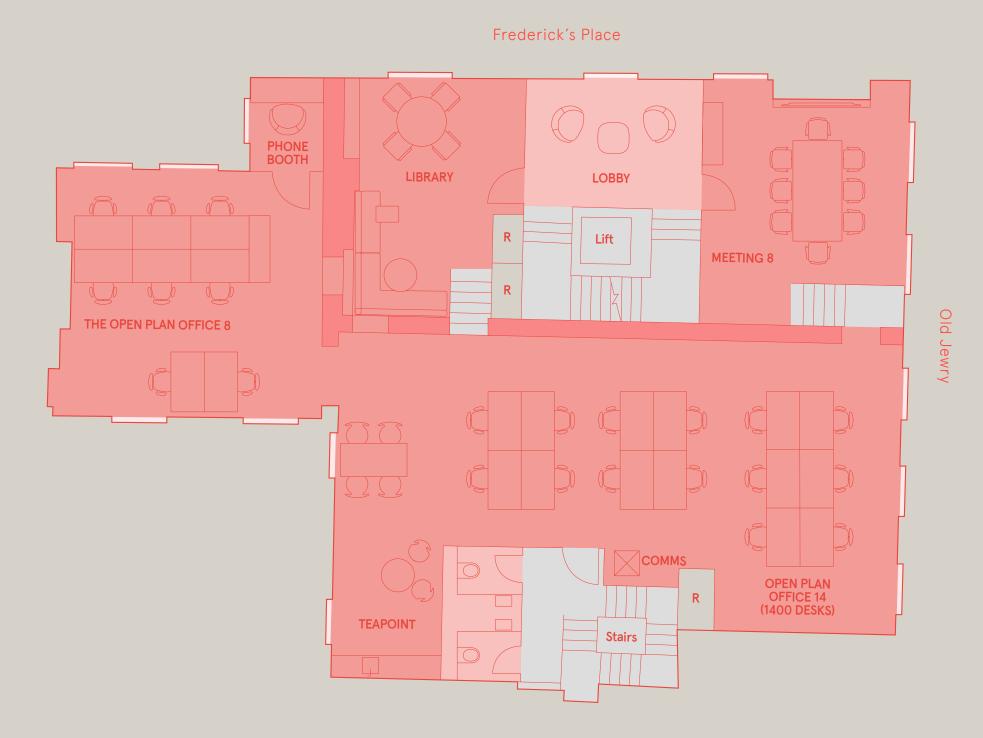

#### 3rd Floor fully fitted and furnished

- · 1 x 8 Person Meeting Room
- · 22 x Open Plan Desks
- 1x Phone Booth
- · 1x Kitchenette and Break out

ON YOUR DOORSTEP

GALLERY

SPECIFICATION

AVAILABILITY

CONTACT