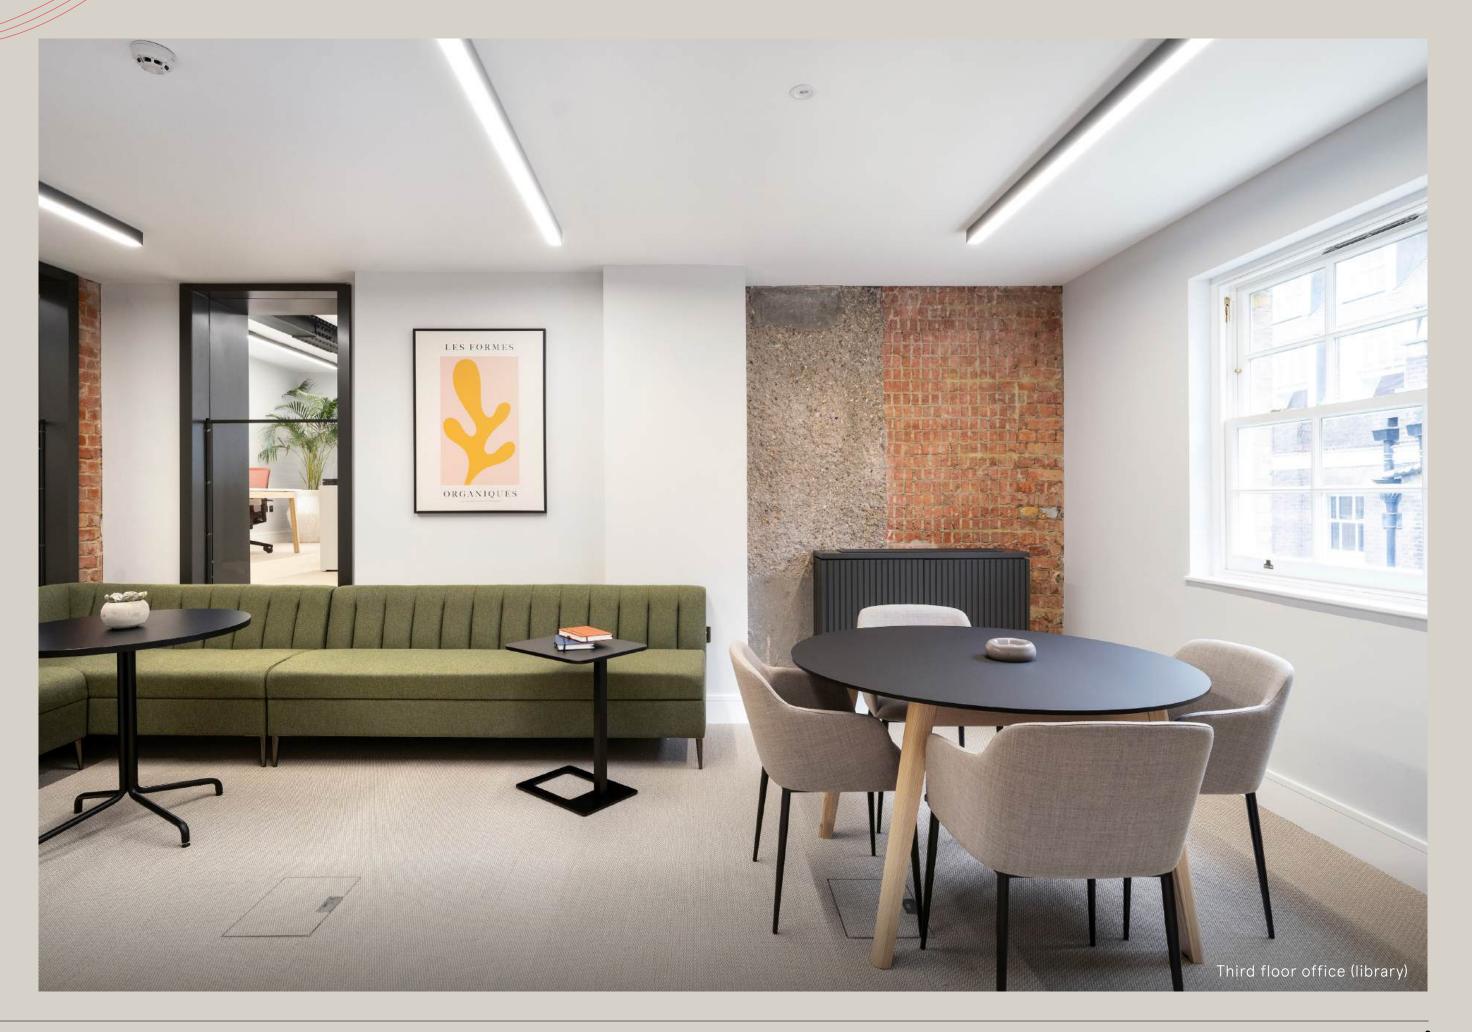

#### 3rd Floor fully fitted and furnished

- · 1 x 8 Person Meeting Room
- · 22 x Open Plan Desks
- 1x Phone Booth
- · 1x Kitchenette and Break out

ON YOUR DOORSTEP

GALLERY

SPECIFICATION

AVAILABILITY

CONTACT