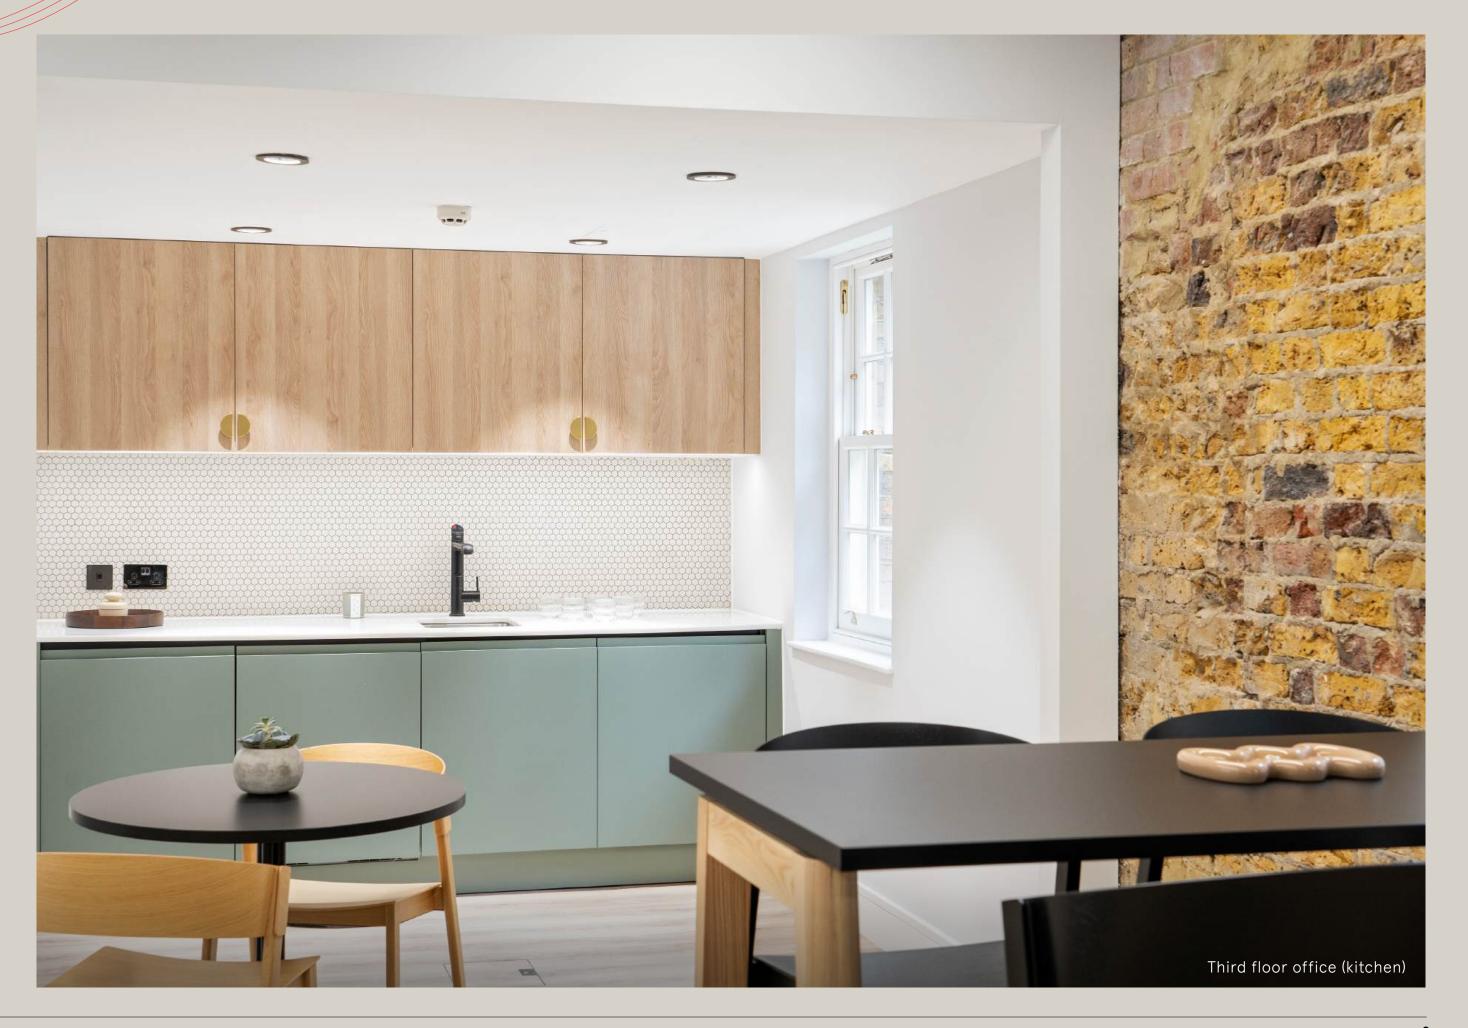

#### 3rd Floor fully fitted and furnished

- · 1 x 8 Person Meeting Room
- · 22 x Open Plan Desks
- 1x Phone Booth
- · 1x Kitchenette and Break out

ON YOUR DOORSTEP

GALLERY

SPECIFICATION

AVAILABILITY

CONTACT