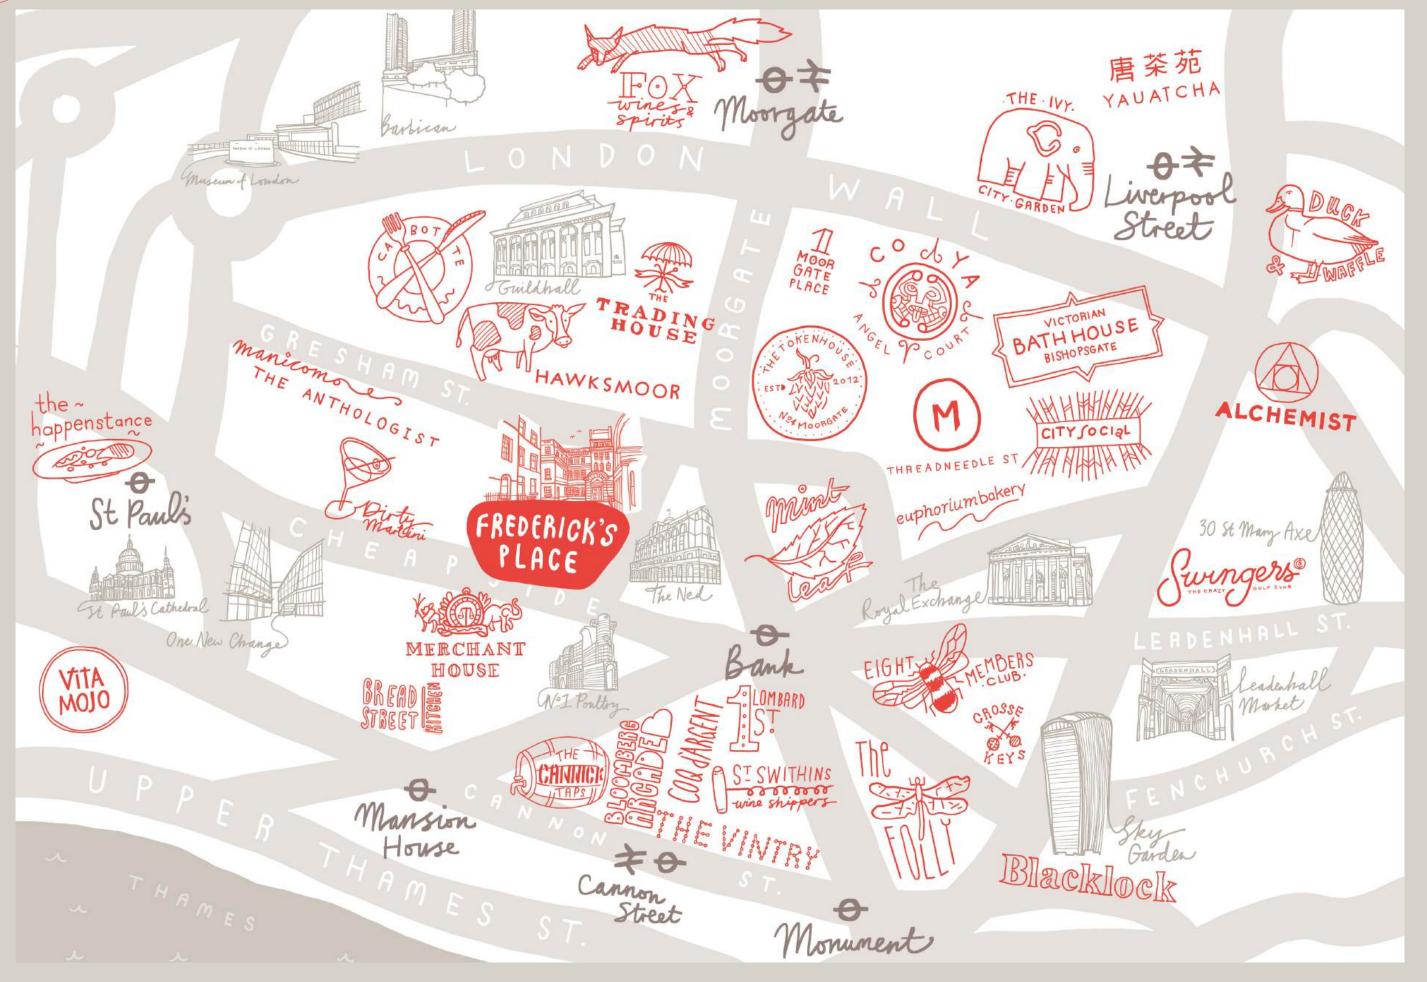

# On your doorstep

All within a 10 min walk

Frederick's Place brings with it all the benefits of being located in the heart of the Square Mile.

Next door to London's most iconic landmark, St Paul's Cathedral, the immediate area is spoilt for choice with the best of retail, leisure and easy access to all of London.