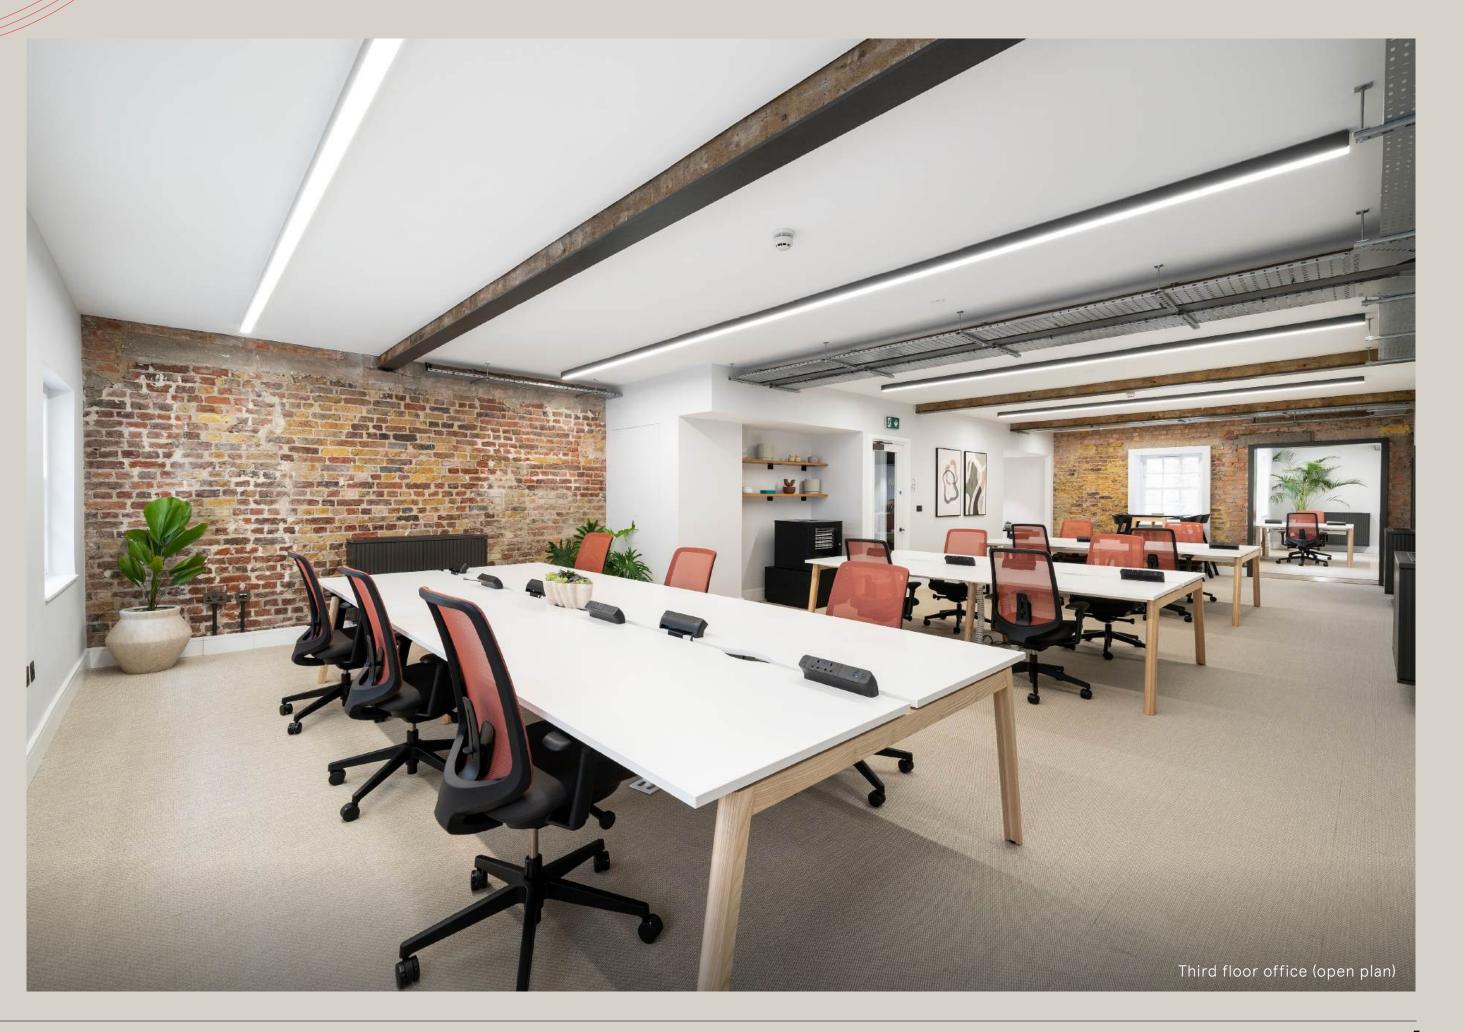

#### 3rd Floor fully fitted and furnished

- · 1 x 8 Person Meeting Room
- · 22 x Open Plan Desks
- 1x Phone Booth
- · 1x Kitchenette and Break out

ON YOUR DOORSTEP

GALLERY

SPECIFICATION

AVAILABILITY

CONTACT