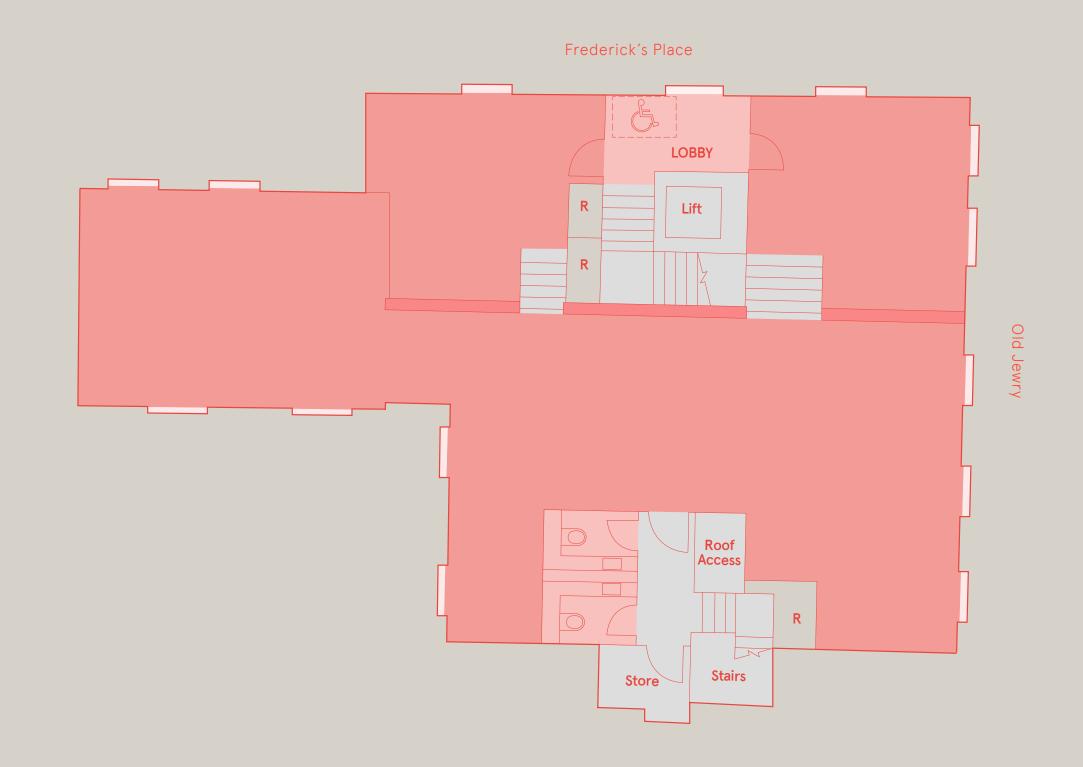

Office Space

Core

LONDON EC2 Fourth Floor
Total area 1,469 sq. ft

ON YOUR DOORSTEP

GALLERY

SPECIFICATION

AVAILABILITY

CONTACT