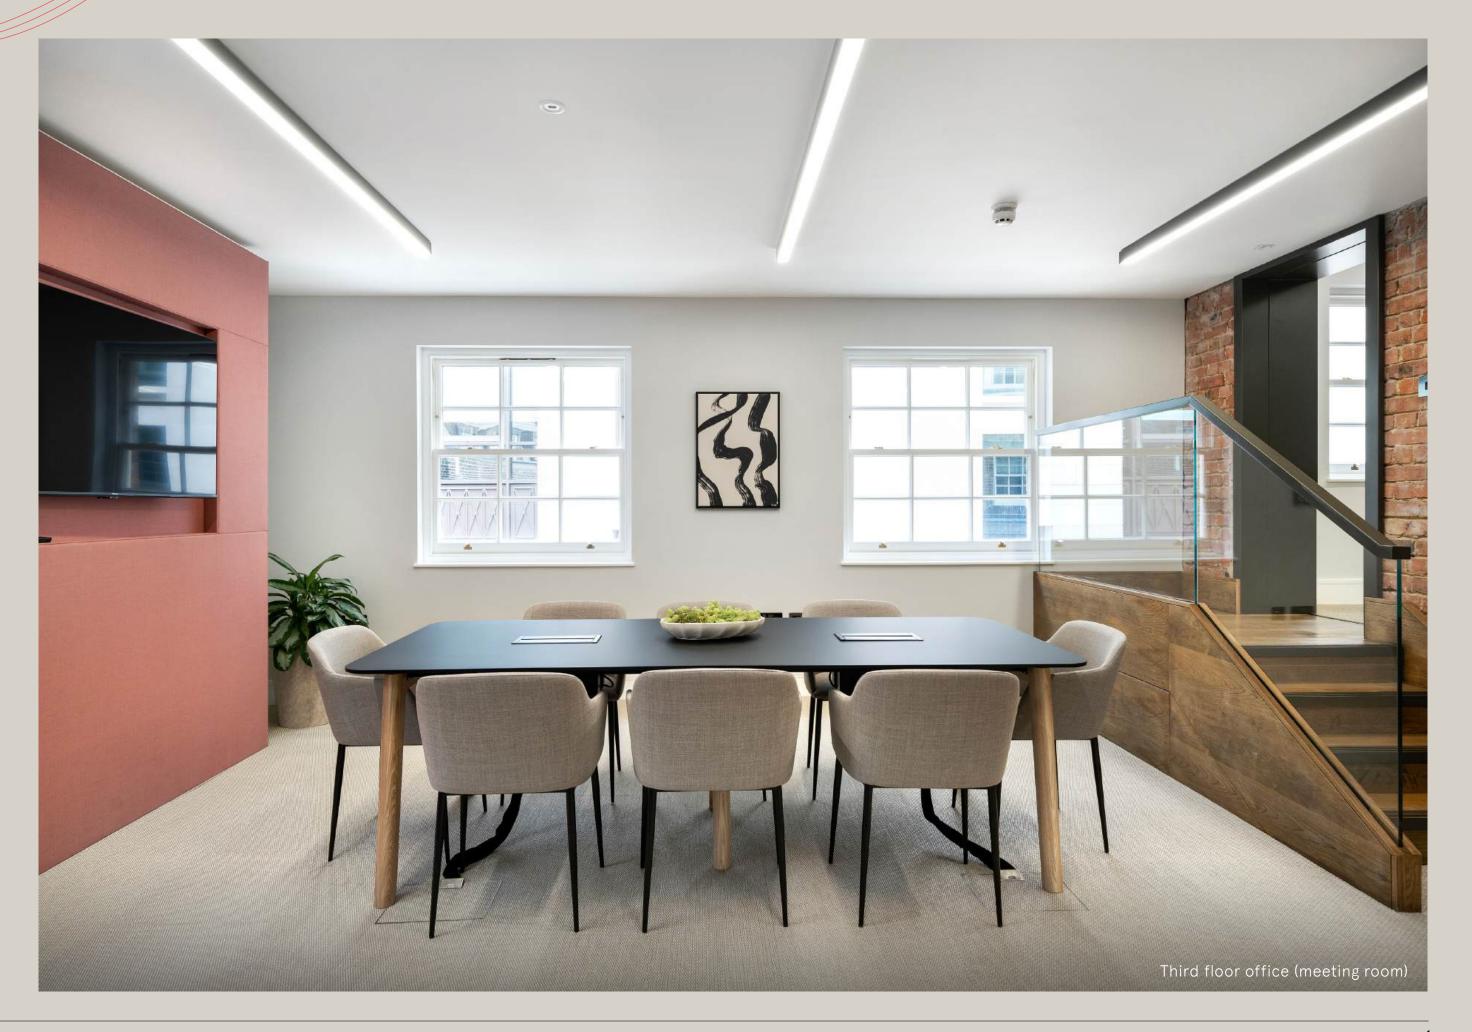

EC2

Newly fitted offices of 1,469 sq. ft & 1,849 sq. ft available to let



ON YOUR DOORSTEP

GALLERY

SPECIFICATION

AVAILABILITY

CONTACT

# On your doorstep

All within a 10 min walk

Frederick's Place brings with it all the benefits of being located in the heart of the Square Mile.

Next door to London's most iconic landmark, St Paul's Cathedral, the immediate area is spoilt for choice with the best of retail, leisure and easy access to all of London.













18
Gyms

LONDON EC2

#### ON YOUR DOORSTEP

GALLERY

SPECIFICATION

AVAILABILITY

CONTACT



Exterior

LONDON EC2

ON YOUR DOORSTEP

GALLERY

SPECIFICATION

AVAILABILITY

CONTACT



LONDON EC2

ON YOUR DOORSTEP

GALLERY

SPECIFICATION

AVAILABILITY

CONTACT





E C 2

ON YOUR DOORSTEP

GALLERY

SPECIFICATION

AVAILABILITY



LONDON EC2

ON YOUR DOORSTEP

GALLERY

SPECIFICATION

AVAILABILITY

CONTACT





E C 2

ON YOUR DOORSTEP

GALLERY

SPECIFICATION

AVAILABILITY

CONTACT



LONDON EC2

ON YOUR DOORSTEP

GALLERY

SPECIFICATION

AVAILABILITY



LONDON EC2

ON YOUR DOORSTEP

GALLERY

SPECIFICATION

AVAILABILITY

CONTACT



LONDON EC2

ON YOUR DOORSTEP

GALLERY

SPECIFICATION

AVAILABILITY



LONDON EC2

ON YOUR DOORSTEP

GALLERY

SPECIFICATION

AVAILABILITY



E C 2

# Specification

ON YOUR DOORSTEP

GALLERY

SPECIFICATION

AVAILABILITY



VRF Air Conditioning



Access to Showers, Bike Racks & Changing facilities



Average Floor to Ceiling Height 2.87m



24/7 Estate Security



Manned Reception



Passenger Lift



1:8 Occupation Density



Fully Fitted & Furnished



Secure Bike Storage



Fully Cabled