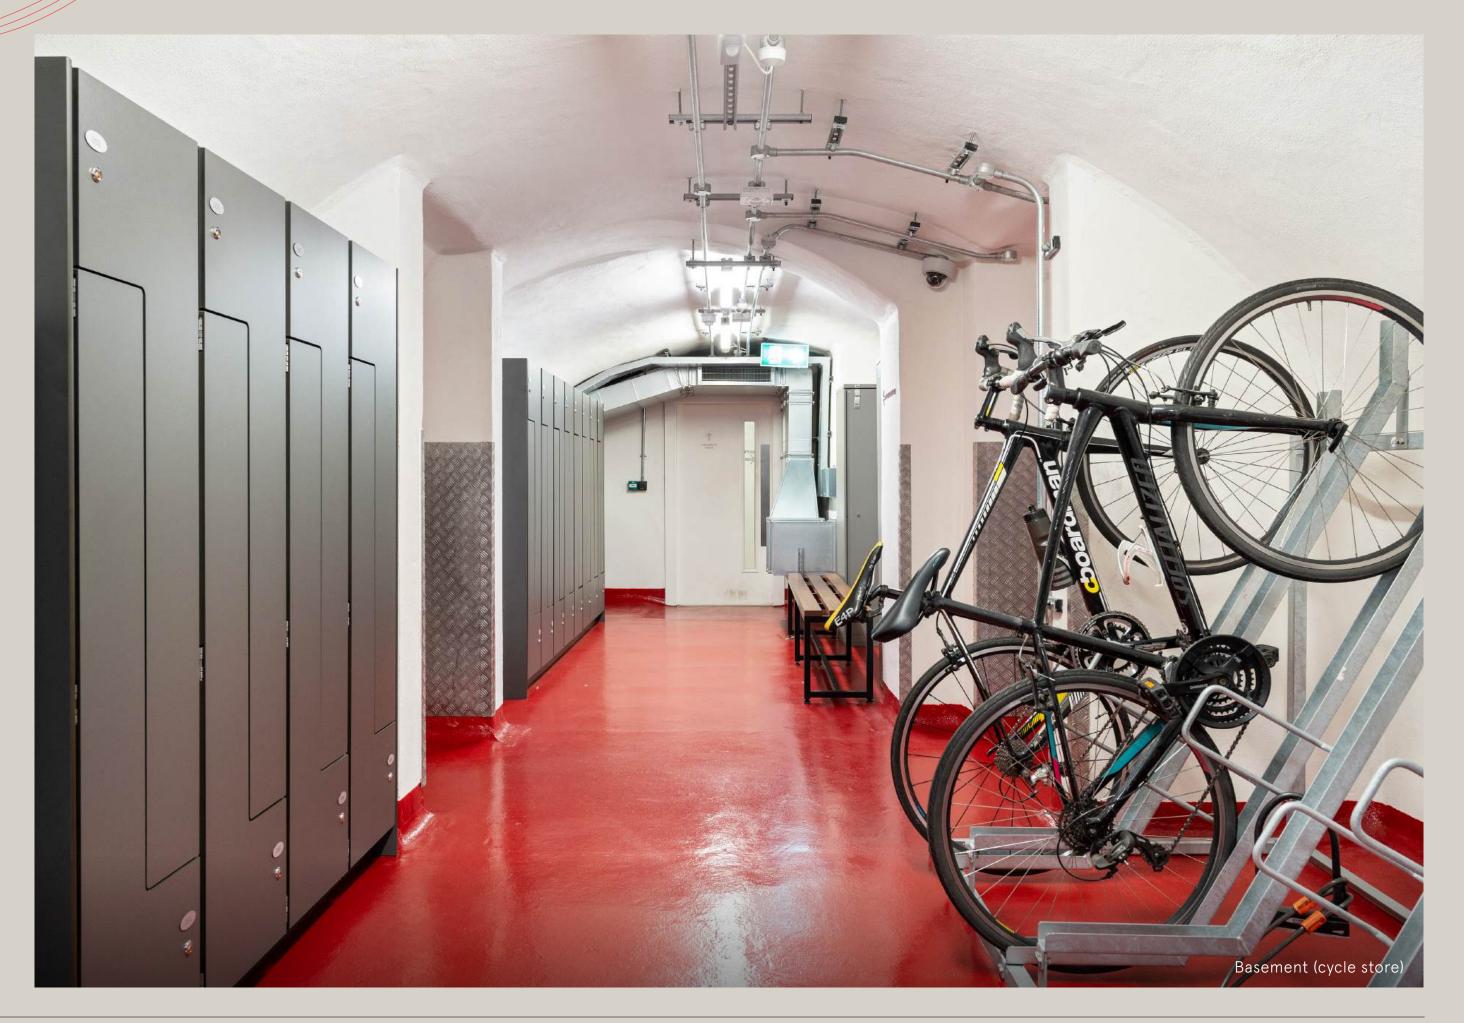

# Specification

ON YOUR DOORSTEP

GALLERY

SPECIFICATION

AVAILABILITY

VRF Air Conditioning

Access to Showers, Bike Racks & Changing facilities

Average Floor to Ceiling Height 2.87m

24/7 Estate Security

Manned Reception

Passenger Lift

1:8 Occupation Density

Fully Fitted & Furnished

Secure Bike Storage

Fully Cabled

EPC C (56)