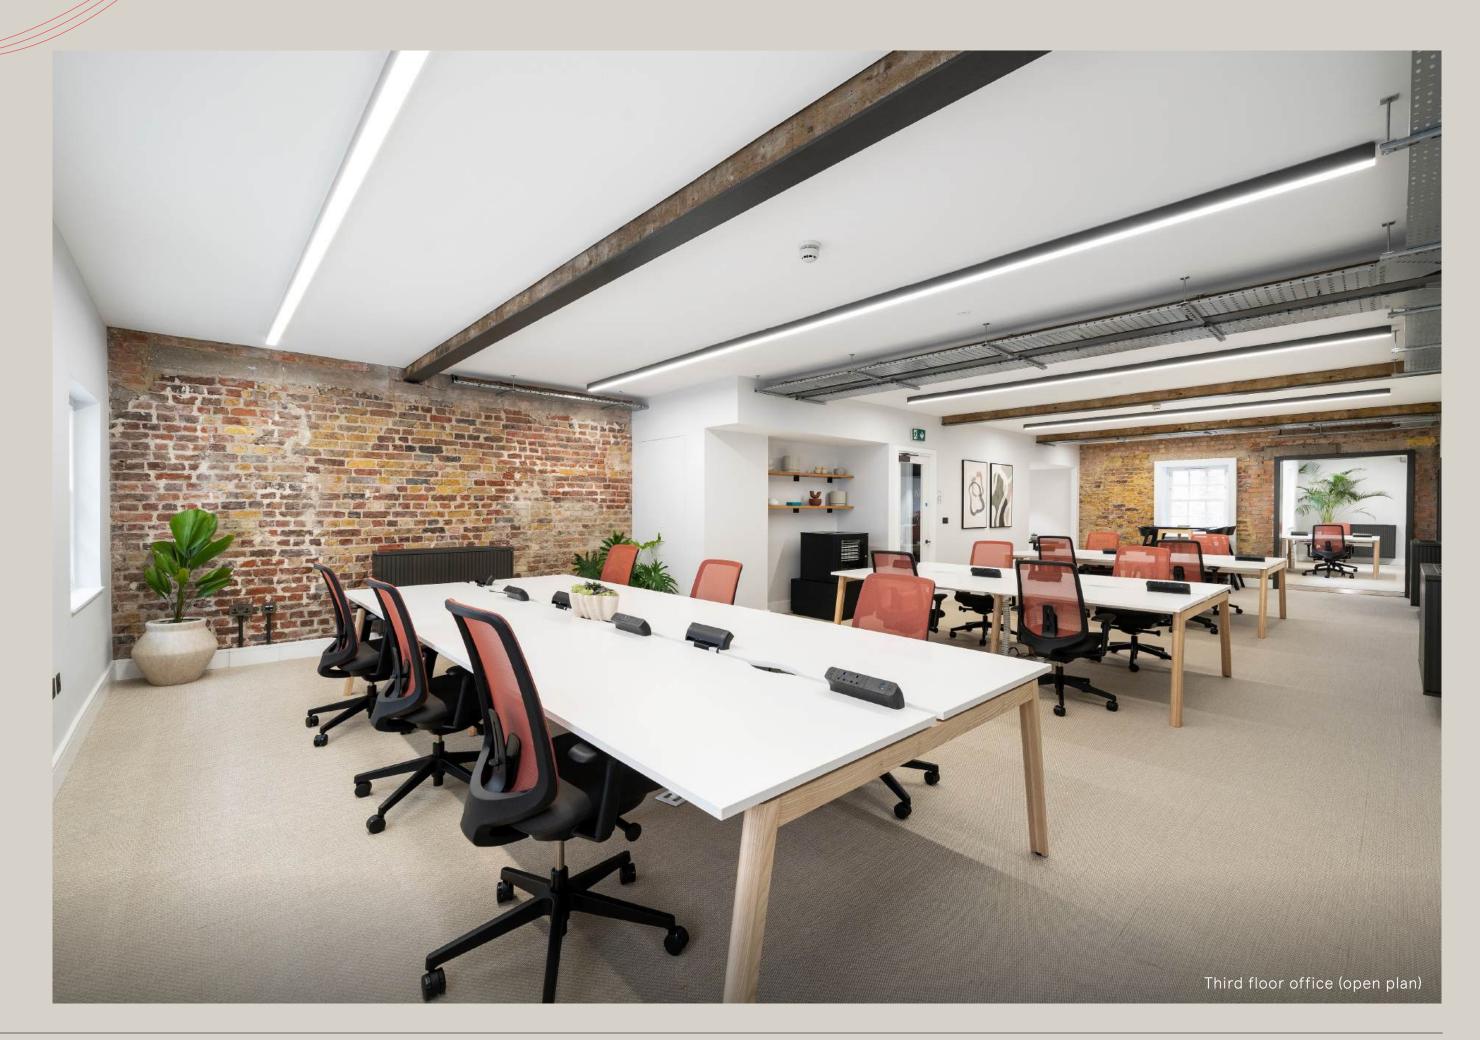

The third floor will be delivered fitted and furnished.

The fourth floor can also be delivered fitted and furnished depending on tenant's requirements.

The works are due to complete in September 2024.

Manned Reception

Passenger Lift

Secure Bike Storage

Fully Cabled

 $\sim$ 

**Third Floor** Total area 1,849 sq. ft

### 3rd Floor fully fitted and furnished

- 1 x 8 Person Meeting Room
- 22 x Open Plan Desks
- 1 x Phone Booth
- 1 x Kitchenette and Break out