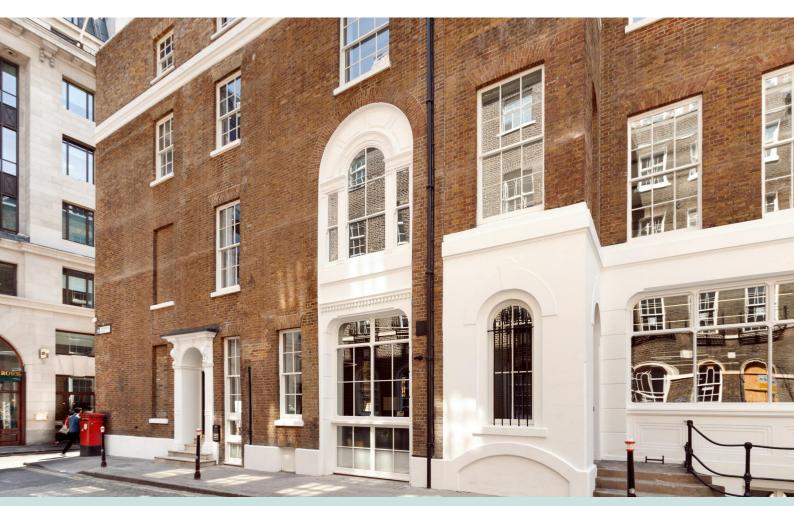

Unique contemporary offices with exposed original finishes and brickwork within historic Frederick's Place

#### Description

Frederick's Place offers historical frontage with modern and progressive office space in the heart of the City. Unique in character and with a legacy ambition, combines the classic with contemporary. Next door to London's most iconic landmark, St Paul's Cathedral, the immediate area is spoilt for choice with the best of retail, leisure and easy access to all of London.

#### Location

Perfectly located in the City, Frederick's Place is located just a 2 minute walk away from Bank Underground Station (Central, Northern and Waterloo & City lines, and the DLR) and a 5 minute walk to both Mansion House Station (Circle and District lines) and St Paul's Station (Central line).