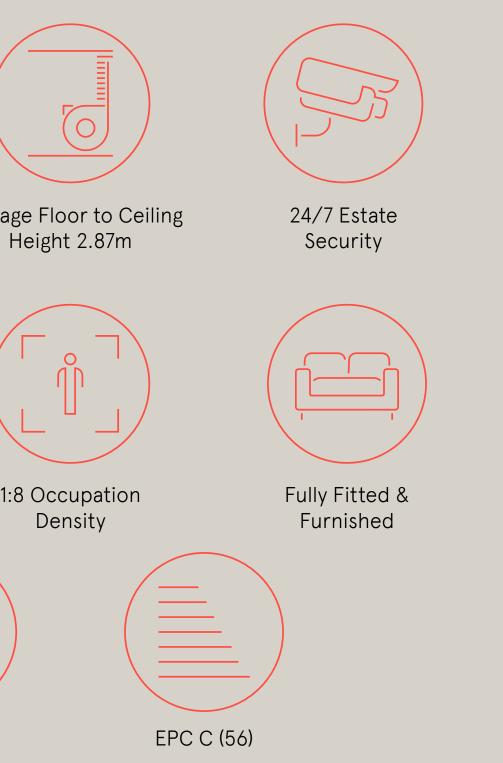

# Specification

VRF Air Conditioning

Access to Showers, Bike Racks & Changing facilities

ON YOUR DOORSTEP

GALLERY

SPECIFICATION

AVAILABILITY

CONTACT

Manned Reception

Passenger Lift

Secure Bike Storage

Fully Cabled

 $\sim$ 

**Third Floor** Total area 1,849 sq. ft