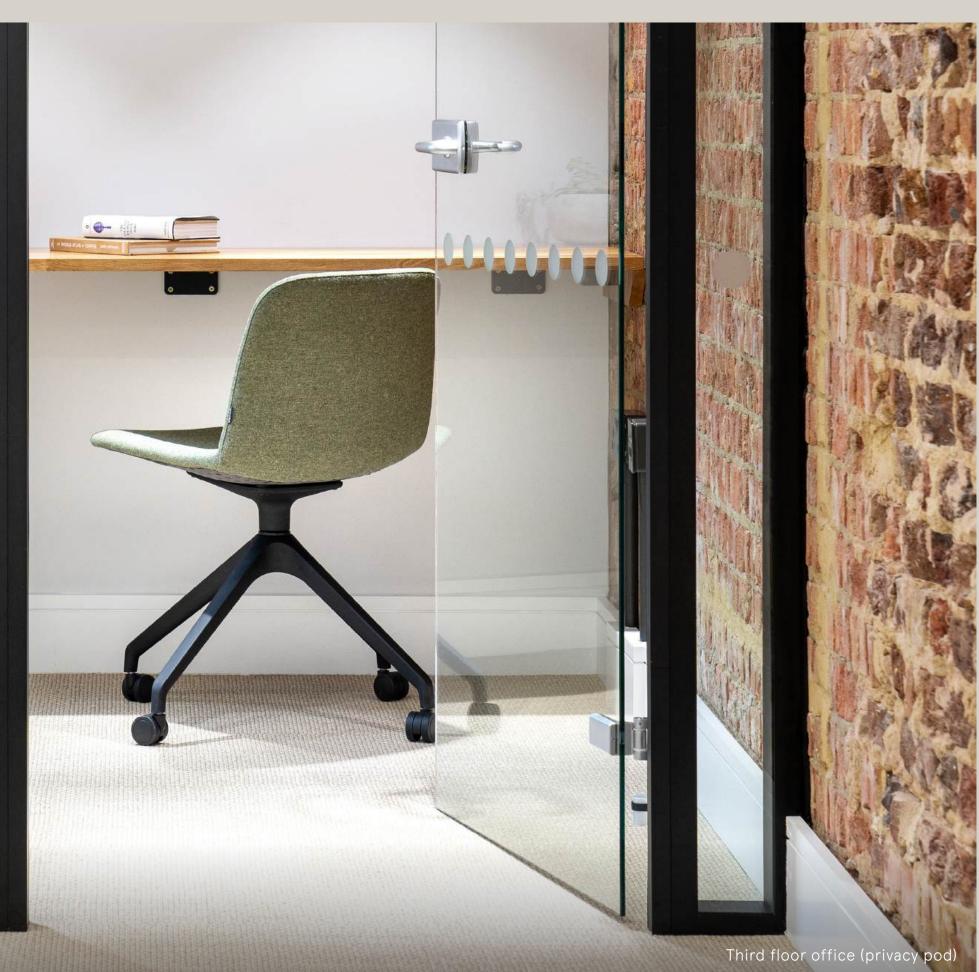

Manned Reception

Passenger Lift

Secure Bike Storage

Fully Cabled

 $\sim$ 

**Third Floor** Total area 1,849 sq. ft

### 3rd Floor fully fitted and furnished

- 1 x 8 Person Meeting Room
- 22 x Open Plan Desks
- 1 x Phone Booth
- 1 x Kitchenette and Break out