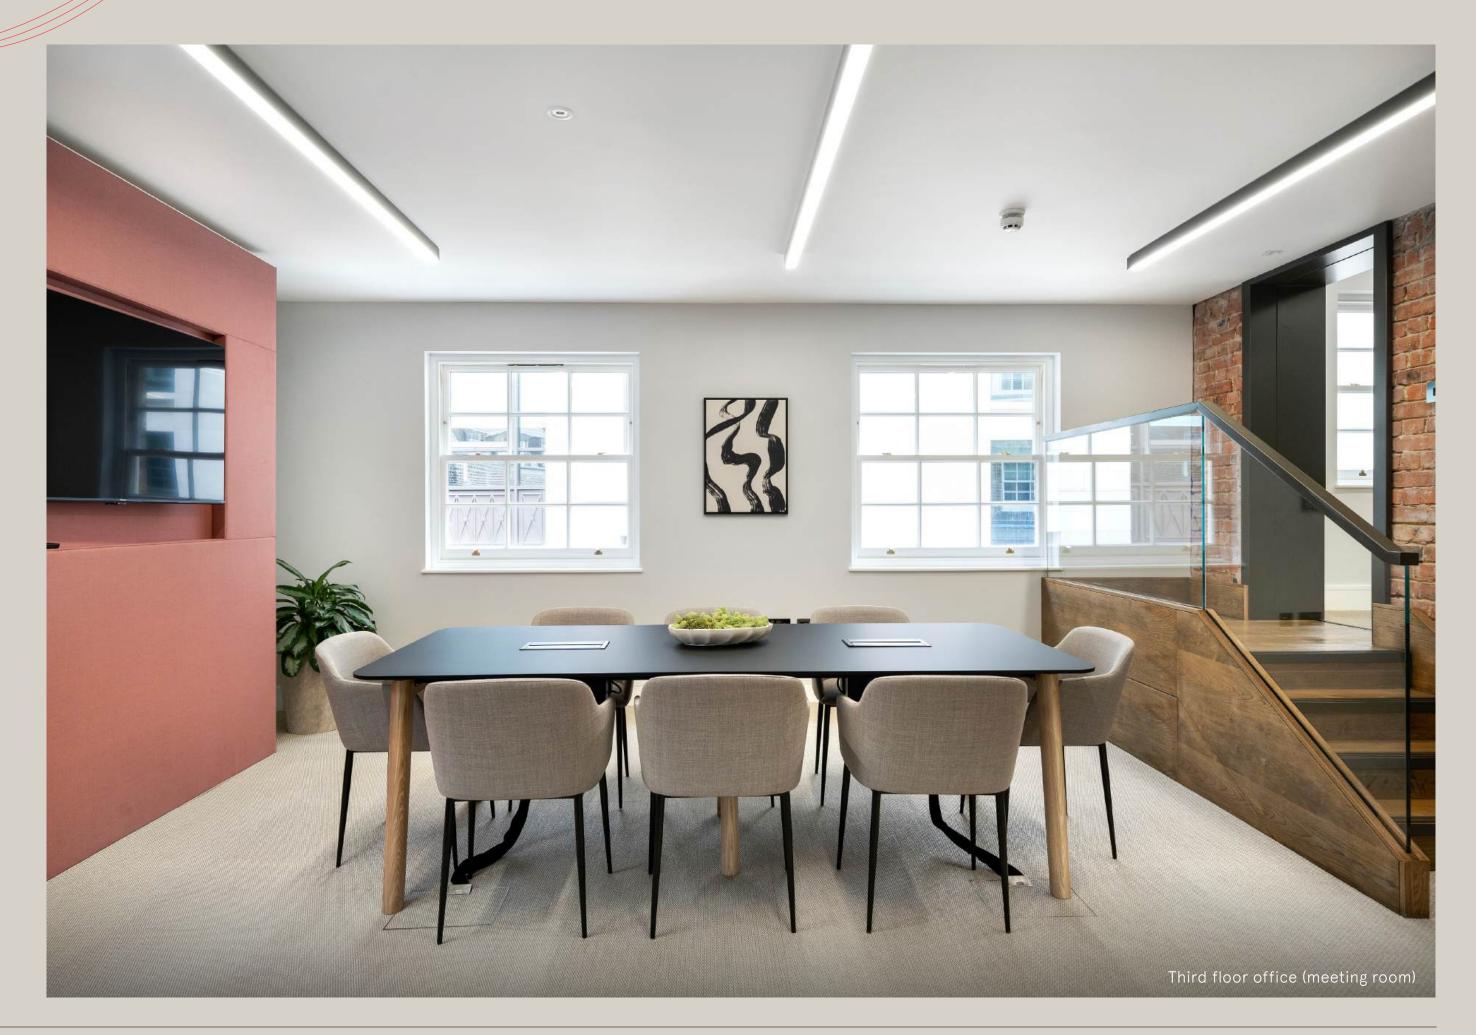

Manned Reception

Passenger Lift

Secure Bike Storage

Fully Cabled

 $\sim$ 

**Third Floor** Total area 1,849 sq. ft

### 3rd Floor fully fitted and furnished

- 1 x 8 Person Meeting Room
- 22 x Open Plan Desks
- 1 x Phone Booth
- 1 x Kitchenette and Break out