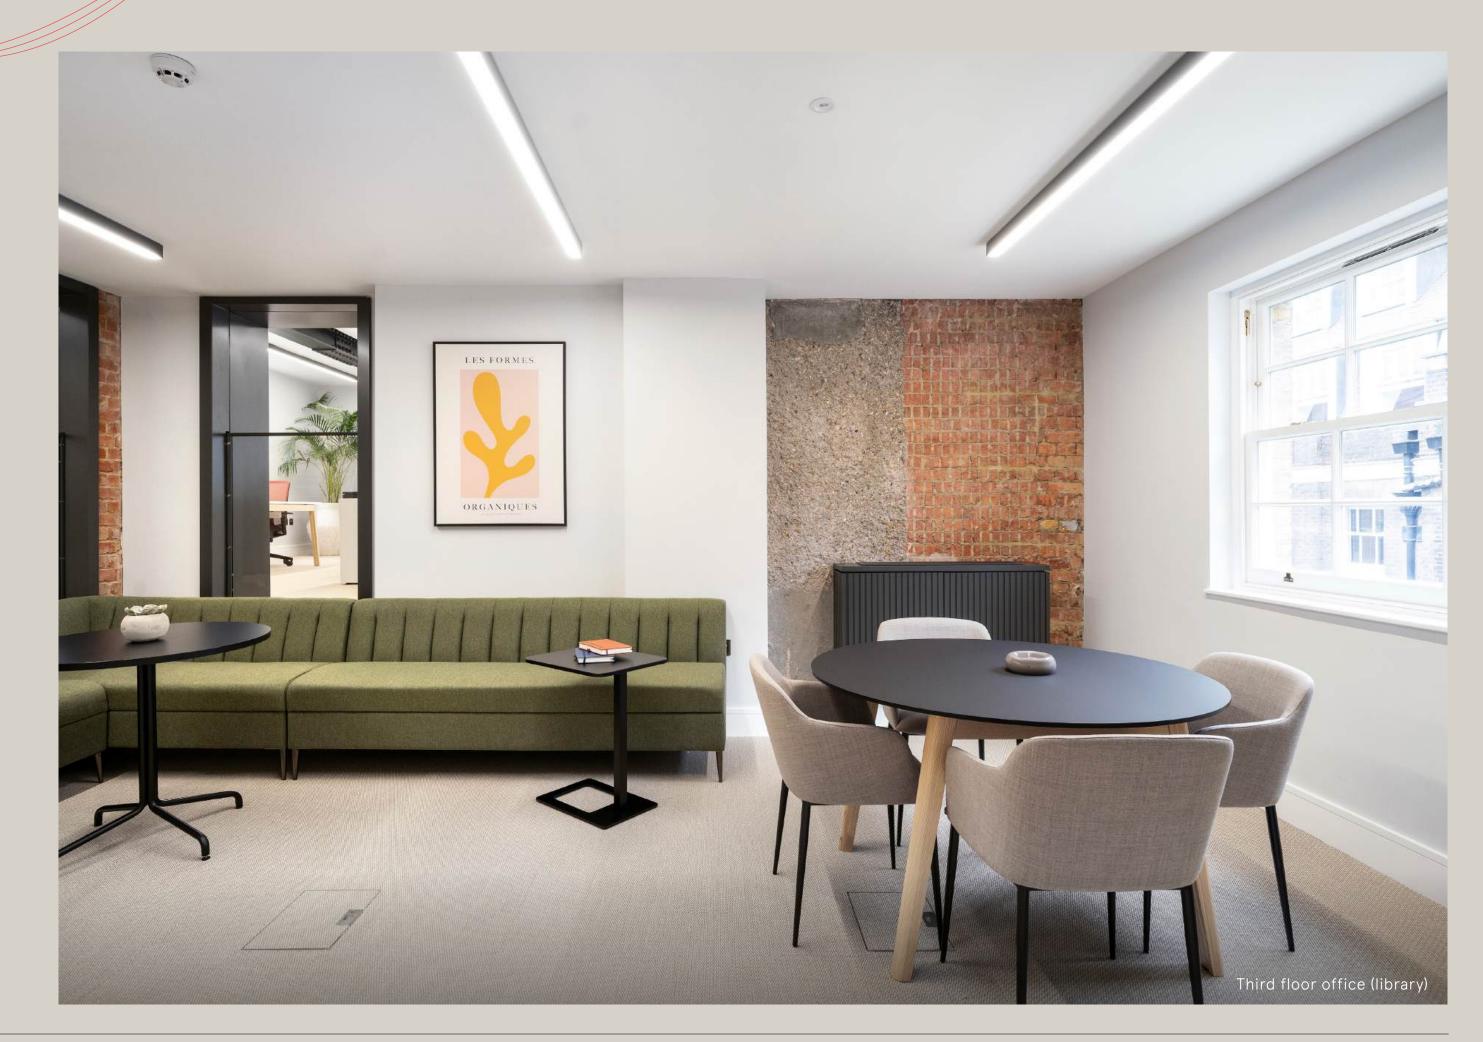

The third floor will be delivered fitted and furnished.

The fourth floor can also be delivered fitted and furnished depending on tenant's requirements.

The works are due to complete in September 2024.

### 3rd Floor fully fitted and furnished

- 1 x 8 Person Meeting Room
- 22 x Open Plan Desks
- 1 x Phone Booth
- 1 x Kitchenette and Break out