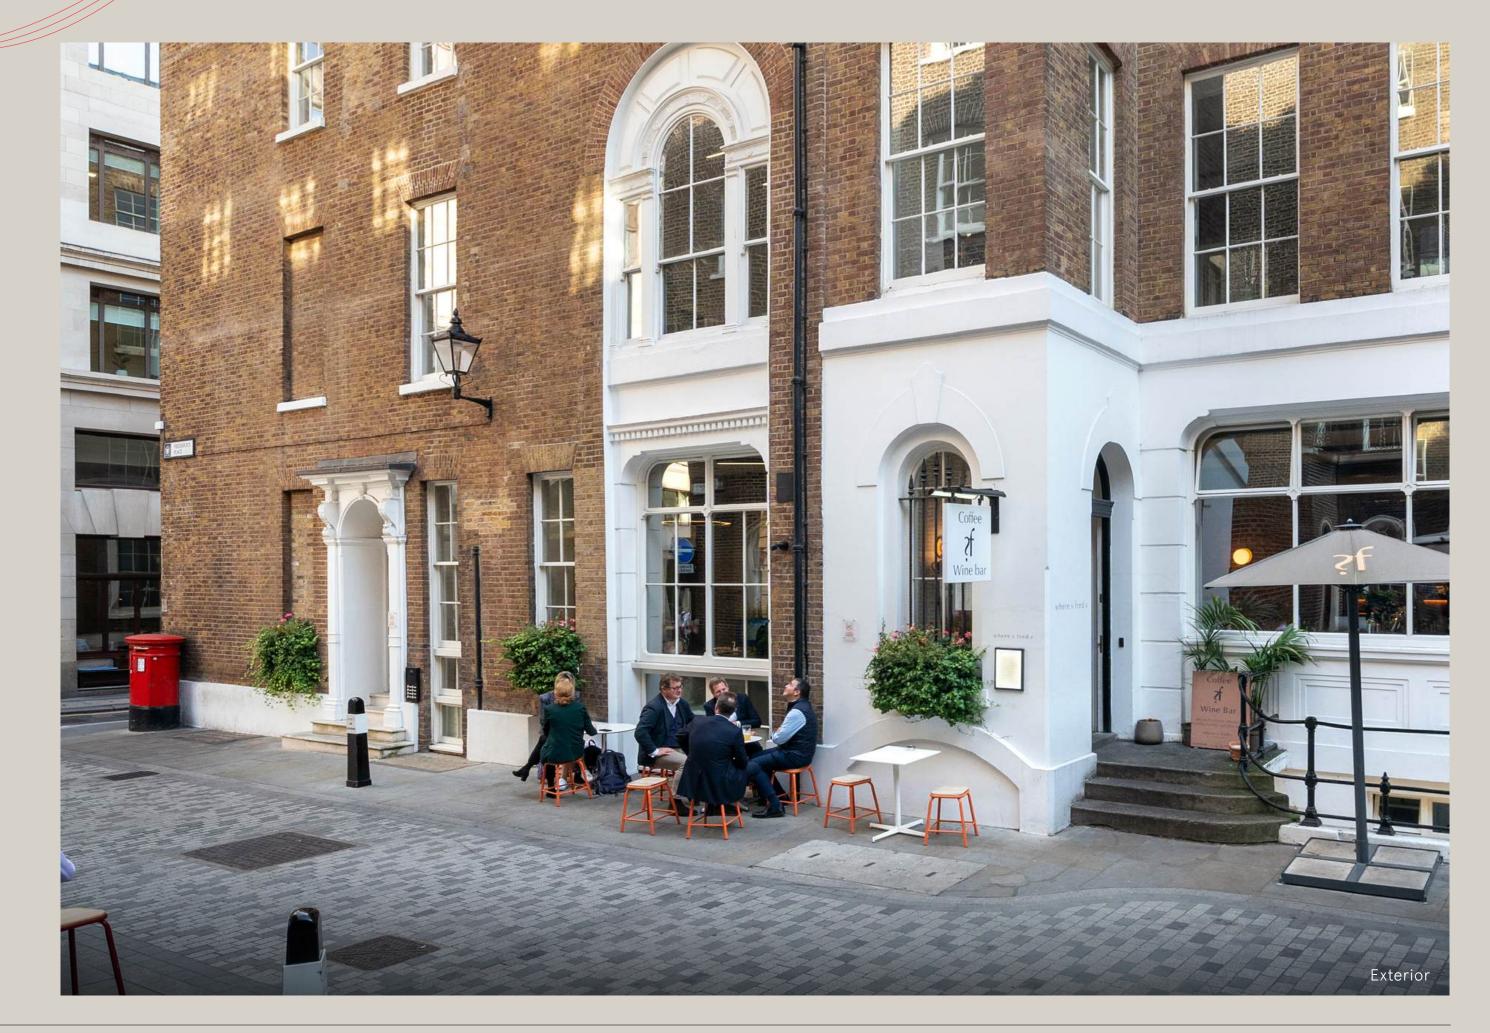

#### Description

Frederick's Place offers historical frontage with modern and progressive office space in the heart of the City. Unique in character and with a legacy ambition, combines the classic with contemporary. Next door to London's most iconic landmark, St Paul's Cathedral, the immediate area is spoilt for choice with the best of retail, leisure and easy access to all of London.

#### Location

Perfectly located in the City, Frederick's Place is located just a 2 minute walk away from Bank Underground Station (Central, Northern and Waterloo & City lines, and the DLR) and a 5 minute walk to both Mansion House Station (Circle and District lines) and St Paul's Station (Central line).