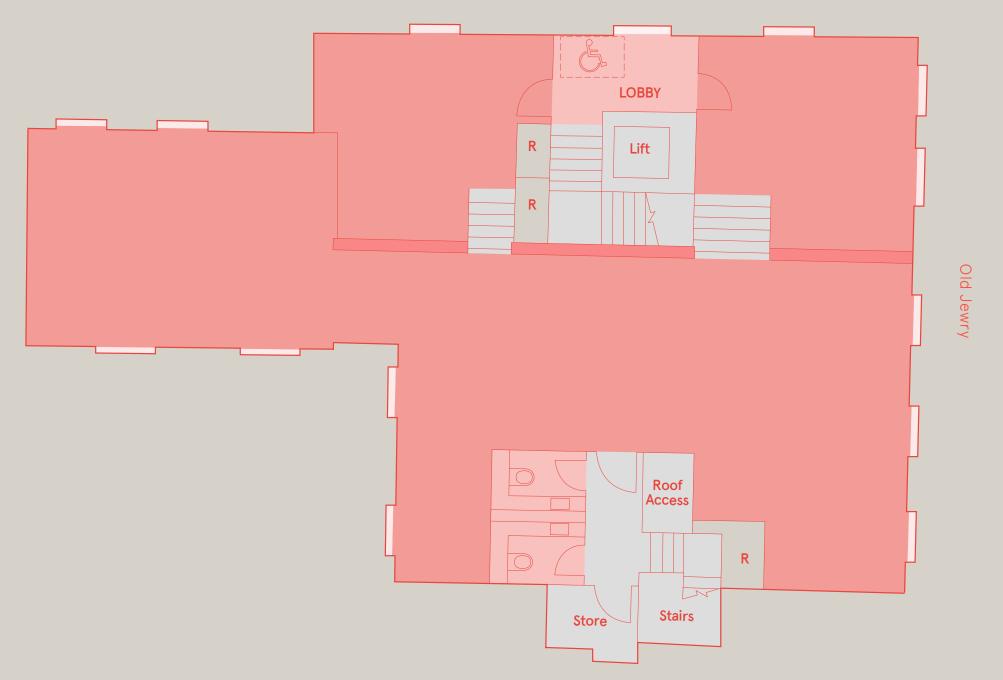

### Frederick's Place

**Fourth Floor** Total area 1,469 sq. ft

ON YOUR DOORSTEP

GALLERY

SPECIFICATION

AVAILABILITY

CONTACT

Office Space
Office Space