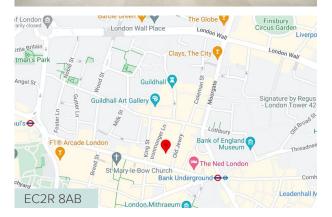

#### Location

Perfectly located in the City, Frederick's Place is located just a 2 minute walk away from Bank Underground Station (Central, Northern and Waterloo & City lines, and the DLR) and a 5 minute walk to both Mansion House Station (Circle and District lines) and St Paul's Station (Central line).

### On your doorstep All within a 10 min walk

Frederick's Place brings with it all the benefits of being located in the heart of the Square Mile.

Next door to London's most iconic landmark, St Paul's Cathedral, the immediate area is spoilt for choice with the best of retail, leisure and easy access to all of London.