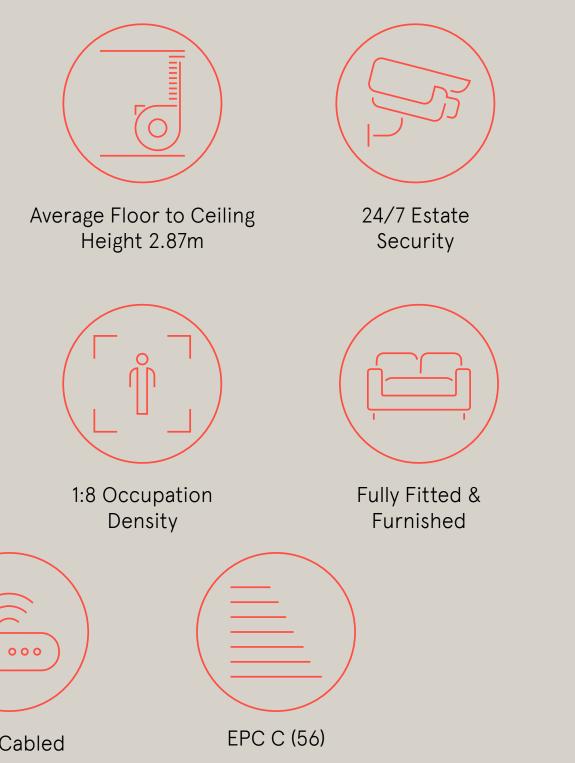

# Specification

VRF Air Conditioning

Access to Showers, Bike Racks & Changing facilities

ON YOUR DOORSTEP

GALLERY

SPECIFICATION

AVAILABILITY

CONTACT

Manned Reception

Passenger Lift

Secure Bike Storage

Fully Cabled

 $\sim$ 

**Third Floor** Total area 1,849 sq. ft