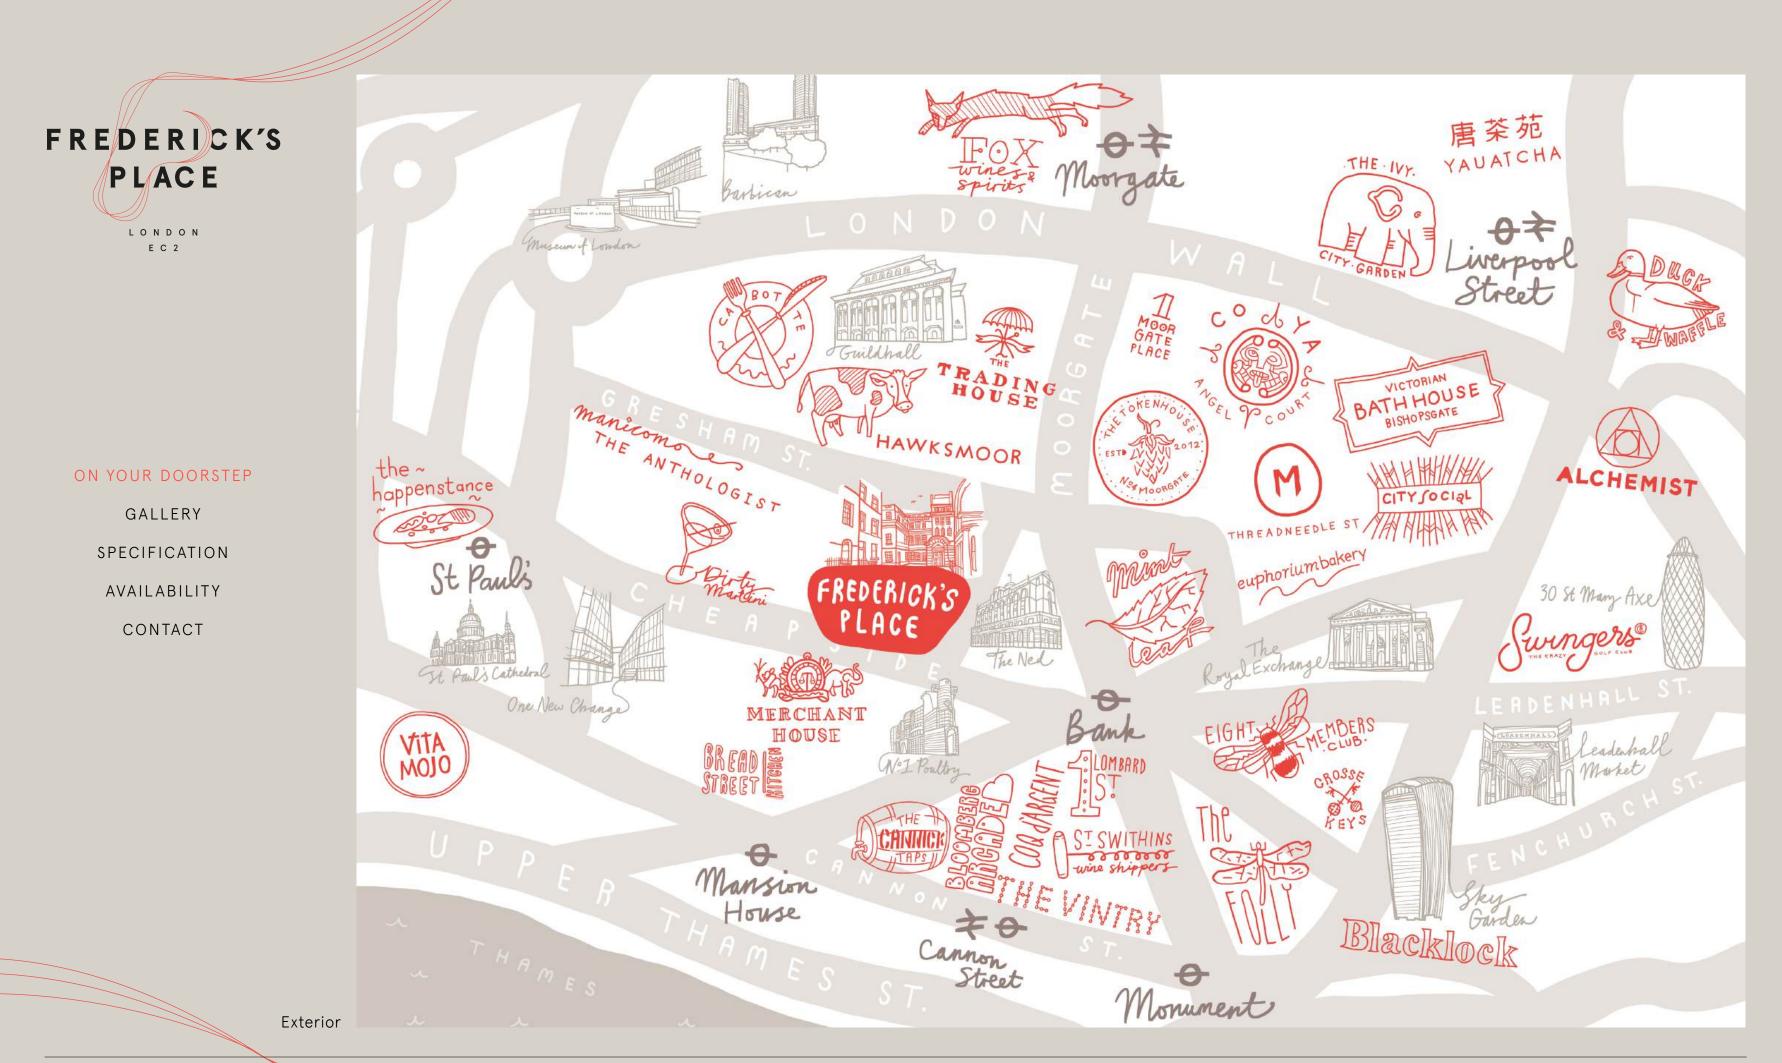

### On your doorstep All within a 10 min walk

Frederick's Place brings with it all the benefits of being located in the heart of the Square Mile.

Next door to London's most iconic landmark, St Paul's Cathedral, the immediate area is spoilt for choice with the best of retail, leisure and easy access to all of London.

The Mercer's Company

Estaurants

Gyms

E C 2