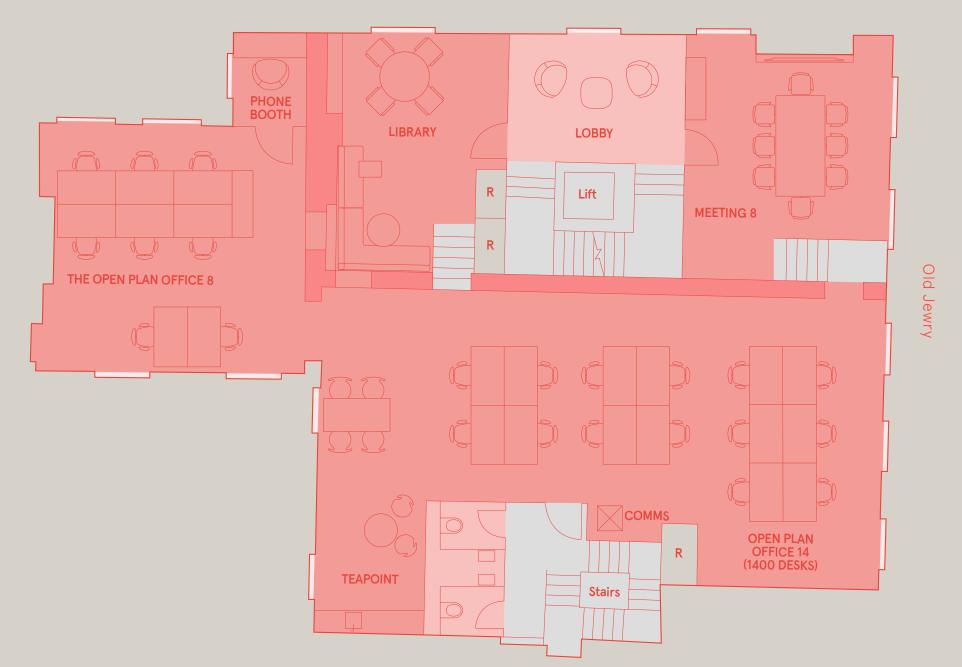

Manned Reception

Passenger Lift

Secure Bike Storage

Fully Cabled

 $\sim$ 

**Third Floor** Total area 1,849 sq. ft

### 3rd Floor fully fitted and furnished

- 1 x 8 Person Meeting Room
- 22 x Open Plan Desks
- 1 x Phone Booth
- 1 x Kitchenette and Break out