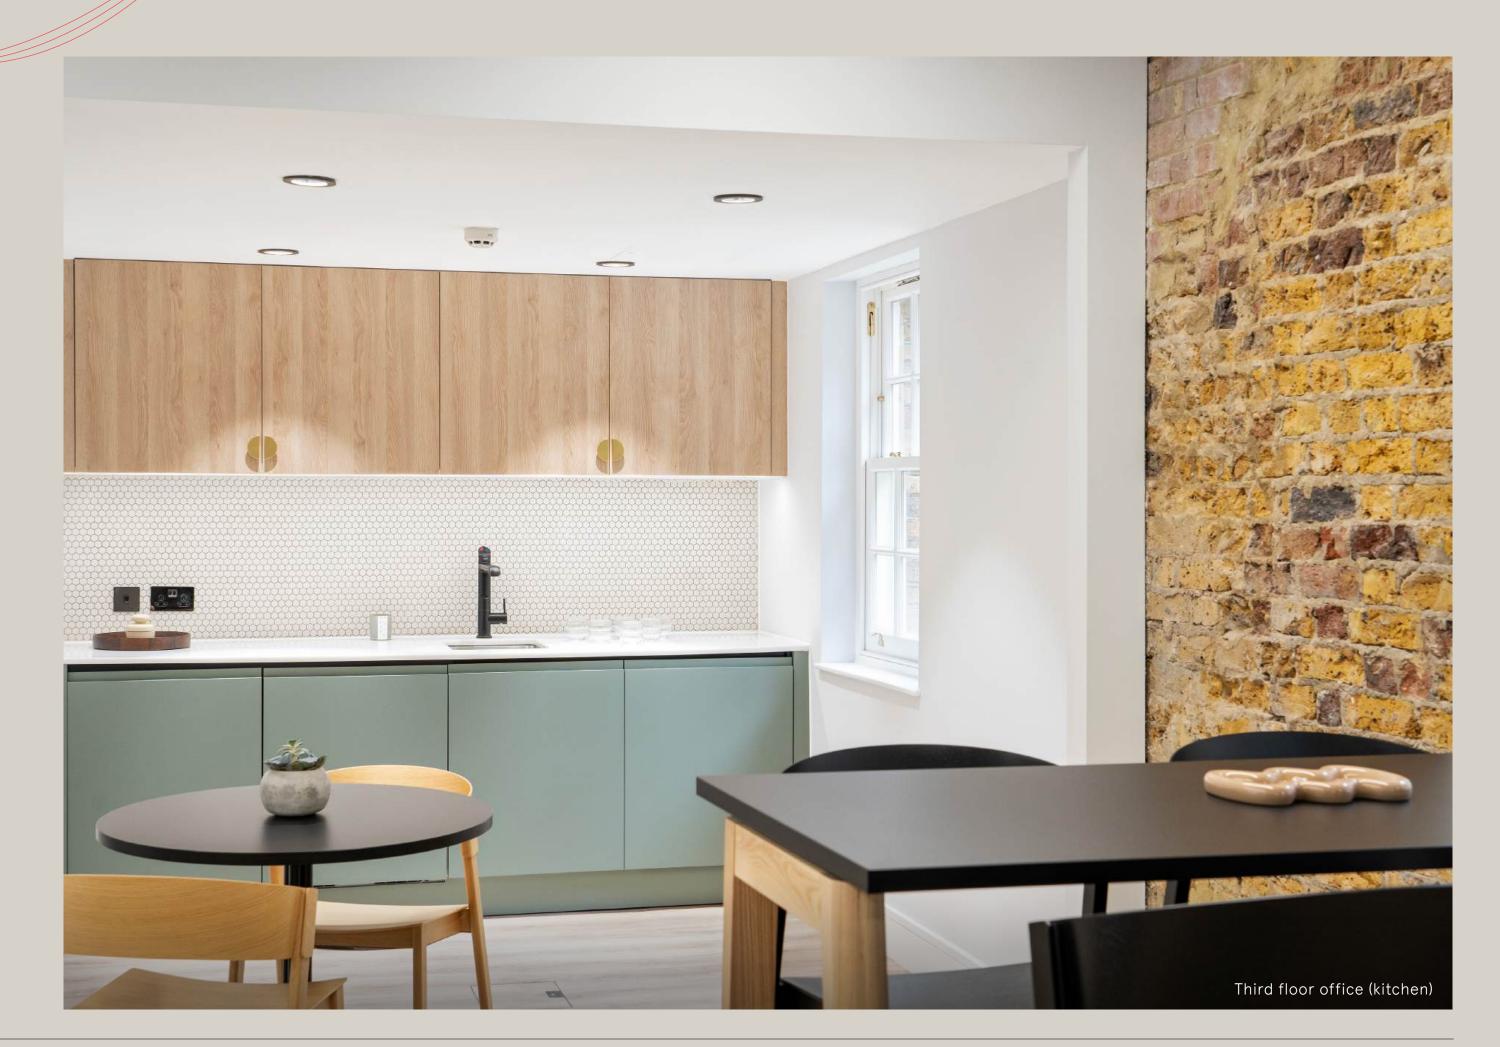

The third floor will be delivered fitted and furnished.

The fourth floor can also be delivered fitted and furnished depending on tenant's requirements.

The works are due to complete in September 2024.

### 3rd Floor fully fitted and furnished

- 1 x 8 Person Meeting Room
- 22 x Open Plan Desks
- 1 x Phone Booth
- 1 x Kitchenette and Break out