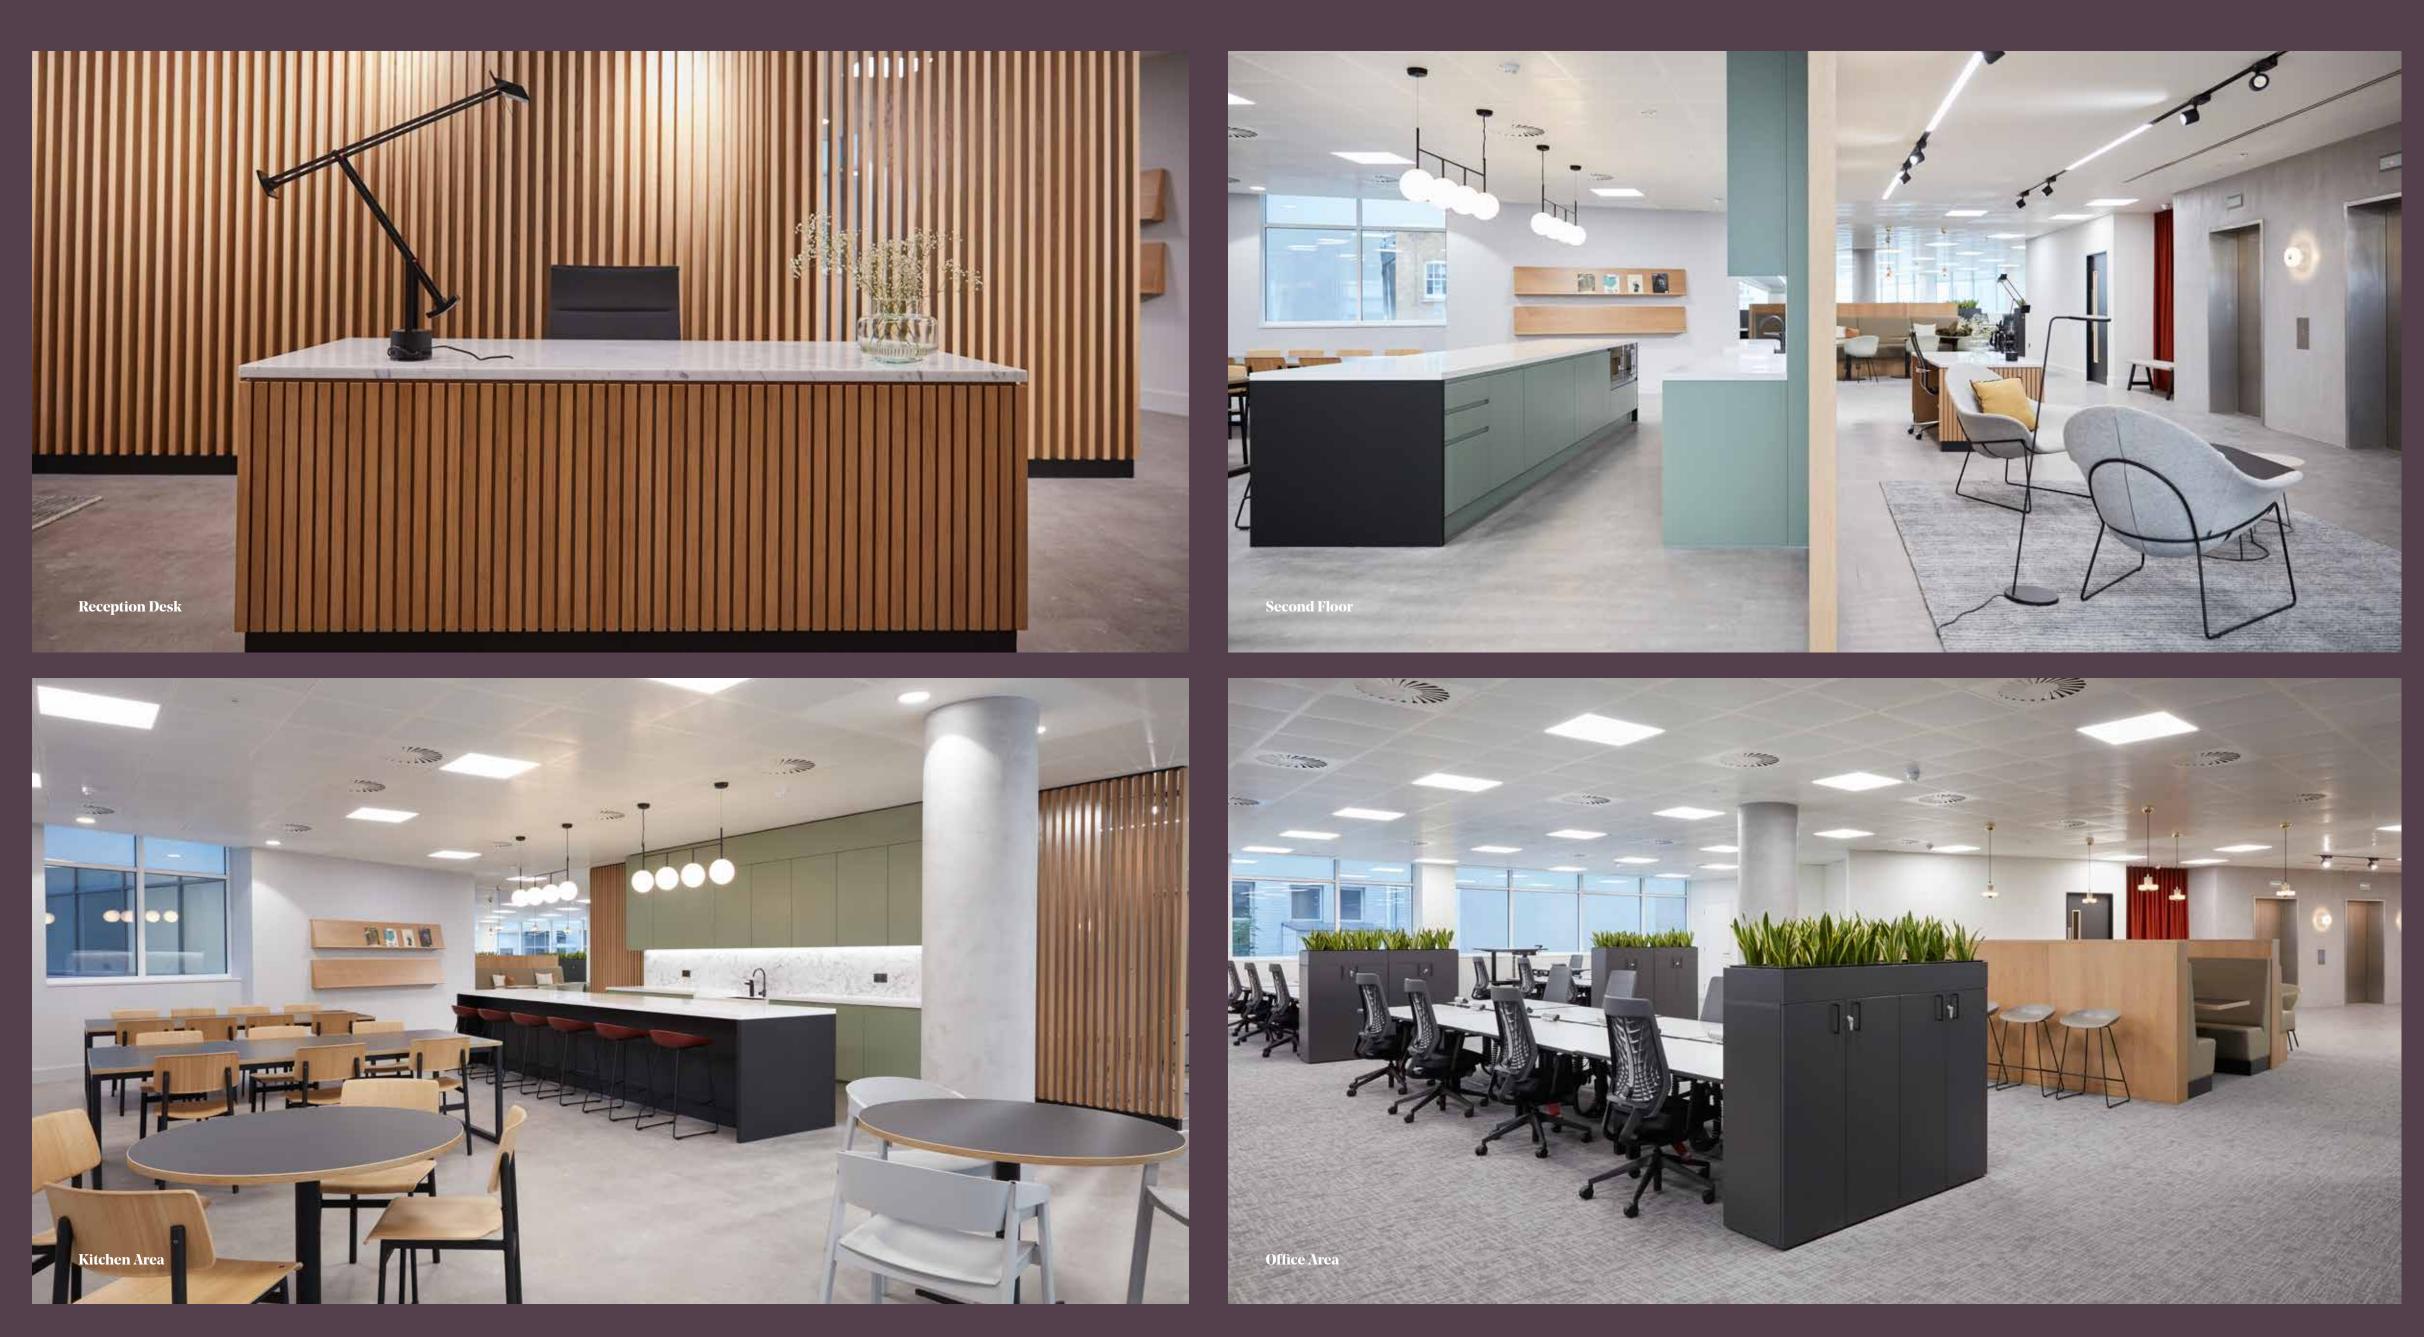

# Ready to work

By working closely with leading refurbishment experts Ambit, a progressive and adaptable fit out has been delivered on the 2nd and 3rd floors, reflective of both the needs of a modern occupier and the latest innovation.

#### Fully fitted out and ready for work, to include:

- 56 x open plan desks with electronic sit/stand desks and lockers (with scope to increase to 64)
- 1 x 14 person boardroom
- 2 x 8 person meeting rooms
- 2 x 4 person meeting rooms
- 2 x executive offices
- 3 x agile collaboration booths
- Collaboration zone
- Bespoke kitchen
- Statement oak panelled reception with opportunity to install own branding
- Demised on-floor showers and WC's
- Antimicrobial key touch points
- Meeting rooms complete with AV equipment