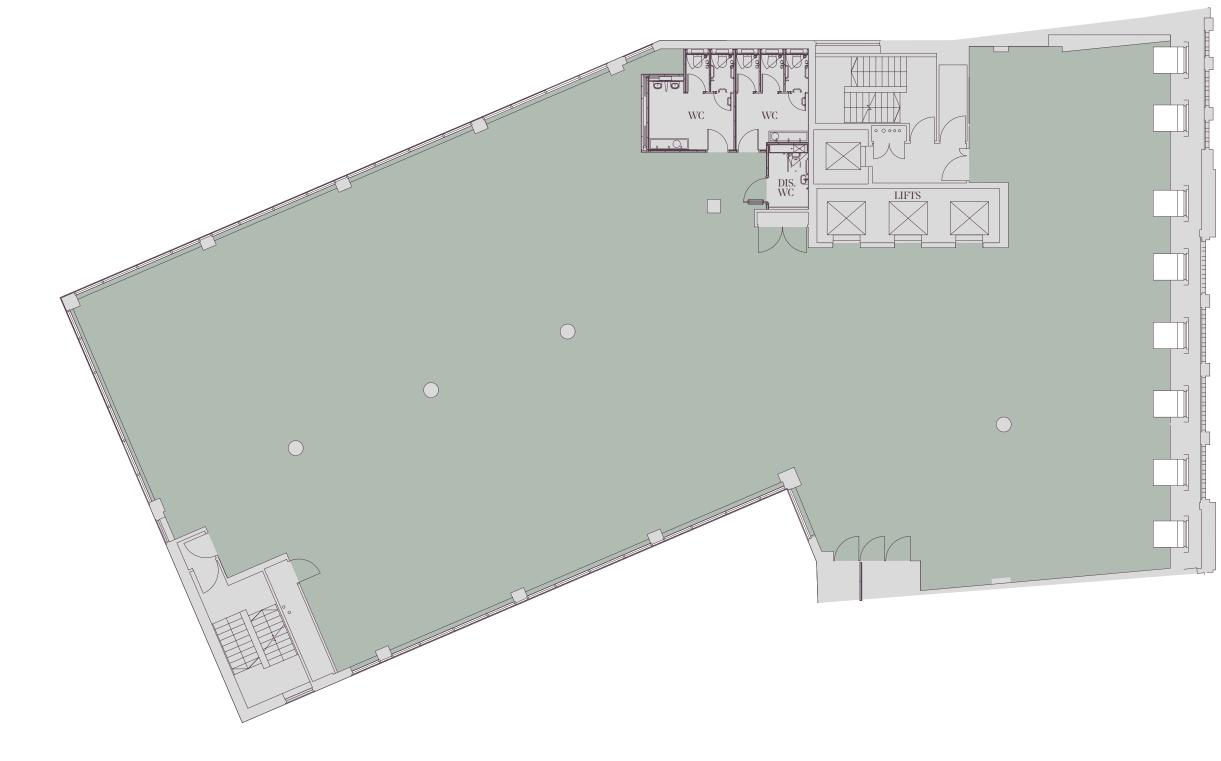

# Blank canvas floorplans

#### Fifth Floor – 7,622 sq. ft

#### Sixth Floor (with terrace) – 6,084 sq. ft