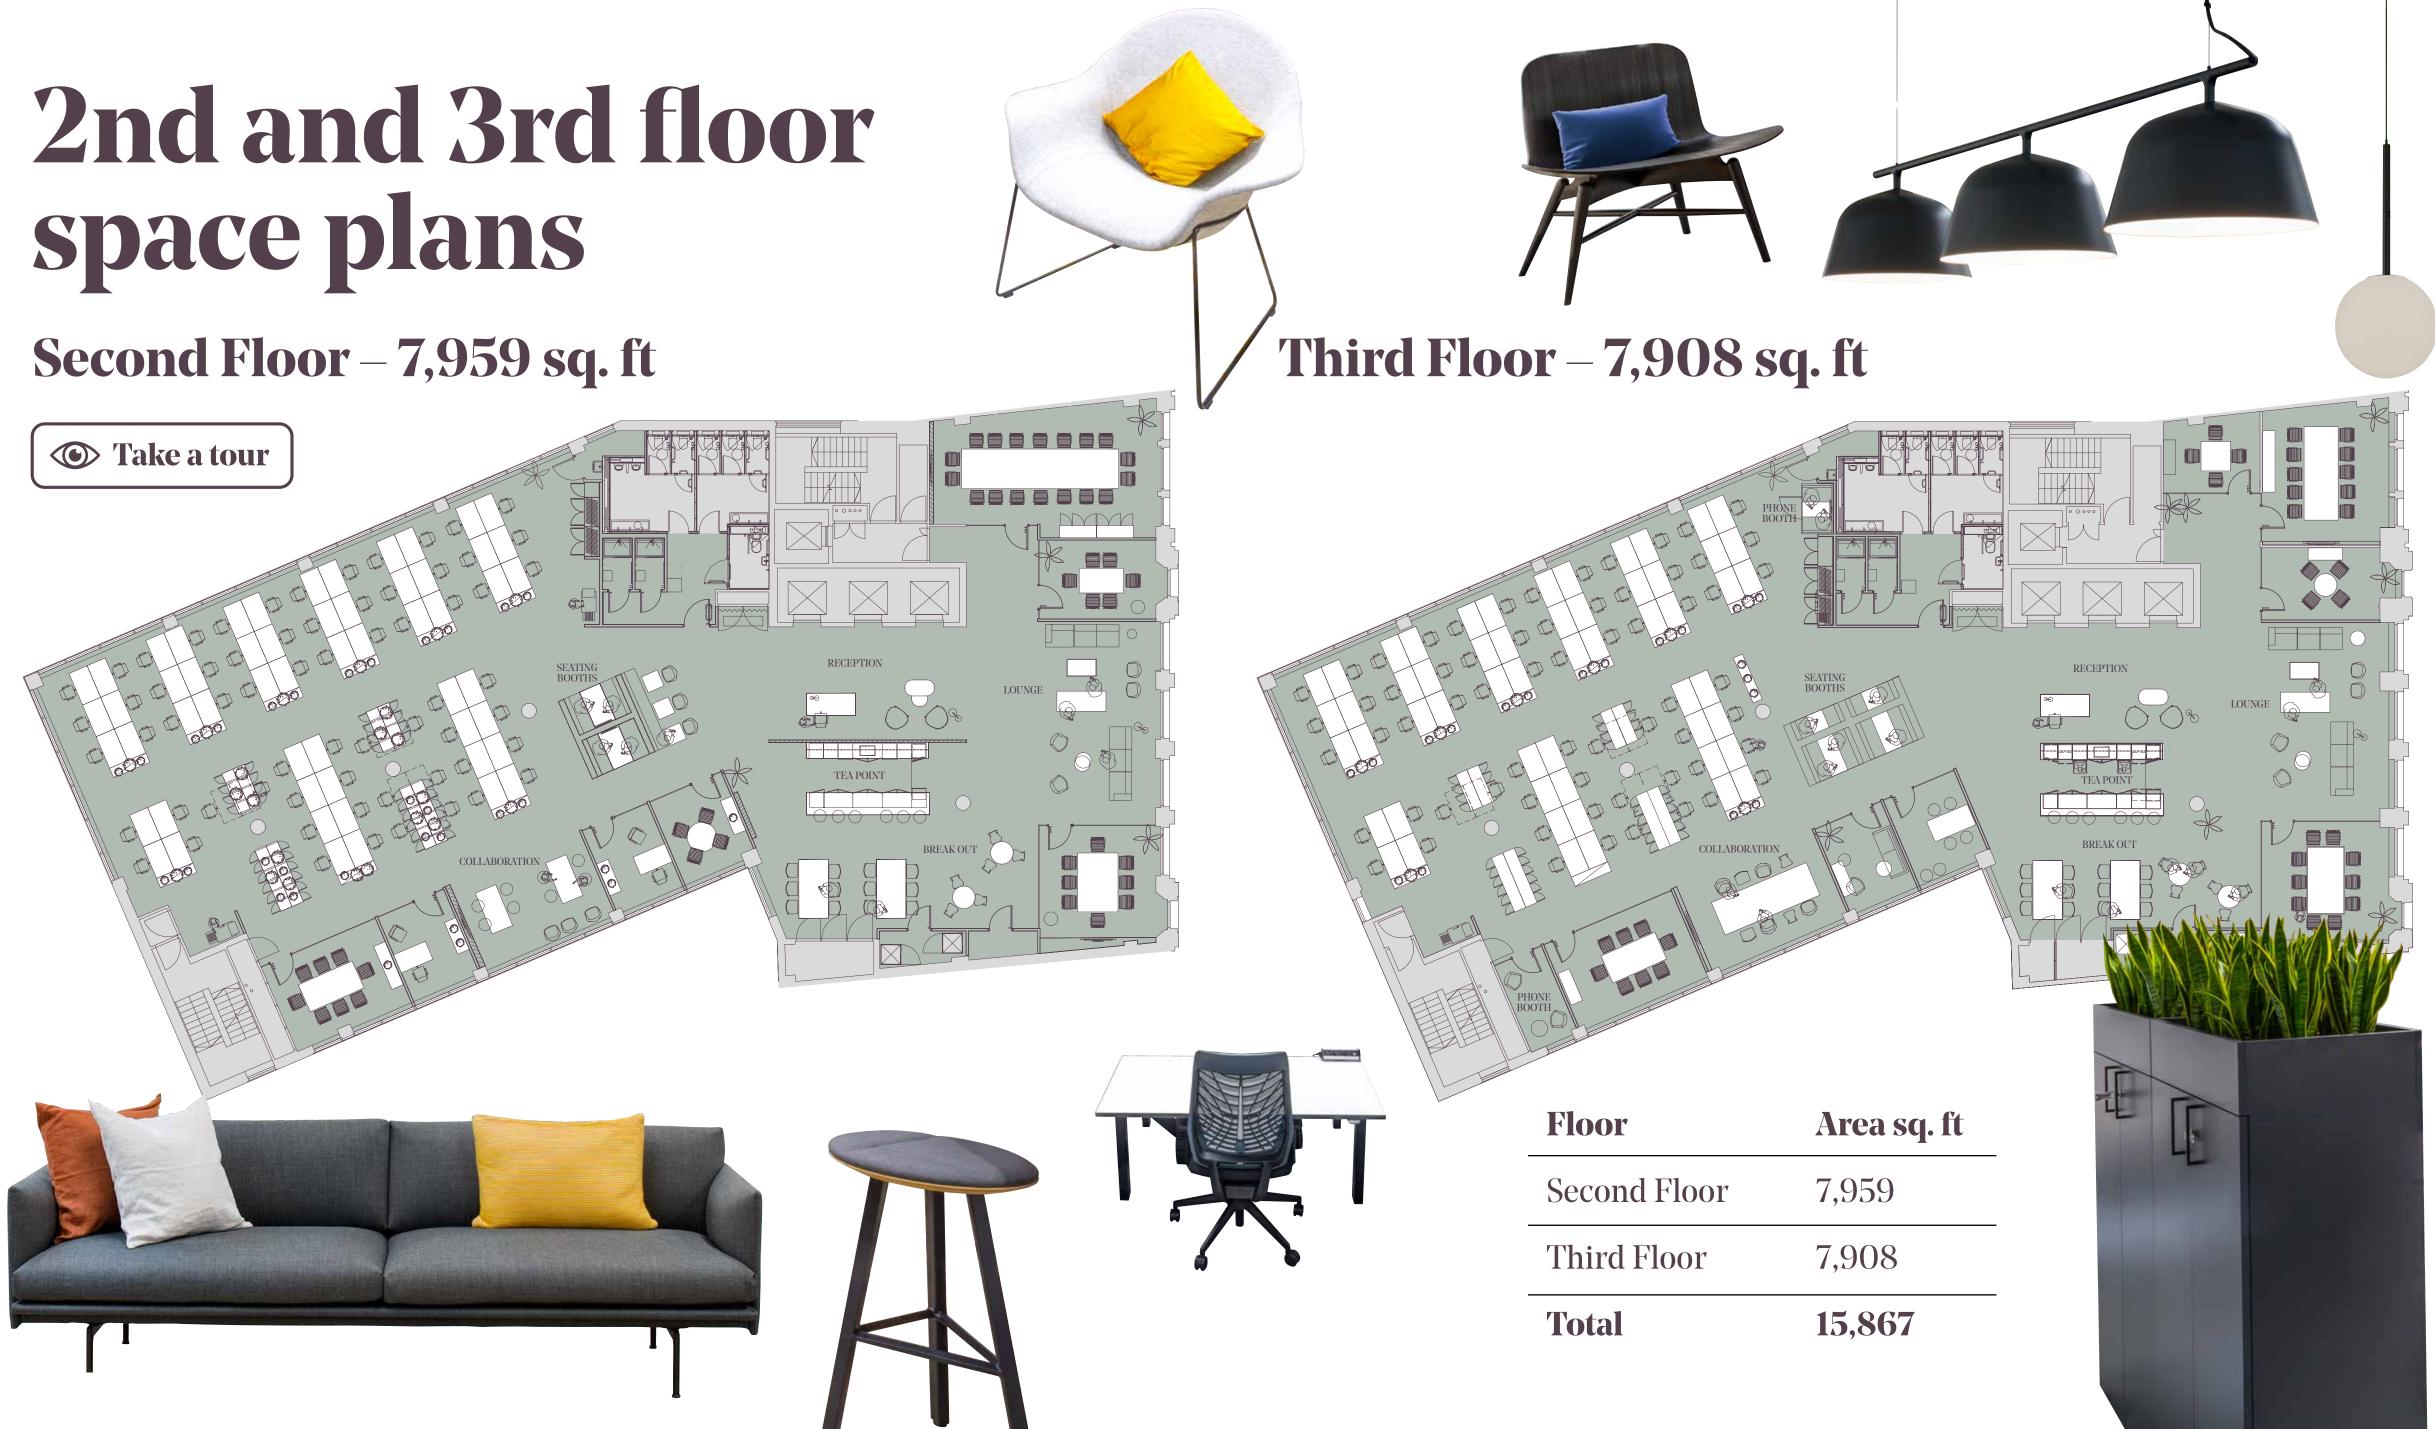

The 2nd and 3rd floors, each over 7,900 sq ft, feature the chic-est high quality fixtures and fittings, all chosen to give the office a certain 'je ne sais quoi'.

The 5th and 6th floors of 7,600 and 6,100 sq ft respectively offer a blank canvas where a bespoke fit out can be installed to suit your exact requirements.

# Ready to work

By working closely with leading refurbishment experts Ambit, a progressive and adaptable fit out has been delivered on the 2nd and 3rd floors, reflective of both the needs of a modern occupier and the latest innovation.

# The 2nd & 3rd floor offices

- VRF air conditioning
- Metal tile suspended ceiling
- New LED lighting
- 2.7m floor to ceiling height
- Pre-cabled with high speed fibre broadband

#### Fully fitted out and ready for work, to include:

- 56 x open plan desks with electronic sit/stand desks and lockers (with scope to increase to 64)
- 1 x 14 person boardroom
- 2 x 8 person meeting rooms
- 2 x 4 person meeting rooms
- 2 x executive offices
- 3 x agile collaboration booths
- Collaboration zone
- Bespoke kitchen
- Statement oak panelled reception with opportunity to install own branding
- Demised on-floor showers and WC's
- Antimicrobial key touch points
- Meeting rooms complete with AV equipment