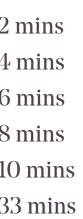

#### **By crossrail**

from Liverpool Street

| to Farringdon           | 2  |
|-------------------------|----|
| to Tottenham Court Road | 4  |
| to Canary Wharf         | 6  |
| to Stratford            | 8  |
| to Paddington           | 10 |
| to Heathrow Airport     | 33 |