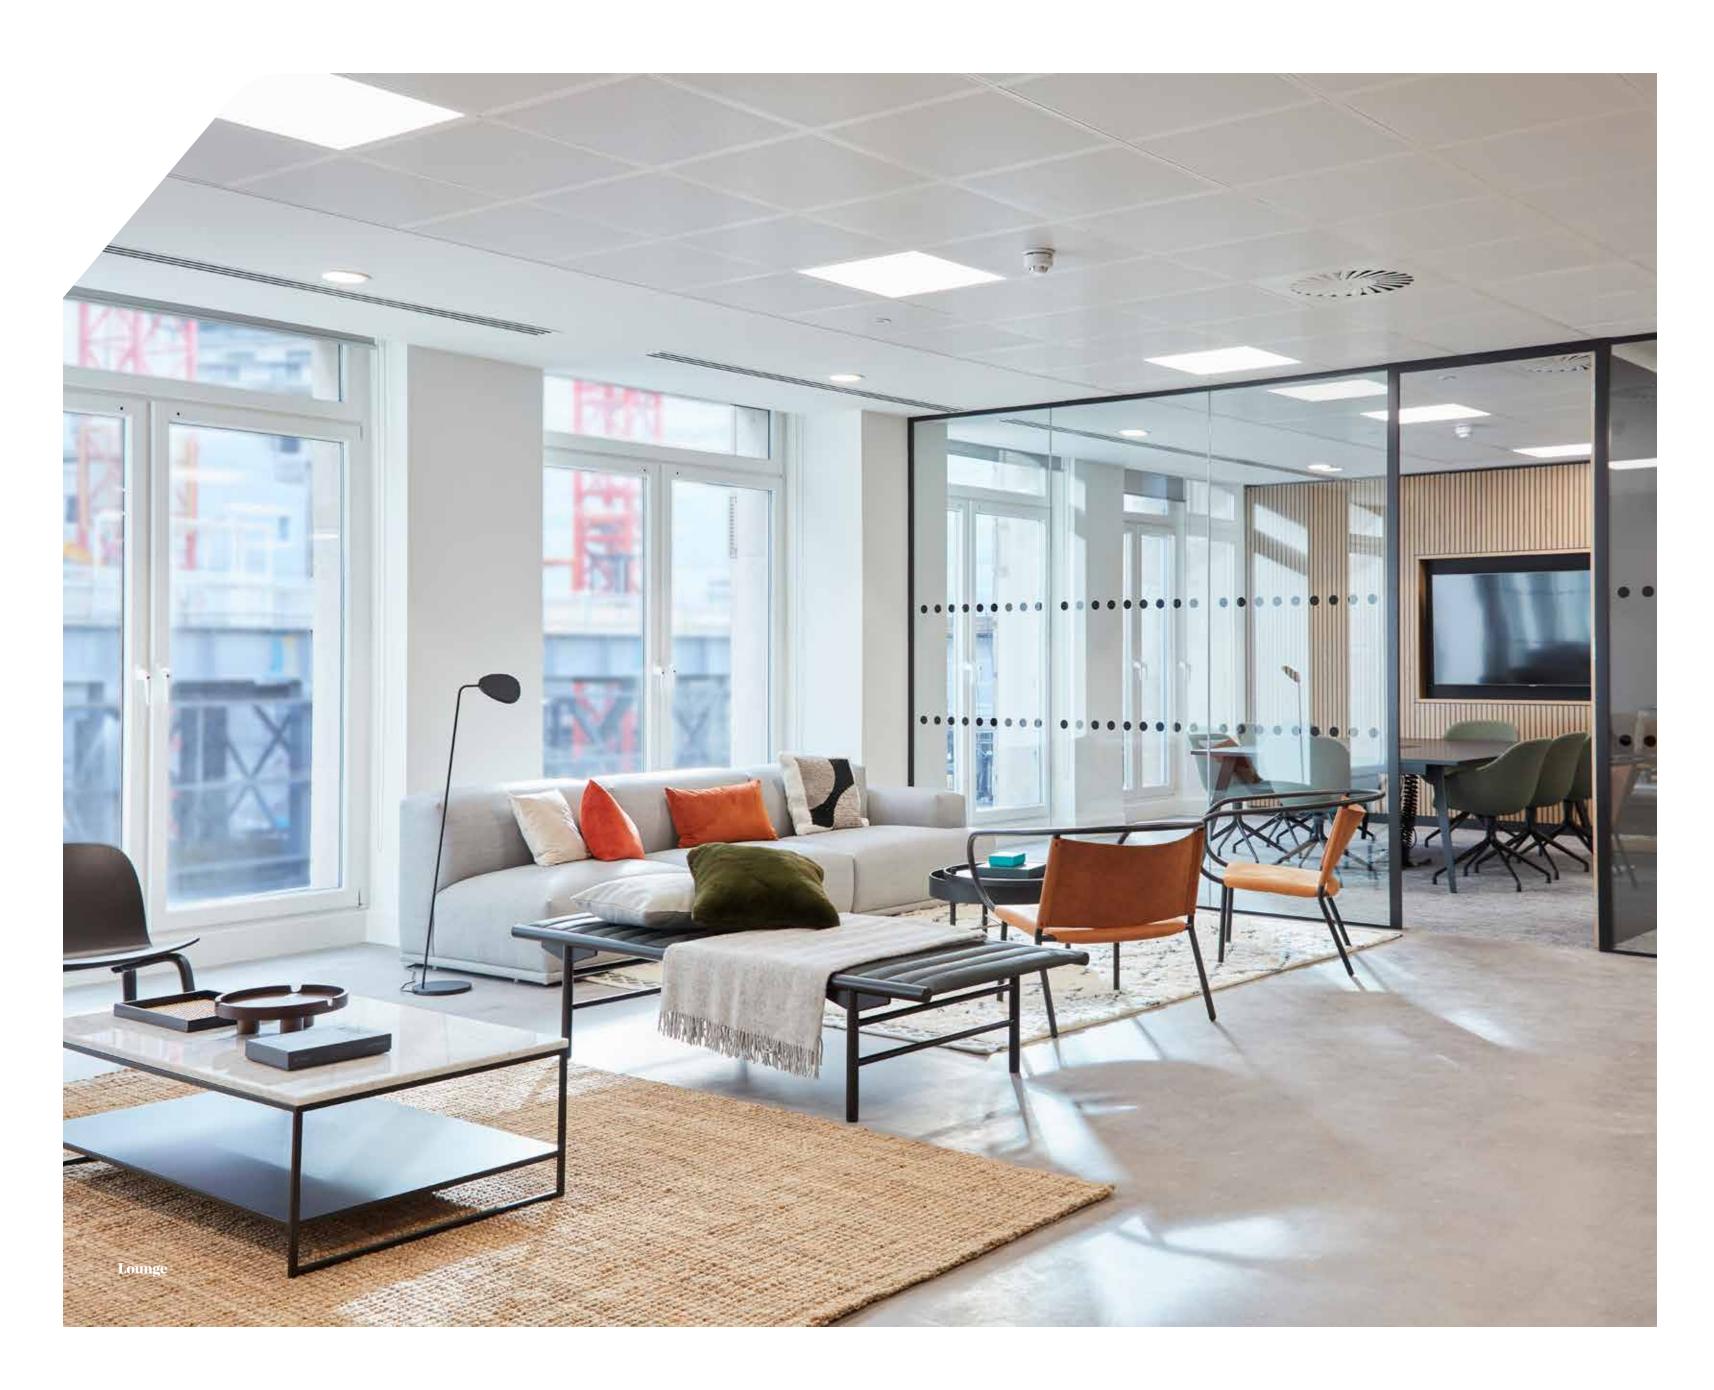

# Ready to work

By working closely with leading refurbishment experts Ambit, a progressive and adaptable fit out has been delivered on the 2nd and 3rd floors, reflective of both the needs of a modern occupier and the latest innovation.

#### Fully fitted out and ready for work, to include:

- 56 x open plan desks with electronic sit/stand desks and lockers (with scope to increase to 64)
- 1 x 14 person boardroom
- 2 x 8 person meeting rooms
- 2 x 4 person meeting rooms
- 2 x executive offices
- 3 x agile collaboration booths
- Collaboration zone
- Bespoke kitchen
- Statement oak panelled reception with opportunity to install own branding
- Demised on-floor showers and WC's
- Antimicrobial key touch points
- Meeting rooms complete with AV equipment