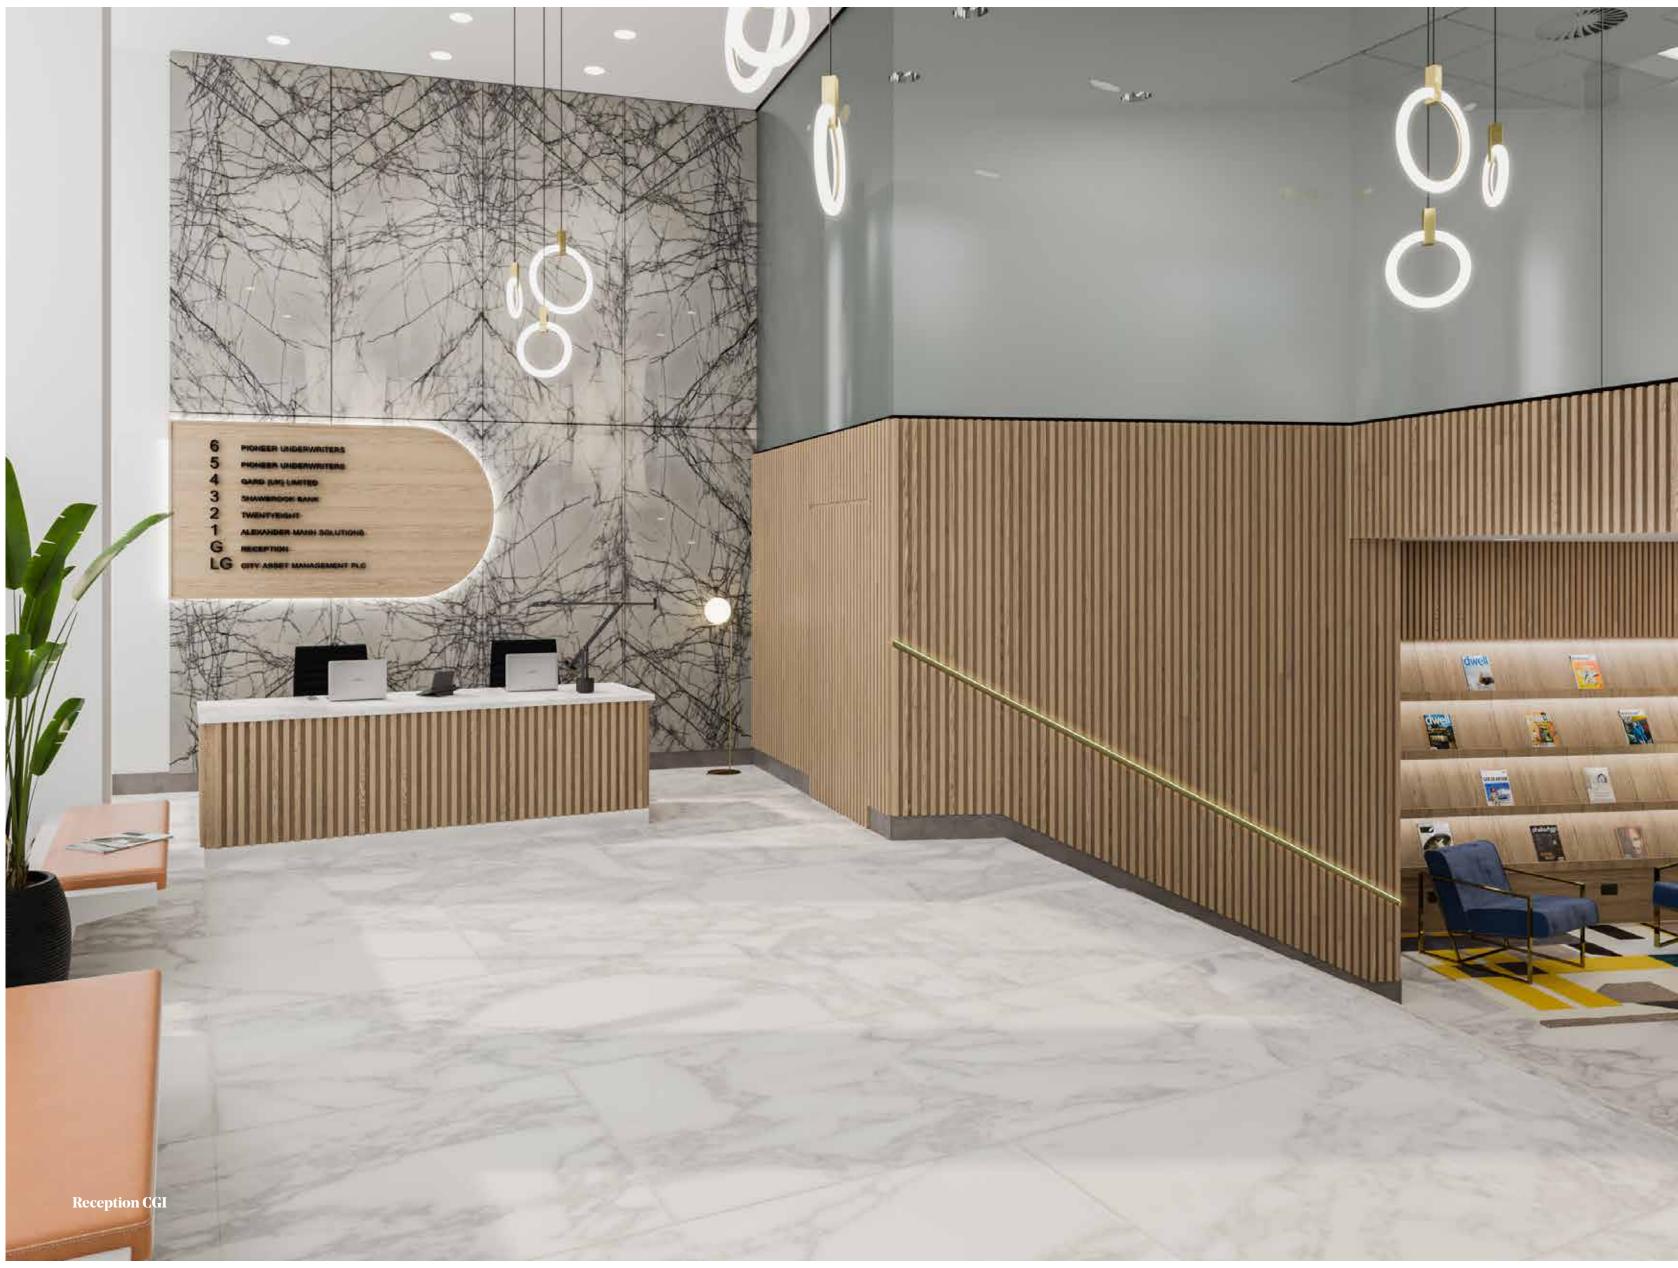

# Ready to work

By working closely with leading refurbishment experts Ambit, a progressive and adaptable fit out has been delivered on the 2nd and 3rd floors, reflective of both the needs of a modern occupier and the latest innovation.

# The 2nd & 3rd floor fit outs

Breakout area

1.00

#### Fully fitted out and ready for work, to include:

- 56 x open plan desks with electronic sit/stand desks and lockers (with scope to increase to 64)
- 1 x 14 person boardroom
- 2 x 8 person meeting rooms
- 2 x 4 person meeting rooms
- 2 x executive offices
- 3 x agile collaboration booths
- Collaboration zone
- Bespoke kitchen
- Statement oak panelled reception with opportunity to install own branding
- Demised on-floor showers and WC's
- Antimicrobial key touch points
- Meeting rooms complete with AV equipment