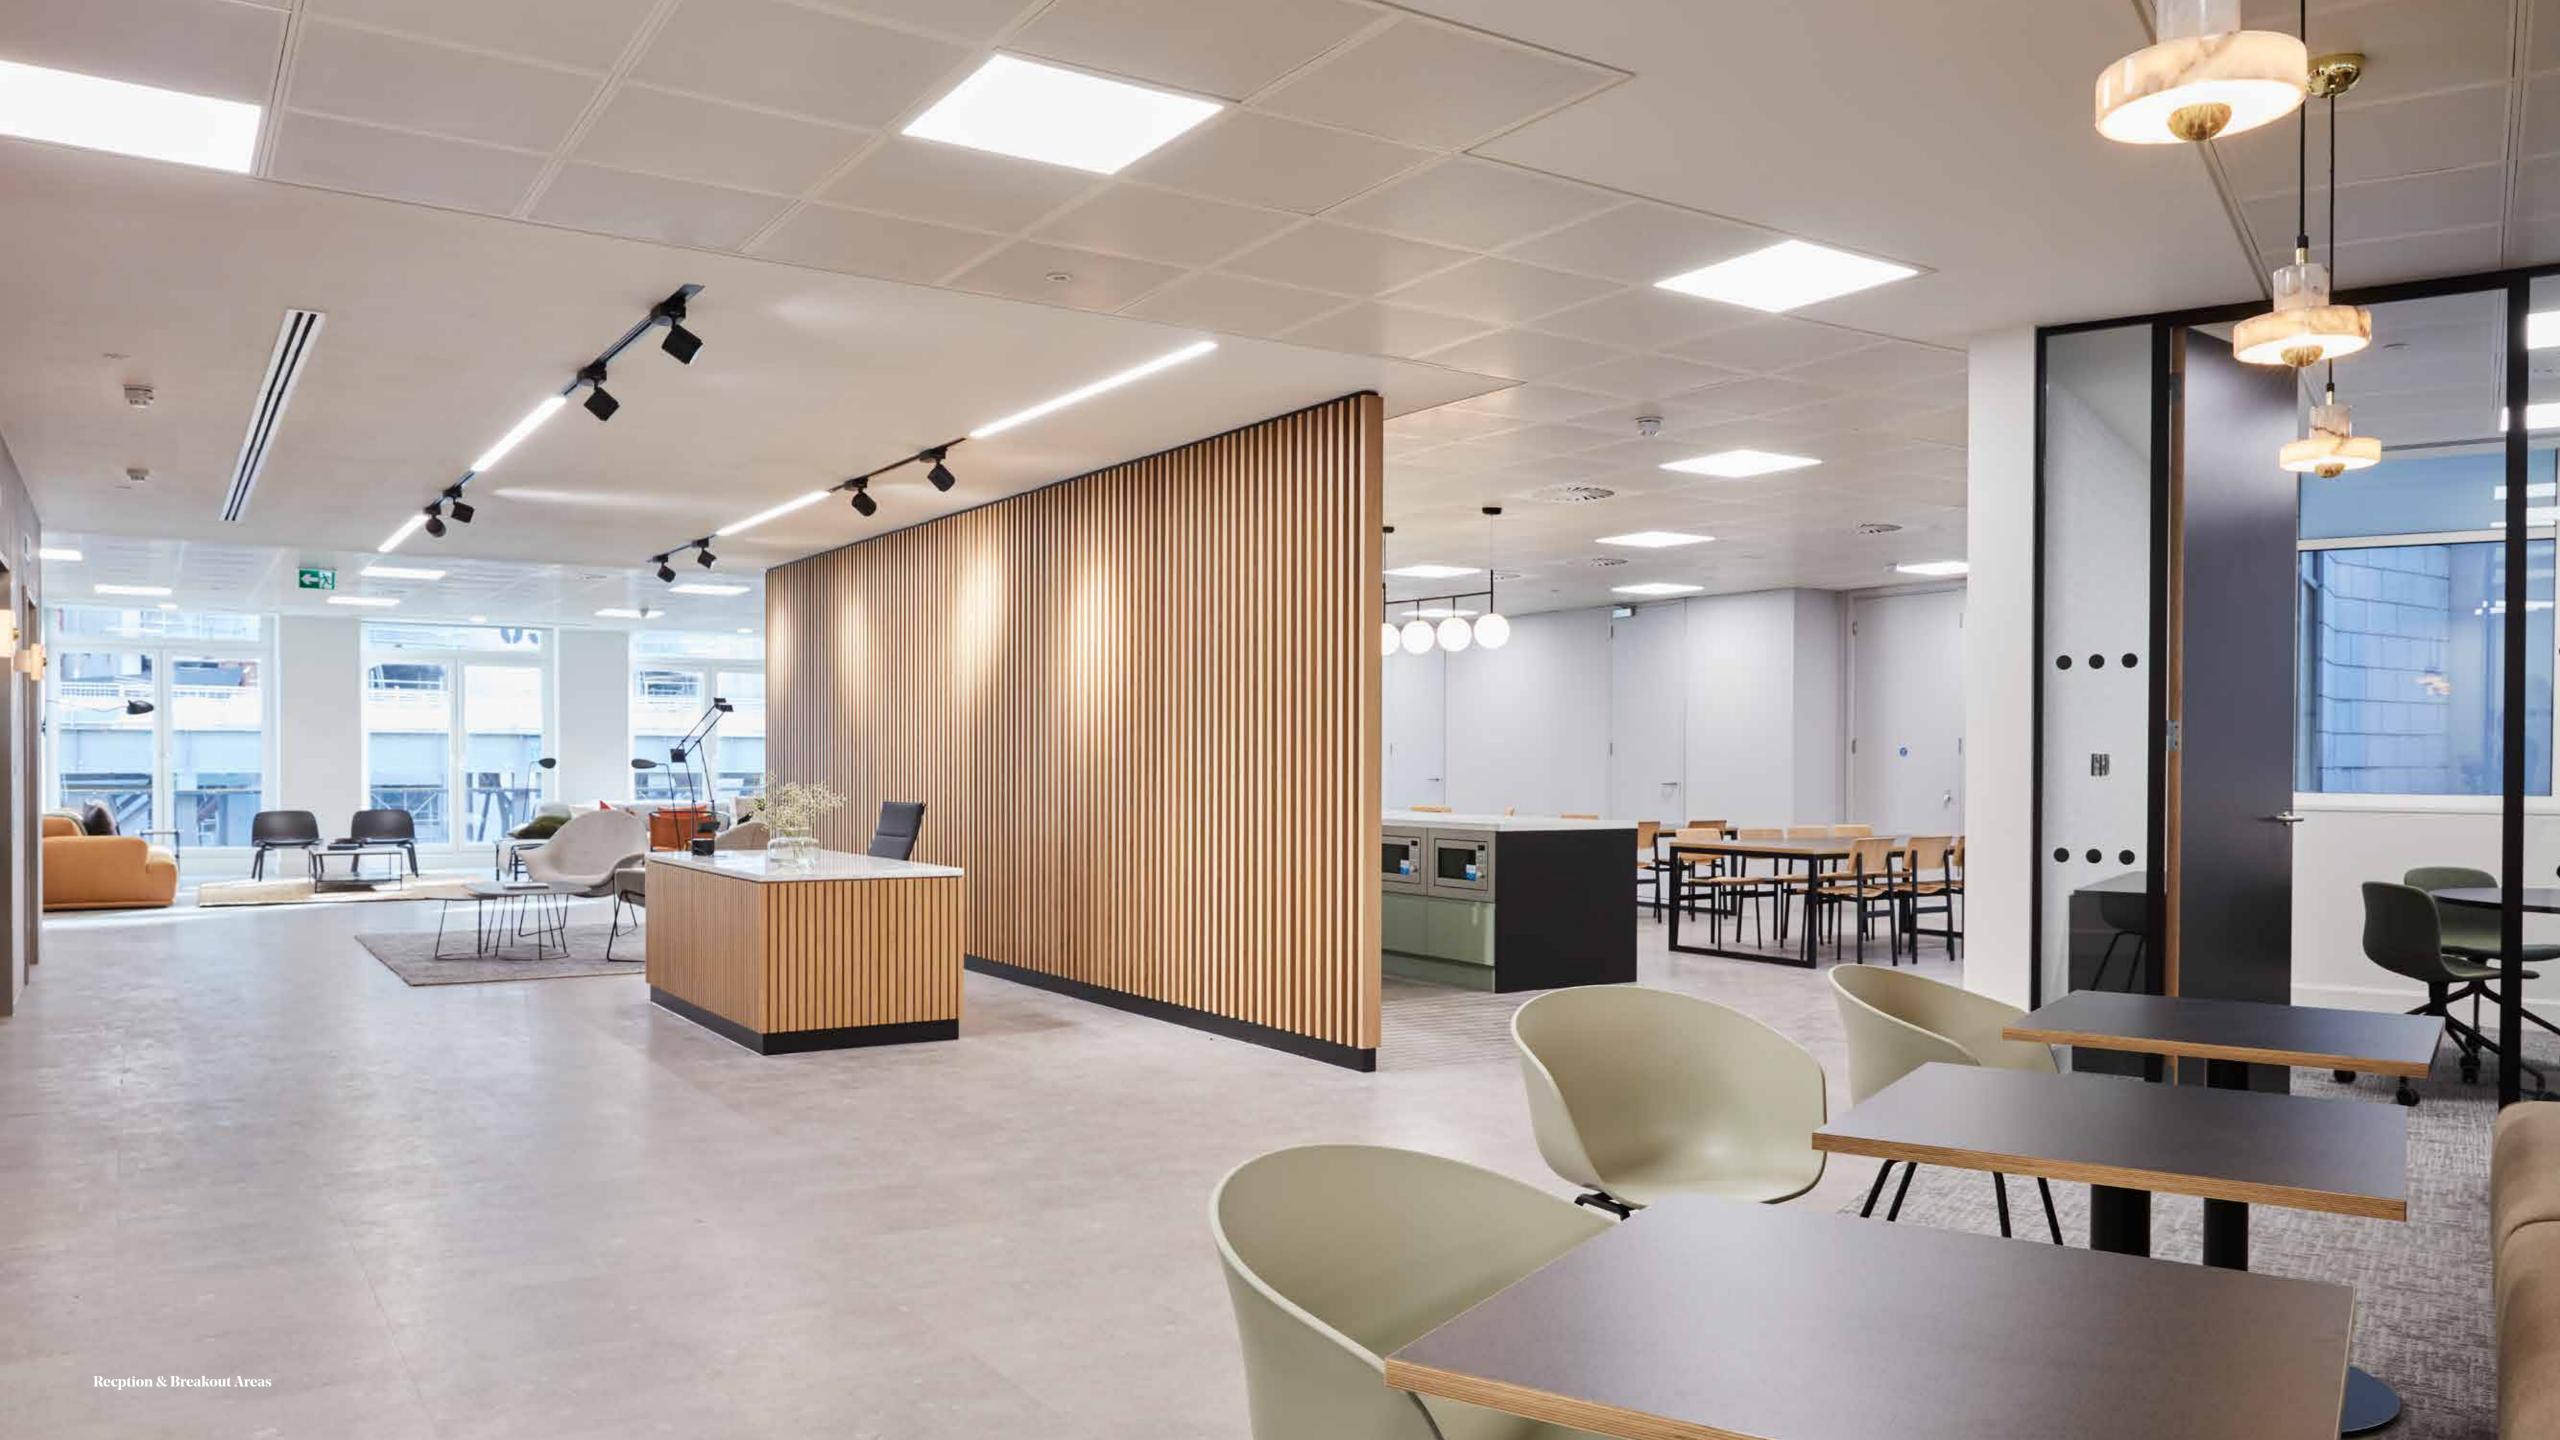

# Ready to work

By working closely with leading refurbishment experts Ambit, a progressive and adaptable fit out has been delivered on the 2nd and 3rd floors, reflective of both the needs of a modern occupier and the latest innovation.

#### Fully fitted out and ready for work, to include:

- 56 x open plan desks with electronic sit/stand desks and lockers (with scope to increase to 64)
- 1 x 14 person boardroom
- 2 x 8 person meeting rooms
- 2 x 4 person meeting rooms
- 2 x executive offices
- 3 x agile collaboration booths
- Collaboration zone
- Bespoke kitchen
- Statement oak panelled reception with opportunity to install own branding
- Demised on-floor showers and WC's
- Antimicrobial key touch points
- Meeting rooms complete with AV equipment