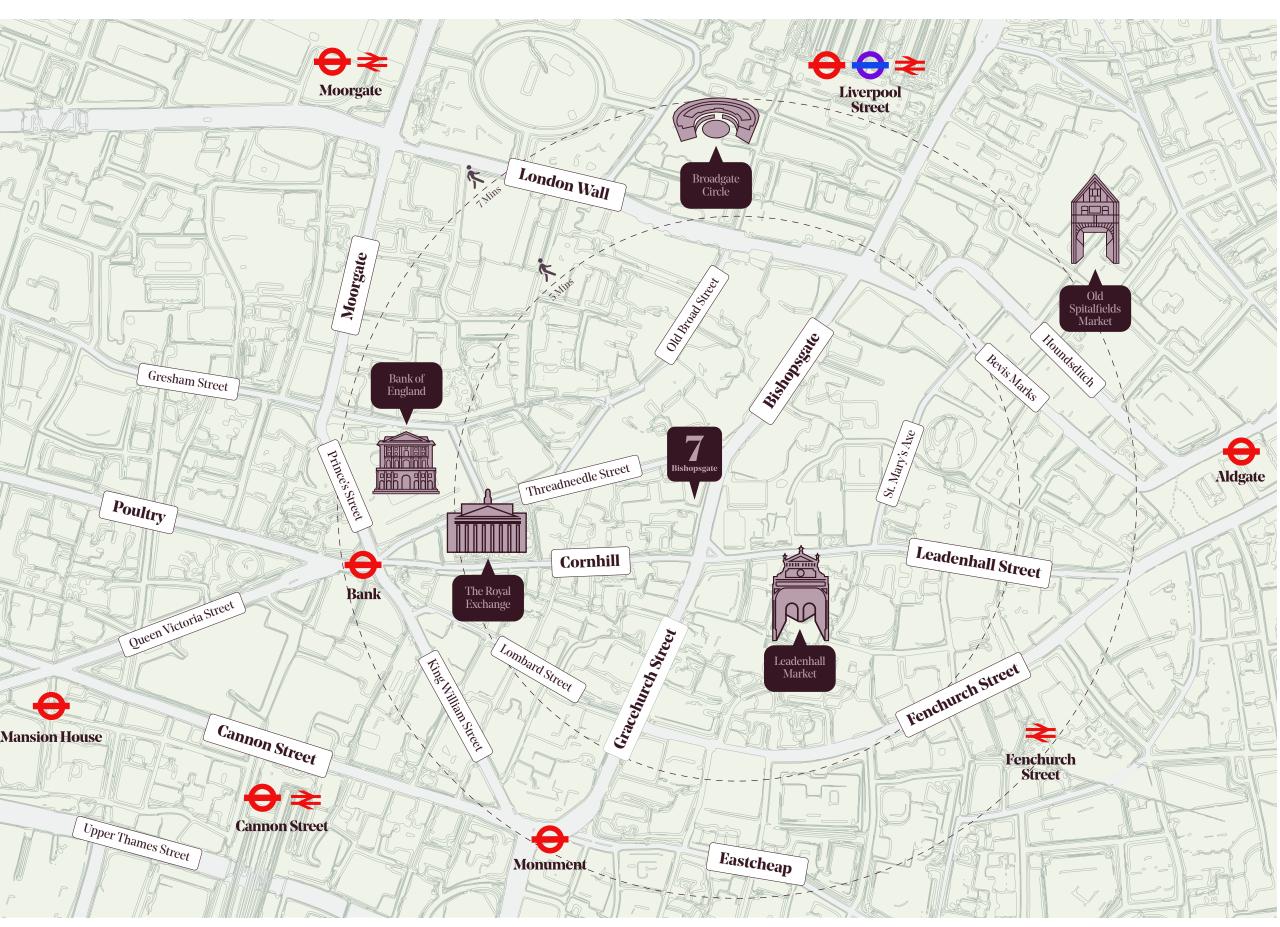

## Location

Tower Bridge
Fortnum & Mason
Liverpool Street Station
Central London
Leadenhall Market
Broadgate
Spitalfields Market
The Ivy City Garden
Bank of England

# Transport

7 Bishopsgate offers an occupier unparalleled connectivity to the City and the wider cental London area.

The already established food, beverage, leisure and retail offering is set to be further enhanced with the completion of landmark schemes on Bishopsgate and Broadgate which will drive a host of new and exciting amenities into the local area. Notable additions include Equinox gym, Eataly Italian food hall and The Market at 22 Bishopsgate.

#### By foot from Bishopsgate

- to Bank Station
- to Monument Station
- to Liverpool Street Station
- to Fenchurch Street Station
- to Algate Station
- to Moorgate Station

5 mins 6 mins 6 mins 7 mins 10 mins 12 mins

| to Liverpool Street Station |  |
|-----------------------------|--|
| to Monument Station         |  |
| to Cannon Street Station    |  |
| to Fenchurch Street Station |  |
| to Moorgate Station         |  |
| to Waterloo Station         |  |

- 3 mins 3 mins
- 3 mins
- 3 mins
- 5 mins
- 10 mins