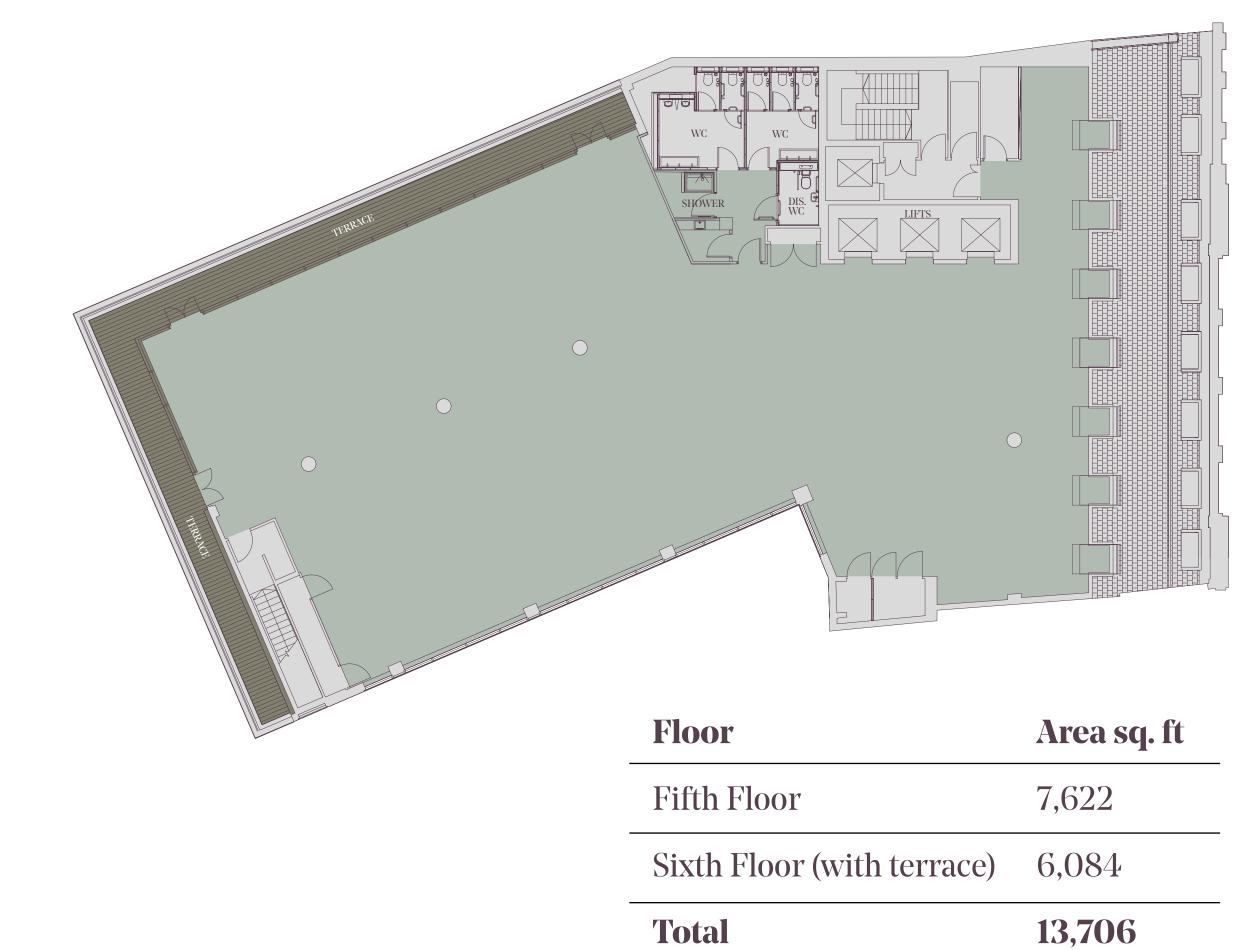

# Blank canvas floorplans

#### Fifth Floor – 7,622 sq. ft

#### Sixth Floor (with terrace) – 6,084 sq. ft