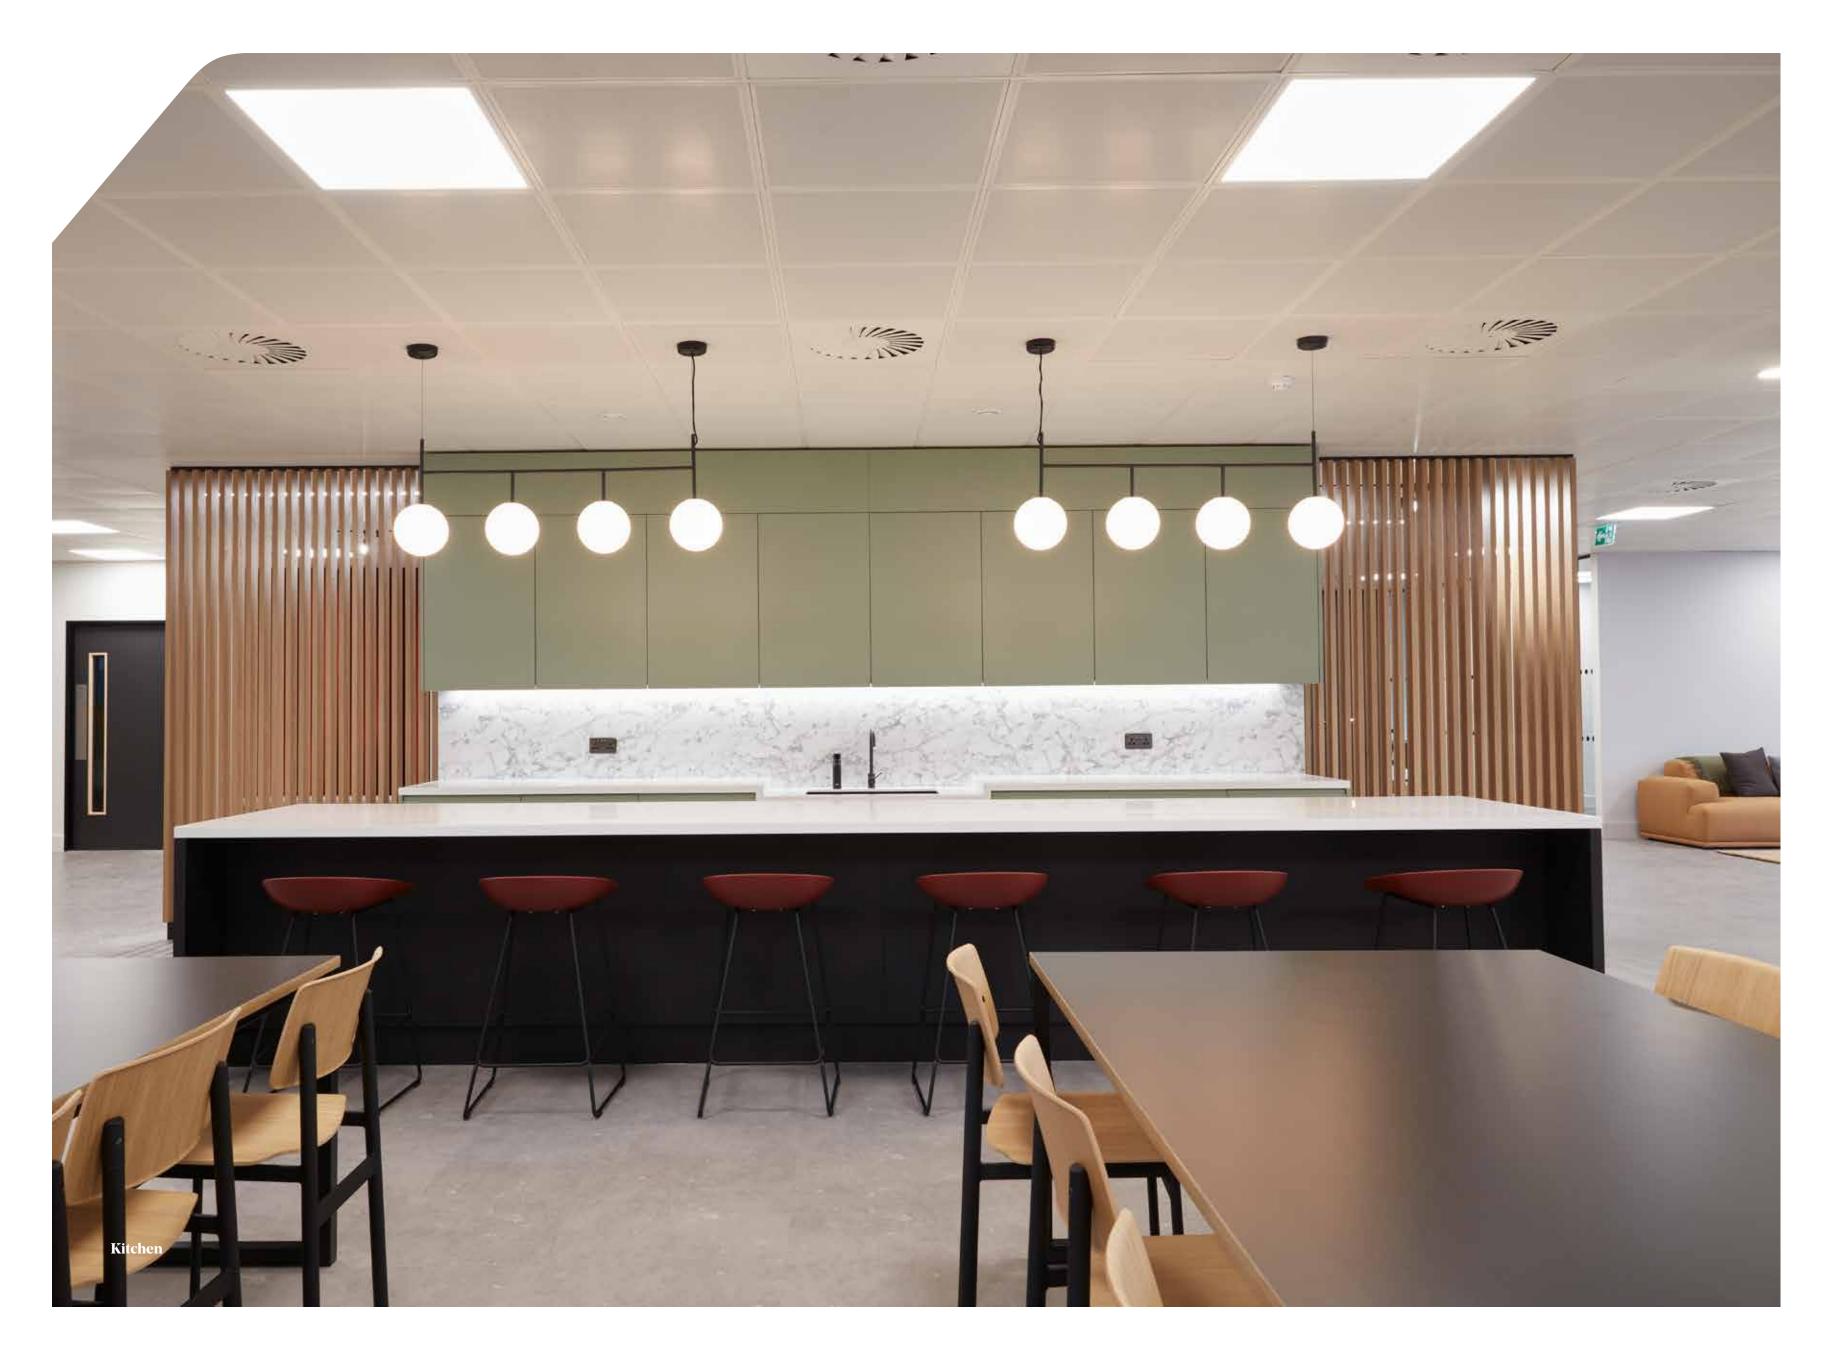

# Ready to work

By working closely with leading refurbishment experts Ambit, a progressive and adaptable fit out has been delivered on the 2nd and 3rd floors, reflective of both the needs of a modern occupier and the latest innovation.

#### Fully fitted out and ready for work, to include:

- 56 x open plan desks with electronic sit/stand desks and lockers (with scope to increase to 64)
- 1 x 14 person boardroom
- 2 x 8 person meeting rooms
- 2 x 4 person meeting rooms
- 2 x executive offices
- 3 x agile collaboration booths
- Collaboration zone
- Bespoke kitchen
- Statement oak panelled reception with opportunity to install own branding
- Demised on-floor showers and WC's
- Antimicrobial key touch points
- Meeting rooms complete with AV equipment