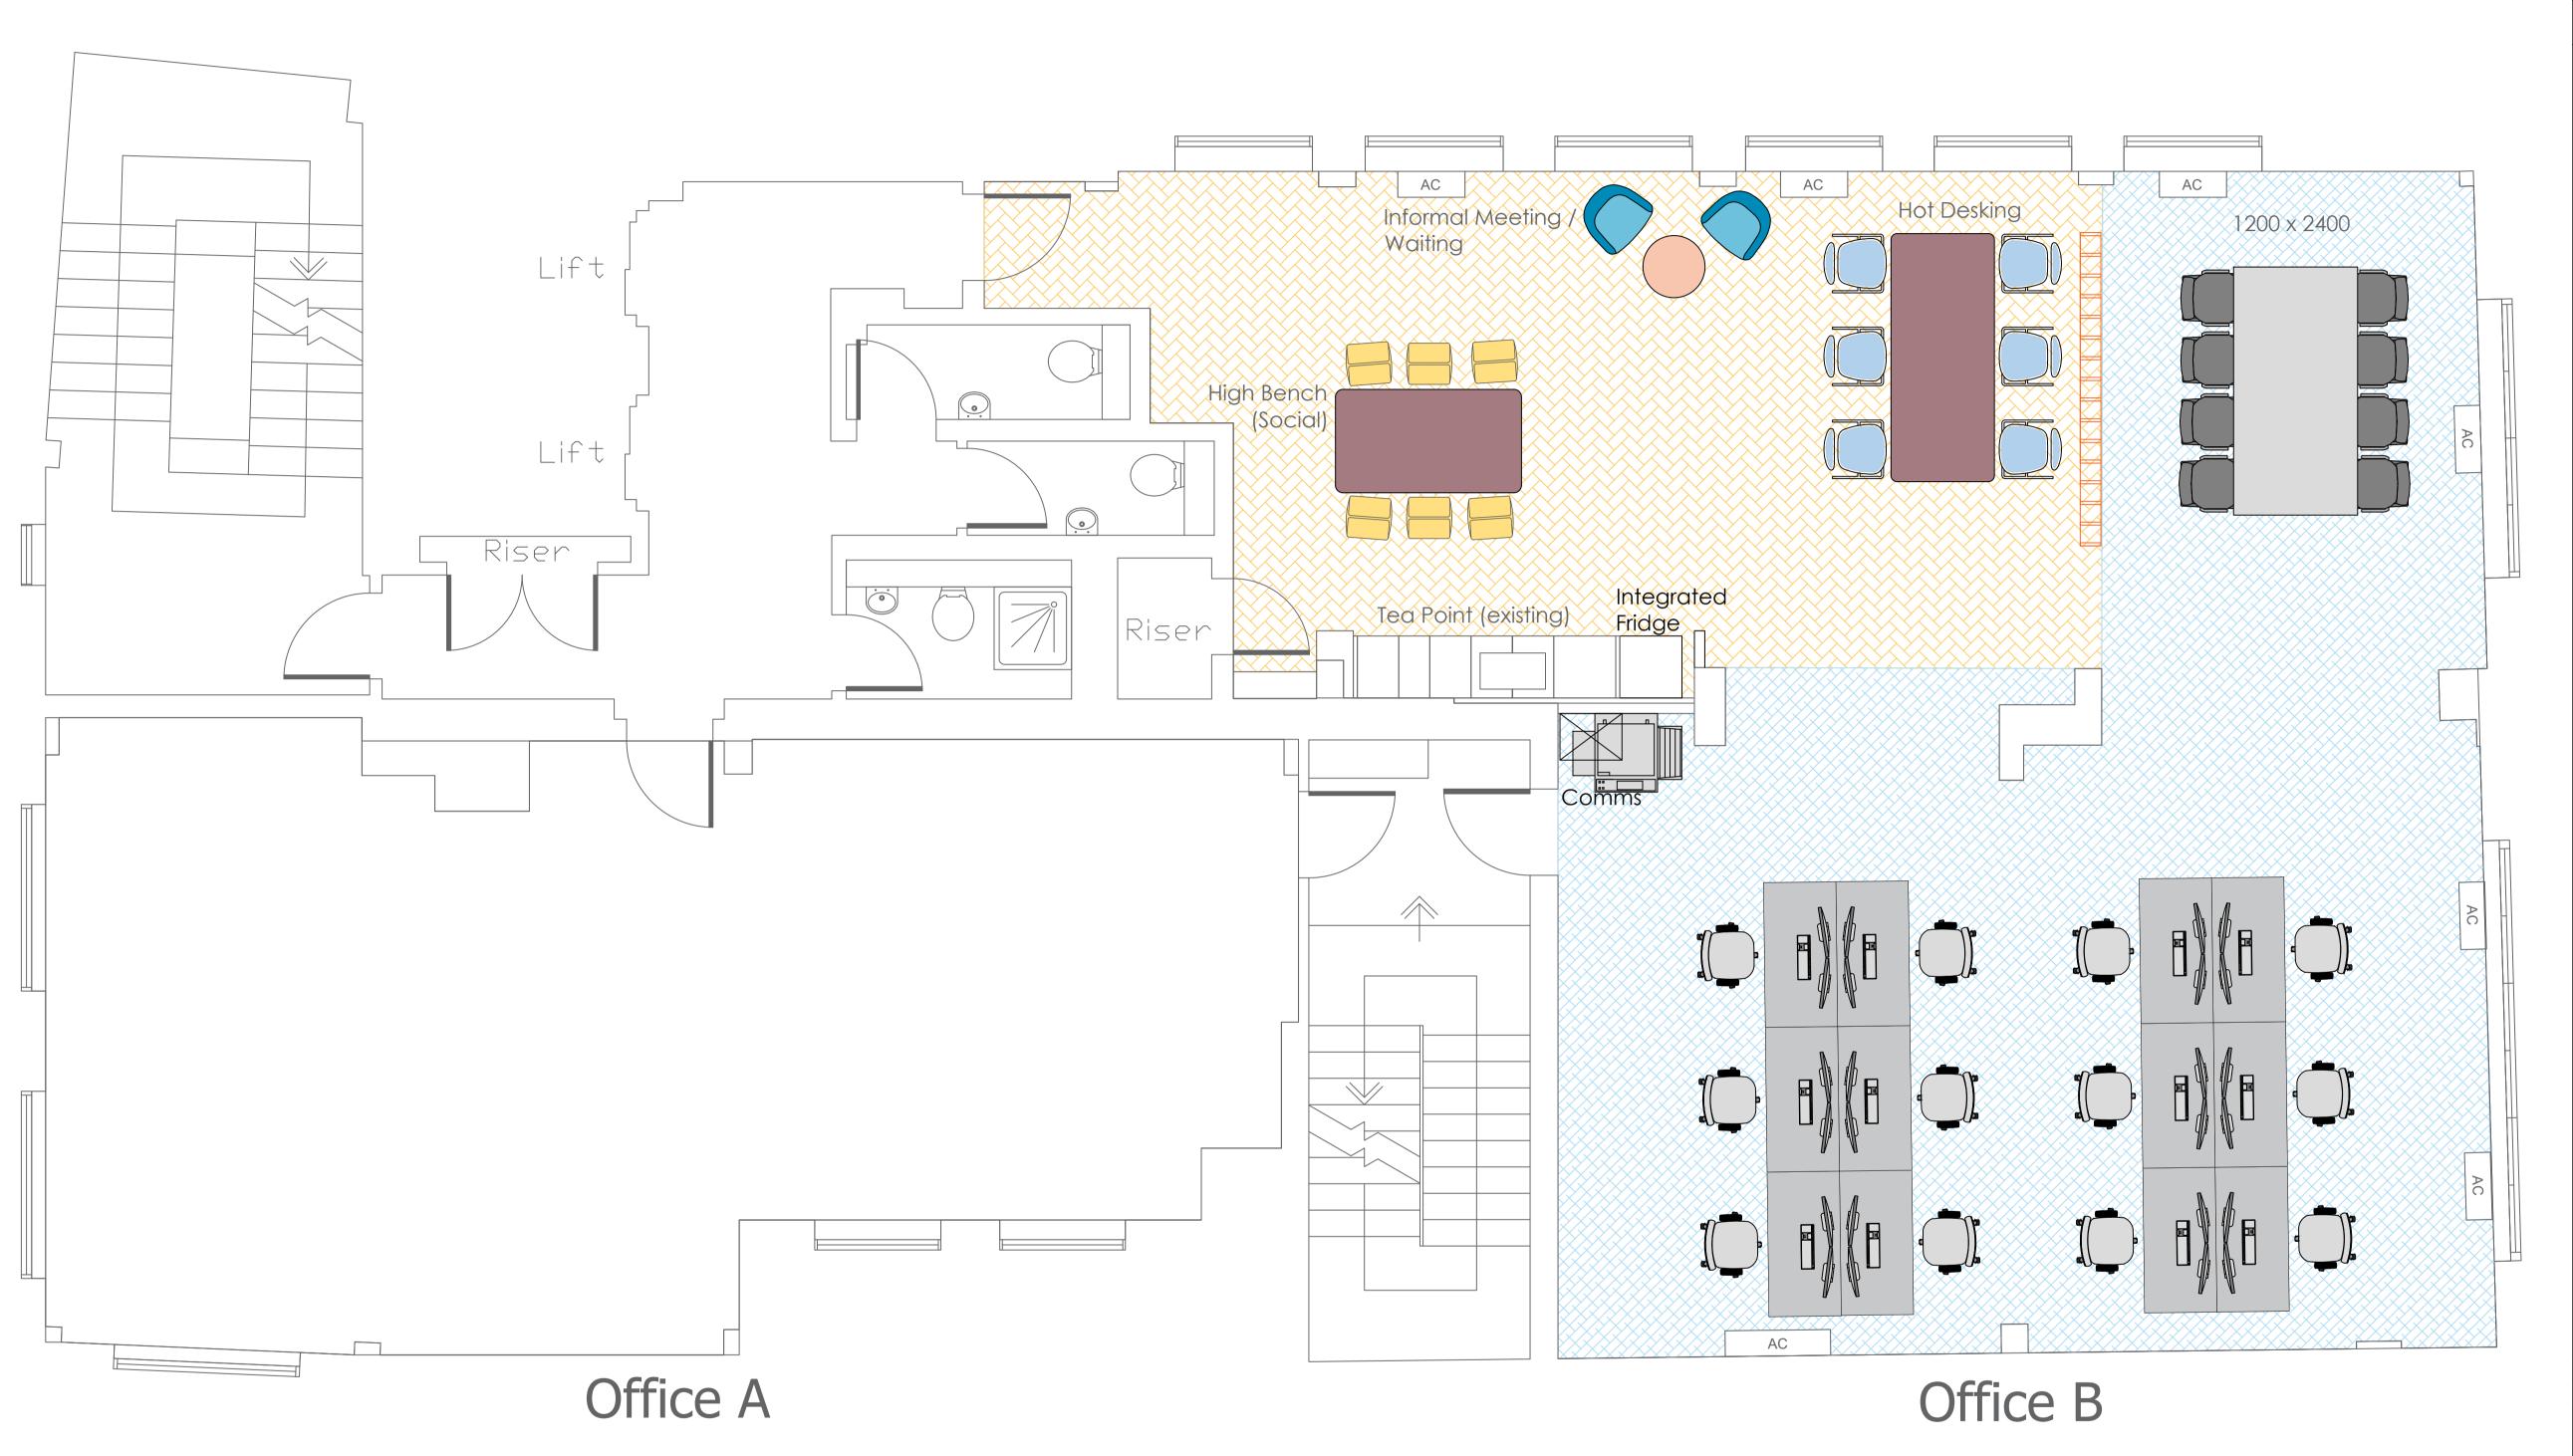

Fourth Floor

FLOOR REFERENCE:

 $0^2$ 

This drawing and the details contained therein are copyright and are not to be reproduced without the permission of EVERYTHING\_DEVELOPMENTS. All dimensions relating to actual site conditions are to be checked on site prior to any works being commissioned or executed. Contractors are not to scale from this drawing and should refer any query in respect of dimensions to the designers.

STATUS: APPROVAL

INGLEBY TRICE

PROJECT

60 CHEAPSIDE 4th FLOOR

DATE DRAWN BY

15/02/24 ABJ
SCALE REVISION
NTS A

INGL-60CH\_04\_GA