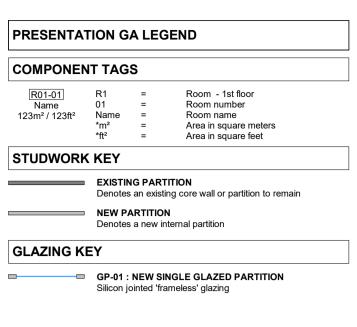

1000 - Presentation GA - Room Schedule Number Area | Area (sqft) | Perimeter | %

1000 - Presentation GA - Room Use Schedule Area Area (sqft) Perimeter % 1000 - Presentation GA - Seat Ratio Seat\_Function

Grand total

Measurements checked on-site Building Control checked and approved Acoustics reviewed and confirmed **Gross Internal Area** 0.0 m<sup>2</sup> / 0 ft<sup>2</sup> Seat\_Ratio 28 Net Internal Area 0.0 m<sup>2</sup> / 0 ft<sup>2</sup> 28