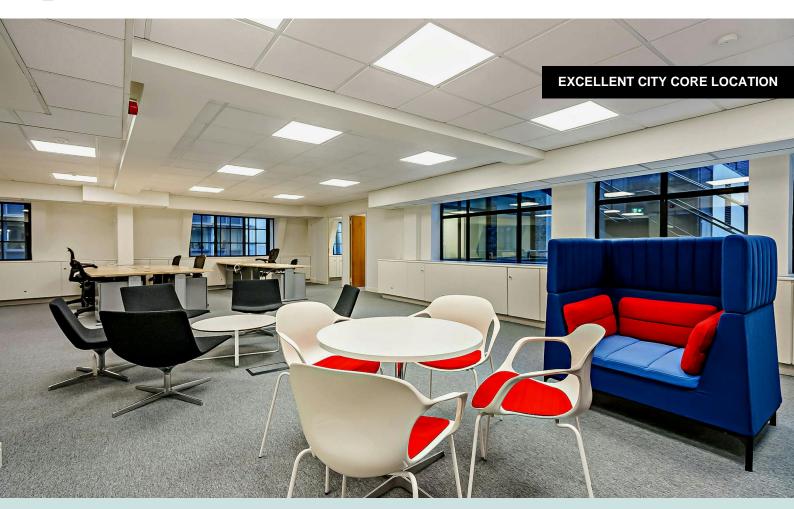

## Description

Fitted and furnished offices available to let in the heart of the insurance district. No VAT payable on rent

The available floors at Sackville House provides economical offices benefiting from an excellent City core location. The building benefits from three passenger lifts, 24-hour security and a manned reception.

The fifth and sixth floors have undergone works to deliver fitted and furnished offices with new LED lighting, fitted tea points and new data cabling. The second floor will be available in December 2024.