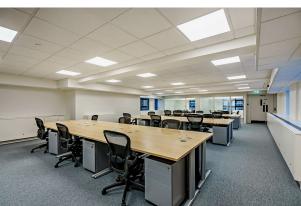

The fifth and sixth floors have undergone works to deliver fitted and furnished offices with new LED lighting, fitted tea points and new data cabling. The second floor will be available in December 2024.