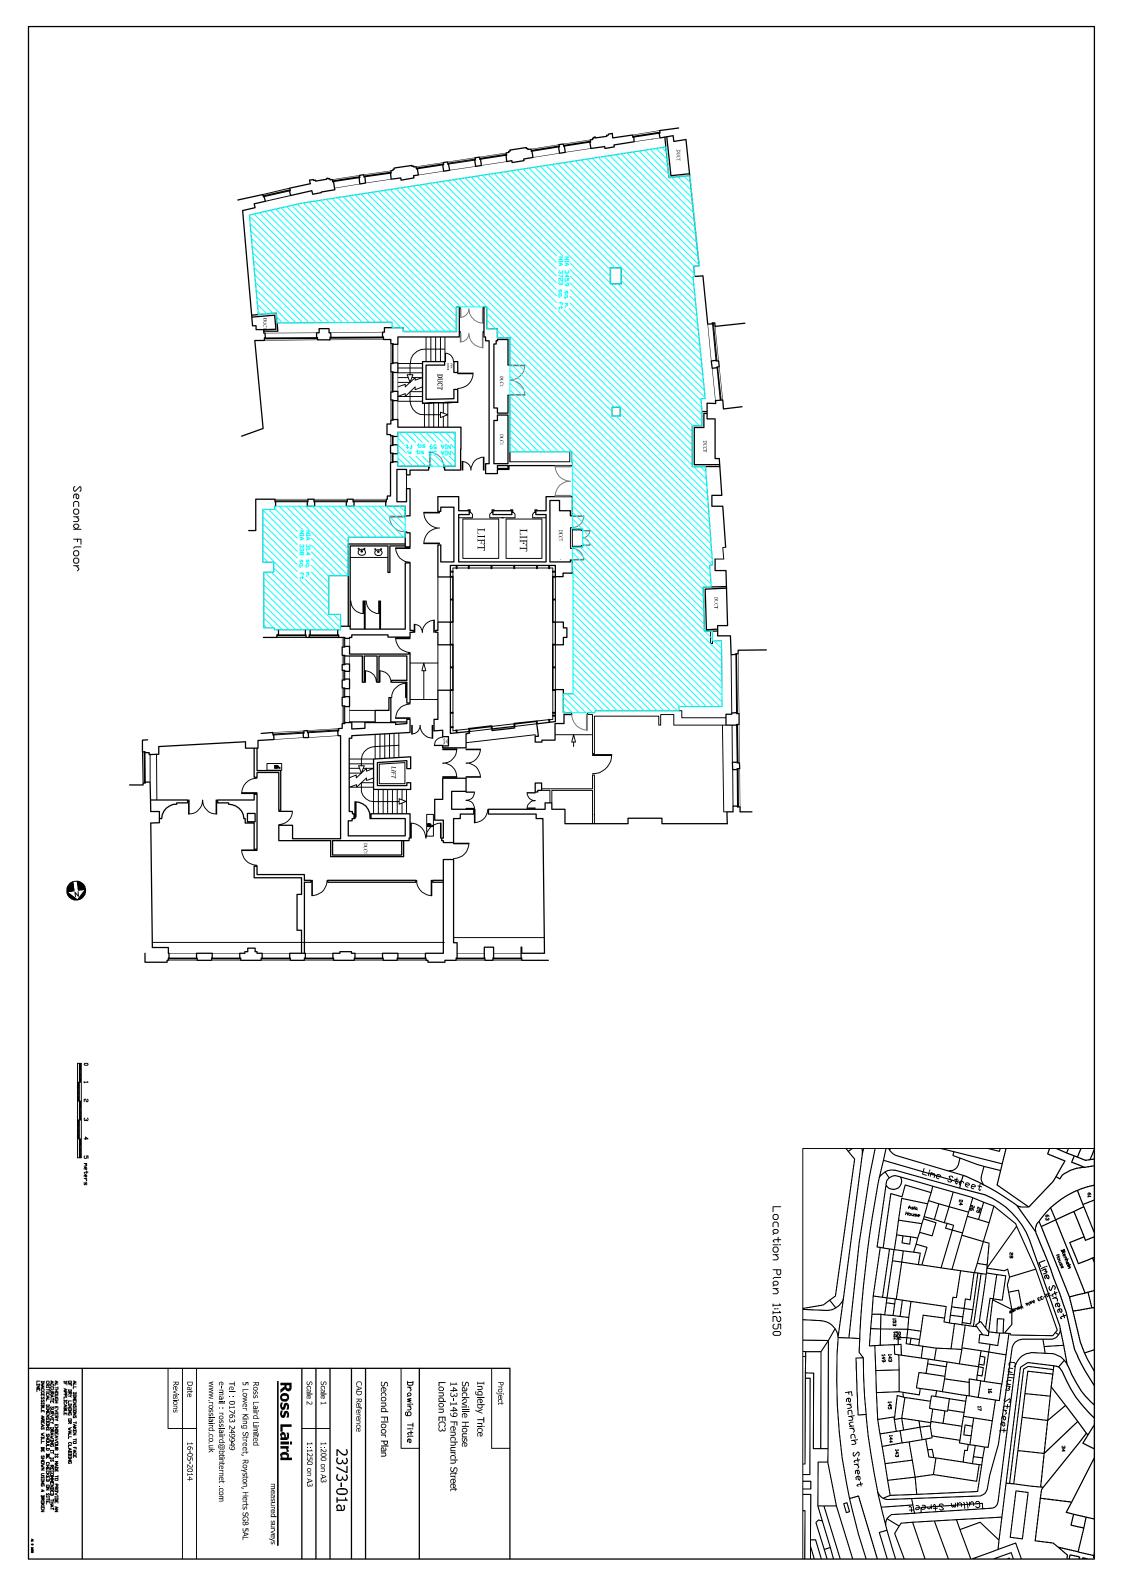

The fifth and sixth floors have undergone works to deliver fitted and furnished offices with new LED lighting, fitted tea points and new data cabling. The second floor will be available in December 2024.

#### Accommodation

The accommodation comprises the following NIA(s):

| Name       | sq ft | sq m   | Availability |  |
|------------|-------|--------|--------------|--|
| 6th        | 3,114 | 289.30 | Under Offer  |  |
| 2nd - Part | 4,120 | 382.76 | Available    |  |