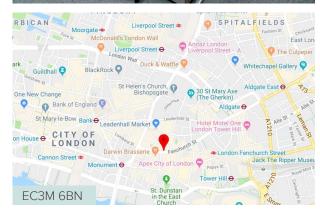

# Sackville House

143-149 Fenchurch Street, EC3M 6BN

Office

## Description

Fitted and furnished offices available to let in the heart of the insurance district. No VAT payable on rent

The available floors at Sackville House provides economical offices benefiting from an excellent City core location. The building benefits from three passenger lifts, 24-hour security and a manned reception.