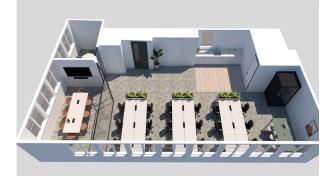

## 1,269 sq ft

- Newly refurbished in a contemporary style
- Fitted to a high level Cat A+ with 18 desks and 2 meeting rooms
- Flexible lease lengths available
- Bank, Mansion House and St Paul's, all within 4 minutes' walk
- Both opening windows and air-conditioning
- Dual aspect with exceptional natural light

#### Accommodation

The accommodation comprises the following NIAs:

| Name | sq ft | Rent          | Rates Payable | Service<br>charge | Availability |
|------|-------|---------------|---------------|-------------------|--------------|
| 1st  | 1,269 | £67.50 /sq ft | £15.77 /sq ft | £9.86 /sq ft      | Available    |