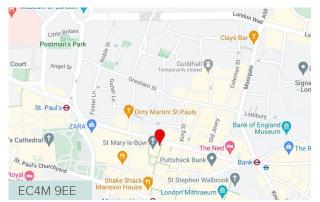

#### Location

Bow Lane is prominently located at the intersection of buzzing Cheapside and historic Bow Lane, giving immediate access to two of the City's most established retail, food and beverage destinations.

The corner position also affords the offices at 1 Bow Lane an attractive triple aspect, providing abundant natural light and direct views over and across Cheapside itself.

Transport links are exceptional, with Bank, St Paul's and Mansion House Underground stations all within a 4 minute walk.