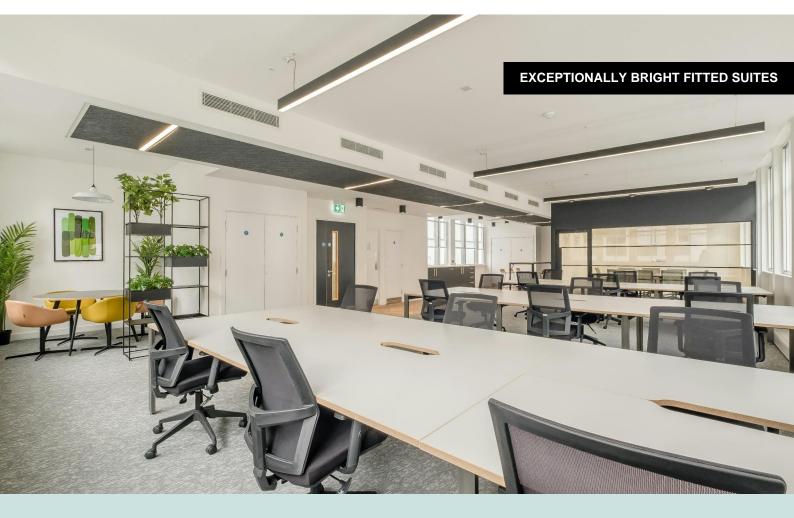

**EXCEPTIONALLY BRIGHT, REFURBISHED & FITTED OFFICE** SUITE OVERLOOKING CHEAPSIDE - COMING JANUARY 2025

## 1,269 sq ft

- Newly refurbished in a contemporary style
- Fitted to a high level Cat A+ with 18 desks and 2 meeting rooms
- Flexible lease lengths available
- Bank, Mansion House and St Paul's, all within 4 minutes' walk
- Both opening windows and air-conditioning
- Dual aspect with exceptional natural light

#### Description

1 Bow Lane is currently undergoing a comprehensive refurbishment to deliver office accommodation to meet the needs of the modern occupier. Each of the available floors have been designed to accentuate the bright, efficient space offered, whilst also delivering a modern and flexible specification.

The corner position also affords the offices at 1 Bow Lane an attractive triple aspect, providing abundant natural light and direct views over and across Cheapside itself.

Transport links are exceptional, with Bank, St Paul's and Mansion House Underground stations all within a 4 minute walk.