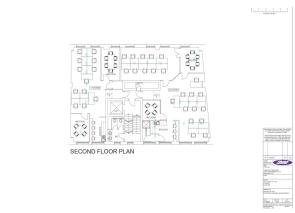

#### Accommodation

The accommodation comprises the following areas:

| Name        | sq ft | sq m   | Rent          | Availability |
|-------------|-------|--------|---------------|--------------|
| 2nd - North | 1,746 | 162.21 | £58.50 /sq ft | Available    |
| 2nd - South | 748   | 69.49  | £58.50 /sq ft | Available    |
| 1st         | 2,484 | 230.77 | -             | Available    |
| Total       | 4,978 | 462.47 |               |              |