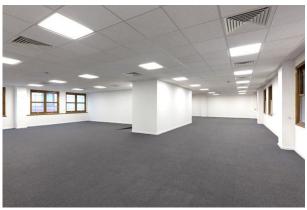

#### Description

11-15 St Mary at Hill is a modern office building located in London's historic EC3 district, specifically within the Billingsgate Ward of the City of London. The property comprises lower ground, ground, and four uppers, offering a total area of approximately 11,635 sq ft. With 24 hour access, bike rack storage, and separate WC's on each floor, this building offers great amenities for each of its tenants.

#### Accommodation

The accommodation comprises the following areas:

| Name        | sq ft | sq m   | Rent          | Availability |
|-------------|-------|--------|---------------|--------------|
| 2nd - North | 1,746 | 162.21 | £58.50 /sq ft | Available    |
| 2nd - South | 748   | 69.49  | £58.50 /sq ft | Available    |
| 1st         | 2,484 | 230.77 | -             | Available    |
| Total       | 4,978 | 462.47 |               |              |