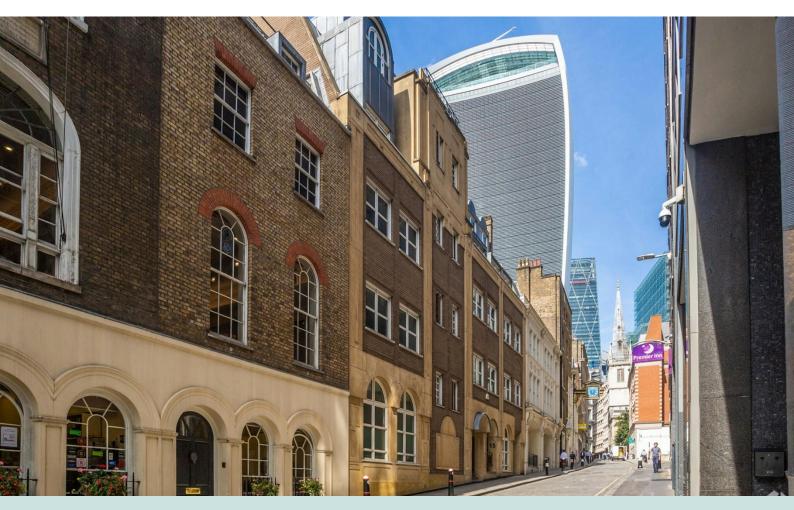

#### Location

The building is located on the west side of St Mary at Hill which runs between Eastcheap to the north and Lower Thames Street to the south. Monument & Tower Hill underground stations are equidistant from the building giving access to the District & Circle lines. The building is also within close walking distance from Bank underground station (Central, Northern and Waterloo & City).