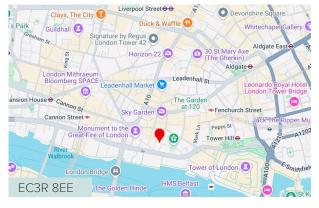

#### Location

The building is located on the west side of St Mary at Hill which runs between Eastcheap to the north and Lower Thames Street to the south. Monument & Tower Hill underground stations are equidistant from the building giving access to the District & Circle lines. The building is also within close walking distance from Bank underground station (Central, Northern and Waterloo & City).