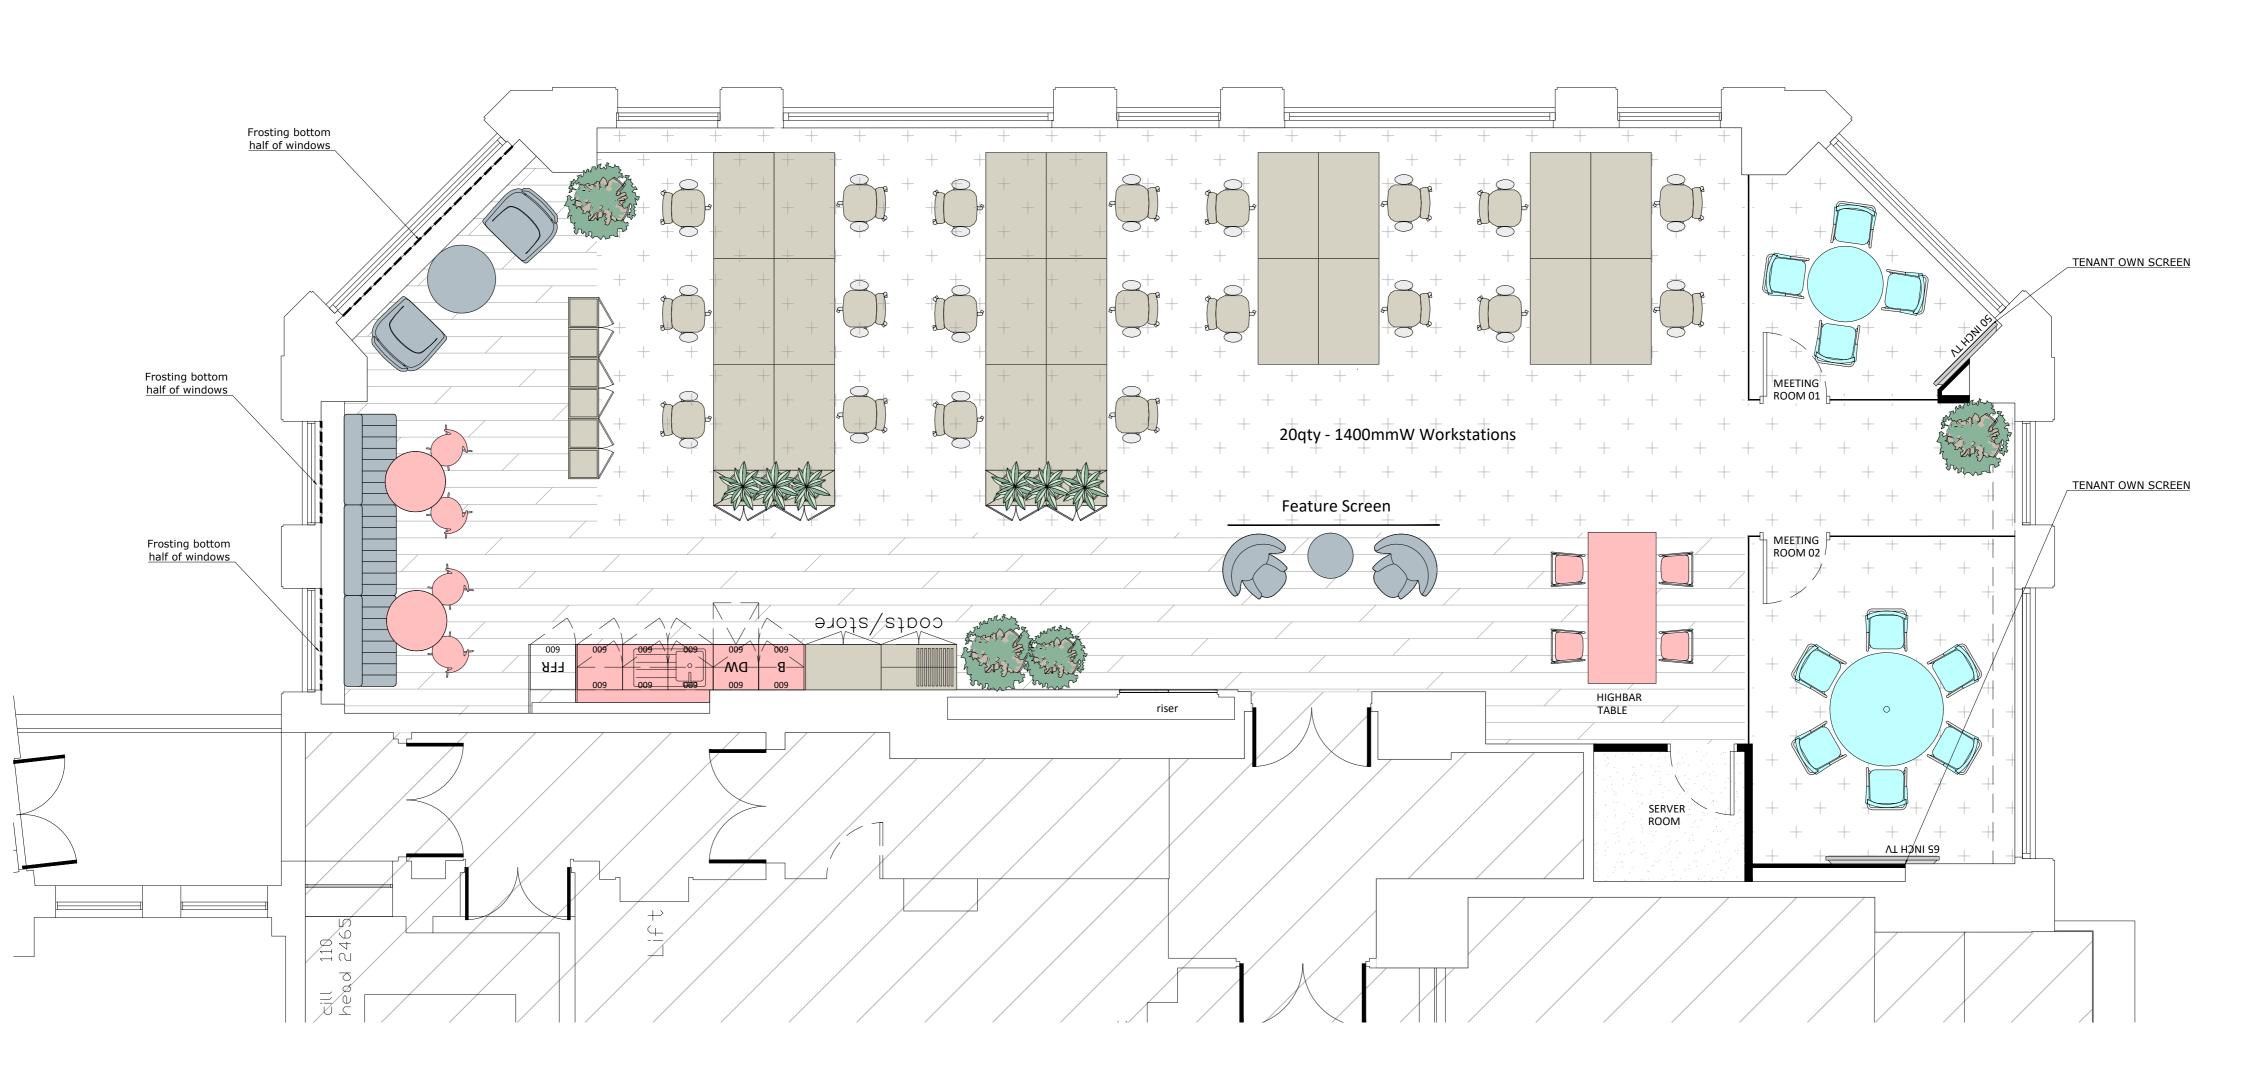

## **Client Details** Aldermary House

10-15 Queen St, London EC4N 1TY

**Project Details** 

Level 1 North

-

-

## Drawing Details

• •

-

Sketch Proposed Layout -

24.10.24 Scale 1:100@A2 Date Designer MM Checked DWG No. 3382-SK01-Lv1N-01