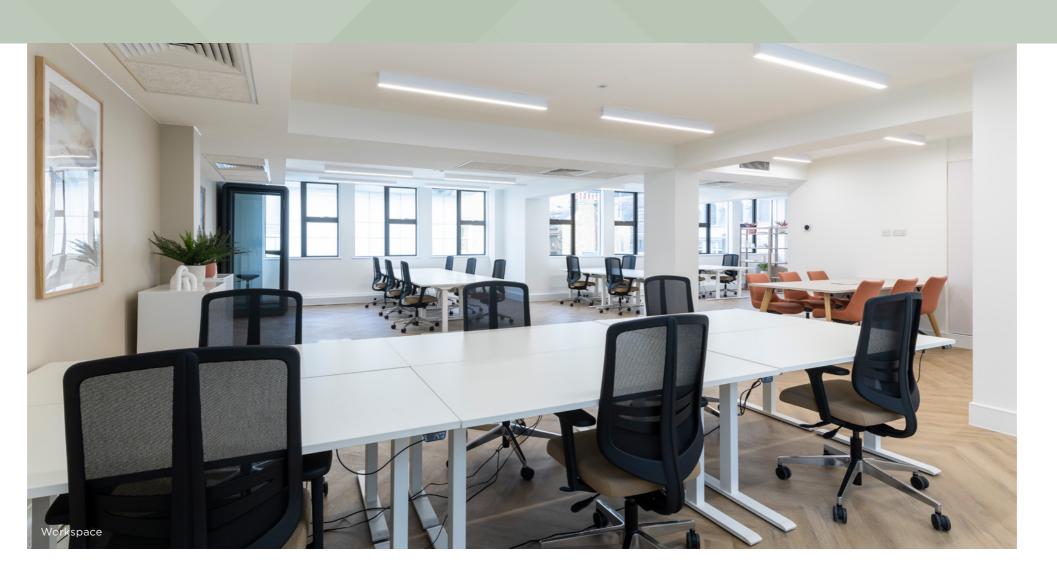

#### NET INTERNAL AREA

1,540 sq ft / 143.1 sq m

18x workstations

1x 8 person boardroom

1x Kitchenette

1x Reception area

1x Breakout area

1x Phone booth