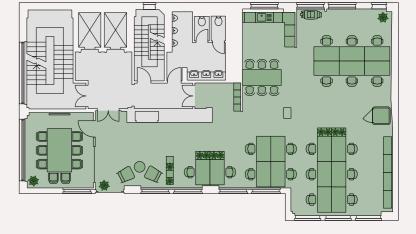

## FLOOR

#### NET INTERNAL AREA

1,540 sq ft / 143.1 sq m

18x workstations

1x 8 person boardroom

1x Kitchenette

1x Reception area

1x Breakout area

1x Phone booth

1x Print area

BIRCHIN LANE