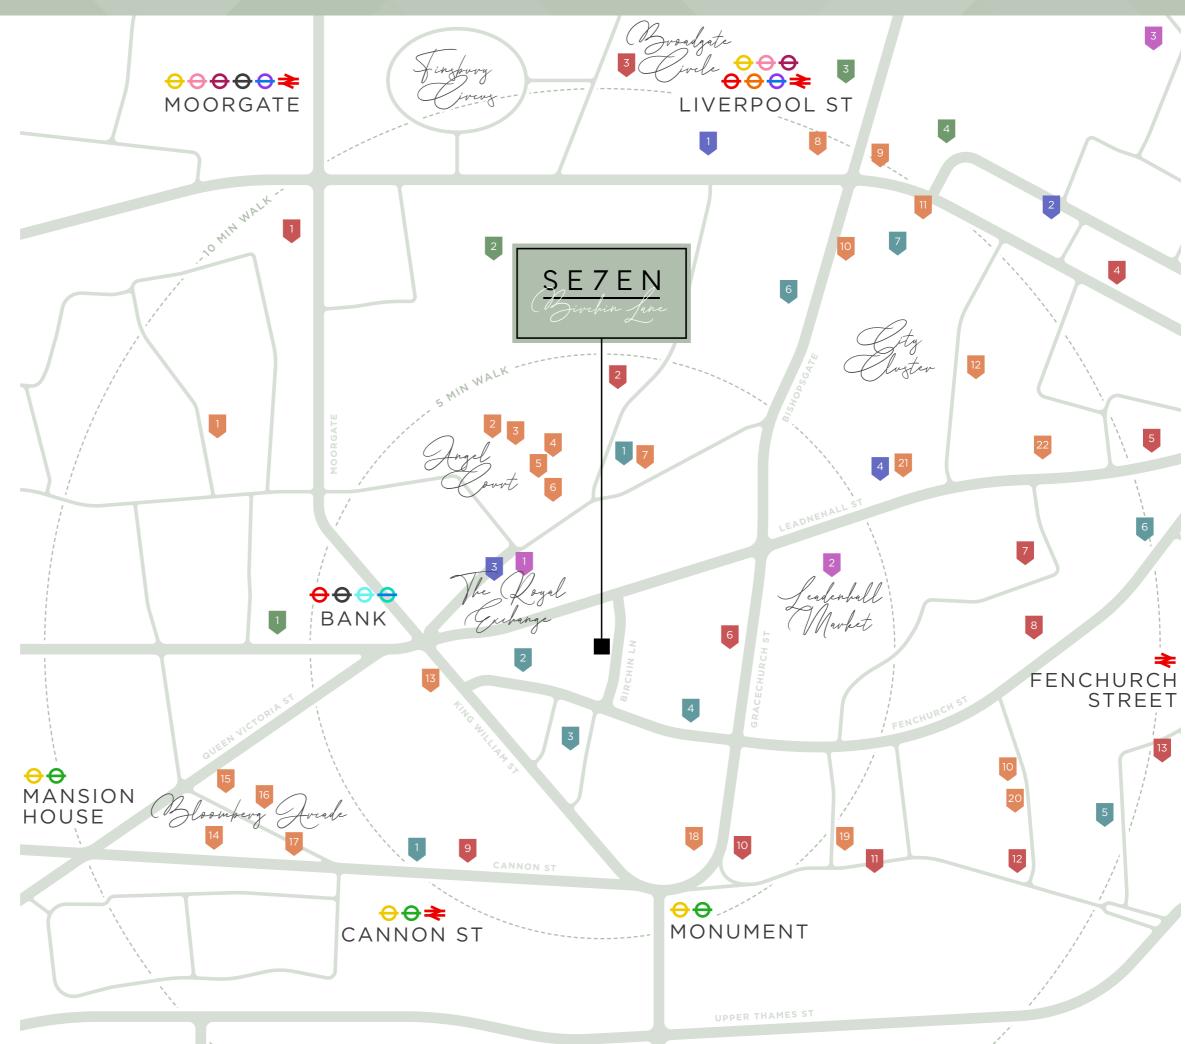

### he heart OFITALL

7 Birchin Lane is surrounded by an abundance of amenities. Moments from the Royal Exchange and Leadenhall Market, this location has it all, with some of the most exciting restaurants and retail spots London has to offer. Connectivity is excellent with Bank, Cannon Street and Monument stations all within a short walking distance, offering Underground, DLR and National Rail services.

#### Restaurants

- Hawksmoor
- 2. Temper
- 3. Coya
- Le Relais de Venise l'Entrecôte 4.
- 5. M Threadneedle Street
- 6. Brasserie Blanc
- 7. Burger & Lobster
- 8. The Ivy City Garden
- 9. Duck & Waffle
- 10. Haz
- 11. Paradise Green
- 12. Searcys
- 13. 1 Lombard Street
- 14. Koya
- 15. Brigadiers
- 16. Lina Stores
- 17. Caravan
- 18. The Folly
- 19. Blacklock
- 20. Camino
- 21. Bob Bob Ricard
- 22. Caravaggio

#### Bars

- 1. Clays
- 2. Demon, Wise & Partners
- 3. **Broadgate Circle**
- 4. sYp
- 5. Patch East
- 6. The Crosse Keys
- 7. The Moniker
- The Garden at 120 8.
- 9. The Vintry
- 10. Vagabond
- 11. East Cheap Records
- 12. Brewdog
- 13. Savage Garden

#### Hotels

- The Ned
- The Montcalm 2.
- 3. Andaz
- 4. Pan Pacific

#### Cafés

- Blank Street Coffee
- 2. WatchHouse
- 3. Grind
- 4. Black Sheep Coffee

#### Gyms

- 1. Virgin Active
- 2. Gymbox
- 3. Puregym
- Foundry Gym
- 5. 6. Third Space
- Fitness First
- 7. Equinox

#### Retail

- 1. The Royal Exchange
- 2. Leadenhall Market
- 3. Spitalfields Market