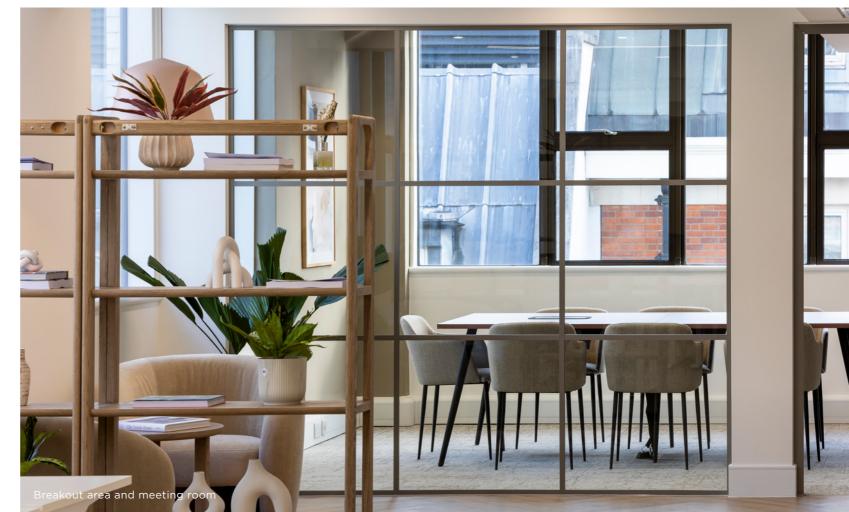

#### NET INTERNAL AREA

1,540 sq ft / 143.1 sq m

18x workstations

1x 8 person boardroom

1x Kitchenette

1x Reception area

1x Breakout area

1x Phone booth