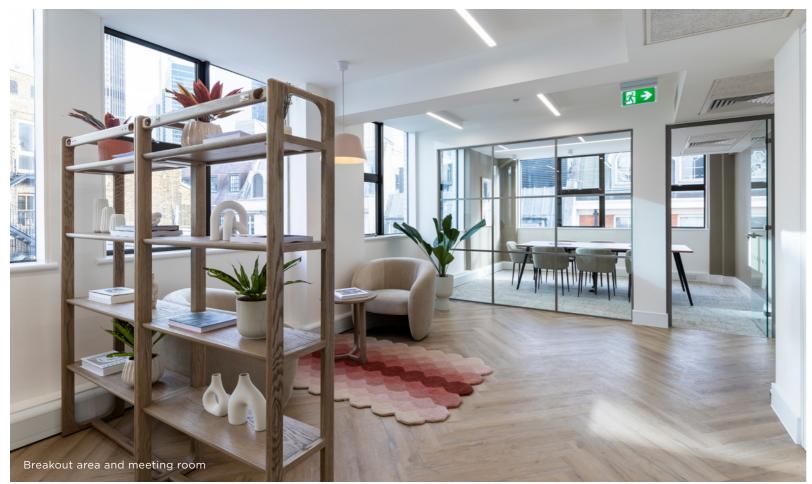

#### NET INTERNAL AREA

1,540 sq ft / 143.1 sq m

18x workstations

1x 8 person boardroom

1x Kitchenette

1x Reception area

1x Breakout area

1x Phone booth