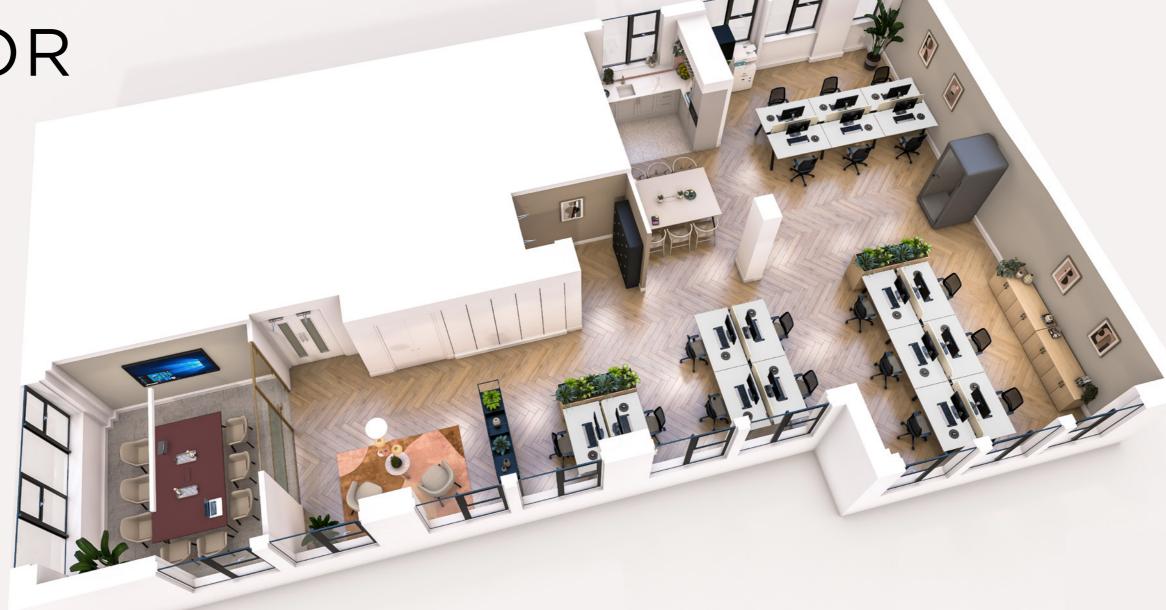

## FLOOR

#### NET INTERNAL AREA

1,540 sq ft / 143.1 sq m

18x workstations

1x 8 person boardroom

1x Kitchenette

1x Reception area

1x Breakout area

1x Phone booth

1x Print area

BIRCHIN LANE