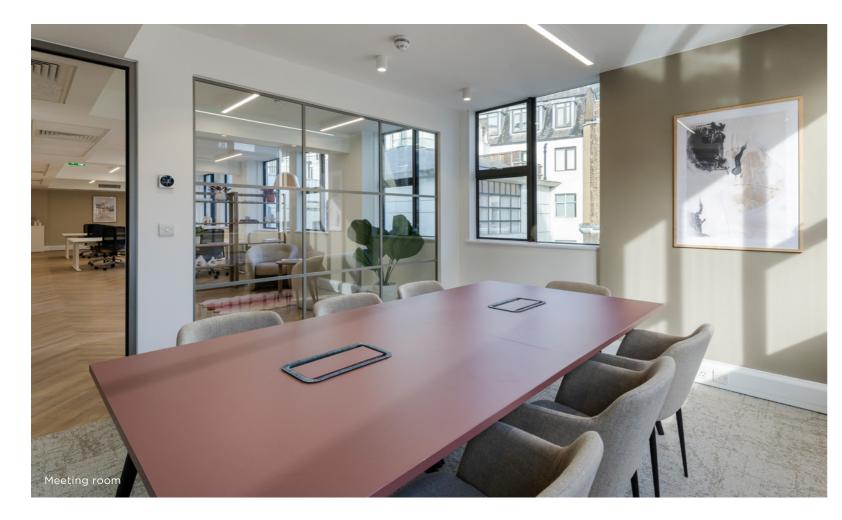

#### NET INTERNAL AREA

1,540 sq ft / 143.1 sq m

18x workstations

1x 8 person boardroom

1x Kitchenette

1x Reception area

1x Breakout area

1x Phone booth