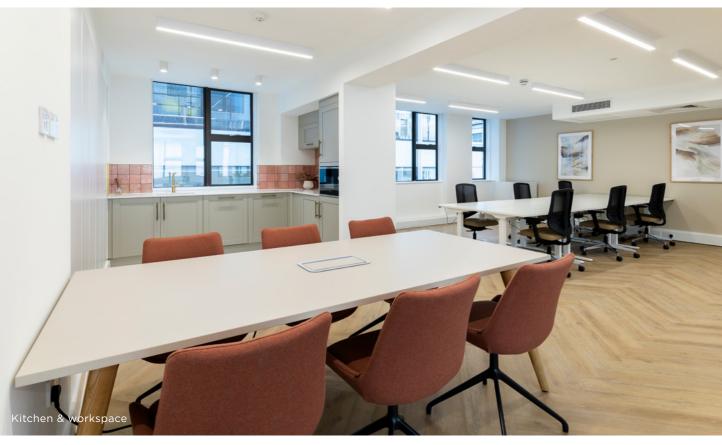

#### NET INTERNAL AREA

1,540 sq ft / 143.1 sq m

18x workstations

1x 8 person boardroom

1x Kitchenette

1x Reception area

1x Breakout area

1x Phone booth