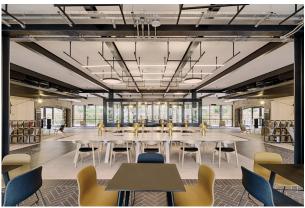

# TO LET

3,605 to 22,222 sq ft

(334.92 to 2,064.49 sq m)

- 3.2-3.5m office ceiling heights
- Part of a vibrant waterside community
- Stiff + Trevillion designed reception with agile working area and access to riverside courtyard
- 21 showers & 190 lockers
- 97 bike spaces