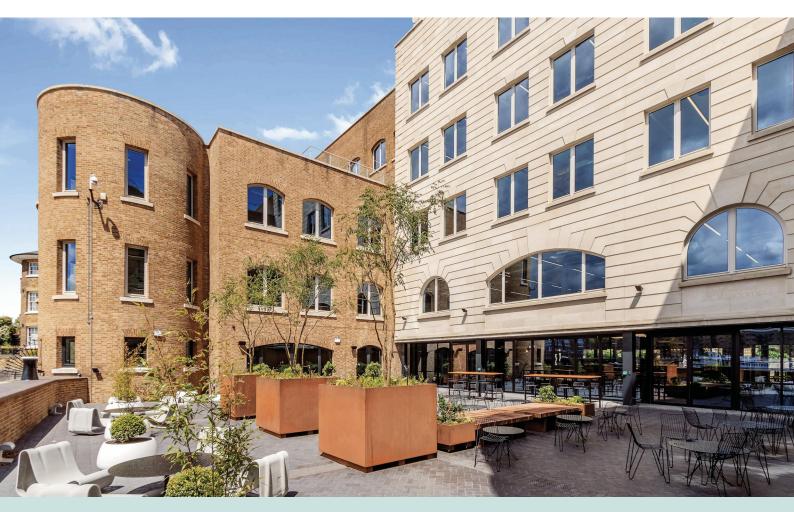

## Grade A warehouse office spaces with unrivalled river views

#### Description

Devon House is a new, exciting office refurbishment by Blackstone, situated on the south side of the St Katharine Docks Estate.

The Estate is located adjacent to Tower Bridge and overlooks the River Thames. It benefits from many local shops, restaurants and bars including Honest Burger, Cote, Ping Pong, Zizzi, Starbucks, CAU and The Dickens Inn.