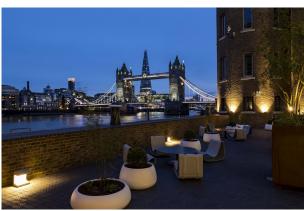

## Grade A warehouse office spaces with unrivalled river views

#### Description

Devon House is a new, exciting office refurbishment by Blackstone, situated on the south side of the St Katharine Docks Estate.

The Estate is located adjacent to Tower Bridge and overlooks the River Thames. It benefits from many local shops, restaurants and bars including Honest Burger, Cote, Ping Pong, Zizzi, Starbucks, CAU and The Dickens Inn.