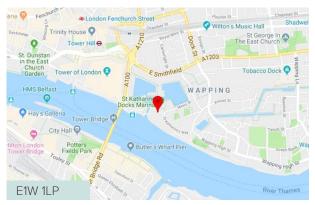

### **Devon House**

58-60 St Katharine's Way, E1W 1LP

Office

#### Location

Transport by Overground & Underground: 2 minutes' walk from Tower Gateway DLR – 3 minutes' walk from Tower Hill (Direct access to all main terminals: Waterloo, King's Cross & London Bridge via Circle & District lines) – 7 minutes' walk from Fenchurch Street (Mainline trains) – 8 minutes' walk from Aldgate (Circle & Metropolitan lines) – 10 minutes' walk from Monument (Circle & District lines) – 11 minutes' walk from London Bridge (Northern & Jubilee lines) or Liverpool Street (National Rail, Circle, Elizabeth, Hammersmith and City, Metropolitan and Central Lines.)

By Boat: Riverbus services to St Katharine's Pier every 15 minutes -2 minutes' walk from Tower Pier with Riverbus service every 10 minutes.