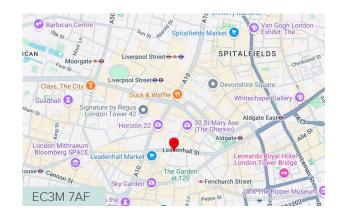

#### Location

Set on the corner of Leadenhall and Lime street, the tower provides an unparalleled HQ location in the heart of the City cluster with easy access to the rest of the city. Nearby stations include, Bank, Liverpool Street, Aldgate, Cannon Street, Fenchurch Street and Monument.