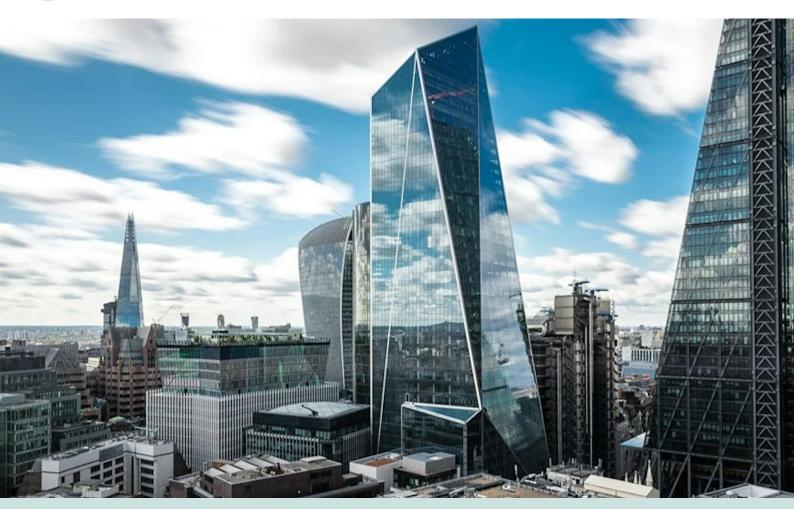

## The Scalpel

52 Lime Street, EC3M 7AF

Office

The Scalpel is a landmark building with a BREEAM rating of 'excellent'. The building consists of a prominent triple-height manned reception , 24/7 security and state of the art end of trip facilities. The building also benefits from a premium gym offering by RebelGym.