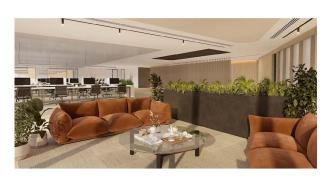

#### Description

This newly refurbished office on the 27th floor has been fully fitted comprising 76 desks, 7 meeting rooms of varying sizes, and a spacious breakout area. The stunning views of London's skyline make it an inspiring place to work.