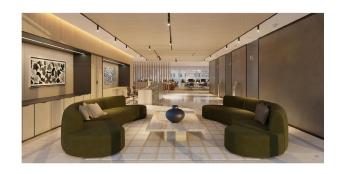

#### Description

This newly refurbished office on the 27th floor has been fully fitted comprising 76 desks, 7 meeting rooms of varying sizes, and a spacious breakout area. The stunning views of London's skyline make it an inspiring place to work.