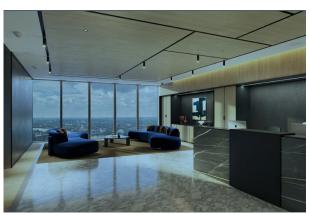

The Scalpel is a landmark building with a BREEAM rating of 'excellent'. The building consists of a prominent triple-height manned reception, 24/7 security and state of the art end of trip facilities. The building also benefits from a premium gym offering by 1RebelGym.