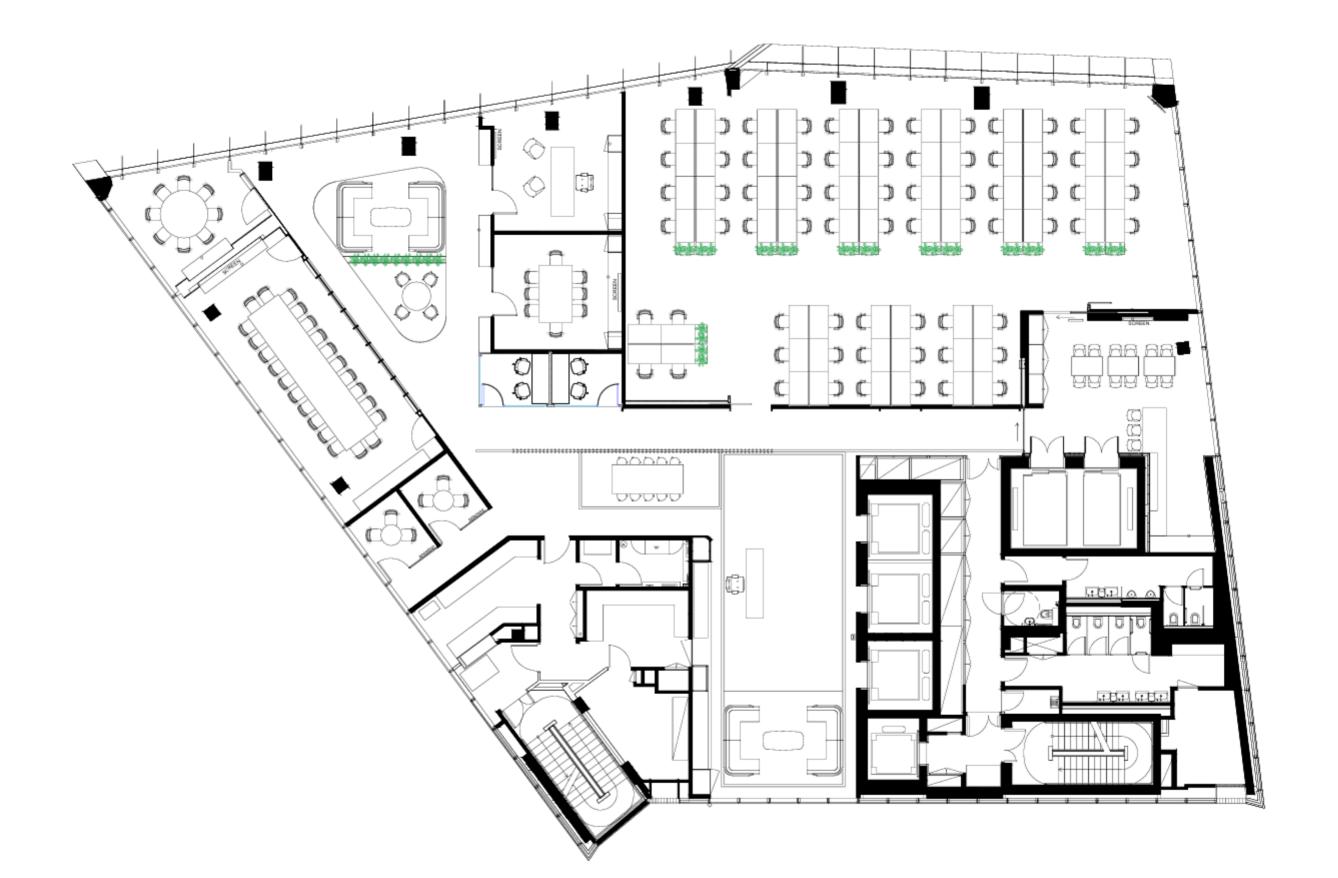

# TO LET

9,189 sq ft

(853.69 sq m)

- New Fully Fitted Landlord Tower Space
- 70 desks with multiple collaboration spaces
- 5 Meeting Rooms and 2 Phone Rooms
- BREEAM 'Excellent'
- Stunning Modern Reception
- 396 Cycle Spaces & 40 Showers
- Fantastic views of the City

#### Description

This newly refurbished office on the 27th floor has been fully fitted comprising 70+ desks, 7 meeting rooms of varying sizes, and a spacious breakout area. The stunning views of London's skyline make it an inspiring place to work.

#### Accommodation

The accommodation comprises the following NIA:

| Name  | sq ft | sq m   | Availability |  |
|-------|-------|--------|--------------|--|
| 27th  | 9,189 | 853.69 | Available    |  |
| Total | 9,189 | 853.69 |              |  |