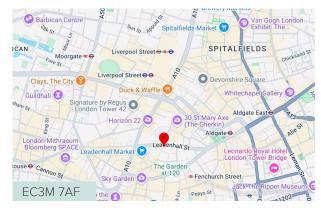

#### Location

Set on the corner of Leadenhall and Lime street, the tower provides an unparalleled HQ location in the heart of the City cluster with easy access to the rest of the city. Nearby stations include, Bank, Liverpool Street, Aldgate, Cannon Street, Fenchurch Street and Monument.