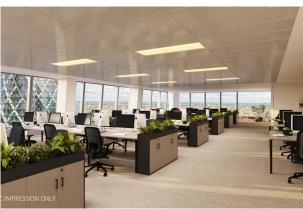

New fully fitted landlord tower space on the 27th floor with outstanding views of the City.

#### Description

This newly refurbished office on the 27th floor has been fully fitted comprising 70+ desks, 7 meeting rooms of varying sizes, and a spacious breakout area. The stunning views of London's skyline make it an inspiring place to work.