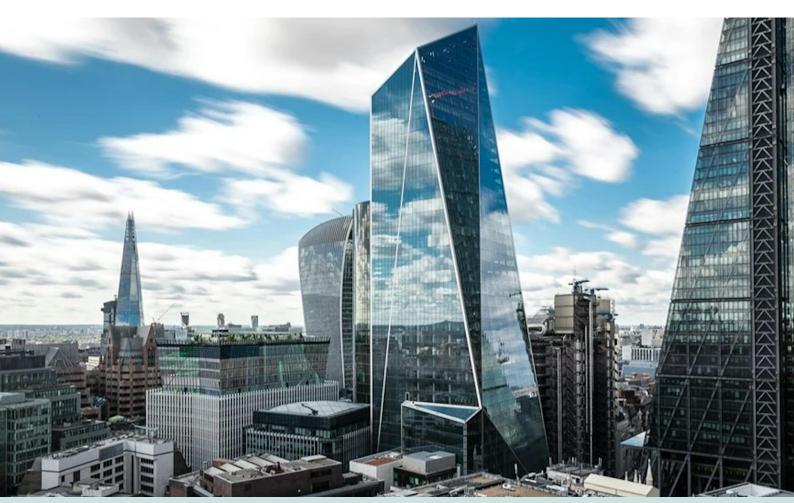

## The Scalpel

52 Lime Street, EC3M 7AF

Office

The Scalpel is a landmark building with a BREEAM rating of 'excellent'. The building consists of a prominent triple-height manned reception, 24/7 security and state of the art end of trip facilities. The building also benefits from a premium gym offering by 1RebelGym.